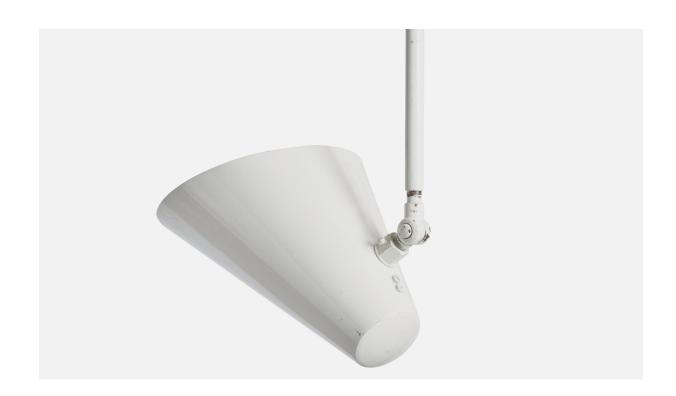

## **Product Description**

A pair of white lacquered metal pendant lights designed by Vilhelm Lauritzen and produced by Louis Poulsen, Denmark, c. 1950s. Dimensions of canopy (inches): N/A Socket takes standard E-26 bulbs. 2 sockets. There is no maximum wattage stated on the fixture. All lighting will be converted for US usage. We are unable to confirm that any electrical item meets UL-Listing standards at our facility. All items ship from High Point, North Carolina.