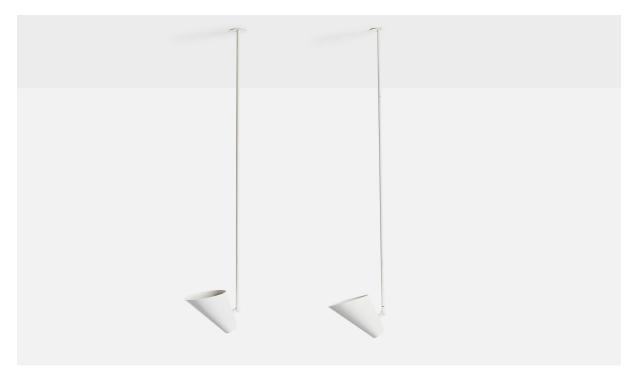

## **Product Description**

A pair of white lacquered metal pendant lights designed by Vilhelm Lauritzen and produced by Louis Poulsen, Denmark, c. 1950s. Dimensions of canopy (inches): N/A Socket takes standard E-26 bulbs. 2 sockets. There is no maximum wattage stated on the fixture. All lighting will be converted for US usage. We are unable to confirm that any electrical item meets UL-Listing standards at our facility. All items ship from High Point, North Carolina.