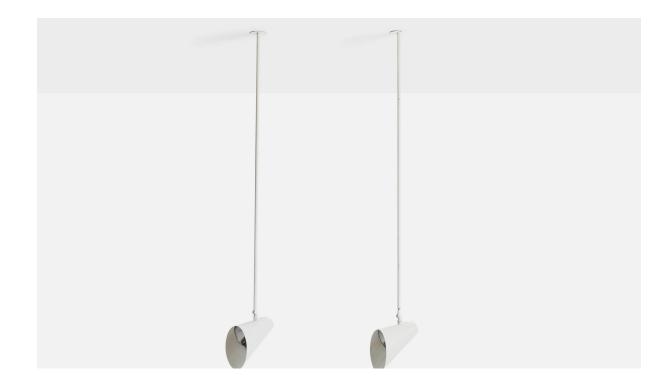

## **Product Description**

A pair of white lacquered metal pendant lights designed by Vilhelm Lauritzen and produced by Louis Poulsen, Denmark, c. 1950s. Dimensions of canopy (inches): N/A Socket takes standard E-26 bulbs. 2 sockets. There is no maximum wattage stated on the fixture. All lighting will be converted for US usage. We are unable to confirm that any electrical item meets UL-Listing standards at our facility. All items ship from High Point, North Carolina.