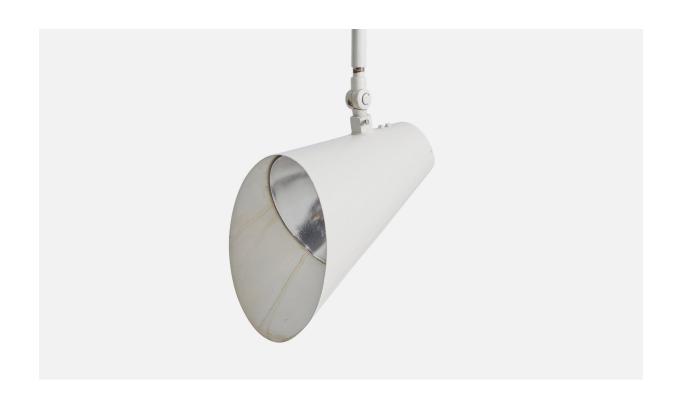

## **Product Description**

A pair of white lacquered metal pendant lights designed by Vilhelm Lauritzen and produced by Louis Poulsen, Denmark, c. 1950s. Dimensions of canopy (inches): N/A Socket takes standard E-26 bulbs. 2 sockets. There is no maximum wattage stated on the fixture. All lighting will be converted for US usage. We are unable to confirm that any electrical item meets UL-Listing standards at our facility. All items ship from High Point, North Carolina.