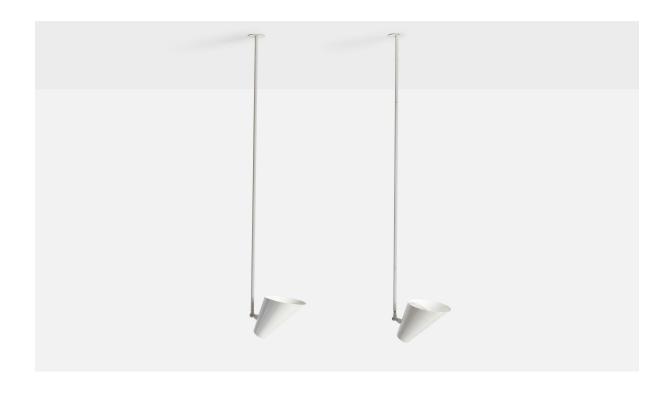

## **Product Description**

A pair of white lacquered metal pendant lights designed by Vilhelm Lauritzen and produced by Louis Poulsen, Denmark, c. 1950s. Dimensions of canopy (inches): N/A Socket takes standard E-26 bulbs. 2 sockets. There is no maximum wattage stated on the fixture. All lighting will be converted for US usage. We are unable to confirm that any electrical item meets UL-Listing standards at our facility. All items ship from High Point, North Carolina.