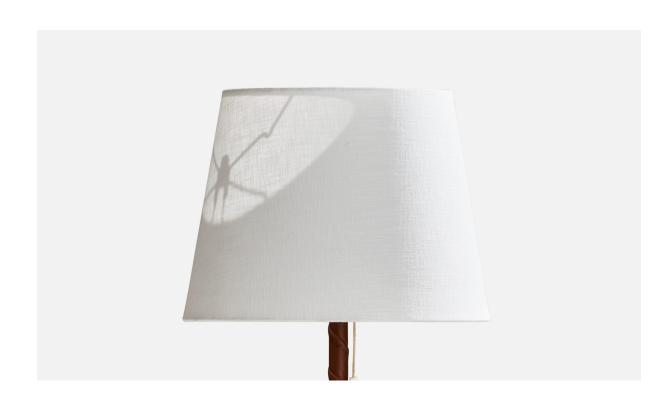

## **Product Description**

A brass, leather and glass floor lamp designed and produced by Falkenbergs Belysning, Sweden, 1960s. Overall Dimensions (inches): 50" H x 9.5" D Stated dimensions include shade. Bulb Specifications: E-26 Bulb Number of Sockets: 1 Sold with lampshade. All lighting will be converted for US usage. We are unable to confirm that any electrical item meets UL-Listing standards at our facility. All items ship from High Point, North Carolina.