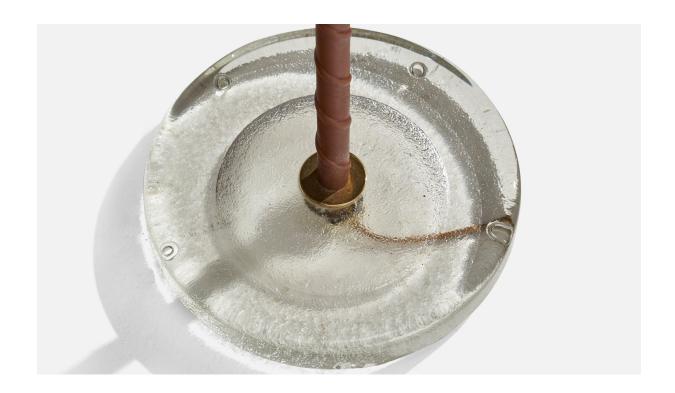

## **Product Description**

A brass, leather and glass floor lamp designed and produced by Falkenbergs Belysning, Sweden, 1960s. Overall Dimensions (inches): 50" H x 9.5" D Stated dimensions include shade. Bulb Specifications: E-26 Bulb Number of Sockets: 1 Sold with lampshade. All lighting will be converted for US usage. We are unable to confirm that any electrical item meets UL-Listing standards at our facility. All items ship from High Point, North Carolina.