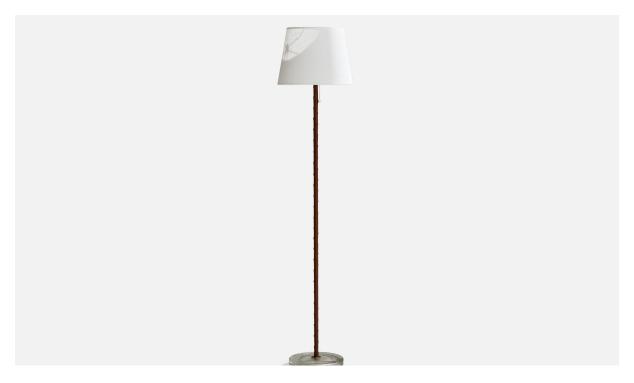

## Falkenberg Belysning, Floor Lamp, Brass, Leather, Glass, 1960s

| Price:       | \$3,800.00                                                     |
|--------------|----------------------------------------------------------------|
| Inventory #: | 13792                                                          |
| Dimensions:  | 50.0 in x 9.5 in                                               |
| Title:       | Falkenberg Belysning, Floor Lamp, Brass, Leather, Glass, 1960s |

## **Product Description**

A brass, leather and glass floor lamp designed and produced by Falkenbergs Belysning, Sweden, 1960s. Overall Dimensions (inches): 50" H x 9.5" D Stated dimensions include shade. Bulb Specifications: E-26 Bulb Number of Sockets: 1 Sold with lampshade. All lighting will be converted for US usage. We are unable to confirm that any electrical item meets UL-Listing standards at our facility. All items ship from High Point, North Carolina.