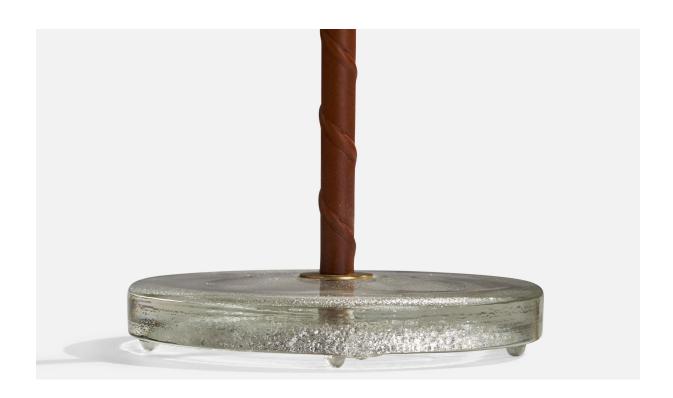

## Falkenberg Belysning, Floor Lamp, Brass, Leather, Glass, 1960s

| Price:       | \$3,800.00                                                     |
|--------------|----------------------------------------------------------------|
| Inventory #: | 13792                                                          |
| Dimensions:  | 50.0 in x 9.5 in                                               |
| Title:       | Falkenberg Belysning, Floor Lamp, Brass, Leather, Glass, 1960s |

## **Product Description**

A brass, leather and glass floor lamp designed and produced by Falkenbergs Belysning, Sweden, 1960s. Overall Dimensions (inches): 50" H x 9.5" D Stated dimensions include shade. Bulb Specifications: E-26 Bulb Number of Sockets: 1 Sold with lampshade. All lighting will be converted for US usage. We are unable to confirm that any electrical item meets UL-Listing standards at our facility. All items ship from High Point, North Carolina.