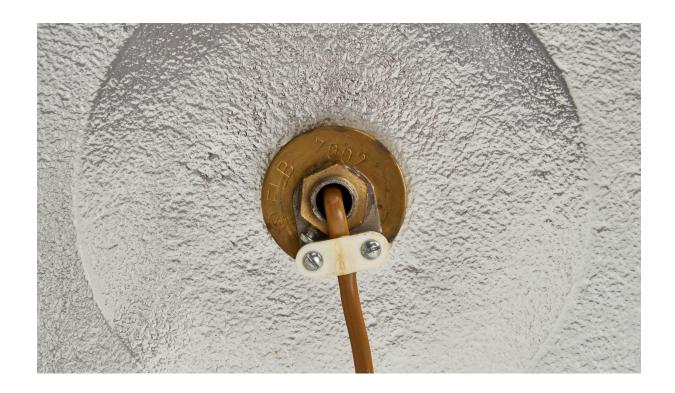

## **Product Description**

A brass, leather and glass floor lamp designed and produced by Falkenbergs Belysning, Sweden, 1960s. Overall Dimensions (inches): 50" H x 9.5" D Stated dimensions include shade. Bulb Specifications: E-26 Bulb Number of Sockets: 1 Sold with lampshade. All lighting will be converted for US usage. We are unable to confirm that any electrical item meets UL-Listing standards at our facility. All items ship from High Point, North Carolina.