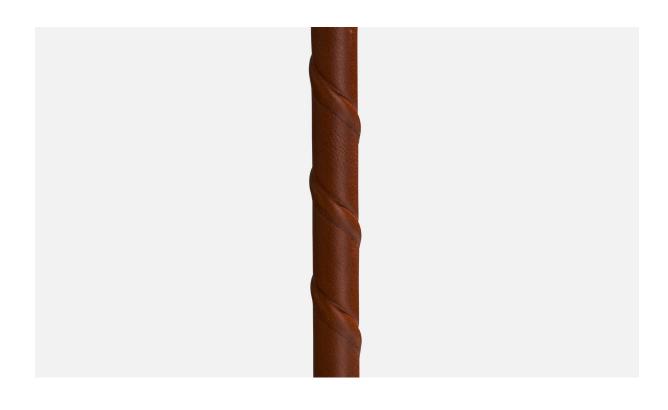

## Falkenberg Belysning, Floor Lamp, Brass, Leather, Glass, 1960s

| Price:       | \$3,800.00                                                     |
|--------------|----------------------------------------------------------------|
| Inventory #: | 13792                                                          |
| Dimensions:  | 50.0 in x 9.5 in                                               |
| Title:       | Falkenberg Belysning, Floor Lamp, Brass, Leather, Glass, 1960s |

## **Product Description**

A brass, leather and glass floor lamp designed and produced by Falkenbergs Belysning, Sweden, 1960s. Overall Dimensions (inches): 50" H x 9.5" D Stated dimensions include shade. Bulb Specifications: E-26 Bulb Number of Sockets: 1 Sold with lampshade. All lighting will be converted for US usage. We are unable to confirm that any electrical item meets UL-Listing standards at our facility. All items ship from High Point, North Carolina.