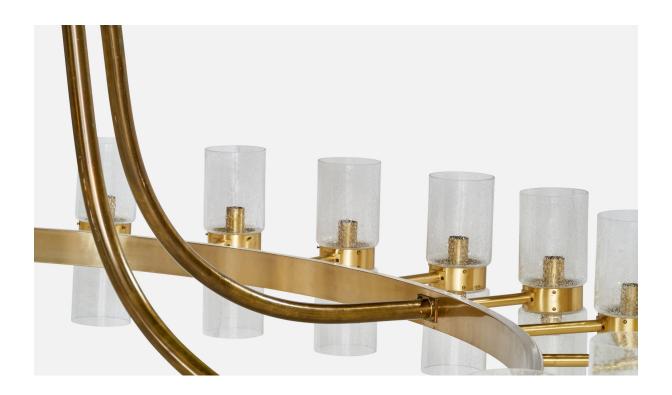

## Norwegian Designer, Monumental Chandelier, Brass, Glass, Norway, 1965

| Price:       | \$39,000.00                                                           |
|--------------|-----------------------------------------------------------------------|
| Inventory #: | 13848                                                                 |
| Dimensions:  | 108.0 in x 129.0 in                                                   |
| Title:       | Norwegian Designer, Monumental Chandelier, Brass, Glass, Norway, 1965 |

## **Product Description**

A monumental brass and glass chandelier designed and produced in Norway, c. 1965. Dimensions of canopy (inches): N/A Socket takes standard E-26 bulbs. 60 sockets. There is no maximum wattage stated on the fixture. All lighting will be converted for US usage. We are unable to confirm that any electrical item meets UL-Listing standards at our facility.