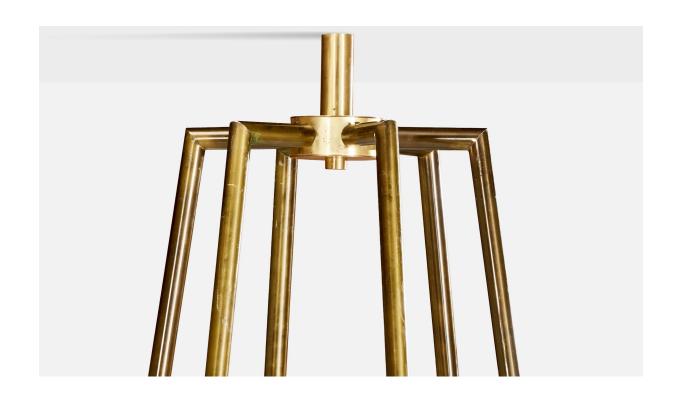

## **Product Description**

A monumental brass and glass chandelier designed and produced in Norway, c. 1965. Dimensions of canopy (inches): N/A Socket takes standard E-26 bulbs. 60 sockets. There is no maximum wattage stated on the fixture. All lighting will be converted for US usage. We are unable to confirm that any electrical item meets UL-Listing standards at our facility.