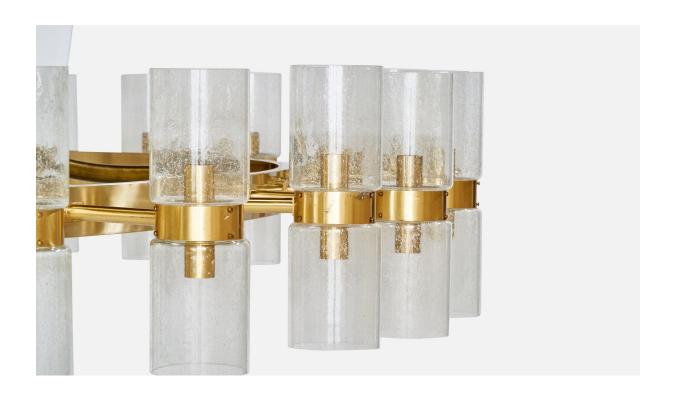

## Norwegian Designer, Monumental Chandelier, Brass, Glass, Norway, 1965

| Price:       | \$39,000.00                                                           |
|--------------|-----------------------------------------------------------------------|
| Inventory #: | 13848                                                                 |
| Dimensions:  | 108.0 in x 129.0 in                                                   |
| Title:       | Norwegian Designer, Monumental Chandelier, Brass, Glass, Norway, 1965 |

## **Product Description**

A monumental brass and glass chandelier designed and produced in Norway, c. 1965. Dimensions of canopy (inches): N/A Socket takes standard E-26 bulbs. 60 sockets. There is no maximum wattage stated on the fixture. All lighting will be converted for US usage. We are unable to confirm that any electrical item meets UL-Listing standards at our facility.