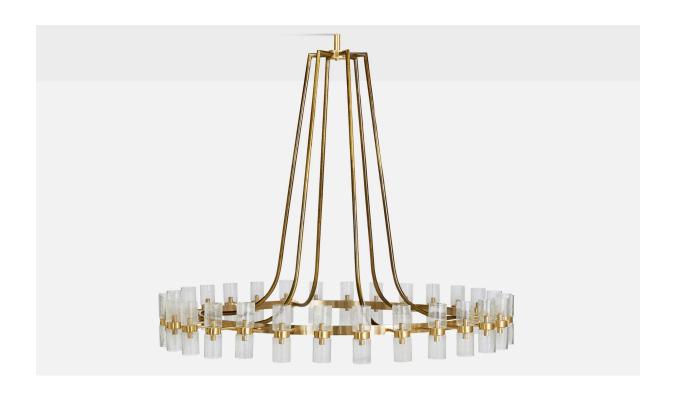

## Norwegian Designer, Monumental Chandelier, Brass, Glass, Norway, 1965

| Price:       | \$39,000.00                                                           |
|--------------|-----------------------------------------------------------------------|
| Inventory #: | 13848                                                                 |
| Dimensions:  | 108.0 in x 129.0 in                                                   |
| Title:       | Norwegian Designer, Monumental Chandelier, Brass, Glass, Norway, 1965 |

## **Product Description**

A monumental brass and glass chandelier designed and produced in Norway, c. 1965. Dimensions of canopy (inches): N/A Socket takes standard E-26 bulbs. 60 sockets. There is no maximum wattage stated on the fixture. All lighting will be converted for US usage. We are unable to confirm that any electrical item meets UL-Listing standards at our facility.