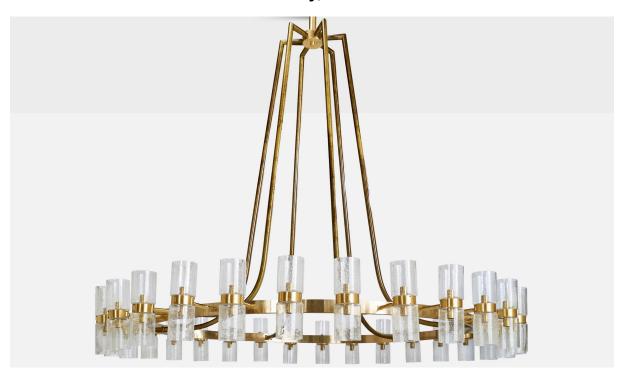

## Norwegian Designer, Monumental Chandelier, Brass, Glass, Norway, 1965

| Price:       | \$39,000.00                                                           |
|--------------|-----------------------------------------------------------------------|
| Inventory #: | 13848                                                                 |
| Dimensions:  | 108.0 in x 129.0 in                                                   |
| Title:       | Norwegian Designer, Monumental Chandelier, Brass, Glass, Norway, 1965 |

## **Product Description**

A monumental brass and glass chandelier designed and produced in Norway, c. 1965. Dimensions of canopy (inches): N/A Socket takes standard E-26 bulbs. 60 sockets. There is no maximum wattage stated on the fixture. All lighting will be converted for US usage. We are unable to confirm that any electrical item meets UL-Listing standards at our facility.