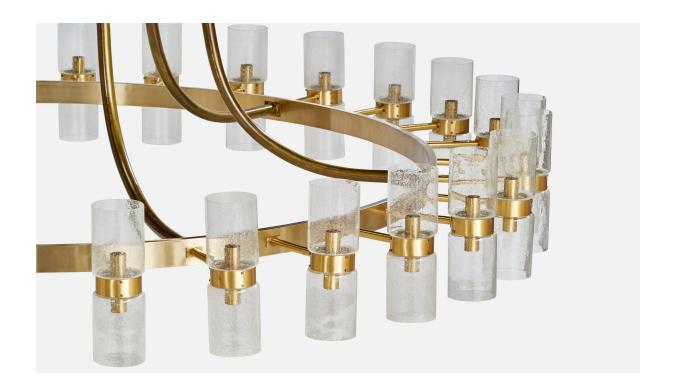

## Norwegian Designer, Monumental Chandelier, Brass, Glass, Norway, 1965

| Price:       | \$39,000.00                                                           |
|--------------|-----------------------------------------------------------------------|
| Inventory #: | 13848                                                                 |
| Dimensions:  | 108.0 in x 129.0 in                                                   |
| Title:       | Norwegian Designer, Monumental Chandelier, Brass, Glass, Norway, 1965 |

## **Product Description**

A monumental brass and glass chandelier designed and produced in Norway, c. 1965. Dimensions of canopy (inches): N/A Socket takes standard E-26 bulbs. 60 sockets. There is no maximum wattage stated on the fixture. All lighting will be converted for US usage. We are unable to confirm that any electrical item meets UL-Listing standards at our facility.