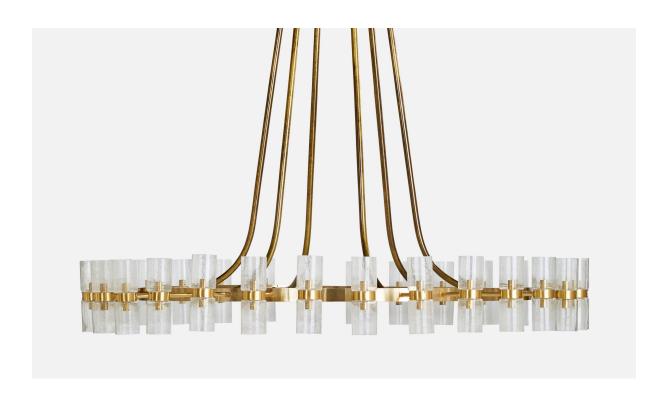

## Norwegian Designer, Monumental Chandelier, Brass, Glass, Norway, 1965

| Price:       | \$39,000.00                                                           |
|--------------|-----------------------------------------------------------------------|
| Inventory #: | 13848                                                                 |
| Dimensions:  | 108.0 in x 129.0 in                                                   |
| Title:       | Norwegian Designer, Monumental Chandelier, Brass, Glass, Norway, 1965 |

## **Product Description**

A monumental brass and glass chandelier designed and produced in Norway, c. 1965. Dimensions of canopy (inches): N/A Socket takes standard E-26 bulbs. 60 sockets. There is no maximum wattage stated on the fixture. All lighting will be converted for US usage. We are unable to confirm that any electrical item meets UL-Listing standards at our facility.