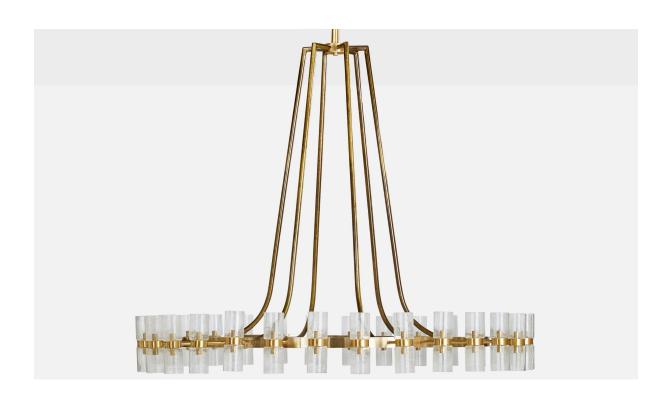

## Norwegian Designer, Monumental Chandelier, Brass, Glass, Norway, 1965

| Price:       | \$39,000.00                                                           |
|--------------|-----------------------------------------------------------------------|
| Inventory #: | 13848                                                                 |
| Dimensions:  | 108.0 in x 129.0 in                                                   |
| Title:       | Norwegian Designer, Monumental Chandelier, Brass, Glass, Norway, 1965 |

## **Product Description**

A monumental brass and glass chandelier designed and produced in Norway, c. 1965. Dimensions of canopy (inches): N/A Socket takes standard E-26 bulbs. 60 sockets. There is no maximum wattage stated on the fixture. All lighting will be converted for US usage. We are unable to confirm that any electrical item meets UL-Listing standards at our facility.