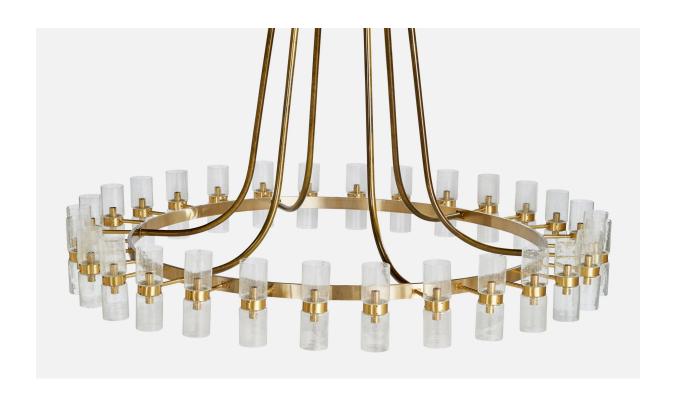

## Norwegian Designer, Monumental Chandelier, Brass, Glass, Norway, 1965

| Price:       | \$39,000.00                                                           |
|--------------|-----------------------------------------------------------------------|
| Inventory #: | 13848                                                                 |
| Dimensions:  | 108.0 in x 129.0 in                                                   |
| Title:       | Norwegian Designer, Monumental Chandelier, Brass, Glass, Norway, 1965 |

## **Product Description**

A monumental brass and glass chandelier designed and produced in Norway, c. 1965. Dimensions of canopy (inches): N/A Socket takes standard E-26 bulbs. 60 sockets. There is no maximum wattage stated on the fixture. All lighting will be converted for US usage. We are unable to confirm that any electrical item meets UL-Listing standards at our facility.