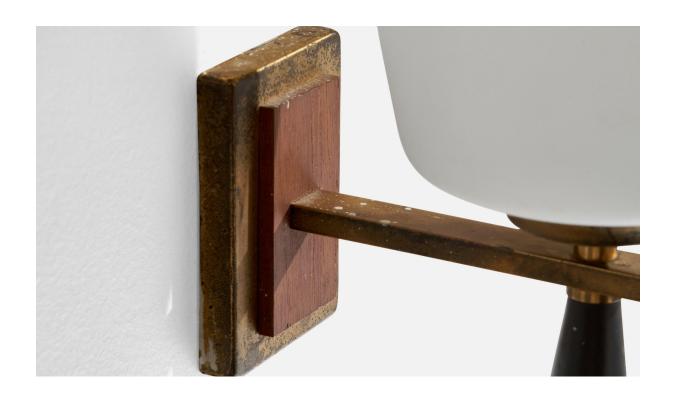

## Italian Designer, Wall Lights, Brass, Teak, Metal, Glass, Italy, 1950s

| Price:       | \$1,900.00                                                             |
|--------------|------------------------------------------------------------------------|
| Inventory #: | 13920                                                                  |
| Dimensions:  | 8.5 in x 5.0 in x 7.0 in                                               |
| Title:       | Italian Designer, Wall Lights, Brass, Teak, Metal, Glass, Italy, 1950s |

## **Product Description**

A pair of teak, brass, opaline glass and metal wall lights designed and produced in Italy, 1950s. Overall Dimensions (inches): 8.5" H x 5" W x 7" D Back Plate Dimensions (inches): 3.75" H x 2.5" W x .50" D Bulb Specifications: E-14 Bulb Number of Sockets: 2 All lighting will be converted for US usage. We are unable to confirm that any electrical item meets UL-Listing standards at our facility Does not include mounting hardware.