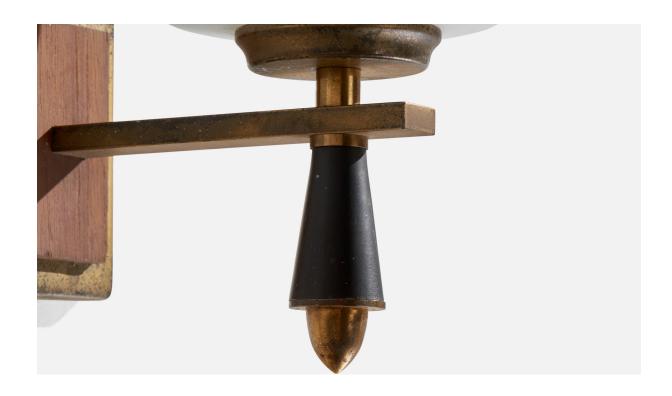

## **Product Description**

A pair of teak, brass, opaline glass and metal wall lights designed and produced in Italy, 1950s. Overall Dimensions (inches): 8.5" H x 5" W x 7" D Back Plate Dimensions (inches): 3.75" H x 2.5" W x .50" D Bulb Specifications: E-14 Bulb Number of Sockets: 2 All lighting will be converted for US usage. We are unable to confirm that any electrical item meets UL-Listing standards at our facility Does not include mounting hardware.