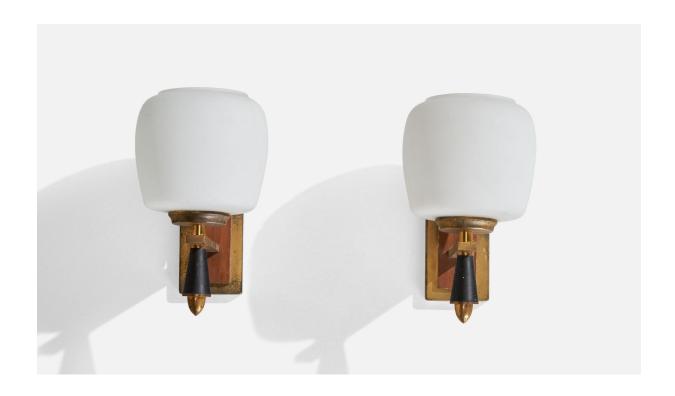

## Italian Designer, Wall Lights, Brass, Teak, Metal, Glass, Italy, 1950s

| Price:       | \$1,900.00                                                             |
|--------------|------------------------------------------------------------------------|
| Inventory #: | 13920                                                                  |
| Dimensions:  | 8.5 in x 5.0 in x 7.0 in                                               |
| Title:       | Italian Designer, Wall Lights, Brass, Teak, Metal, Glass, Italy, 1950s |

## **Product Description**

A pair of teak, brass, opaline glass and metal wall lights designed and produced in Italy, 1950s. Overall Dimensions (inches): 8.5" H x 5" W x 7" D Back Plate Dimensions (inches): 3.75" H x 2.5" W x .50" D Bulb Specifications: E-14 Bulb Number of Sockets: 2 All lighting will be converted for US usage. We are unable to confirm that any electrical item meets UL-Listing standards at our facility Does not include mounting hardware.