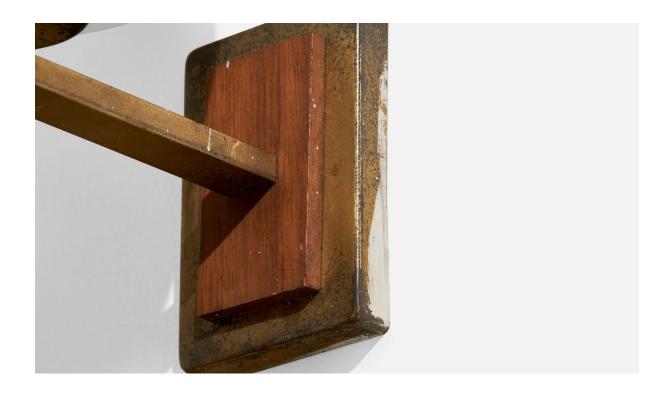

## Italian Designer, Wall Lights, Brass, Teak, Metal, Glass, Italy, 1950s

| Price:       | \$1,900.00                                                             |
|--------------|------------------------------------------------------------------------|
| Inventory #: | 13920                                                                  |
| Dimensions:  | 8.5 in x 5.0 in x 7.0 in                                               |
| Title:       | Italian Designer, Wall Lights, Brass, Teak, Metal, Glass, Italy, 1950s |

## **Product Description**

A pair of teak, brass, opaline glass and metal wall lights designed and produced in Italy, 1950s. Overall Dimensions (inches): 8.5" H x 5" W x 7" D Back Plate Dimensions (inches): 3.75" H x 2.5" W x .50" D Bulb Specifications: E-14 Bulb Number of Sockets: 2 All lighting will be converted for US usage. We are unable to confirm that any electrical item meets UL-Listing standards at our facility Does not include mounting hardware.