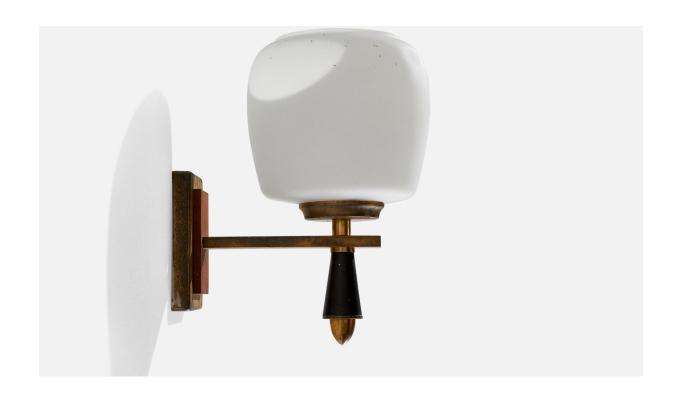

## Italian Designer, Wall Lights, Brass, Teak, Metal, Glass, Italy, 1950s

| Price:       | \$1,900.00                                                             |
|--------------|------------------------------------------------------------------------|
| Inventory #: | 13920                                                                  |
| Dimensions:  | 8.5 in x 5.0 in x 7.0 in                                               |
| Title:       | Italian Designer, Wall Lights, Brass, Teak, Metal, Glass, Italy, 1950s |

## **Product Description**

A pair of teak, brass, opaline glass and metal wall lights designed and produced in Italy, 1950s. Overall Dimensions (inches): 8.5" H x 5" W x 7" D Back Plate Dimensions (inches): 3.75" H x 2.5" W x .50" D Bulb Specifications: E-14 Bulb Number of Sockets: 2 All lighting will be converted for US usage. We are unable to confirm that any electrical item meets UL-Listing standards at our facility Does not include mounting hardware.