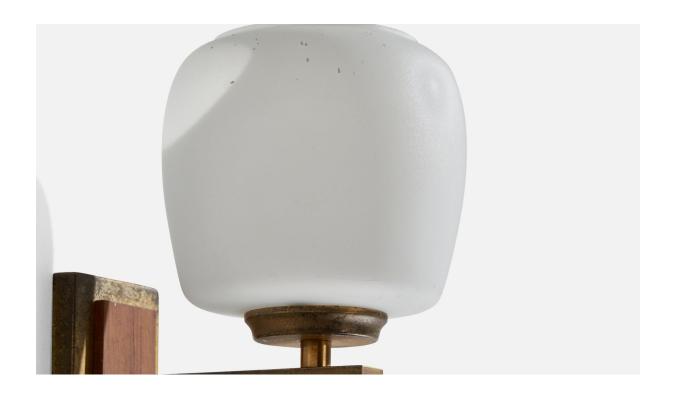

## Italian Designer, Wall Lights, Brass, Teak, Metal, Glass, Italy, 1950s

| Price:       | \$1,900.00                                                             |
|--------------|------------------------------------------------------------------------|
| Inventory #: | 13920                                                                  |
| Dimensions:  | 8.5 in x 5.0 in x 7.0 in                                               |
| Title:       | Italian Designer, Wall Lights, Brass, Teak, Metal, Glass, Italy, 1950s |

## **Product Description**

A pair of teak, brass, opaline glass and metal wall lights designed and produced in Italy, 1950s. Overall Dimensions (inches): 8.5" H x 5" W x 7" D Back Plate Dimensions (inches): 3.75" H x 2.5" W x .50" D Bulb Specifications: E-14 Bulb Number of Sockets: 2 All lighting will be converted for US usage. We are unable to confirm that any electrical item meets UL-Listing standards at our facility Does not include mounting hardware.