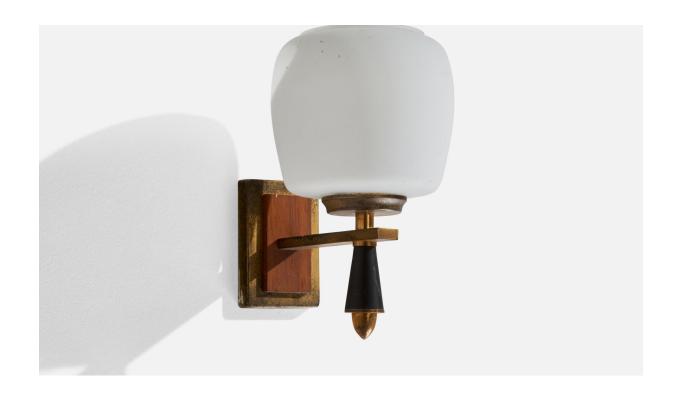

## Italian Designer, Wall Lights, Brass, Teak, Metal, Glass, Italy, 1950s

| Price:       | \$1,900.00                                                             |
|--------------|------------------------------------------------------------------------|
| Inventory #: | 13920                                                                  |
| Dimensions:  | 8.5 in x 5.0 in x 7.0 in                                               |
| Title:       | Italian Designer, Wall Lights, Brass, Teak, Metal, Glass, Italy, 1950s |

## **Product Description**

A pair of teak, brass, opaline glass and metal wall lights designed and produced in Italy, 1950s. Overall Dimensions (inches): 8.5" H x 5" W x 7" D Back Plate Dimensions (inches): 3.75" H x 2.5" W x .50" D Bulb Specifications: E-14 Bulb Number of Sockets: 2 All lighting will be converted for US usage. We are unable to confirm that any electrical item meets UL-Listing standards at our facility Does not include mounting hardware.