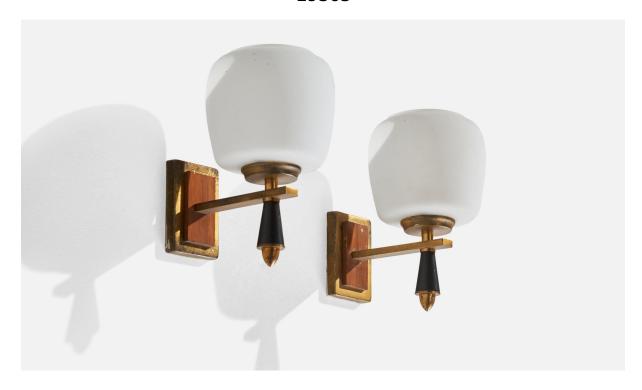

## Italian Designer, Wall Lights, Brass, Teak, Metal, Glass, Italy, 1950s

| Price:       | \$1,900.00                                                             |
|--------------|------------------------------------------------------------------------|
| Inventory #: | 13920                                                                  |
| Dimensions:  | 8.5 in x 5.0 in x 7.0 in                                               |
| Title:       | Italian Designer, Wall Lights, Brass, Teak, Metal, Glass, Italy, 1950s |

## **Product Description**

A pair of teak, brass, opaline glass and metal wall lights designed and produced in Italy, 1950s. Overall Dimensions (inches): 8.5" H x 5" W x 7" D Back Plate Dimensions (inches): 3.75" H x 2.5" W x .50" D Bulb Specifications: E-14 Bulb Number of Sockets: 2 All lighting will be converted for US usage. We are unable to confirm that any electrical item meets UL-Listing standards at our facility Does not include mounting hardware.