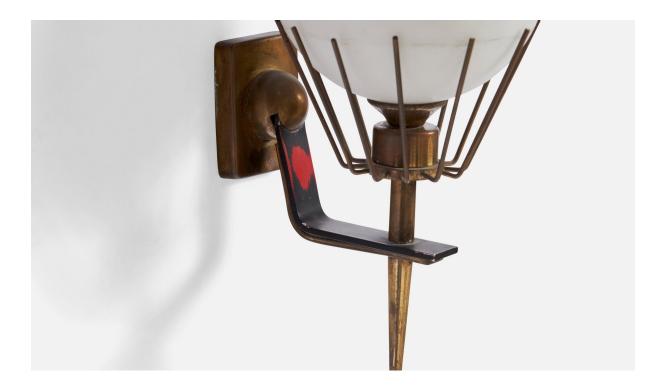

## **Product Description**

A pair of brass, black-lacquered metal and opaline glass wall lights designed and produced in Italy, 1950s. Red paint splatter present. Overall Dimensions (inches): 9.5" H x 4.9" W x 6" D Back Plate Dimensions (inches): 2.75" H x 2" W x 0.25" D Bulb Specifications: E-14 Bulbs Number of Sockets: 1 All lighting will be converted for US usage. We are unable to confirm that any electrical item meets UL-Listing standards at our facility Does not include mounting hardware.