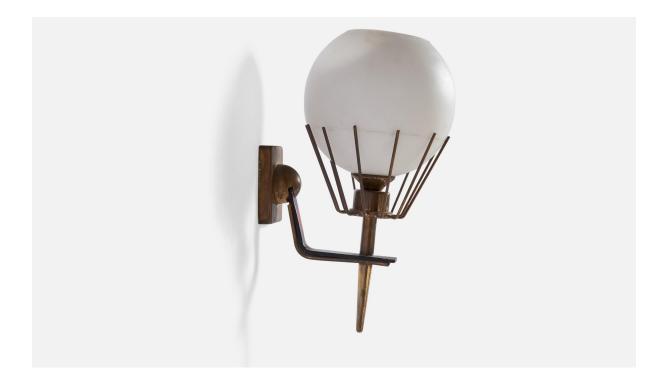

## **Product Description**

A pair of brass, black-lacquered metal and opaline glass wall lights designed and produced in Italy, 1950s. Red paint splatter present. Overall Dimensions (inches): 9.5" H x 4.9" W x 6" D Back Plate Dimensions (inches): 2.75" H x 2" W x 0.25" D Bulb Specifications: E-14 Bulbs Number of Sockets: 1 All lighting will be converted for US usage. We are unable to confirm that any electrical item meets UL-Listing standards at our facility Does not include mounting hardware.