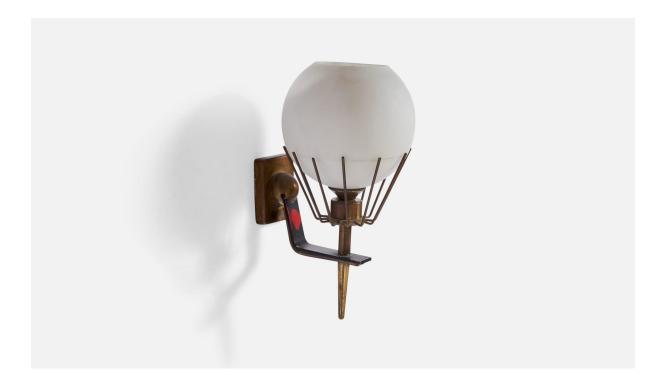

## **Product Description**

A pair of brass, black-lacquered metal and opaline glass wall lights designed and produced in Italy, 1950s. Red paint splatter present. Overall Dimensions (inches): 9.5" H x 4.9" W x 6" D Back Plate Dimensions (inches): 2.75" H x 2" W x 0.25" D Bulb Specifications: E-14 Bulbs Number of Sockets: 1 All lighting will be converted for US usage. We are unable to confirm that any electrical item meets UL-Listing standards at our facility Does not include mounting hardware.