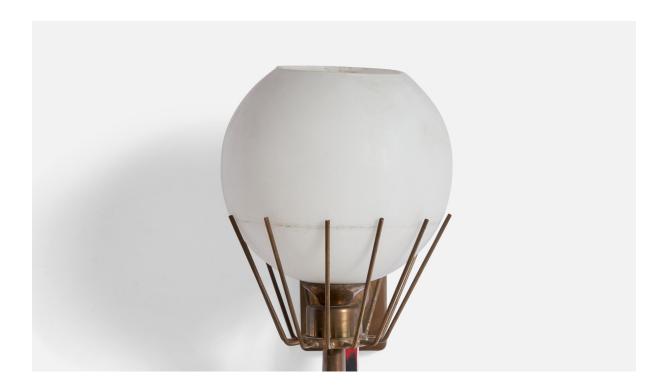

## **Product Description**

A pair of brass, black-lacquered metal and opaline glass wall lights designed and produced in Italy, 1950s. Red paint splatter present. Overall Dimensions (inches): 9.5" H x 4.9" W x 6" D Back Plate Dimensions (inches): 2.75" H x 2" W x 0.25" D Bulb Specifications: E-14 Bulbs Number of Sockets: 1 All lighting will be converted for US usage. We are unable to confirm that any electrical item meets UL-Listing standards at our facility Does not include mounting hardware.