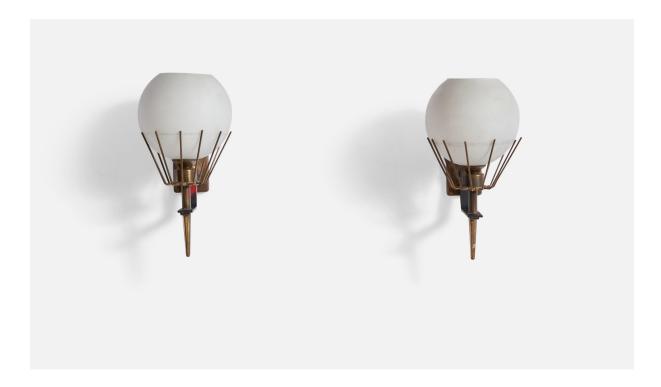

## **Product Description**

A pair of brass, black-lacquered metal and opaline glass wall lights designed and produced in Italy, 1950s. Red paint splatter present. Overall Dimensions (inches): 9.5" H x 4.9" W x 6" D Back Plate Dimensions (inches): 2.75" H x 2" W x 0.25" D Bulb Specifications: E-14 Bulbs Number of Sockets: 1 All lighting will be converted for US usage. We are unable to confirm that any electrical item meets UL-Listing standards at our facility Does not include mounting hardware.