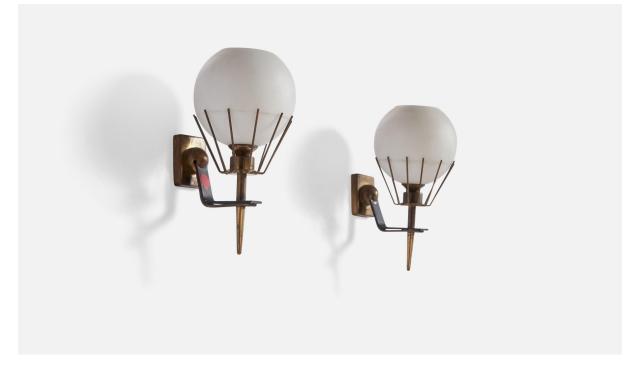

## **Product Description**

A pair of brass, black-lacquered metal and opaline glass wall lights designed and produced in Italy, 1950s. Red paint splatter present. Overall Dimensions (inches): 9.5" H x 4.9" W x 6" D Back Plate Dimensions (inches): 2.75" H x 2" W x 0.25" D Bulb Specifications: E-14 Bulbs Number of Sockets: 1 All lighting will be converted for US usage. We are unable to confirm that any electrical item meets UL-Listing standards at our facility Does not include mounting hardware.