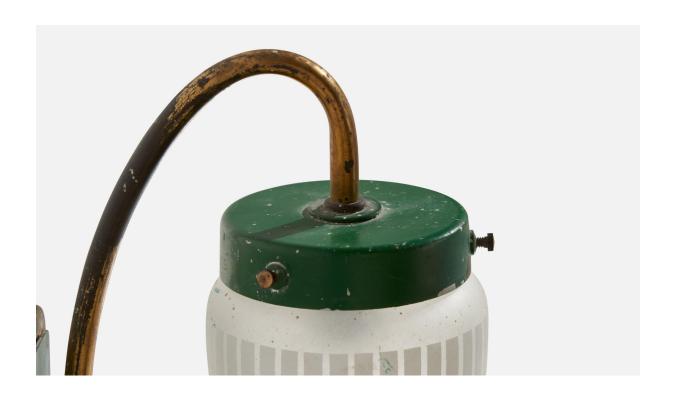

## **Product Description**

A pair of brass, green-lacquered metal and etched glass wall lights designed and produced in Italy, 1950s. Overall Dimensions (inches): 9.75" H x 4.75" W x 6" D Back Plate Dimensions (inches): 4.8" H x 1.9" W x 0.8" D Bulb Specifications: E-14 Bulbs Number of Sockets: 2 All lighting will be converted for US usage. We are unable to confirm that any electrical item meets UL-Listing standards at our facility. Does not include mounting hardware.