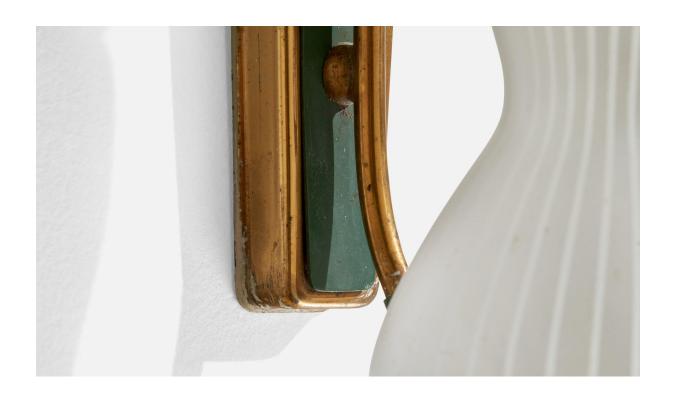

## **Product Description**

A pair of brass, green-lacquered metal and etched glass wall lights designed and produced in Italy, 1950s. Overall Dimensions (inches): 9.75" H x 4.75" W x 6" D Back Plate Dimensions (inches): 4.8" H x 1.9" W x 0.8" D Bulb Specifications: E-14 Bulbs Number of Sockets: 2 All lighting will be converted for US usage. We are unable to confirm that any electrical item meets UL-Listing standards at our facility. Does not include mounting hardware.