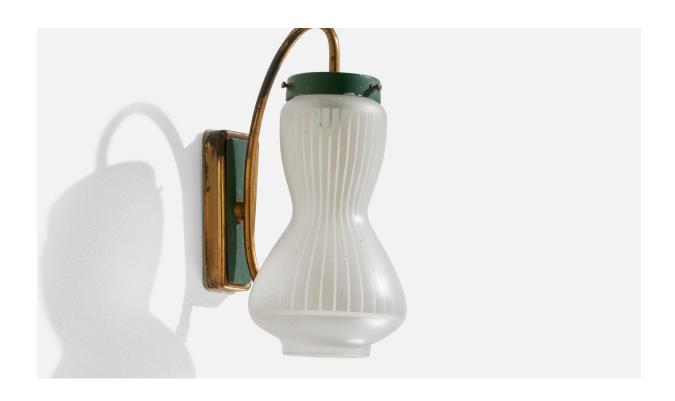

## **Product Description**

A pair of brass, green-lacquered metal and etched glass wall lights designed and produced in Italy, 1950s. Overall Dimensions (inches): 9.75" H x 4.75" W x 6" D Back Plate Dimensions (inches): 4.8" H x 1.9" W x 0.8" D Bulb Specifications: E-14 Bulbs Number of Sockets: 2 All lighting will be converted for US usage. We are unable to confirm that any electrical item meets UL-Listing standards at our facility. Does not include mounting hardware.