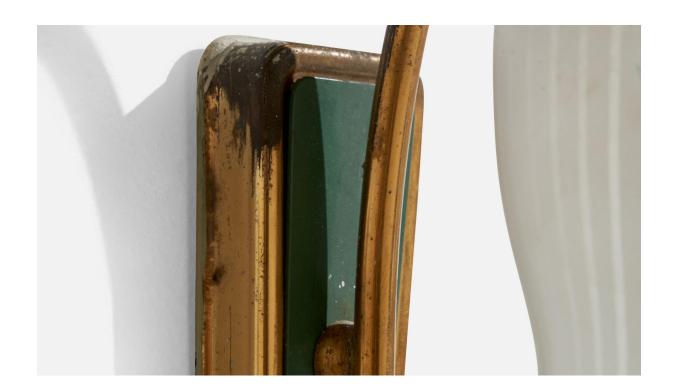

## Italian Designer, Wall Lights, Brass, Metal, Glass, Italy, 1950s

| Title:       | Italian Designer, Wall Lights, Brass, Metal, Glass, Italy, 1950s |
|--------------|------------------------------------------------------------------|
| Dimensions:  | 9.75 in x 4.75 in x 6.0 in                                       |
| Inventory #: | 13930                                                            |
| Price:       | \$2,600.00                                                       |

## **Product Description**

A pair of brass, green-lacquered metal and etched glass wall lights designed and produced in Italy, 1950s. Overall Dimensions (inches): 9.75" H x 4.75" W x 6" D Back Plate Dimensions (inches): 4.8" H x 1.9" W x 0.8" D Bulb Specifications: E-14 Bulbs Number of Sockets: 2 All lighting will be converted for US usage. We are unable to confirm that any electrical item meets UL-Listing standards at our facility. Does not include mounting hardware.