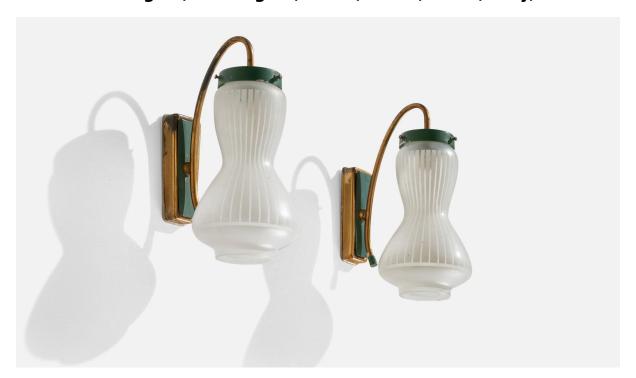

## Italian Designer, Wall Lights, Brass, Metal, Glass, Italy, 1950s

| Title:       | Italian Designer, Wall Lights, Brass, Metal, Glass, Italy, 1950s |
|--------------|------------------------------------------------------------------|
| Dimensions:  | 9.75 in x 4.75 in x 6.0 in                                       |
| Inventory #: | 13930                                                            |
| Price:       | \$2,600.00                                                       |

## **Product Description**

A pair of brass, green-lacquered metal and etched glass wall lights designed and produced in Italy, 1950s. Overall Dimensions (inches): 9.75" H x 4.75" W x 6" D Back Plate Dimensions (inches): 4.8" H x 1.9" W x 0.8" D Bulb Specifications: E-14 Bulbs Number of Sockets: 2 All lighting will be converted for US usage. We are unable to confirm that any electrical item meets UL-Listing standards at our facility. Does not include mounting hardware.