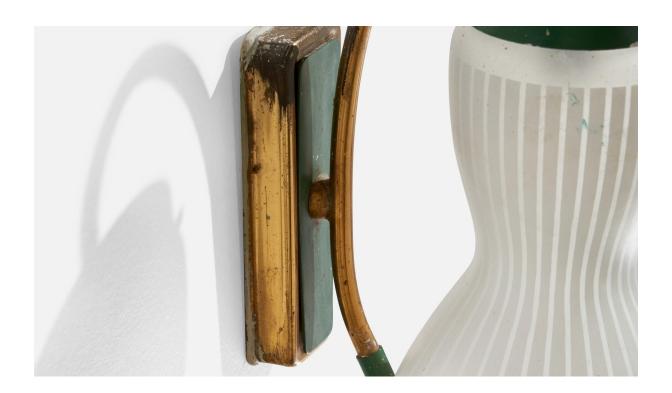

## **Product Description**

A pair of brass, green-lacquered metal and etched glass wall lights designed and produced in Italy, 1950s. Overall Dimensions (inches): 9.75" H x 4.75" W x 6" D Back Plate Dimensions (inches): 4.8" H x 1.9" W x 0.8" D Bulb Specifications: E-14 Bulbs Number of Sockets: 2 All lighting will be converted for US usage. We are unable to confirm that any electrical item meets UL-Listing standards at our facility. Does not include mounting hardware.