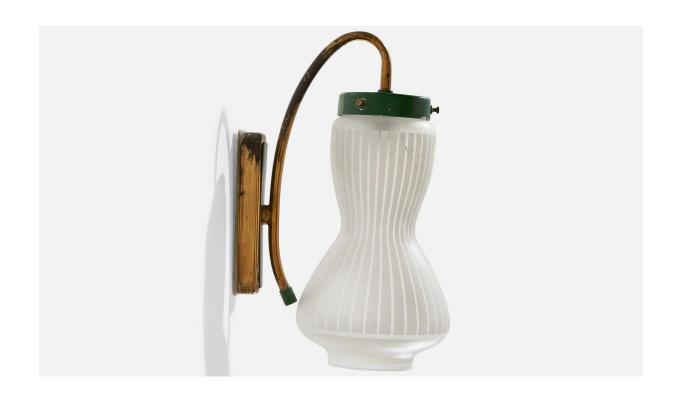

## **Product Description**

A pair of brass, green-lacquered metal and etched glass wall lights designed and produced in Italy, 1950s. Overall Dimensions (inches): 9.75" H x 4.75" W x 6" D Back Plate Dimensions (inches): 4.8" H x 1.9" W x 0.8" D Bulb Specifications: E-14 Bulbs Number of Sockets: 2 All lighting will be converted for US usage. We are unable to confirm that any electrical item meets UL-Listing standards at our facility. Does not include mounting hardware.