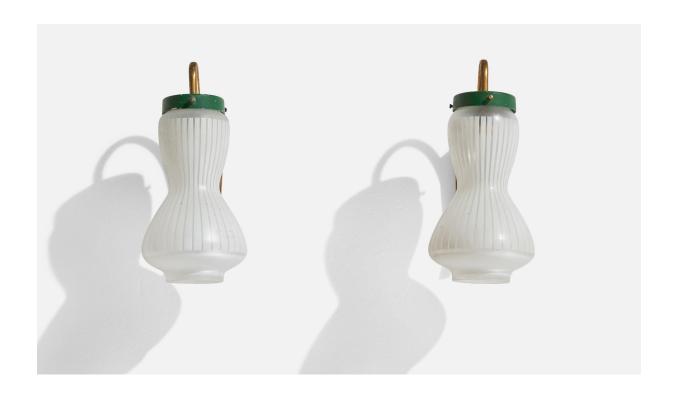

## Italian Designer, Wall Lights, Brass, Metal, Glass, Italy, 1950s

| Title:       | Italian Designer, Wall Lights, Brass, Metal, Glass, Italy, 1950s |
|--------------|------------------------------------------------------------------|
| Dimensions:  | 9.75 in x 4.75 in x 6.0 in                                       |
| Inventory #: | 13930                                                            |
| Price:       | \$2,600.00                                                       |

## **Product Description**

A pair of brass, green-lacquered metal and etched glass wall lights designed and produced in Italy, 1950s. Overall Dimensions (inches): 9.75" H x 4.75" W x 6" D Back Plate Dimensions (inches): 4.8" H x 1.9" W x 0.8" D Bulb Specifications: E-14 Bulbs Number of Sockets: 2 All lighting will be converted for US usage. We are unable to confirm that any electrical item meets UL-Listing standards at our facility. Does not include mounting hardware.