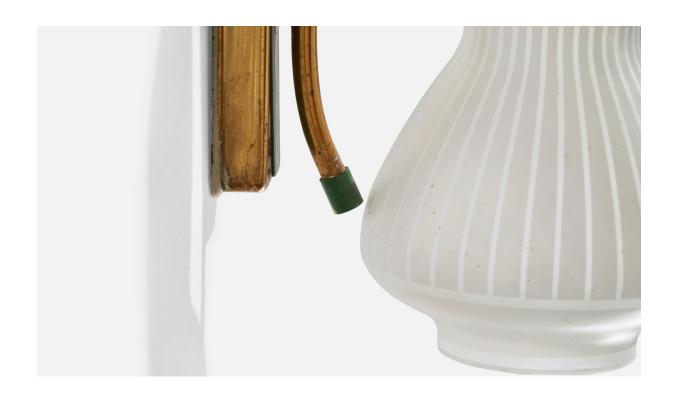

## **Product Description**

A pair of brass, green-lacquered metal and etched glass wall lights designed and produced in Italy, 1950s. Overall Dimensions (inches): 9.75" H x 4.75" W x 6" D Back Plate Dimensions (inches): 4.8" H x 1.9" W x 0.8" D Bulb Specifications: E-14 Bulbs Number of Sockets: 2 All lighting will be converted for US usage. We are unable to confirm that any electrical item meets UL-Listing standards at our facility. Does not include mounting hardware.