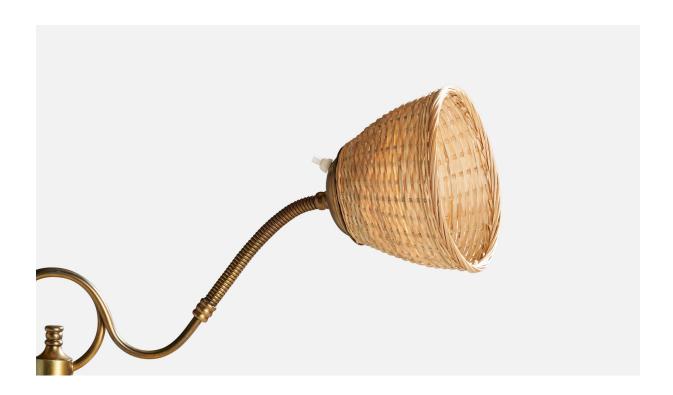

## Swedish Designer, Floor Lamp, Brass, Rattan, Elm, Sweden, 1940s

| Price:       | \$5,800.00                                                      |
|--------------|-----------------------------------------------------------------|
| Inventory #: | 13937                                                           |
| Dimensions:  | 60.0 in x 32.0 in x 9.0 in                                      |
| Title:       | Swedish Designer, Floor Lamp, Brass, Rattan, Elm, Sweden, 1940s |

## **Product Description**

An adjustable brass, rattan and elm floor lamp designed and produced in Sweden, 1940s. Overall Dimensions (inches):  $60^{\circ\prime\prime}$  H x  $32^{\circ\prime\prime}$  W x  $9^{\circ\prime\prime}$  D Stated dimensions include shade. Bulb Specifications: E-26 Bulb Number of Sockets: 2 Sold with lampshades. All lighting will be converted for US usage. We are unable to confirm that any electrical item meets UL-Listing standards at our facility. All items ship from High Point, North Carolina.