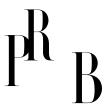

## Swedish Designer, Floor Lamp, Brass, Rattan, Elm, Sweden, 1940s

| Price:       | \$5,800.00                                                      |
|--------------|-----------------------------------------------------------------|
| Inventory #: | 13937                                                           |
| Dimensions:  | 60.0 in x 32.0 in x 9.0 in                                      |
| Title:       | Swedish Designer, Floor Lamp, Brass, Rattan, Elm, Sweden, 1940s |

## **Product Description**

An adjustable brass, rattan and elm floor lamp designed and produced in Sweden, 1940s. Overall Dimensions (inches):  $60^{\circ\prime\prime}$  H x  $32^{\circ\prime\prime}$  W x  $9^{\circ\prime\prime}$  D Stated dimensions include shade. Bulb Specifications: E-26 Bulb Number of Sockets: 2 Sold with lampshades. All lighting will be converted for US usage. We are unable to confirm that any electrical item meets UL-Listing standards at our facility. All items ship from High Point, North Carolina.