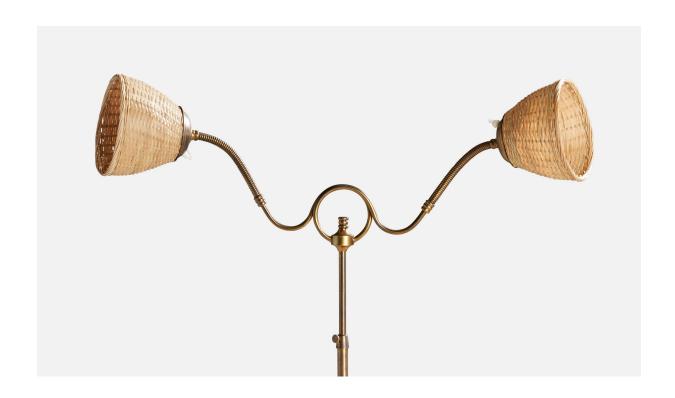

## **Product Description**

An adjustable brass, rattan and elm floor lamp designed and produced in Sweden, 1940s. Overall Dimensions (inches):  $60^{\circ\prime\prime}$  H x  $32^{\circ\prime\prime}$  W x  $9^{\circ\prime\prime}$  D Stated dimensions include shade. Bulb Specifications: E-26 Bulb Number of Sockets: 2 Sold with lampshades. All lighting will be converted for US usage. We are unable to confirm that any electrical item meets UL-Listing standards at our facility. All items ship from High Point, North Carolina.