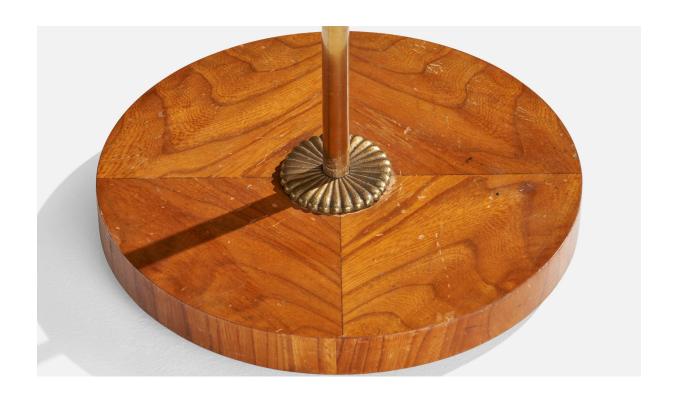

## **Product Description**

An adjustable brass, rattan and elm floor lamp designed and produced in Sweden, 1940s. Overall Dimensions (inches):  $60^{\circ\prime\prime}$  H x  $32^{\circ\prime\prime}$  W x  $9^{\circ\prime\prime}$  D Stated dimensions include shade. Bulb Specifications: E-26 Bulb Number of Sockets: 2 Sold with lampshades. All lighting will be converted for US usage. We are unable to confirm that any electrical item meets UL-Listing standards at our facility. All items ship from High Point, North Carolina.