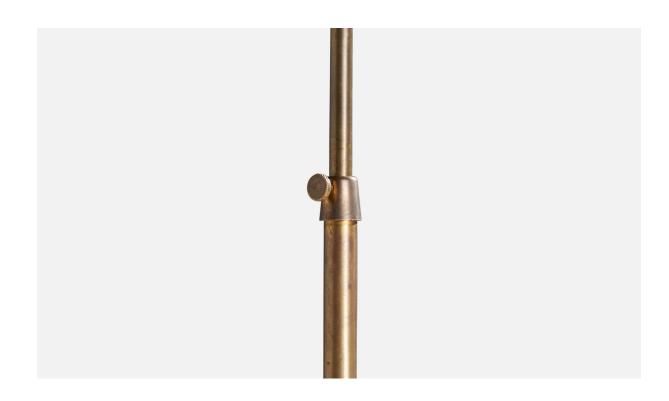

## **Product Description**

An adjustable brass, rattan and elm floor lamp designed and produced in Sweden, 1940s. Overall Dimensions (inches):  $60^{\circ\prime\prime}$  H x  $32^{\circ\prime\prime}$  W x  $9^{\circ\prime\prime}$  D Stated dimensions include shade. Bulb Specifications: E-26 Bulb Number of Sockets: 2 Sold with lampshades. All lighting will be converted for US usage. We are unable to confirm that any electrical item meets UL-Listing standards at our facility. All items ship from High Point, North Carolina.