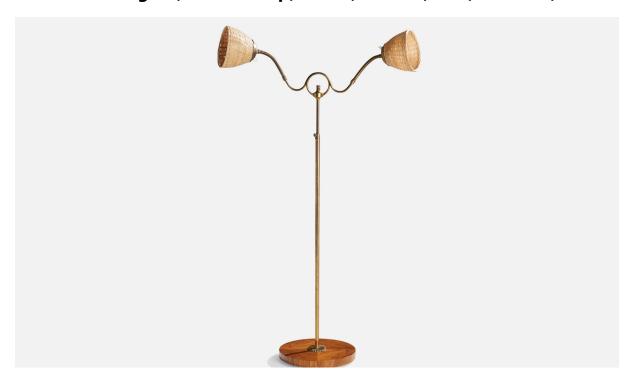

## Swedish Designer, Floor Lamp, Brass, Rattan, Elm, Sweden, 1940s

| Price:       | \$5,800.00                                                      |
|--------------|-----------------------------------------------------------------|
| Inventory #: | 13937                                                           |
| Dimensions:  | 60.0 in x 32.0 in x 9.0 in                                      |
| Title:       | Swedish Designer, Floor Lamp, Brass, Rattan, Elm, Sweden, 1940s |

## **Product Description**

An adjustable brass, rattan and elm floor lamp designed and produced in Sweden, 1940s. Overall Dimensions (inches):  $60^{\circ\prime\prime}$  H x  $32^{\circ\prime\prime}$  W x  $9^{\circ\prime\prime}$  D Stated dimensions include shade. Bulb Specifications: E-26 Bulb Number of Sockets: 2 Sold with lampshades. All lighting will be converted for US usage. We are unable to confirm that any electrical item meets UL-Listing standards at our facility. All items ship from High Point, North Carolina.