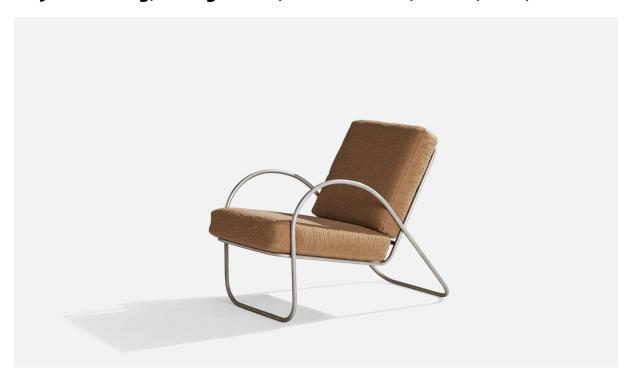

## J. A. Bozung, Lounge Chair, Tubular Steel, Fabric, USA, 1940s

| Price:       | \$6,500.00                                                    |
|--------------|---------------------------------------------------------------|
| Inventory #: | 13959                                                         |
| Dimensions:  | 32.0 in x 21.5 in x 40.0 in                                   |
| Title:       | J. A. Bozung, Lounge Chair, Tubular Steel, Fabric, USA, 1940s |

## **Product Description**

A tubular steel and beige fabric lounge chair produced by J. A. Bozung, USA, c. 1940s. Seat Height (inches): 17.5" Arm Height (inches): 23.5" All upholstered furniture can be reupholstered upon request for an additional fee. Lead times will be an additional 1-3 weeks from receipt of fabric. Please email info@prbcollection.com to request a quote and coordinate reupholstery. All items ship from High Point, North Carolina.