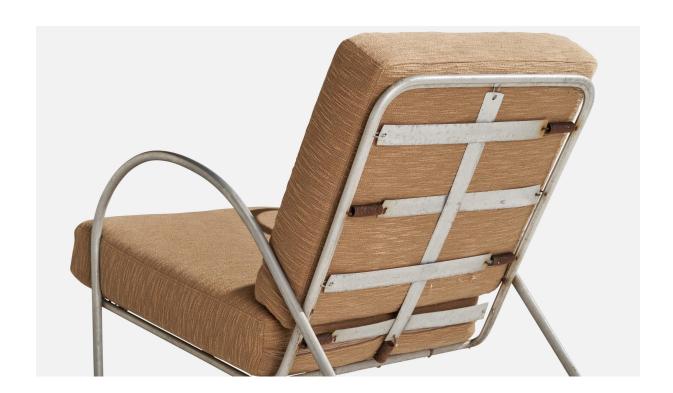

## J. A. Bozung, Lounge Chair, Tubular Steel, Fabric, USA, 1940s

| Price:       | \$6,500.00                                                    |
|--------------|---------------------------------------------------------------|
| Inventory #: | 13959                                                         |
| Dimensions:  | 32.0 in x 21.5 in x 40.0 in                                   |
| Title:       | J. A. Bozung, Lounge Chair, Tubular Steel, Fabric, USA, 1940s |

## **Product Description**

A tubular steel and beige fabric lounge chair produced by J. A. Bozung, USA, c. 1940s. Seat Height (inches): 17.5" Arm Height (inches): 23.5" All upholstered furniture can be reupholstered upon request for an additional fee. Lead times will be an additional 1-3 weeks from receipt of fabric. Please email info@prbcollection.com to request a quote and coordinate reupholstery. All items ship from High Point, North Carolina.