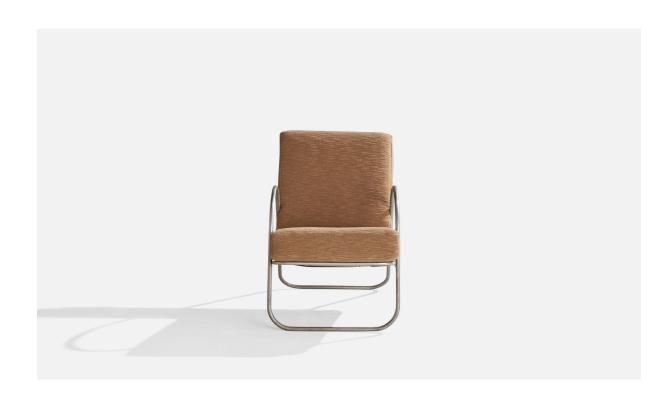

## J. A. Bozung, Lounge Chair, Tubular Steel, Fabric, USA, 1940s

| Price:       | \$6,500.00                                                    |
|--------------|---------------------------------------------------------------|
| Inventory #: | 13959                                                         |
| Dimensions:  | 32.0 in x 21.5 in x 40.0 in                                   |
| Title:       | J. A. Bozung, Lounge Chair, Tubular Steel, Fabric, USA, 1940s |

## **Product Description**

A tubular steel and beige fabric lounge chair produced by J. A. Bozung, USA, c. 1940s. Seat Height (inches): 17.5" Arm Height (inches): 23.5" All upholstered furniture can be reupholstered upon request for an additional fee. Lead times will be an additional 1-3 weeks from receipt of fabric. Please email info@prbcollection.com to request a quote and coordinate reupholstery. All items ship from High Point, North Carolina.