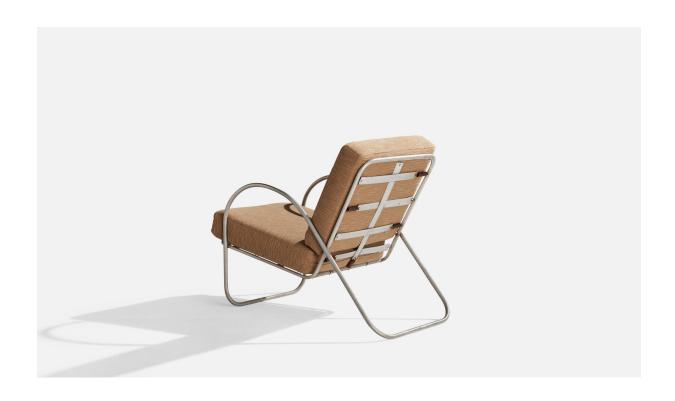

## J. A. Bozung, Lounge Chair, Tubular Steel, Fabric, USA, 1940s

| Price:       | \$6,500.00                                                    |
|--------------|---------------------------------------------------------------|
| Inventory #: | 13959                                                         |
| Dimensions:  | 32.0 in x 21.5 in x 40.0 in                                   |
| Title:       | J. A. Bozung, Lounge Chair, Tubular Steel, Fabric, USA, 1940s |

## **Product Description**

A tubular steel and beige fabric lounge chair produced by J. A. Bozung, USA, c. 1940s. Seat Height (inches): 17.5" Arm Height (inches): 23.5" All upholstered furniture can be reupholstered upon request for an additional fee. Lead times will be an additional 1-3 weeks from receipt of fabric. Please email info@prbcollection.com to request a quote and coordinate reupholstery. All items ship from High Point, North Carolina.