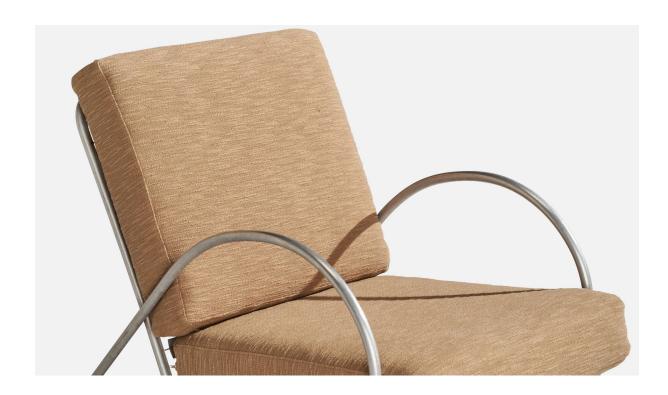

## J. A. Bozung, Lounge Chair, Tubular Steel, Fabric, USA, 1940s

| Price:       | \$6,500.00                                                    |
|--------------|---------------------------------------------------------------|
| Inventory #: | 13959                                                         |
| Dimensions:  | 32.0 in x 21.5 in x 40.0 in                                   |
| Title:       | J. A. Bozung, Lounge Chair, Tubular Steel, Fabric, USA, 1940s |

## **Product Description**

A tubular steel and beige fabric lounge chair produced by J. A. Bozung, USA, c. 1940s. Seat Height (inches): 17.5" Arm Height (inches): 23.5" All upholstered furniture can be reupholstered upon request for an additional fee. Lead times will be an additional 1-3 weeks from receipt of fabric. Please email info@prbcollection.com to request a quote and coordinate reupholstery. All items ship from High Point, North Carolina.