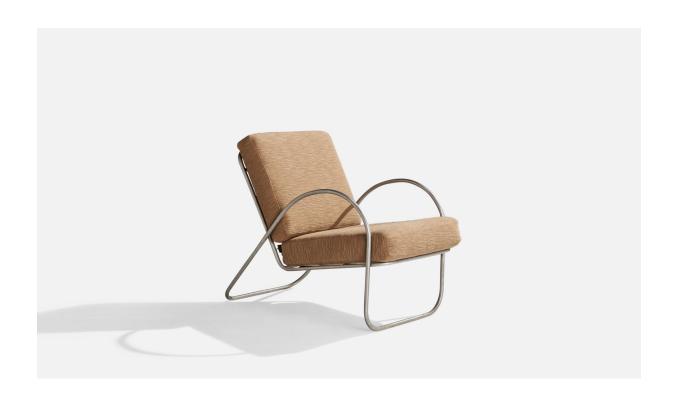

## J. A. Bozung, Lounge Chair, Tubular Steel, Fabric, USA, 1940s

| Price:       | \$6,500.00                                                    |
|--------------|---------------------------------------------------------------|
| Inventory #: | 13959                                                         |
| Dimensions:  | 32.0 in x 21.5 in x 40.0 in                                   |
| Title:       | J. A. Bozung, Lounge Chair, Tubular Steel, Fabric, USA, 1940s |

## **Product Description**

A tubular steel and beige fabric lounge chair produced by J. A. Bozung, USA, c. 1940s. Seat Height (inches): 17.5" Arm Height (inches): 23.5" All upholstered furniture can be reupholstered upon request for an additional fee. Lead times will be an additional 1-3 weeks from receipt of fabric. Please email info@prbcollection.com to request a quote and coordinate reupholstery. All items ship from High Point, North Carolina.