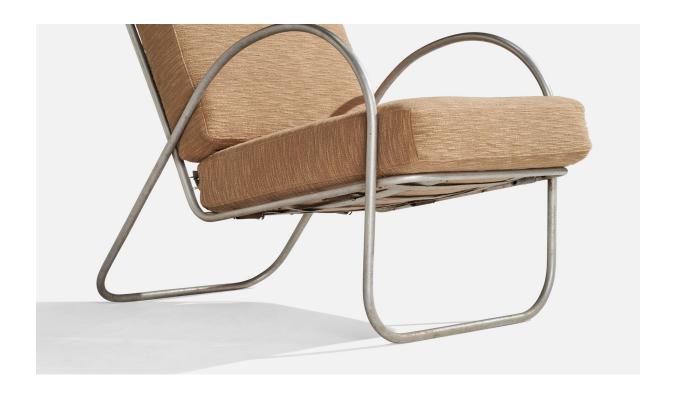

## J. A. Bozung, Lounge Chair, Tubular Steel, Fabric, USA, 1940s

| Price:       | \$6,500.00                                                    |
|--------------|---------------------------------------------------------------|
| Inventory #: | 13959                                                         |
| Dimensions:  | 32.0 in x 21.5 in x 40.0 in                                   |
| Title:       | J. A. Bozung, Lounge Chair, Tubular Steel, Fabric, USA, 1940s |

## **Product Description**

A tubular steel and beige fabric lounge chair produced by J. A. Bozung, USA, c. 1940s. Seat Height (inches): 17.5" Arm Height (inches): 23.5" All upholstered furniture can be reupholstered upon request for an additional fee. Lead times will be an additional 1-3 weeks from receipt of fabric. Please email info@prbcollection.com to request a quote and coordinate reupholstery. All items ship from High Point, North Carolina.