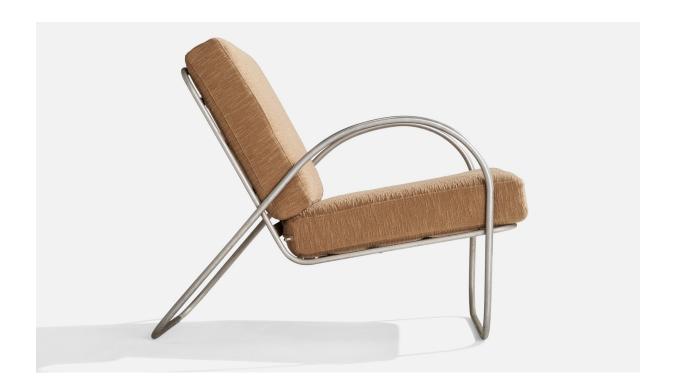

## J. A. Bozung, Lounge Chair, Tubular Steel, Fabric, USA, 1940s

| Price:       | \$6,500.00                                                    |
|--------------|---------------------------------------------------------------|
| Inventory #: | 13959                                                         |
| Dimensions:  | 32.0 in x 21.5 in x 40.0 in                                   |
| Title:       | J. A. Bozung, Lounge Chair, Tubular Steel, Fabric, USA, 1940s |

## **Product Description**

A tubular steel and beige fabric lounge chair produced by J. A. Bozung, USA, c. 1940s. Seat Height (inches): 17.5" Arm Height (inches): 23.5" All upholstered furniture can be reupholstered upon request for an additional fee. Lead times will be an additional 1-3 weeks from receipt of fabric. Please email info@prbcollection.com to request a quote and coordinate reupholstery. All items ship from High Point, North Carolina.