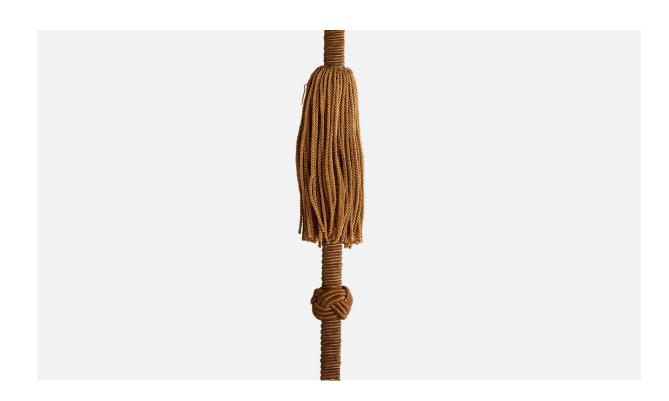

## **Product Description**

A brass, brown fabric and frosted glass pendant light designed and produced in Sweden, 1930s. Dimensions of canopy (inches): 1.5" H x 3.5" Diameter Socket takes standard E-26 bulbs. 2 sockets. There is no maximum wattage stated on the fixture. All lighting will be converted for US usage. We are unable to confirm that any electrical item meets UL-Listing standards at our facility. All items ship from High Point, North Carolina.