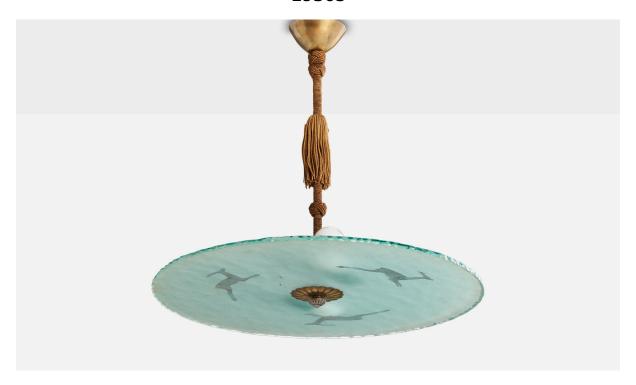

## Swedish Designer, Pedant Light, Brass, Glass, Fabric, Sweden, 1930s

| Title:       | Swedish Designer, Pedant Light, Brass, Glass, Fabric, Sweden, 1930s |
|--------------|---------------------------------------------------------------------|
| Dimensions:  | 18.0 in x 19.5 in                                                   |
| Inventory #: | 13963                                                               |
| Price:       | \$2,500.00                                                          |

## **Product Description**

A brass, brown fabric and frosted glass pendant light designed and produced in Sweden, 1930s. Dimensions of canopy (inches): 1.5" H x 3.5" Diameter Socket takes standard E-26 bulbs. 2 sockets. There is no maximum wattage stated on the fixture. All lighting will be converted for US usage. We are unable to confirm that any electrical item meets UL-Listing standards at our facility. All items ship from High Point, North Carolina.