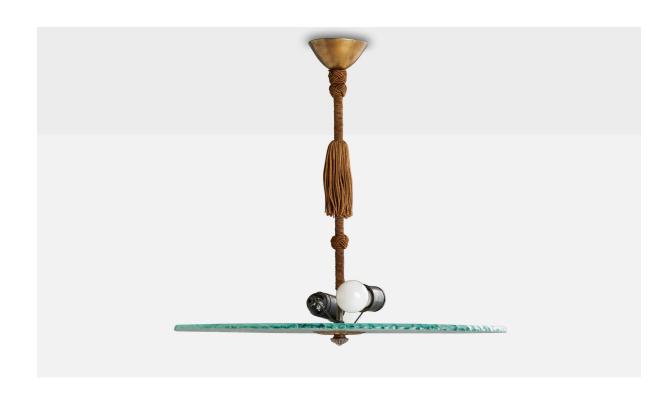

## **Product Description**

A brass, brown fabric and frosted glass pendant light designed and produced in Sweden, 1930s. Dimensions of canopy (inches): 1.5" H x 3.5" Diameter Socket takes standard E-26 bulbs. 2 sockets. There is no maximum wattage stated on the fixture. All lighting will be converted for US usage. We are unable to confirm that any electrical item meets UL-Listing standards at our facility. All items ship from High Point, North Carolina.