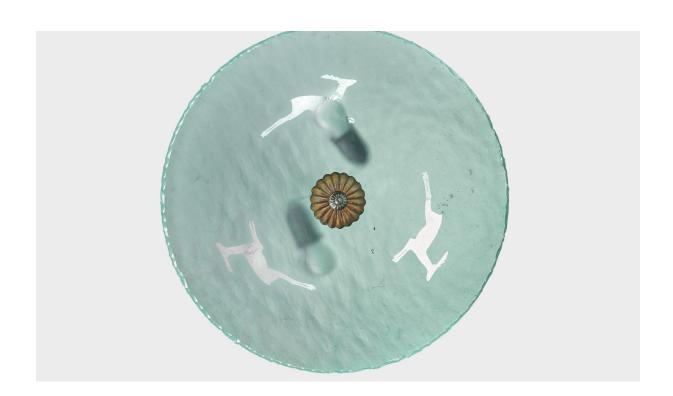

## Swedish Designer, Pedant Light, Brass, Glass, Fabric, Sweden, 1930s

| Title:       | Swedish Designer, Pedant Light, Brass, Glass, Fabric, Sweden, 1930s |
|--------------|---------------------------------------------------------------------|
| Dimensions:  | 18.0 in x 19.5 in                                                   |
| Inventory #: | 13963                                                               |
| Price:       | \$2,500.00                                                          |

## **Product Description**

A brass, brown fabric and frosted glass pendant light designed and produced in Sweden, 1930s. Dimensions of canopy (inches): 1.5" H x 3.5" Diameter Socket takes standard E-26 bulbs. 2 sockets. There is no maximum wattage stated on the fixture. All lighting will be converted for US usage. We are unable to confirm that any electrical item meets UL-Listing standards at our facility. All items ship from High Point, North Carolina.