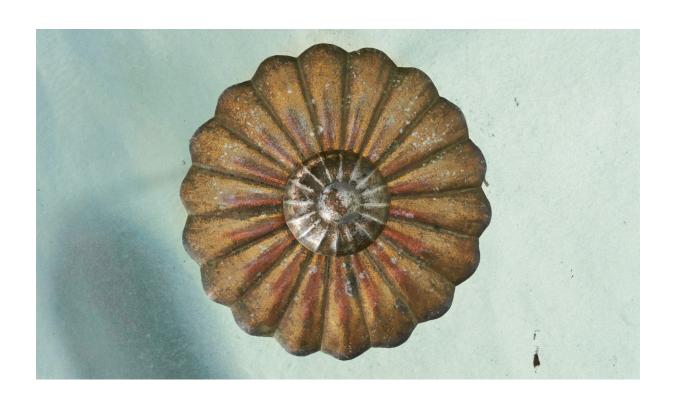

## **Product Description**

A brass, brown fabric and frosted glass pendant light designed and produced in Sweden, 1930s. Dimensions of canopy (inches): 1.5" H x 3.5" Diameter Socket takes standard E-26 bulbs. 2 sockets. There is no maximum wattage stated on the fixture. All lighting will be converted for US usage. We are unable to confirm that any electrical item meets UL-Listing standards at our facility. All items ship from High Point, North Carolina.