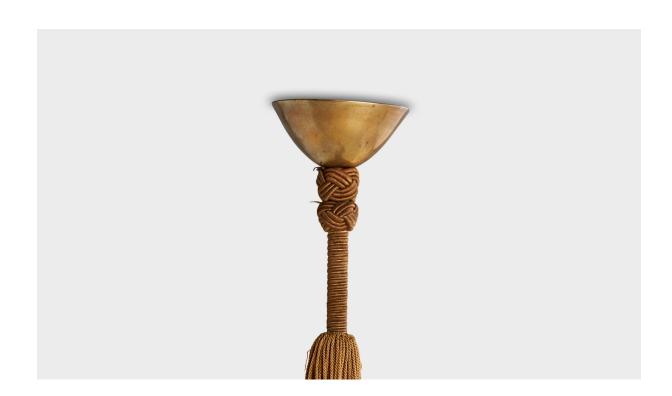

## **Product Description**

A brass, brown fabric and frosted glass pendant light designed and produced in Sweden, 1930s. Dimensions of canopy (inches): 1.5" H x 3.5" Diameter Socket takes standard E-26 bulbs. 2 sockets. There is no maximum wattage stated on the fixture. All lighting will be converted for US usage. We are unable to confirm that any electrical item meets UL-Listing standards at our facility. All items ship from High Point, North Carolina.