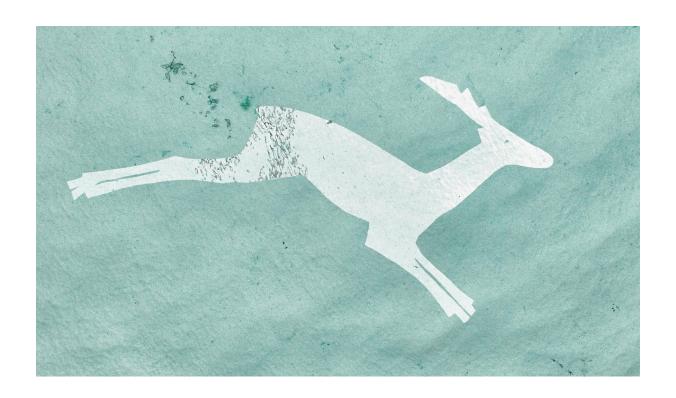

## **Product Description**

A brass, brown fabric and frosted glass pendant light designed and produced in Sweden, 1930s. Dimensions of canopy (inches): 1.5" H x 3.5" Diameter Socket takes standard E-26 bulbs. 2 sockets. There is no maximum wattage stated on the fixture. All lighting will be converted for US usage. We are unable to confirm that any electrical item meets UL-Listing standards at our facility. All items ship from High Point, North Carolina.