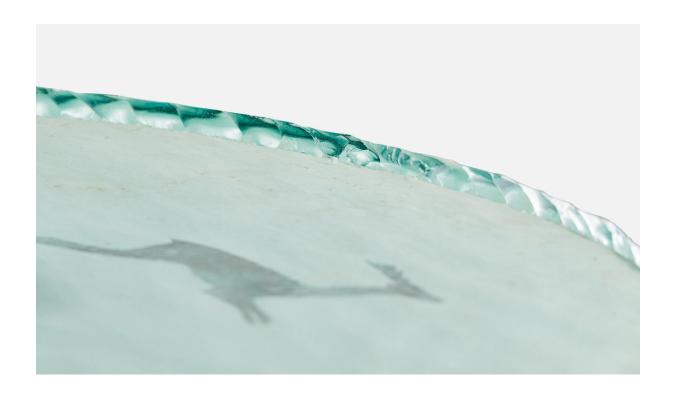

## **Product Description**

A brass, brown fabric and frosted glass pendant light designed and produced in Sweden, 1930s. Dimensions of canopy (inches): 1.5" H x 3.5" Diameter Socket takes standard E-26 bulbs. 2 sockets. There is no maximum wattage stated on the fixture. All lighting will be converted for US usage. We are unable to confirm that any electrical item meets UL-Listing standards at our facility. All items ship from High Point, North Carolina.