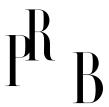

## Swedish Designer, Floor Lamp, Pine, Fabric, Sweden, 1960s

| Price:       | \$4,500.00                                                |
|--------------|-----------------------------------------------------------|
| Inventory #: | 14137                                                     |
| Dimensions:  | 51.25 in x 14.0 in x 14.25 in                             |
| Title:       | Swedish Designer, Floor Lamp, Pine, Fabric, Sweden, 1960s |

## **Product Description**

A pine floor lamp designed and produced in Sweden, c. 1960s. Overall Dimensions (inches): 51.25'' H x 14'' W x 14.25'' D Stated dimensions include shade. Bulb Specifications: E-26 Bulb Number of Sockets: 1 Sold with lampshade. All lighting will be converted for US usage. We are unable to confirm that any electrical item meets UL-Listing standards at our facility All items ship from High Point, North Carolina.