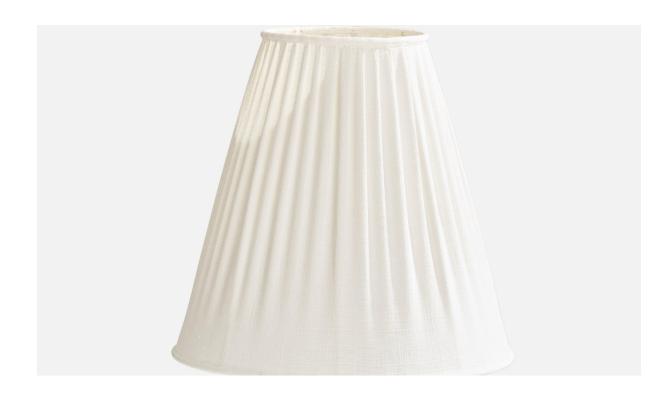

## Swedish Designer, Floor Lamp, Pine, Fabric, Sweden, 1960s

| Price:       | \$4,500.00                                                |
|--------------|-----------------------------------------------------------|
| Inventory #: | 14137                                                     |
| Dimensions:  | 51.25 in x 14.0 in x 14.25 in                             |
| Title:       | Swedish Designer, Floor Lamp, Pine, Fabric, Sweden, 1960s |

## **Product Description**

A pine floor lamp designed and produced in Sweden, c. 1960s. Overall Dimensions (inches): 51.25'' H x 14'' W x 14.25'' D Stated dimensions include shade. Bulb Specifications: E-26 Bulb Number of Sockets: 1 Sold with lampshade. All lighting will be converted for US usage. We are unable to confirm that any electrical item meets UL-Listing standards at our facility All items ship from High Point, North Carolina.