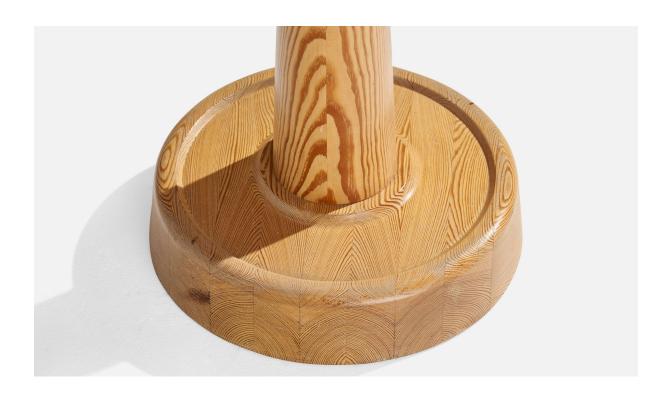

## Swedish Designer, Floor Lamp, Pine, Fabric, Sweden, 1960s

| Price:       | \$4,500.00                                                |
|--------------|-----------------------------------------------------------|
| Inventory #: | 14137                                                     |
| Dimensions:  | 51.25 in x 14.0 in x 14.25 in                             |
| Title:       | Swedish Designer, Floor Lamp, Pine, Fabric, Sweden, 1960s |

## **Product Description**

A pine floor lamp designed and produced in Sweden, c. 1960s. Overall Dimensions (inches): 51.25'' H x 14'' W x 14.25'' D Stated dimensions include shade. Bulb Specifications: E-26 Bulb Number of Sockets: 1 Sold with lampshade. All lighting will be converted for US usage. We are unable to confirm that any electrical item meets UL-Listing standards at our facility All items ship from High Point, North Carolina.