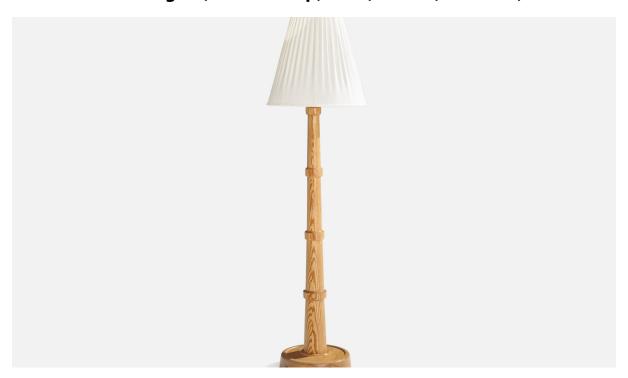

## Swedish Designer, Floor Lamp, Pine, Fabric, Sweden, 1960s

| Price:       | \$4,500.00                                                |
|--------------|-----------------------------------------------------------|
| Inventory #: | 14137                                                     |
| Dimensions:  | 51.25 in x 14.0 in x 14.25 in                             |
| Title:       | Swedish Designer, Floor Lamp, Pine, Fabric, Sweden, 1960s |

## **Product Description**

A pine floor lamp designed and produced in Sweden, c. 1960s. Overall Dimensions (inches): 51.25'' H x 14'' W x 14.25'' D Stated dimensions include shade. Bulb Specifications: E-26 Bulb Number of Sockets: 1 Sold with lampshade. All lighting will be converted for US usage. We are unable to confirm that any electrical item meets UL-Listing standards at our facility All items ship from High Point, North Carolina.