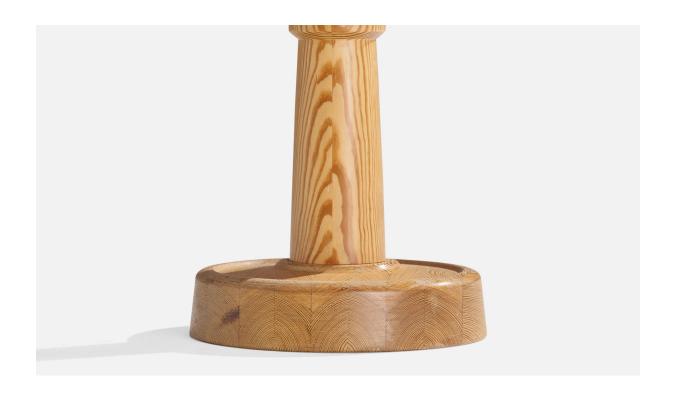

## Swedish Designer, Floor Lamp, Pine, Fabric, Sweden, 1960s

| Price:       | \$4,500.00                                                |
|--------------|-----------------------------------------------------------|
| Inventory #: | 14137                                                     |
| Dimensions:  | 51.25 in x 14.0 in x 14.25 in                             |
| Title:       | Swedish Designer, Floor Lamp, Pine, Fabric, Sweden, 1960s |

## **Product Description**

A pine floor lamp designed and produced in Sweden, c. 1960s. Overall Dimensions (inches): 51.25'' H x 14'' W x 14.25'' D Stated dimensions include shade. Bulb Specifications: E-26 Bulb Number of Sockets: 1 Sold with lampshade. All lighting will be converted for US usage. We are unable to confirm that any electrical item meets UL-Listing standards at our facility All items ship from High Point, North Carolina.