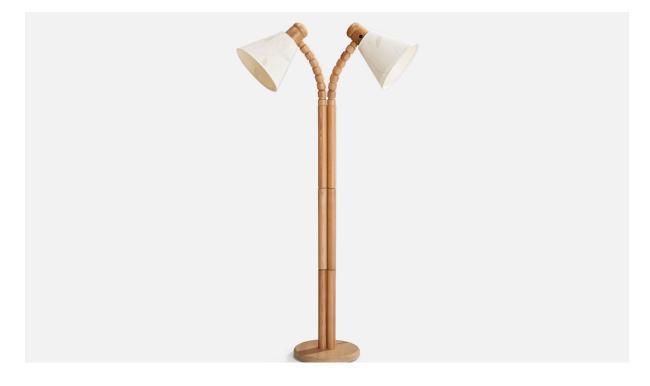

## **Product Description**

An adjustable two-armed pine and fabric floor lamp designed and produced in Sweden, c. 1970s. Overall Dimensions (inches):52" H x 25.25" W x 21" D Stated dimensions include shade. Bulb Specifications: E-26 Bulb Number of Sockets: 2 All lighting will be converted for US usage. We are unable to confirm that any electrical item meets UL-Listing standards at our facility