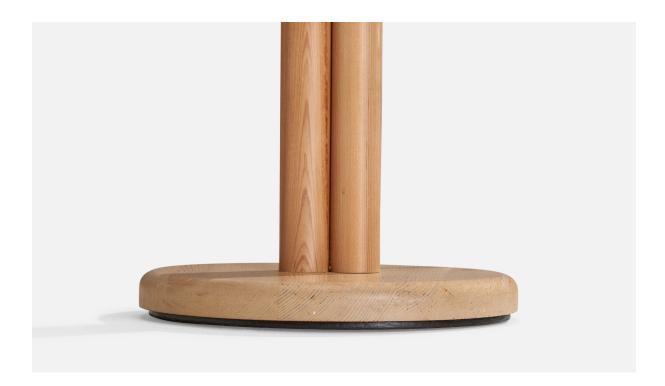

## **Product Description**

An adjustable two-armed pine and fabric floor lamp designed and produced in Sweden, c. 1970s. Overall Dimensions (inches):52" H x 25.25" W x 21" D Stated dimensions include shade. Bulb Specifications: E-26 Bulb Number of Sockets: 2 All lighting will be converted for US usage. We are unable to confirm that any electrical item meets UL-Listing standards at our facility