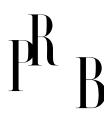

## Solbackens Svarveri, Floor Lamp, Pine, Fabric, Sweden, 1970s

| Title:       | Solbackens Svarveri, Floor Lamp, Pine, Fabric, Sweden, 1970s |
|--------------|--------------------------------------------------------------|
| Dimensions:  | 52.0 in x 25.25 in x 21.0 in                                 |
| Inventory #: | 14139                                                        |
| Price:       | \$3,800.00                                                   |

## **Product Description**

An adjustable two-armed pine and fabric floor lamp designed and produced in Sweden, c. 1970s. Overall Dimensions (inches):52" H x 25.25" W x 21" D Stated dimensions include shade. Bulb Specifications: E-26 Bulb Number of Sockets: 2 All lighting will be converted for US usage. We are unable to confirm that any electrical item meets UL-Listing standards at our facility