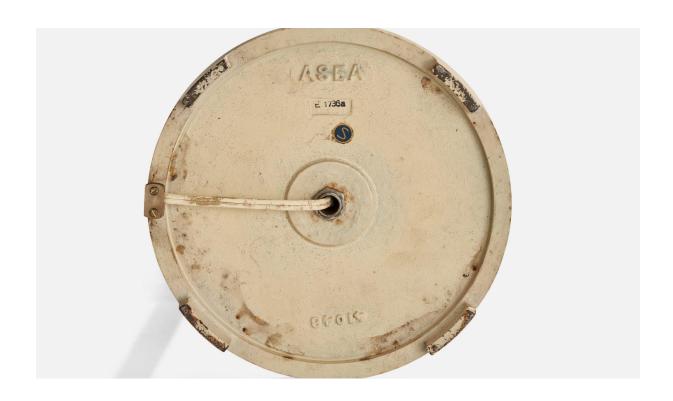

## **Product Description**

An adjustable brass and grey beige-lacquered metal floor lamp designed and produced by ASEA, Sweden, c. 1940s. Overall Dimensions (inches):  $60^{\prime\prime}$  H x13.5 $^{\prime\prime}$  W x 23.75 $^{\prime\prime}$  D Stated dimensions include shade. Bulb Specifications: E-26 Bulb Number of Sockets: 1 Sold with lampshade. All lighting will be converted for US usage. We are unable to confirm that any electrical item meets UL-Listing standards at our facility All items ship from High Point, North Carolina.