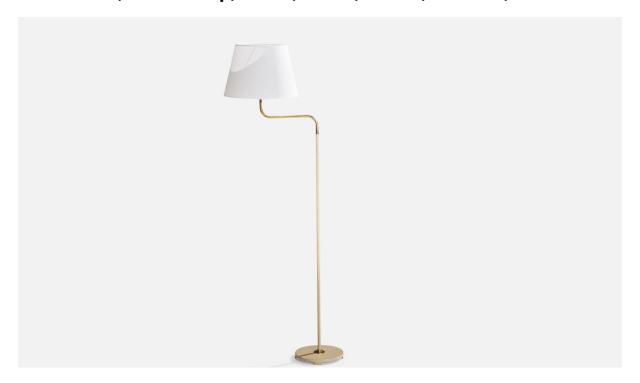

## ASEA, Floor Lamp, Brass, Metal, Fabric, Sweden, 1940s

| Price:       | \$3,900.00                                            |
|--------------|-------------------------------------------------------|
| Inventory #: | 14154                                                 |
| Dimensions:  | 60.0 in x 13.5 in x 23.75 in                          |
| Title:       | ASEA, Floor Lamp, Brass, Metal, Fabric, Sweden, 1940s |

## **Product Description**

An adjustable brass and grey beige-lacquered metal floor lamp designed and produced by ASEA, Sweden, c. 1940s. Overall Dimensions (inches):  $60^{\prime\prime}$  H x13.5 $^{\prime\prime}$  W x 23.75 $^{\prime\prime}$  D Stated dimensions include shade. Bulb Specifications: E-26 Bulb Number of Sockets: 1 Sold with lampshade. All lighting will be converted for US usage. We are unable to confirm that any electrical item meets UL-Listing standards at our facility All items ship from High Point, North Carolina.