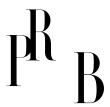

## ASEA, Floor Lamp, Brass, Metal, Fabric, Sweden, 1940s

| Price:       | \$3,900.00                                            |
|--------------|-------------------------------------------------------|
| Inventory #: | 14154                                                 |
| Dimensions:  | 60.0 in x 13.5 in x 23.75 in                          |
| Title:       | ASEA, Floor Lamp, Brass, Metal, Fabric, Sweden, 1940s |

## **Product Description**

An adjustable brass and grey beige-lacquered metal floor lamp designed and produced by ASEA, Sweden, c. 1940s. Overall Dimensions (inches):  $60^{\prime\prime}$  H x13.5 $^{\prime\prime}$  W x 23.75 $^{\prime\prime}$  D Stated dimensions include shade. Bulb Specifications: E-26 Bulb Number of Sockets: 1 Sold with lampshade. All lighting will be converted for US usage. We are unable to confirm that any electrical item meets UL-Listing standards at our facility All items ship from High Point, North Carolina.