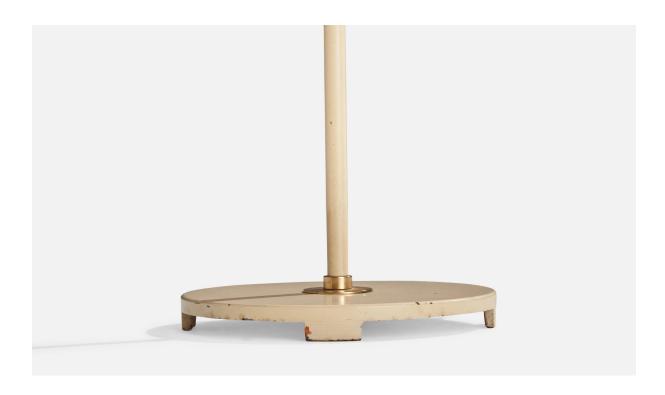

## **Product Description**

An adjustable brass and grey beige-lacquered metal floor lamp designed and produced by ASEA, Sweden, c. 1940s. Overall Dimensions (inches):  $60^{\prime\prime}$  H x13.5 $^{\prime\prime}$  W x 23.75 $^{\prime\prime}$  D Stated dimensions include shade. Bulb Specifications: E-26 Bulb Number of Sockets: 1 Sold with lampshade. All lighting will be converted for US usage. We are unable to confirm that any electrical item meets UL-Listing standards at our facility All items ship from High Point, North Carolina.