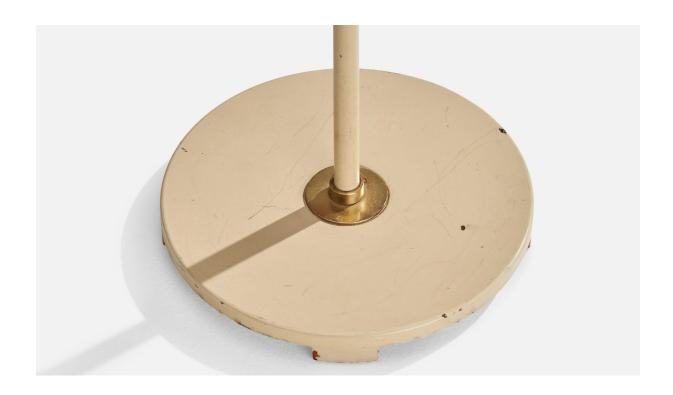

## **Product Description**

An adjustable brass and grey beige-lacquered metal floor lamp designed and produced by ASEA, Sweden, c. 1940s. Overall Dimensions (inches):  $60^{\prime\prime}$  H x13.5 $^{\prime\prime}$  W x 23.75 $^{\prime\prime}$  D Stated dimensions include shade. Bulb Specifications: E-26 Bulb Number of Sockets: 1 Sold with lampshade. All lighting will be converted for US usage. We are unable to confirm that any electrical item meets UL-Listing standards at our facility All items ship from High Point, North Carolina.