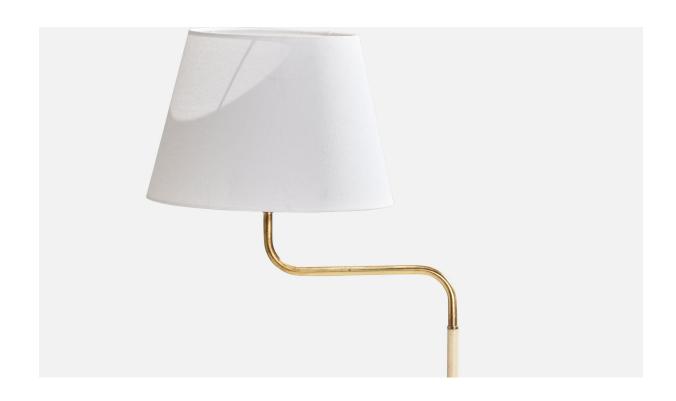

## ASEA, Floor Lamp, Brass, Metal, Fabric, Sweden, 1940s

| Price:       | \$3,900.00                                            |
|--------------|-------------------------------------------------------|
| Inventory #: | 14154                                                 |
| Dimensions:  | 60.0 in x 13.5 in x 23.75 in                          |
| Title:       | ASEA, Floor Lamp, Brass, Metal, Fabric, Sweden, 1940s |

## **Product Description**

An adjustable brass and grey beige-lacquered metal floor lamp designed and produced by ASEA, Sweden, c. 1940s. Overall Dimensions (inches):  $60^{\prime\prime}$  H x13.5 $^{\prime\prime}$  W x 23.75 $^{\prime\prime}$  D Stated dimensions include shade. Bulb Specifications: E-26 Bulb Number of Sockets: 1 Sold with lampshade. All lighting will be converted for US usage. We are unable to confirm that any electrical item meets UL-Listing standards at our facility All items ship from High Point, North Carolina.