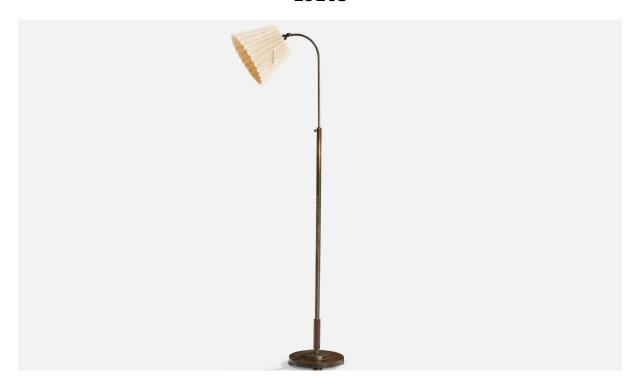

## Swedish Designer, Floor Lamp, Brass, Birch, Fabric, Sweden, 1920s

| Title:       | Swedish Designer, Floor Lamp, Brass, Birch, Fabric, Sweden, 1920s |
|--------------|-------------------------------------------------------------------|
| Dimensions:  | 59.0 in x 9.75 in x 20.75 in                                      |
| Inventory #: | 14167                                                             |
| Price:       | \$3,800.00                                                        |

## **Product Description**

An adjustable brass, beige fabric and dark-stained birch floor lamp designed and produced in Sweden, 1920s. Dimensions variable Overall Dimensions (inches): 59" H x9.75" W x 20.75" D Stated dimensions include shade. Bulb Specifications: E-26 Bulb Number of Sockets: 1 All lighting will be converted for US usage. We are unable to confirm that any electrical item meets UL-Listing standards at our facility.