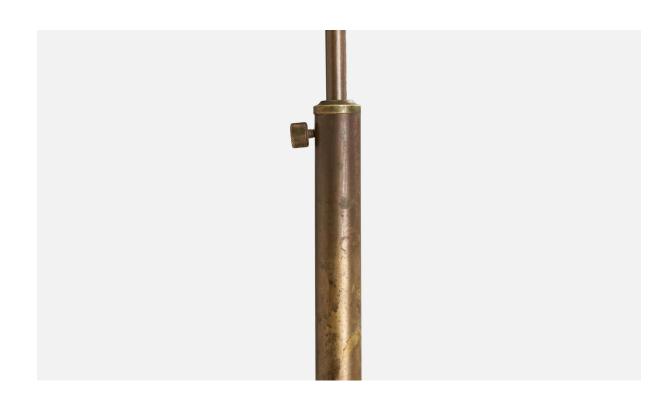

## **Product Description**

An adjustable brass, beige fabric and dark-stained birch floor lamp designed and produced in Sweden, 1920s. Dimensions variable Overall Dimensions (inches): 59" H x9.75" W x 20.75" D Stated dimensions include shade. Bulb Specifications: E-26 Bulb Number of Sockets: 1 All lighting will be converted for US usage. We are unable to confirm that any electrical item meets UL-Listing standards at our facility.