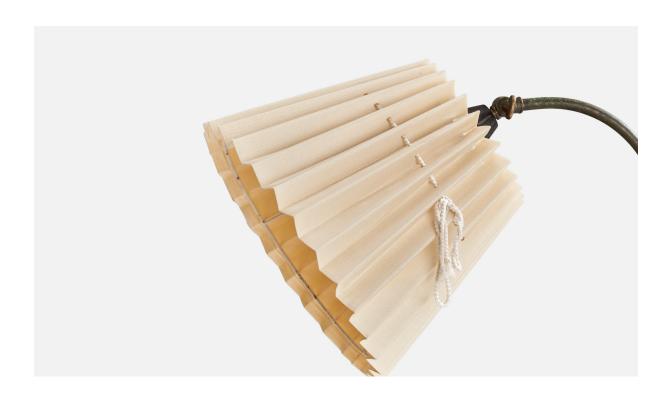

## Swedish Designer, Floor Lamp, Brass, Birch, Fabric, Sweden, 1920s

| Title:       | Swedish Designer, Floor Lamp, Brass, Birch, Fabric, Sweden, 1920s |
|--------------|-------------------------------------------------------------------|
| Dimensions:  | 59.0 in x 9.75 in x 20.75 in                                      |
| Inventory #: | 14167                                                             |
| Price:       | \$3,800.00                                                        |

## **Product Description**

An adjustable brass, beige fabric and dark-stained birch floor lamp designed and produced in Sweden, 1920s. Dimensions variable Overall Dimensions (inches): 59" H x9.75" W x 20.75" D Stated dimensions include shade. Bulb Specifications: E-26 Bulb Number of Sockets: 1 All lighting will be converted for US usage. We are unable to confirm that any electrical item meets UL-Listing standards at our facility.