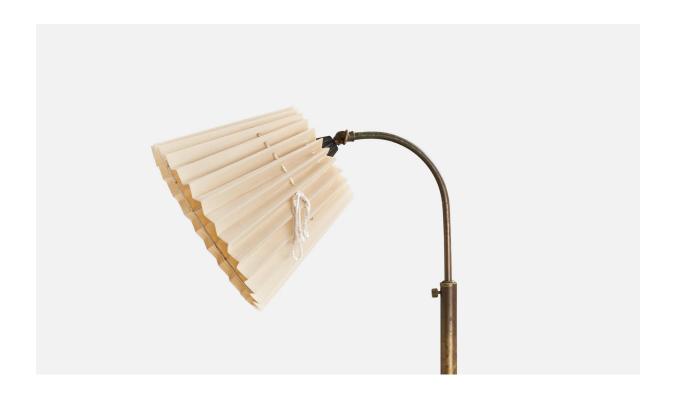

## **Product Description**

An adjustable brass, beige fabric and dark-stained birch floor lamp designed and produced in Sweden, 1920s. Dimensions variable Overall Dimensions (inches): 59" H x9.75" W x 20.75" D Stated dimensions include shade. Bulb Specifications: E-26 Bulb Number of Sockets: 1 All lighting will be converted for US usage. We are unable to confirm that any electrical item meets UL-Listing standards at our facility.