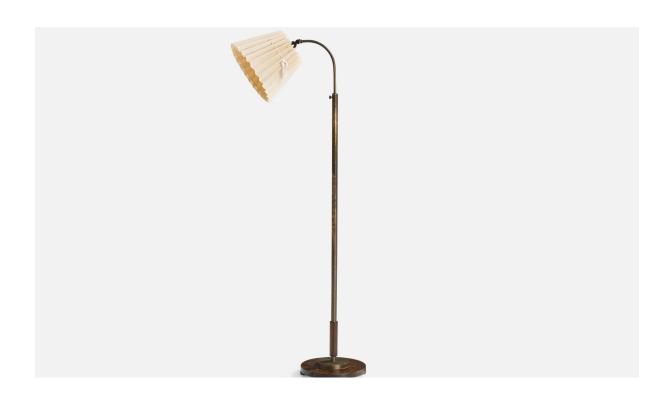

## **Product Description**

An adjustable brass, beige fabric and dark-stained birch floor lamp designed and produced in Sweden, 1920s. Dimensions variable Overall Dimensions (inches): 59" H x9.75" W x 20.75" D Stated dimensions include shade. Bulb Specifications: E-26 Bulb Number of Sockets: 1 All lighting will be converted for US usage. We are unable to confirm that any electrical item meets UL-Listing standards at our facility.