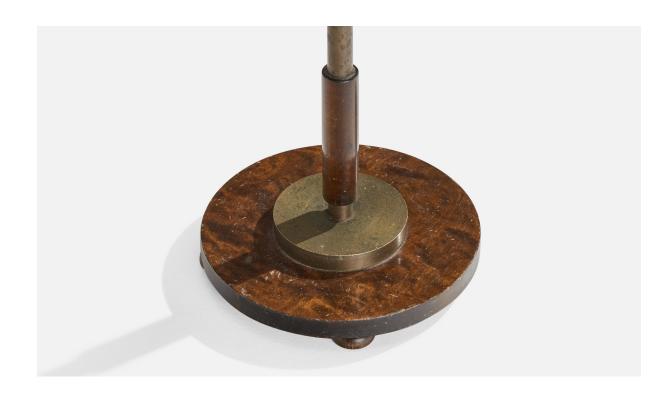

## Swedish Designer, Floor Lamp, Brass, Birch, Fabric, Sweden, 1920s

| Title:       | Swedish Designer, Floor Lamp, Brass, Birch, Fabric, Sweden, 1920s |
|--------------|-------------------------------------------------------------------|
| Dimensions:  | 59.0 in x 9.75 in x 20.75 in                                      |
| Inventory #: | 14167                                                             |
| Price:       | \$3,800.00                                                        |

## **Product Description**

An adjustable brass, beige fabric and dark-stained birch floor lamp designed and produced in Sweden, 1920s. Dimensions variable Overall Dimensions (inches): 59" H x9.75" W x 20.75" D Stated dimensions include shade. Bulb Specifications: E-26 Bulb Number of Sockets: 1 All lighting will be converted for US usage. We are unable to confirm that any electrical item meets UL-Listing standards at our facility.