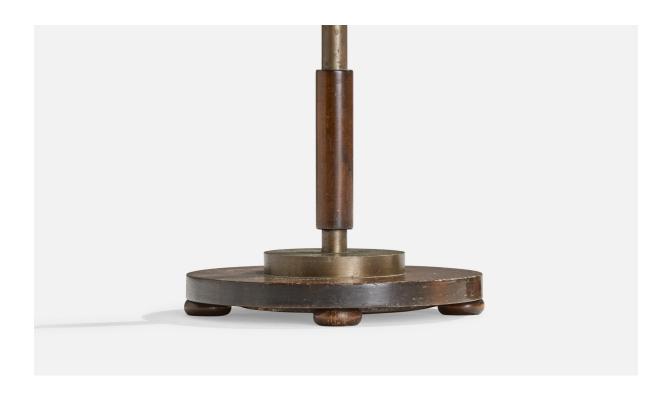

## Swedish Designer, Floor Lamp, Brass, Birch, Fabric, Sweden, 1920s

| Title:       | Swedish Designer, Floor Lamp, Brass, Birch, Fabric, Sweden, 1920s |
|--------------|-------------------------------------------------------------------|
| Dimensions:  | 59.0 in x 9.75 in x 20.75 in                                      |
| Inventory #: | 14167                                                             |
| Price:       | \$3,800.00                                                        |

## **Product Description**

An adjustable brass, beige fabric and dark-stained birch floor lamp designed and produced in Sweden, 1920s. Dimensions variable Overall Dimensions (inches): 59" H x9.75" W x 20.75" D Stated dimensions include shade. Bulb Specifications: E-26 Bulb Number of Sockets: 1 All lighting will be converted for US usage. We are unable to confirm that any electrical item meets UL-Listing standards at our facility.