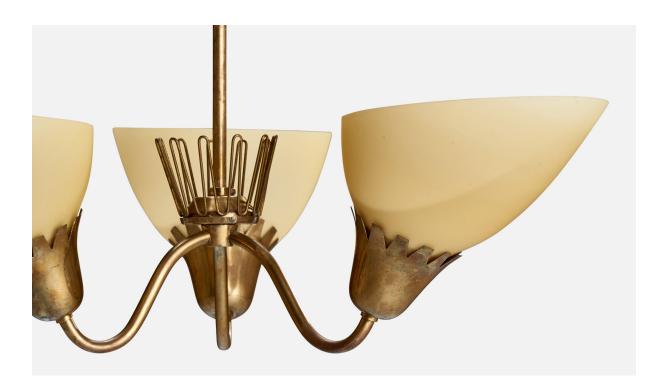

| Title:       | ASEA, Chandelier, Brass, Glass, Sweden, 1940s |
|--------------|-----------------------------------------------|
| Dimensions:  | 22.0 in x 20.0 in                             |
| Inventory #: | 14214                                         |
| Price:       | \$4,500.00                                    |

## **Product Description**

A brass and beige glass chandelier produced by ASEA, Sweden, 1940s. Dimensions of canopy (inches): 3.52" H x 4.04" Diameter Socket takes standard E-26 bulbs. 3 socket. There is no maximum wattage stated on the fixture. All lighting will be converted for US usage. We are unable to confirm that any electrical item meets UL-Listing standards at our facility.