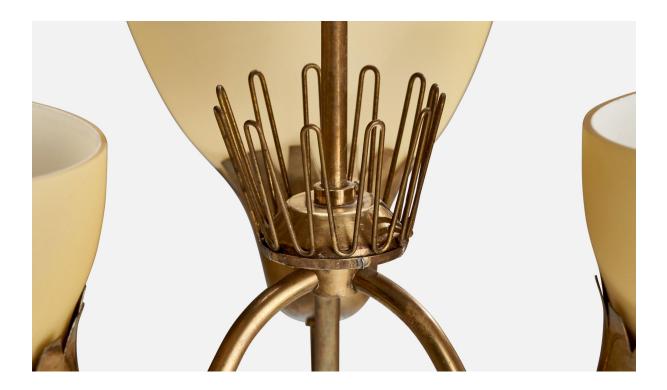

## **Product Description**

A brass and beige glass chandelier produced by ASEA, Sweden, 1940s. Dimensions of canopy (inches): 3.52" H x 4.04" Diameter Socket takes standard E-26 bulbs. 3 socket. There is no maximum wattage stated on the fixture. All lighting will be converted for US usage. We are unable to confirm that any electrical item meets UL-Listing standards at our facility.