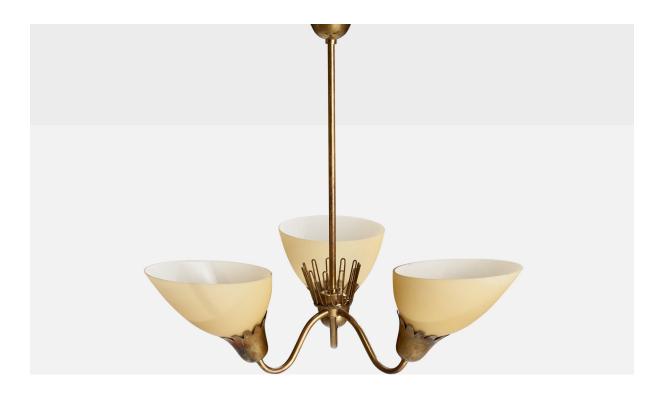

| Title:       | ASEA, Chandelier, Brass, Glass, Sweden, 1940s |
|--------------|-----------------------------------------------|
| Dimensions:  | 22.0 in x 20.0 in                             |
| Inventory #: | 14214                                         |
| Price:       | \$4,500.00                                    |

## **Product Description**

A brass and beige glass chandelier produced by ASEA, Sweden, 1940s. Dimensions of canopy (inches): 3.52" H x 4.04" Diameter Socket takes standard E-26 bulbs. 3 socket. There is no maximum wattage stated on the fixture. All lighting will be converted for US usage. We are unable to confirm that any electrical item meets UL-Listing standards at our facility.