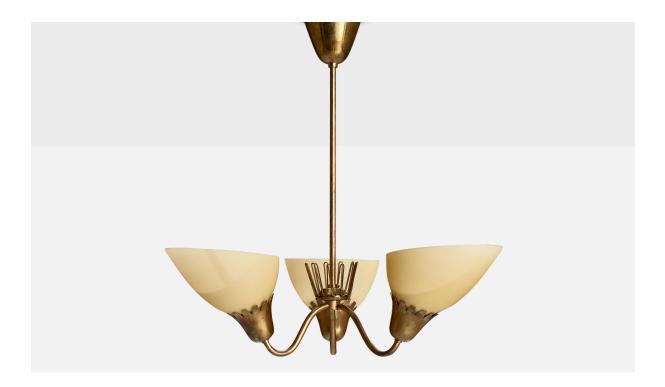

| Title:       | ASEA, Chandelier, Brass, Glass, Sweden, 1940s |
|--------------|-----------------------------------------------|
| Dimensions:  | 22.0 in x 20.0 in                             |
| Inventory #: | 14214                                         |
| Price:       | \$4,500.00                                    |

## **Product Description**

A brass and beige glass chandelier produced by ASEA, Sweden, 1940s. Dimensions of canopy (inches): 3.52" H x 4.04" Diameter Socket takes standard E-26 bulbs. 3 socket. There is no maximum wattage stated on the fixture. All lighting will be converted for US usage. We are unable to confirm that any electrical item meets UL-Listing standards at our facility.