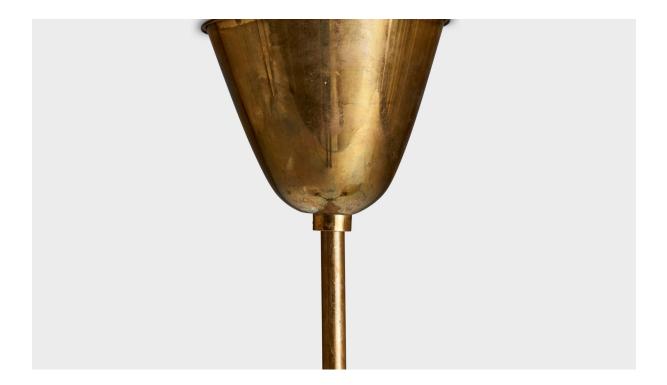

## **Product Description**

A brass and beige glass chandelier produced by ASEA, Sweden, 1940s. Dimensions of canopy (inches): 3.52" H x 4.04" Diameter Socket takes standard E-26 bulbs. 3 socket. There is no maximum wattage stated on the fixture. All lighting will be converted for US usage. We are unable to confirm that any electrical item meets UL-Listing standards at our facility.