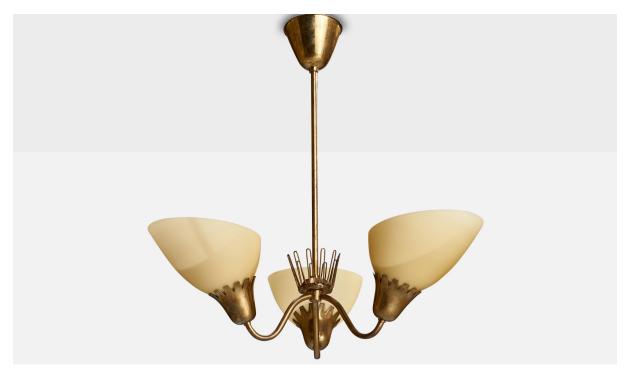

| Title:       | ASEA, Chandelier, Brass, Glass, Sweden, 1940s |
|--------------|-----------------------------------------------|
| Dimensions:  | 22.0 in x 20.0 in                             |
| Inventory #: | 14214                                         |
| Price:       | \$4,500.00                                    |

## **Product Description**

A brass and beige glass chandelier produced by ASEA, Sweden, 1940s. Dimensions of canopy (inches): 3.52" H x 4.04" Diameter Socket takes standard E-26 bulbs. 3 socket. There is no maximum wattage stated on the fixture. All lighting will be converted for US usage. We are unable to confirm that any electrical item meets UL-Listing standards at our facility.