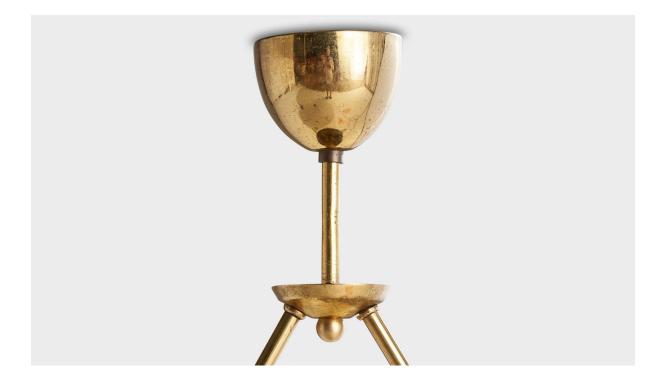

## **Product Description**

A brass and glass pendant light designed and produced in Sweden, c. 1950s. Dimensions of canopy (inches): 3.07" H x 3.18" Diameter Socket takes standard E-26 bulbs. 1 socket. There is no maximum wattage stated on the fixture. All lighting will be converted for US usage. We are unable to confirm that any electrical item meets UL-Listing standards at our facility. All items ship from High Point, North Carolina.