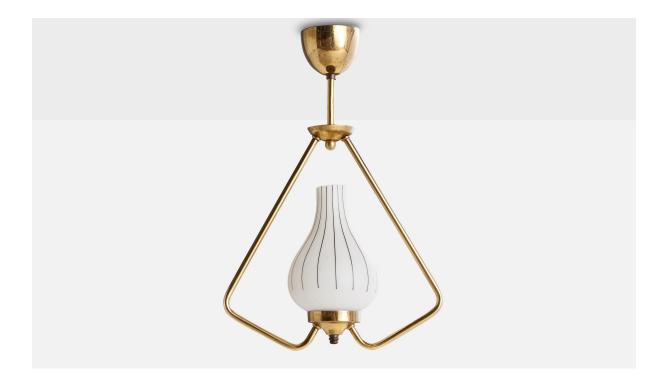

## Swedish Designer, Pendant Light, Brass, Glass, Sweden, 1950s

| Title:       | Swedish Designer, Pendant Light, Brass, Glass, Sweden, 1950s |
|--------------|--------------------------------------------------------------|
| Dimensions:  | 18.0 in x 11.5 in x 4.43 in                                  |
| Inventory #: | 14232                                                        |
| Price:       | \$3,400.00                                                   |

## **Product Description**

A brass and glass pendant light designed and produced in Sweden, c. 1950s. Dimensions of canopy (inches): 3.07" H x 3.18" Diameter Socket takes standard E-26 bulbs. 1 socket. There is no maximum wattage stated on the fixture. All lighting will be converted for US usage. We are unable to confirm that any electrical item meets UL-Listing standards at our facility. All items ship from High Point, North Carolina.