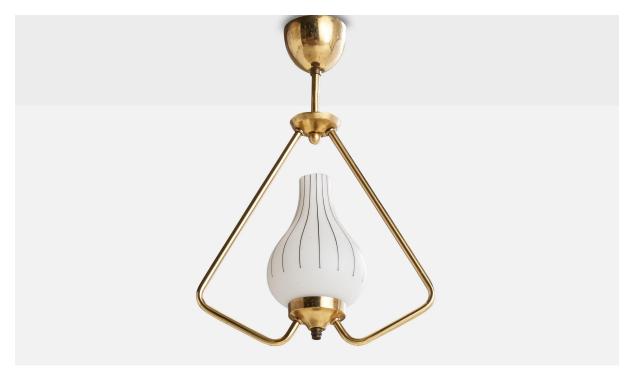

## Swedish Designer, Pendant Light, Brass, Glass, Sweden, 1950s

| Title:       | Swedish Designer, Pendant Light, Brass, Glass, Sweden, 1950s |
|--------------|--------------------------------------------------------------|
| Dimensions:  | 18.0 in x 11.5 in x 4.43 in                                  |
| Inventory #: | 14232                                                        |
| Price:       | \$3,400.00                                                   |

## **Product Description**

A brass and glass pendant light designed and produced in Sweden, c. 1950s. Dimensions of canopy (inches): 3.07" H x 3.18" Diameter Socket takes standard E-26 bulbs. 1 socket. There is no maximum wattage stated on the fixture. All lighting will be converted for US usage. We are unable to confirm that any electrical item meets UL-Listing standards at our facility. All items ship from High Point, North Carolina.