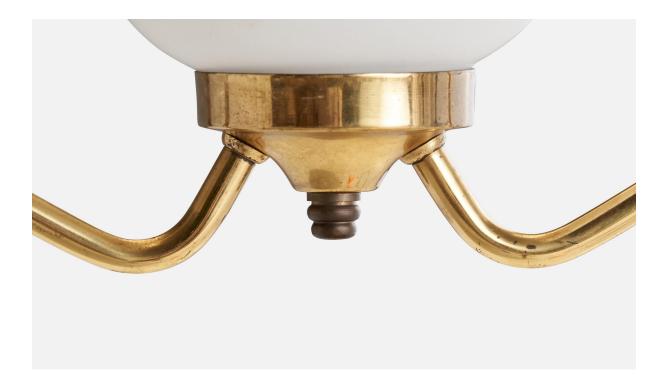

## **Product Description**

A brass and glass pendant light designed and produced in Sweden, c. 1950s. Dimensions of canopy (inches): 3.07" H x 3.18" Diameter Socket takes standard E-26 bulbs. 1 socket. There is no maximum wattage stated on the fixture. All lighting will be converted for US usage. We are unable to confirm that any electrical item meets UL-Listing standards at our facility. All items ship from High Point, North Carolina.