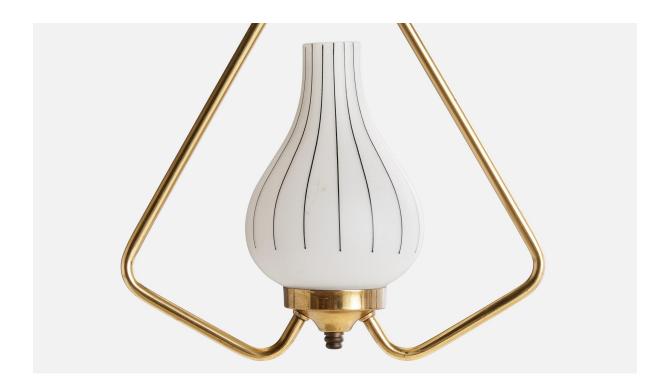

## Swedish Designer, Pendant Light, Brass, Glass, Sweden, 1950s

| Title:       | Swedish Designer, Pendant Light, Brass, Glass, Sweden, 1950s |
|--------------|--------------------------------------------------------------|
| Dimensions:  | 18.0 in x 11.5 in x 4.43 in                                  |
| Inventory #: | 14232                                                        |
| Price:       | \$3,400.00                                                   |

## **Product Description**

A brass and glass pendant light designed and produced in Sweden, c. 1950s. Dimensions of canopy (inches): 3.07" H x 3.18" Diameter Socket takes standard E-26 bulbs. 1 socket. There is no maximum wattage stated on the fixture. All lighting will be converted for US usage. We are unable to confirm that any electrical item meets UL-Listing standards at our facility. All items ship from High Point, North Carolina.