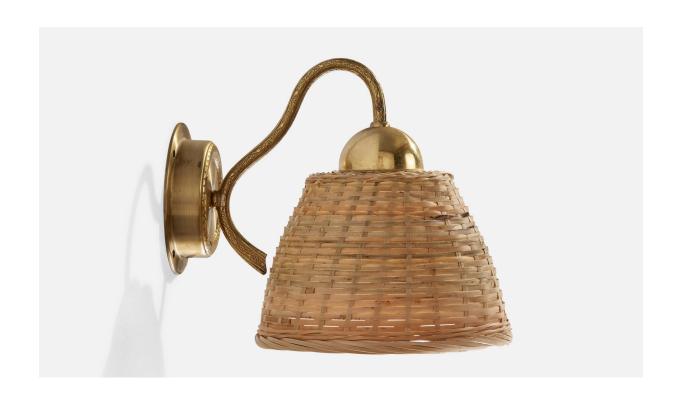

## EWÅ Värnamo, Wall Light, Brass, Rattan, Sweden, 1970s

| Title:       | EWÅ Värnamo, Wall Light, Brass, Rattan, Sweden, 1970s |
|--------------|-------------------------------------------------------|
| Dimensions:  | 8.25 in x 5.25 in x 7.25 in                           |
| Inventory #: | 14253                                                 |
| Price:       | \$1,900.00                                            |

## **Product Description**

A brass and rattan wall light produced by EWÅ Värnamo, Sweden, 1970s. Assorted rattan lampshade. Overall Dimensions (inches): 8.25" H x 8.25" W x 7.25" D Back Plate Dimensions (inches): 4.19" H x 1.1" D Bulb Specifications: E-26 Bulb Number of Sockets: 1 All lighting will be converted for US usage. We are unable to confirm that any electrical item meets UL-Listing standards at our facility. Does not include mounting hardware. All items ship from High Point, North Carolina.