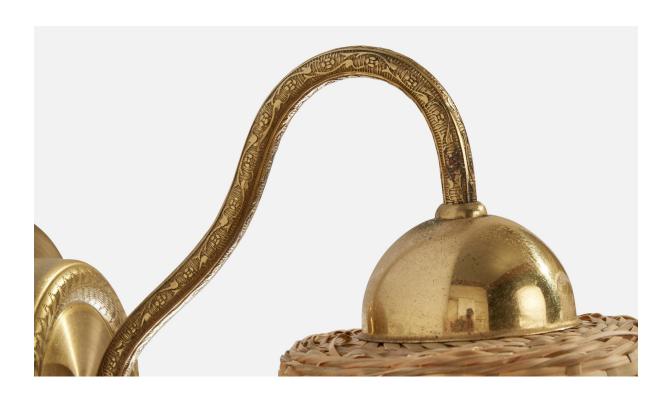

## EWÅ Värnamo, Wall Light, Brass, Rattan, Sweden, 1970s

| Title:       | EWÅ Värnamo, Wall Light, Brass, Rattan, Sweden, 1970s |
|--------------|-------------------------------------------------------|
| Dimensions:  | 8.25 in x 5.25 in x 7.25 in                           |
| Inventory #: | 14253                                                 |
| Price:       | \$1,900.00                                            |

## **Product Description**

A brass and rattan wall light produced by EWÅ Värnamo, Sweden, 1970s. Assorted rattan lampshade. Overall Dimensions (inches): 8.25" H x 8.25" W x 7.25" D Back Plate Dimensions (inches): 4.19" H x 1.1" D Bulb Specifications: E-26 Bulb Number of Sockets: 1 All lighting will be converted for US usage. We are unable to confirm that any electrical item meets UL-Listing standards at our facility. Does not include mounting hardware. All items ship from High Point, North Carolina.