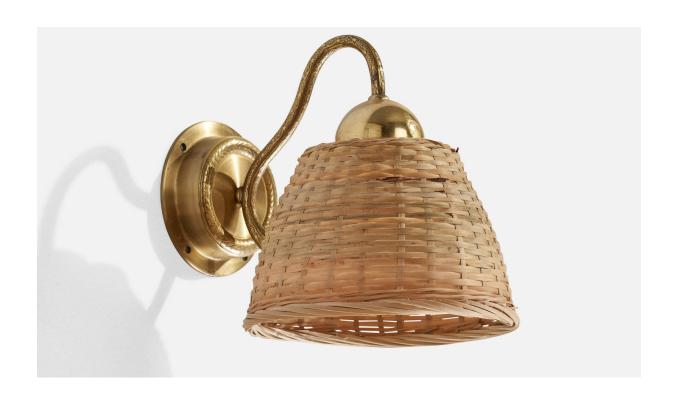

## EWÅ Värnamo, Wall Light, Brass, Rattan, Sweden, 1970s

| Title:       | EWÅ Värnamo, Wall Light, Brass, Rattan, Sweden, 1970s |
|--------------|-------------------------------------------------------|
| Dimensions:  | 8.25 in x 5.25 in x 7.25 in                           |
| Inventory #: | 14253                                                 |
| Price:       | \$1,900.00                                            |

## **Product Description**

A brass and rattan wall light produced by EWÅ Värnamo, Sweden, 1970s. Assorted rattan lampshade. Overall Dimensions (inches): 8.25" H x 8.25" W x 7.25" D Back Plate Dimensions (inches): 4.19" H x 1.1" D Bulb Specifications: E-26 Bulb Number of Sockets: 1 All lighting will be converted for US usage. We are unable to confirm that any electrical item meets UL-Listing standards at our facility. Does not include mounting hardware. All items ship from High Point, North Carolina.