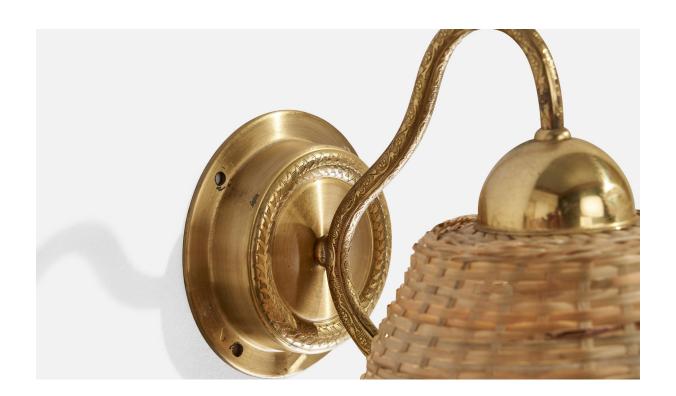

## EWÅ Värnamo, Wall Light, Brass, Rattan, Sweden, 1970s

| Title:       | EWÅ Värnamo, Wall Light, Brass, Rattan, Sweden, 1970s |
|--------------|-------------------------------------------------------|
| Dimensions:  | 8.25 in x 5.25 in x 7.25 in                           |
| Inventory #: | 14253                                                 |
| Price:       | \$1,900.00                                            |

## **Product Description**

A brass and rattan wall light produced by EWÅ Värnamo, Sweden, 1970s. Assorted rattan lampshade. Overall Dimensions (inches): 8.25" H x 8.25" W x 7.25" D Back Plate Dimensions (inches): 4.19" H x 1.1" D Bulb Specifications: E-26 Bulb Number of Sockets: 1 All lighting will be converted for US usage. We are unable to confirm that any electrical item meets UL-Listing standards at our facility. Does not include mounting hardware. All items ship from High Point, North Carolina.