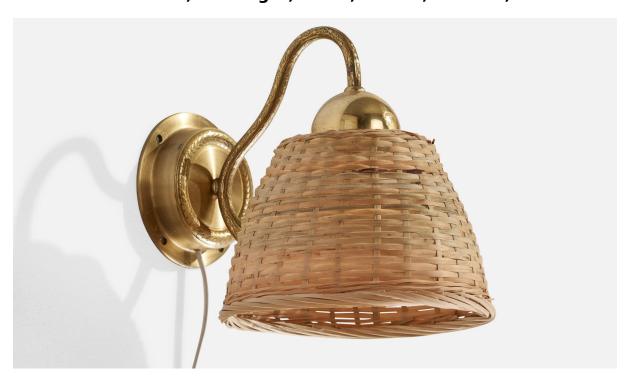

## EWÅ Värnamo, Wall Light, Brass, Rattan, Sweden, 1970s

| Title:       | EWÅ Värnamo, Wall Light, Brass, Rattan, Sweden, 1970s |
|--------------|-------------------------------------------------------|
| Dimensions:  | 8.25 in x 5.25 in x 7.25 in                           |
| Inventory #: | 14253                                                 |
| Price:       | \$1,900.00                                            |

## **Product Description**

A brass and rattan wall light produced by EWÅ Värnamo, Sweden, 1970s. Assorted rattan lampshade. Overall Dimensions (inches): 8.25" H x 8.25" W x 7.25" D Back Plate Dimensions (inches): 4.19" H x 1.1" D Bulb Specifications: E-26 Bulb Number of Sockets: 1 All lighting will be converted for US usage. We are unable to confirm that any electrical item meets UL-Listing standards at our facility. Does not include mounting hardware. All items ship from High Point, North Carolina.