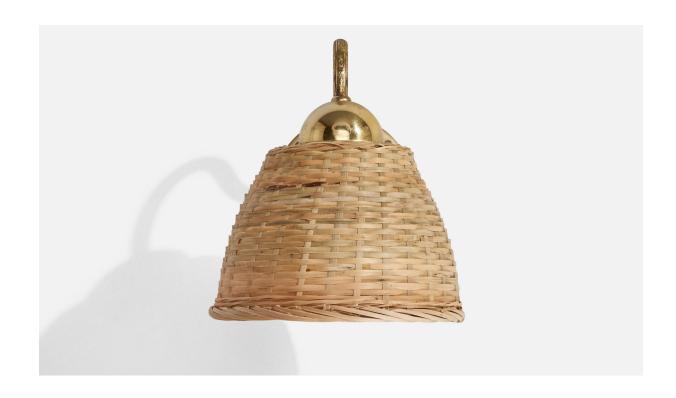

## EWÅ Värnamo, Wall Light, Brass, Rattan, Sweden, 1970s

| Title:       | EWÅ Värnamo, Wall Light, Brass, Rattan, Sweden, 1970s |
|--------------|-------------------------------------------------------|
| Dimensions:  | 8.25 in x 5.25 in x 7.25 in                           |
| Inventory #: | 14253                                                 |
| Price:       | \$1,900.00                                            |

## **Product Description**

A brass and rattan wall light produced by EWÅ Värnamo, Sweden, 1970s. Assorted rattan lampshade. Overall Dimensions (inches): 8.25" H x 8.25" W x 7.25" D Back Plate Dimensions (inches): 4.19" H x 1.1" D Bulb Specifications: E-26 Bulb Number of Sockets: 1 All lighting will be converted for US usage. We are unable to confirm that any electrical item meets UL-Listing standards at our facility. Does not include mounting hardware. All items ship from High Point, North Carolina.