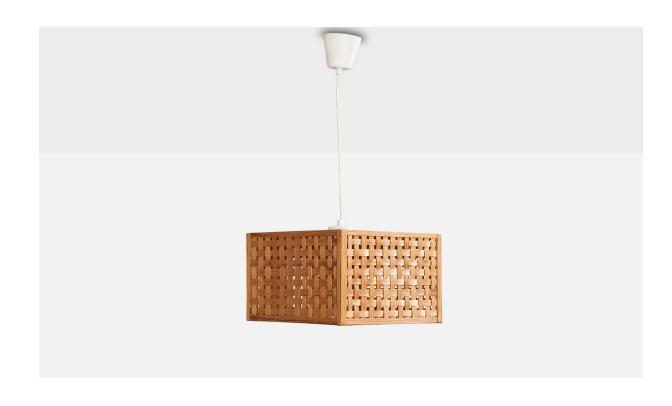

## Swedish Designer, Pendant Light, Pine, Sweden, 1970s

| Price:       | \$1,150.00                                           |
|--------------|------------------------------------------------------|
| Inventory #: | 14347                                                |
| Dimensions:  | 15.0 in x 12.0 in x 12.75 in                         |
| Title:       | Swedish Designer, Pendant Light, Pine, Sweden, 1970s |

## **Product Description**

A pine and pine veneer pendant light designed and produced in Sweden, c. 1970s. Dimensions of canopy (inches): 3.34" H x 3.6" Diameter Cord Length (inches): 13" Socket takes standard E-26 bulbs. 1 socket. There is no maximum wattage stated on the fixture. All lighting will be converted for US usage. We are unable to confirm that any electrical item meets UL-Listing standards at our facility. All items ship from High Point, North Carolina.