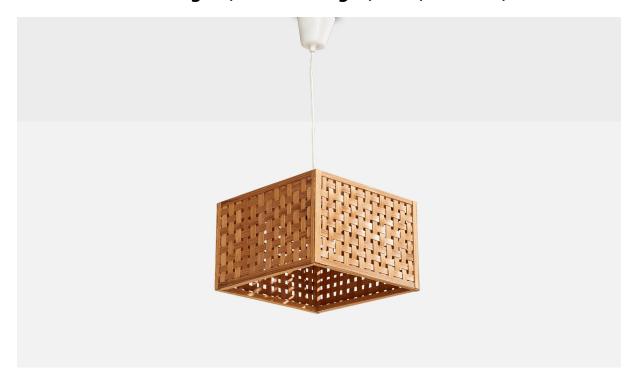

## Swedish Designer, Pendant Light, Pine, Sweden, 1970s

| Price:       | \$1,150.00                                           |
|--------------|------------------------------------------------------|
| Inventory #: | 14347                                                |
| Dimensions:  | 15.0 in x 12.0 in x 12.75 in                         |
| Title:       | Swedish Designer, Pendant Light, Pine, Sweden, 1970s |

## **Product Description**

A pine and pine veneer pendant light designed and produced in Sweden, c. 1970s. Dimensions of canopy (inches): 3.34" H x 3.6" Diameter Cord Length (inches): 13" Socket takes standard E-26 bulbs. 1 socket. There is no maximum wattage stated on the fixture. All lighting will be converted for US usage. We are unable to confirm that any electrical item meets UL-Listing standards at our facility. All items ship from High Point, North Carolina.