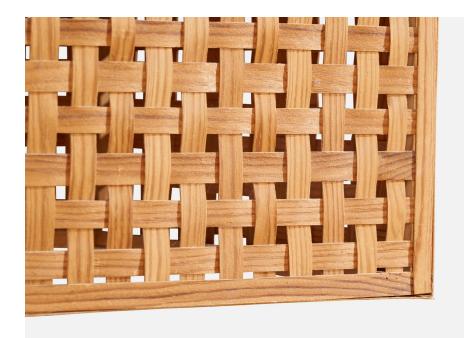

## **Product Description**

A pine and pine veneer pendant light designed and produced in Sweden, c. 1970s. Dimensions of canopy (inches): 3.34" H x 3.6" Diameter Cord Length (inches): 13" Socket takes standard E-26 bulbs. 1 socket. There is no maximum wattage stated on the fixture. All lighting will be converted for US usage. We are unable to confirm that any electrical item meets UL-Listing standards at our facility. All items ship from High Point, North Carolina.