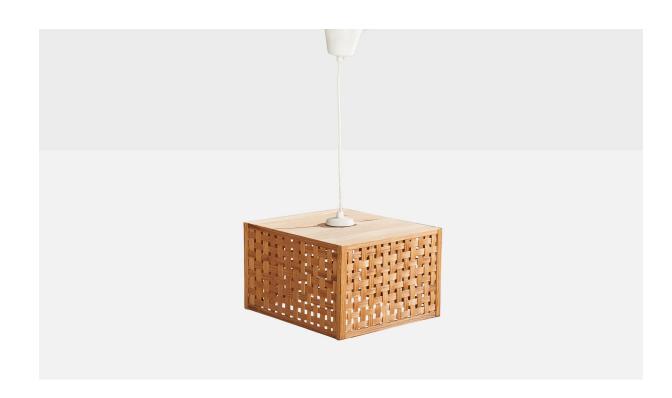

## Swedish Designer, Pendant Light, Pine, Sweden, 1970s

| Price:       | \$1,150.00                                           |
|--------------|------------------------------------------------------|
| Inventory #: | 14347                                                |
| Dimensions:  | 15.0 in x 12.0 in x 12.75 in                         |
| Title:       | Swedish Designer, Pendant Light, Pine, Sweden, 1970s |

## **Product Description**

A pine and pine veneer pendant light designed and produced in Sweden, c. 1970s. Dimensions of canopy (inches): 3.34" H x 3.6" Diameter Cord Length (inches): 13" Socket takes standard E-26 bulbs. 1 socket. There is no maximum wattage stated on the fixture. All lighting will be converted for US usage. We are unable to confirm that any electrical item meets UL-Listing standards at our facility. All items ship from High Point, North Carolina.