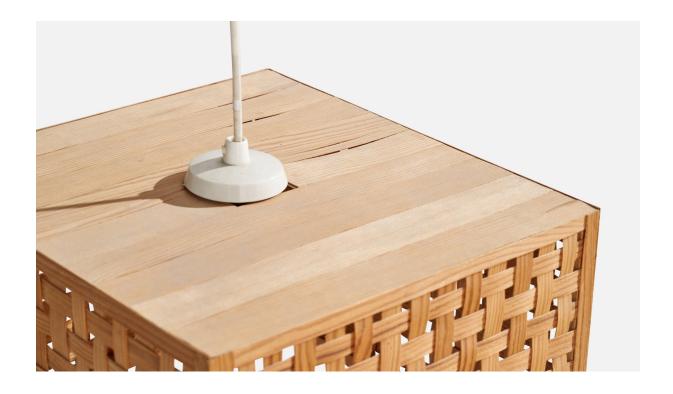

## **Product Description**

A pine and pine veneer pendant light designed and produced in Sweden, c. 1970s. Dimensions of canopy (inches): 3.34" H x 3.6" Diameter Cord Length (inches): 13" Socket takes standard E-26 bulbs. 1 socket. There is no maximum wattage stated on the fixture. All lighting will be converted for US usage. We are unable to confirm that any electrical item meets UL-Listing standards at our facility. All items ship from High Point, North Carolina.