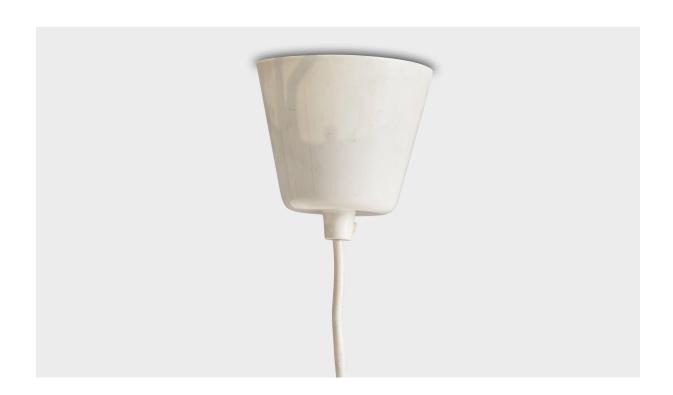

## **Product Description**

A pine and pine veneer pendant light designed and produced in Sweden, c. 1970s. Dimensions of canopy (inches): 3.34" H x 3.6" Diameter Cord Length (inches): 13" Socket takes standard E-26 bulbs. 1 socket. There is no maximum wattage stated on the fixture. All lighting will be converted for US usage. We are unable to confirm that any electrical item meets UL-Listing standards at our facility. All items ship from High Point, North Carolina.