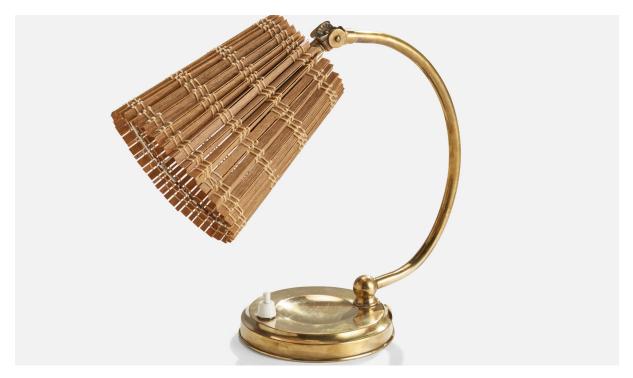

| Title:       | Itsu OY, Table Lamp, Brass, Reed, Finland, 1950s |
|--------------|--------------------------------------------------|
| Dimensions:  | 10.0 in x 5.5 in x 9.0 in                        |
| Inventory #: | 14392                                            |
| Price:       | \$3,900.00                                       |

## **Product Description**

A brass and reed table lamp produced by Itsu, Finland, 1950s. Lampshade recovered at some point in recent history. Overall Dimensions (inches):  $10^{"}$  H x 5.5" W x 9" D Stated dimensions include shade. Bulb Specifications: E-26 Bulb Number of Sockets: 1 All lighting will be converted for US usage. We are unable to confirm that any electrical item meets UL-Listing standards at our facility.