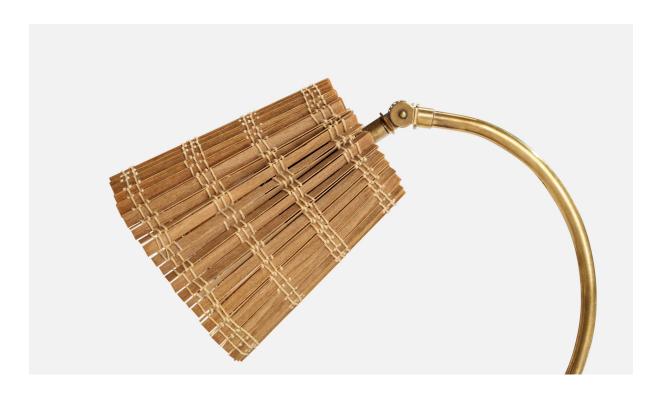

| Title:       | Itsu OY, Table Lamp, Brass, Reed, Finland, 1950s |
|--------------|--------------------------------------------------|
| Dimensions:  | 10.0 in x 5.5 in x 9.0 in                        |
| Inventory #: | 14392                                            |
| Price:       | \$3,900.00                                       |

## **Product Description**

A brass and reed table lamp produced by Itsu, Finland, 1950s. Lampshade recovered at some point in recent history. Overall Dimensions (inches):  $10^{"}$  H x 5.5" W x 9" D Stated dimensions include shade. Bulb Specifications: E-26 Bulb Number of Sockets: 1 All lighting will be converted for US usage. We are unable to confirm that any electrical item meets UL-Listing standards at our facility.