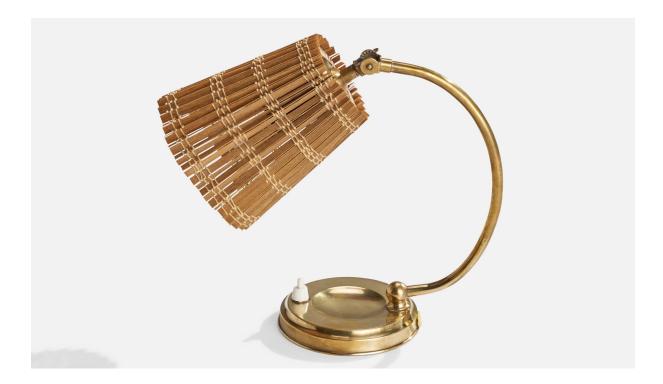

| Title:       | Itsu OY, Table Lamp, Brass, Reed, Finland, 1950s |
|--------------|--------------------------------------------------|
| Dimensions:  | 10.0 in x 5.5 in x 9.0 in                        |
| Inventory #: | 14392                                            |
| Price:       | \$3,900.00                                       |

## **Product Description**

A brass and reed table lamp produced by Itsu, Finland, 1950s. Lampshade recovered at some point in recent history. Overall Dimensions (inches):  $10^{"}$  H x 5.5" W x 9" D Stated dimensions include shade. Bulb Specifications: E-26 Bulb Number of Sockets: 1 All lighting will be converted for US usage. We are unable to confirm that any electrical item meets UL-Listing standards at our facility.