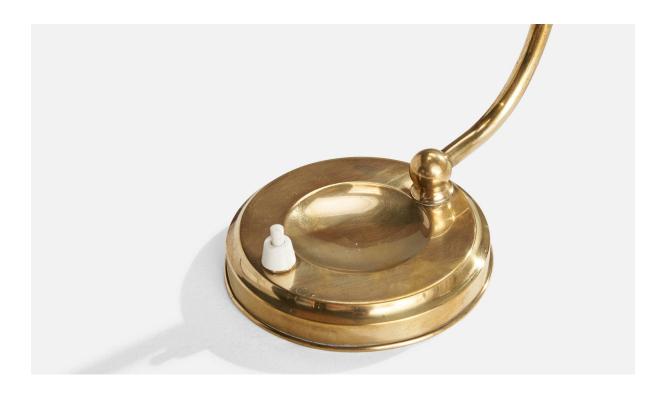

## **Product Description**

A brass and reed table lamp produced by Itsu, Finland, 1950s. Lampshade recovered at some point in recent history. Overall Dimensions (inches):  $10^{"}$  H x 5.5" W x 9" D Stated dimensions include shade. Bulb Specifications: E-26 Bulb Number of Sockets: 1 All lighting will be converted for US usage. We are unable to confirm that any electrical item meets UL-Listing standards at our facility.