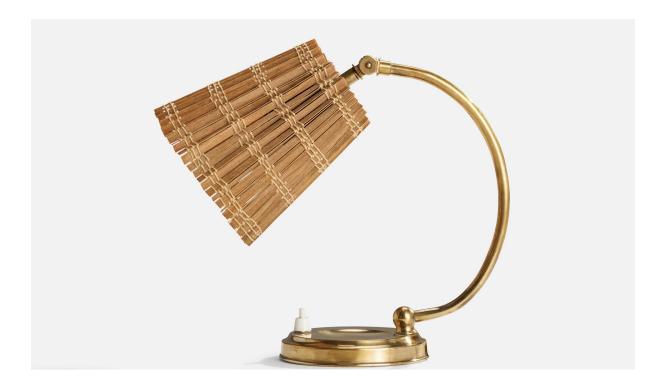

| Title:       | Itsu OY, Table Lamp, Brass, Reed, Finland, 1950s |
|--------------|--------------------------------------------------|
| Dimensions:  | 10.0 in x 5.5 in x 9.0 in                        |
| Inventory #: | 14392                                            |
| Price:       | \$3,900.00                                       |

## **Product Description**

A brass and reed table lamp produced by Itsu, Finland, 1950s. Lampshade recovered at some point in recent history. Overall Dimensions (inches):  $10^{"}$  H x 5.5" W x 9" D Stated dimensions include shade. Bulb Specifications: E-26 Bulb Number of Sockets: 1 All lighting will be converted for US usage. We are unable to confirm that any electrical item meets UL-Listing standards at our facility.