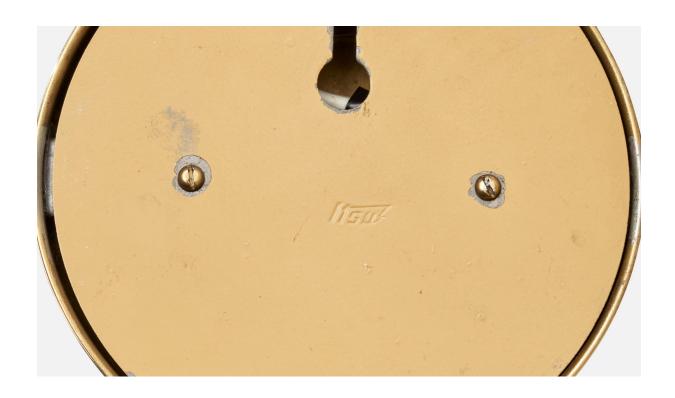

## Itsu OY, Table Lamp, Brass, Reed, Finland, 1950s

| Title:       | Itsu OY, Table Lamp, Brass, Reed, Finland, 1950s |
|--------------|--------------------------------------------------|
| Dimensions:  | 11.0 in x 5.25 in x 8.0 in                       |
| Inventory #: | 14393                                            |
| Price:       | \$3,900.00                                       |

## **Product Description**

A brass and reed table lamp produced by Itsu, Finland, 1950s. Lampshade recovered at some point in recent history. Overall Dimensions (inches): 11" H x 5.25" W x 8" D Stated dimensions include shade. Bulb Specifications: E-26 Bulb Number of Sockets: 1 All lighting will be converted for US usage. We are unable to confirm that any electrical item meets UL-Listing standards at our facility.All items ship from High Point, North Carolina.