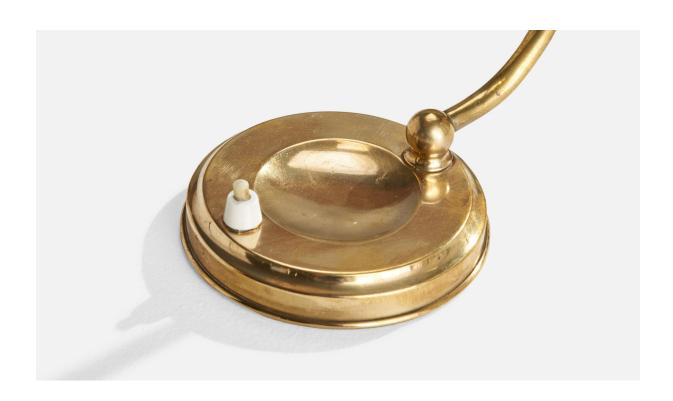

## **Product Description**

A brass and reed table lamp produced by Itsu, Finland, 1950s. Lampshade recovered at some point in recent history. Overall Dimensions (inches): 11" H x 5.25" W x 8" D Stated dimensions include shade. Bulb Specifications: E-26 Bulb Number of Sockets: 1 All lighting will be converted for US usage. We are unable to confirm that any electrical item meets UL-Listing standards at our facility.All items ship from High Point, North Carolina.