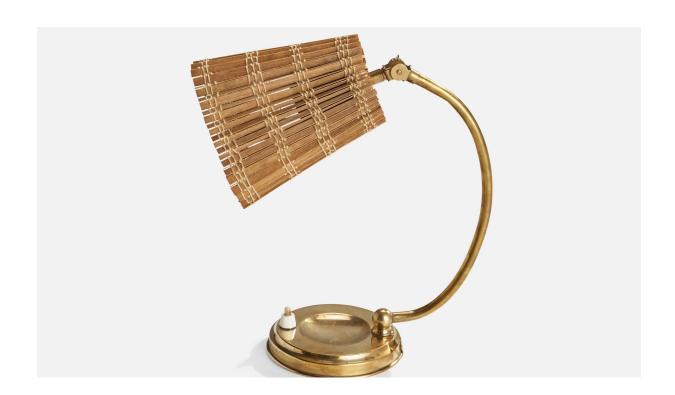

## **Product Description**

A brass and reed table lamp produced by Itsu, Finland, 1950s. Lampshade recovered at some point in recent history. Overall Dimensions (inches): 11" H x 5.25" W x 8" D Stated dimensions include shade. Bulb Specifications: E-26 Bulb Number of Sockets: 1 All lighting will be converted for US usage. We are unable to confirm that any electrical item meets UL-Listing standards at our facility.All items ship from High Point, North Carolina.