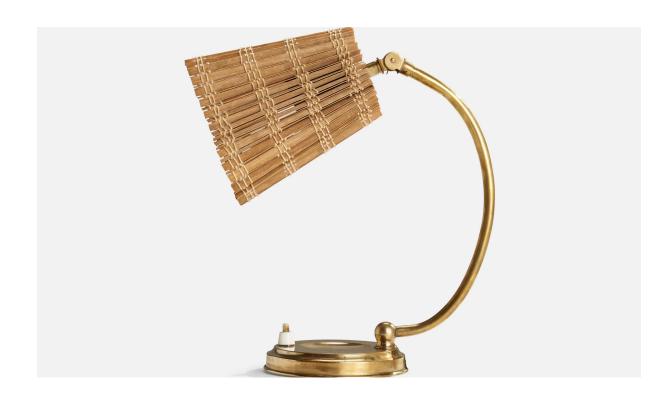

## Itsu OY, Table Lamp, Brass, Reed, Finland, 1950s

| Title:       | Itsu OY, Table Lamp, Brass, Reed, Finland, 1950s |
|--------------|--------------------------------------------------|
| Dimensions:  | 11.0 in x 5.25 in x 8.0 in                       |
| Inventory #: | 14393                                            |
| Price:       | \$3,900.00                                       |

## **Product Description**

A brass and reed table lamp produced by Itsu, Finland, 1950s. Lampshade recovered at some point in recent history. Overall Dimensions (inches): 11" H x 5.25" W x 8" D Stated dimensions include shade. Bulb Specifications: E-26 Bulb Number of Sockets: 1 All lighting will be converted for US usage. We are unable to confirm that any electrical item meets UL-Listing standards at our facility.All items ship from High Point, North Carolina.