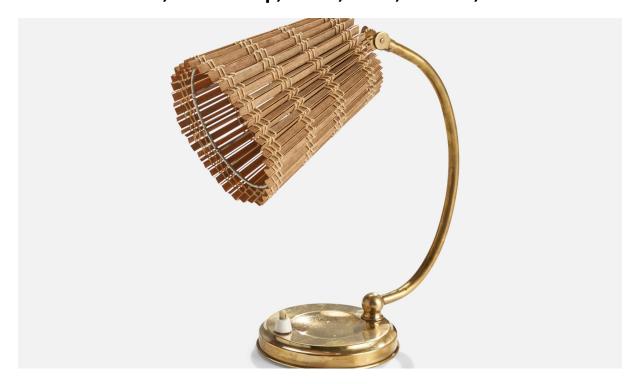

## Itsu OY, Table Lamp, Brass, Reed, Finland, 1950s

| Title:       | Itsu OY, Table Lamp, Brass, Reed, Finland, 1950s |
|--------------|--------------------------------------------------|
| Dimensions:  | 11.0 in x 5.25 in x 8.0 in                       |
| Inventory #: | 14393                                            |
| Price:       | \$3,900.00                                       |

## **Product Description**

A brass and reed table lamp produced by Itsu, Finland, 1950s. Lampshade recovered at some point in recent history. Overall Dimensions (inches): 11" H x 5.25" W x 8" D Stated dimensions include shade. Bulb Specifications: E-26 Bulb Number of Sockets: 1 All lighting will be converted for US usage. We are unable to confirm that any electrical item meets UL-Listing standards at our facility.All items ship from High Point, North Carolina.