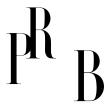

## Itsu OY, Table Lamp, Brass, Reed, Finland, 1950s

| Title:       | Itsu OY, Table Lamp, Brass, Reed, Finland, 1950s |
|--------------|--------------------------------------------------|
| Dimensions:  | 11.0 in x 5.25 in x 8.0 in                       |
| Inventory #: | 14393                                            |
| Price:       | \$3,900.00                                       |

## **Product Description**

A brass and reed table lamp produced by Itsu, Finland, 1950s. Lampshade recovered at some point in recent history. Overall Dimensions (inches): 11" H x 5.25" W x 8" D Stated dimensions include shade. Bulb Specifications: E-26 Bulb Number of Sockets: 1 All lighting will be converted for US usage. We are unable to confirm that any electrical item meets UL-Listing standards at our facility.All items ship from High Point, North Carolina.