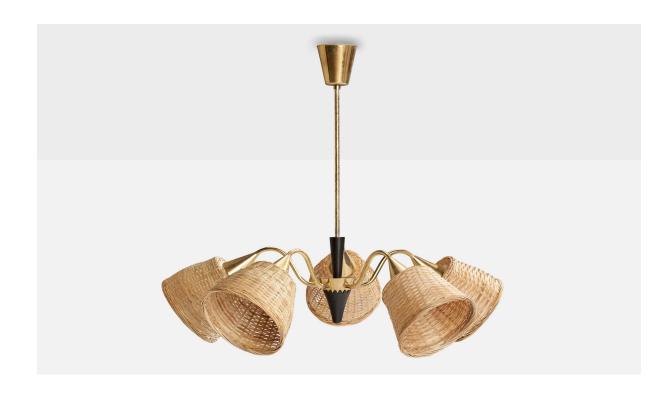

## Swedish Designer, Chandelier, Brass, Wood, Rattan, Sweden, 1950s

| Title:       | Swedish Designer, Chandelier, Brass, Wood, Rattan, Sweden, 1950s |
|--------------|------------------------------------------------------------------|
| Dimensions:  | 24.5 in x 25.5 in                                                |
| Inventory #: | 14397                                                            |
| Price:       | \$2,900.00                                                       |

## **Product Description**

A brass, metal, wood and rattan chandelier designed and produced in Sweden, c. 1950s. Dimensions of canopy (inches): 3.45'' H x 3.69'' Diameter Socket takes standard E-26 bulbs. 5 socket. There is no maximum wattage stated on the fixture. All lighting will be converted for US usage. We are unable to confirm that any electrical item meets UL-Listing standards at our facility. All items ship from High Point, North Carolina.