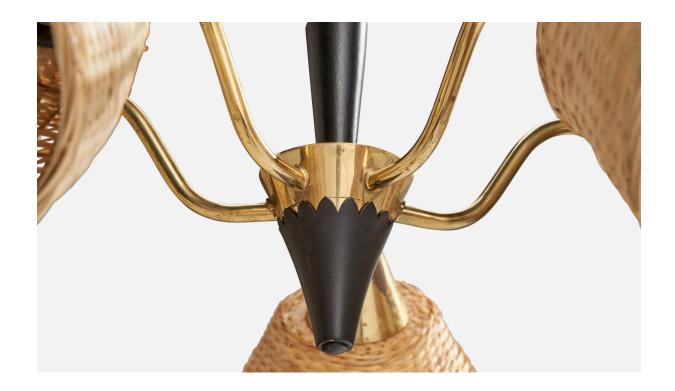

## Swedish Designer, Chandelier, Brass, Wood, Rattan, Sweden, 1950s

| Title:       | Swedish Designer, Chandelier, Brass, Wood, Rattan, Sweden, 1950s |
|--------------|------------------------------------------------------------------|
| Dimensions:  | 24.5 in x 25.5 in                                                |
| Inventory #: | 14397                                                            |
| Price:       | \$2,900.00                                                       |

## **Product Description**

A brass, metal, wood and rattan chandelier designed and produced in Sweden, c. 1950s. Dimensions of canopy (inches): 3.45'' H x 3.69'' Diameter Socket takes standard E-26 bulbs. 5 socket. There is no maximum wattage stated on the fixture. All lighting will be converted for US usage. We are unable to confirm that any electrical item meets UL-Listing standards at our facility. All items ship from High Point, North Carolina.