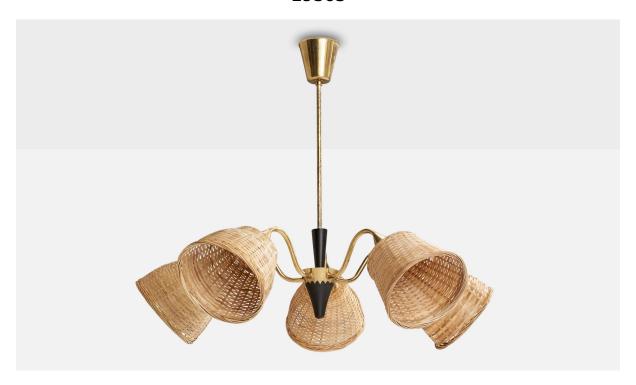

## Swedish Designer, Chandelier, Brass, Wood, Rattan, Sweden, 1950s

| Title:       | Swedish Designer, Chandelier, Brass, Wood, Rattan, Sweden, 1950s |
|--------------|------------------------------------------------------------------|
| Dimensions:  | 24.5 in x 25.5 in                                                |
| Inventory #: | 14397                                                            |
| Price:       | \$2,900.00                                                       |

## **Product Description**

A brass, metal, wood and rattan chandelier designed and produced in Sweden, c. 1950s. Dimensions of canopy (inches): 3.45'' H x 3.69'' Diameter Socket takes standard E-26 bulbs. 5 socket. There is no maximum wattage stated on the fixture. All lighting will be converted for US usage. We are unable to confirm that any electrical item meets UL-Listing standards at our facility. All items ship from High Point, North Carolina.