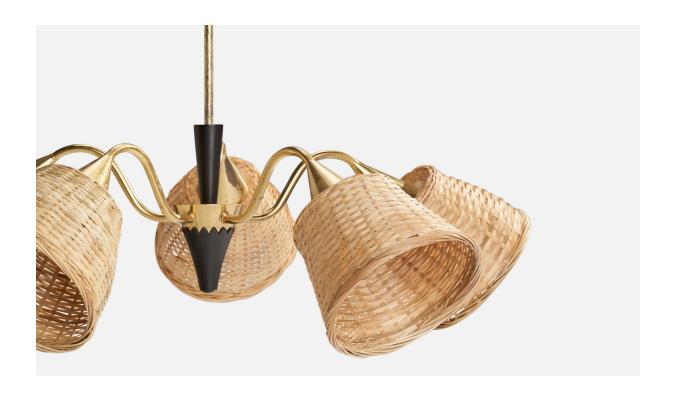

## Swedish Designer, Chandelier, Brass, Wood, Rattan, Sweden, 1950s

| Title:       | Swedish Designer, Chandelier, Brass, Wood, Rattan, Sweden, 1950s |
|--------------|------------------------------------------------------------------|
| Dimensions:  | 24.5 in x 25.5 in                                                |
| Inventory #: | 14397                                                            |
| Price:       | \$2,900.00                                                       |

## **Product Description**

A brass, metal, wood and rattan chandelier designed and produced in Sweden, c. 1950s. Dimensions of canopy (inches): 3.45'' H x 3.69'' Diameter Socket takes standard E-26 bulbs. 5 socket. There is no maximum wattage stated on the fixture. All lighting will be converted for US usage. We are unable to confirm that any electrical item meets UL-Listing standards at our facility. All items ship from High Point, North Carolina.