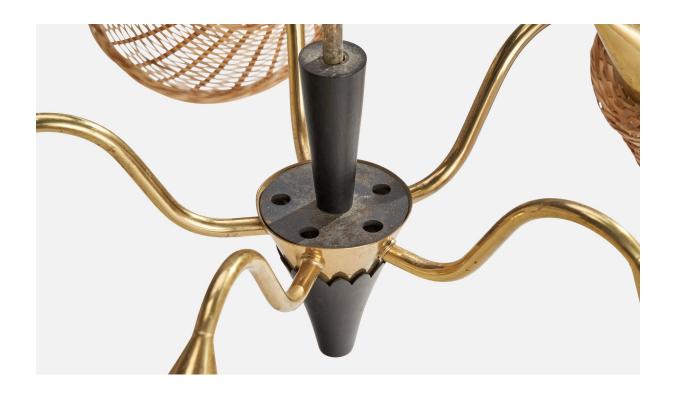

## Swedish Designer, Chandelier, Brass, Wood, Rattan, Sweden, 1950s

| Title:       | Swedish Designer, Chandelier, Brass, Wood, Rattan, Sweden, 1950s |
|--------------|------------------------------------------------------------------|
| Dimensions:  | 24.5 in x 25.5 in                                                |
| Inventory #: | 14397                                                            |
| Price:       | \$2,900.00                                                       |

## **Product Description**

A brass, metal, wood and rattan chandelier designed and produced in Sweden, c. 1950s. Dimensions of canopy (inches): 3.45'' H x 3.69'' Diameter Socket takes standard E-26 bulbs. 5 socket. There is no maximum wattage stated on the fixture. All lighting will be converted for US usage. We are unable to confirm that any electrical item meets UL-Listing standards at our facility. All items ship from High Point, North Carolina.