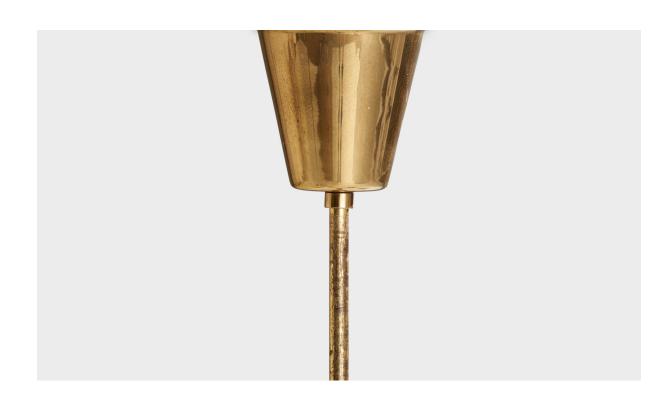

## Swedish Designer, Chandelier, Brass, Wood, Rattan, Sweden, 1950s

| Title:       | Swedish Designer, Chandelier, Brass, Wood, Rattan, Sweden, 1950s |
|--------------|------------------------------------------------------------------|
| Dimensions:  | 24.5 in x 25.5 in                                                |
| Inventory #: | 14397                                                            |
| Price:       | \$2,900.00                                                       |

## **Product Description**

A brass, metal, wood and rattan chandelier designed and produced in Sweden, c. 1950s. Dimensions of canopy (inches): 3.45'' H x 3.69'' Diameter Socket takes standard E-26 bulbs. 5 socket. There is no maximum wattage stated on the fixture. All lighting will be converted for US usage. We are unable to confirm that any electrical item meets UL-Listing standards at our facility. All items ship from High Point, North Carolina.