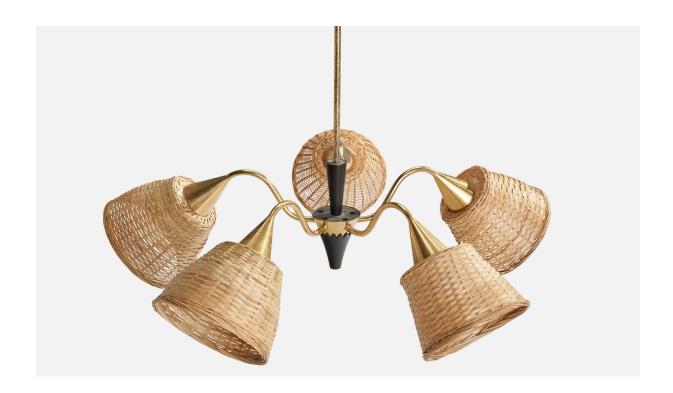

## Swedish Designer, Chandelier, Brass, Wood, Rattan, Sweden, 1950s

| Title:       | Swedish Designer, Chandelier, Brass, Wood, Rattan, Sweden, 1950s |
|--------------|------------------------------------------------------------------|
| Dimensions:  | 24.5 in x 25.5 in                                                |
| Inventory #: | 14397                                                            |
| Price:       | \$2,900.00                                                       |

## **Product Description**

A brass, metal, wood and rattan chandelier designed and produced in Sweden, c. 1950s. Dimensions of canopy (inches): 3.45'' H x 3.69'' Diameter Socket takes standard E-26 bulbs. 5 socket. There is no maximum wattage stated on the fixture. All lighting will be converted for US usage. We are unable to confirm that any electrical item meets UL-Listing standards at our facility. All items ship from High Point, North Carolina.