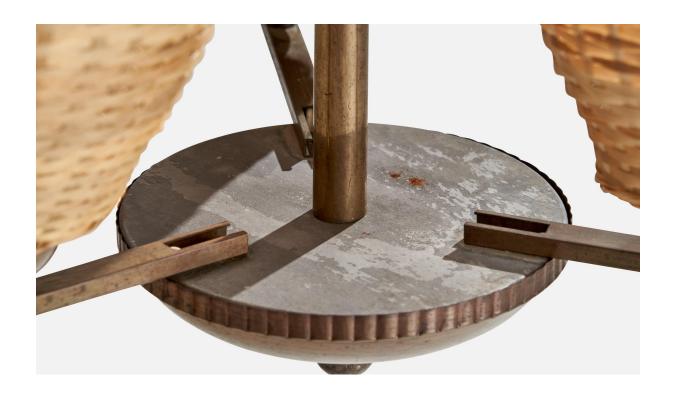

## **Product Description**

A brass and rattan chandelier, model 1409/3, designed by Paavo Tynell and produced by Taito, Finland, c. 1930s. Assorted rattan lampshades. Overall Dimensions (inches): 24.75" Height x 17.25" Diameter Stem Length (inches): 10.25" Canopy Dimensions (inches): 3.29" Height x 3.86" Diameter Bulb Specifications: E-26(Standard) Bulbs Bulbs not included unless otherwise specified Number of Sockets (per fixture): 3 There is no maximum wattage stated on the fixture. Does not include mounting hardware. Sold with Lampshade All lighting will be converted for US usage. We are unable to confirm that any electrical item meets UL-Listing standards at our facility. All items ship from High Point, North Carolina