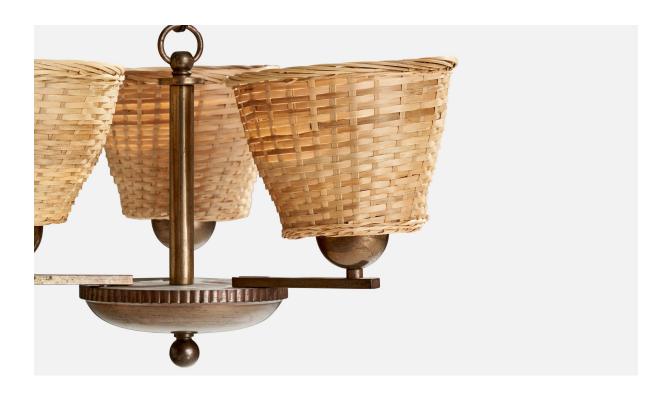

## **Product Description**

A brass and rattan chandelier, model 1409/3, designed by Paavo Tynell and produced by Taito, Finland, c. 1930s. Assorted rattan lampshades. Overall Dimensions (inches): 24.75" Height x 17.25" Diameter Stem Length (inches): 10.25" Canopy Dimensions (inches): 3.29" Height x 3.86" Diameter Bulb Specifications: E-26(Standard) Bulbs Bulbs not included unless otherwise specified Number of Sockets (per fixture): 3 There is no maximum wattage stated on the fixture. Does not include mounting hardware. Sold with Lampshade All lighting will be converted for US usage. We are unable to confirm that any electrical item meets UL-Listing standards at our facility. All items ship from High Point, North Carolina