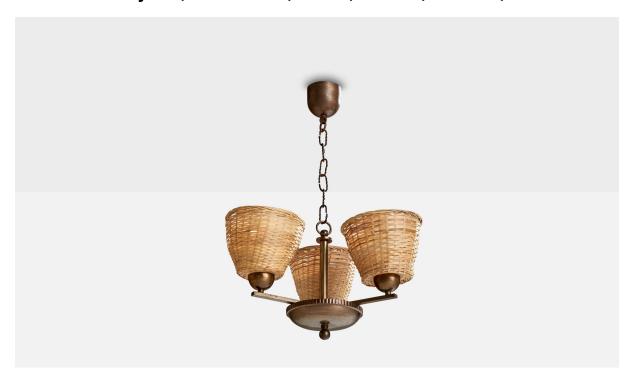

## Paavo Tynell, Chandelier, Brass, Rattan, Finland, 1930s

| Title:       | Paavo Tynell, Chandelier, Brass, Rattan, Finland, 1930s |
|--------------|---------------------------------------------------------|
| Dimensions:  | 24.75 in x 17.25 in                                     |
| Inventory #: | 14401                                                   |
| Price:       | \$3,800.00                                              |

## **Product Description**

A brass and rattan chandelier, model 1409/3, designed by Paavo Tynell and produced by Taito, Finland, c. 1930s. Assorted rattan lampshades. Overall Dimensions (inches): 24.75" Height x 17.25" Diameter Stem Length (inches): 10.25" Canopy Dimensions (inches): 3.29" Height x 3.86" Diameter Bulb Specifications: E-26(Standard) Bulbs Bulbs not included unless otherwise specified Number of Sockets (per fixture): 3 There is no maximum wattage stated on the fixture. Does not include mounting hardware. Sold with Lampshade All lighting will be converted for US usage. We are unable to confirm that any electrical item meets UL-Listing standards at our facility. All items ship from High Point, North Carolina