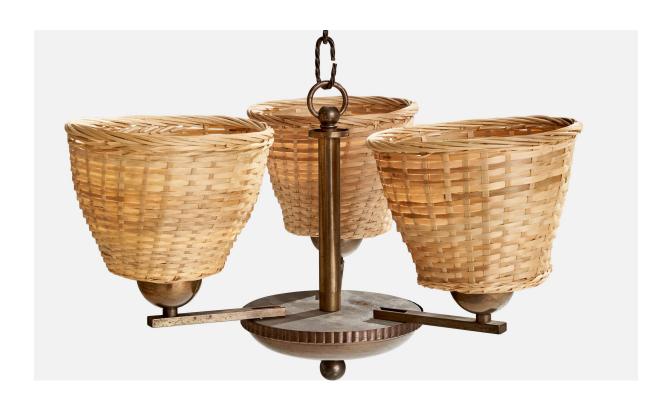

## **Product Description**

A brass and rattan chandelier, model 1409/3, designed by Paavo Tynell and produced by Taito, Finland, c. 1930s. Assorted rattan lampshades. Overall Dimensions (inches): 24.75" Height x 17.25" Diameter Stem Length (inches): 10.25" Canopy Dimensions (inches): 3.29" Height x 3.86" Diameter Bulb Specifications: E-26(Standard) Bulbs Bulbs not included unless otherwise specified Number of Sockets (per fixture): 3 There is no maximum wattage stated on the fixture. Does not include mounting hardware. Sold with Lampshade All lighting will be converted for US usage. We are unable to confirm that any electrical item meets UL-Listing standards at our facility. All items ship from High Point, North Carolina