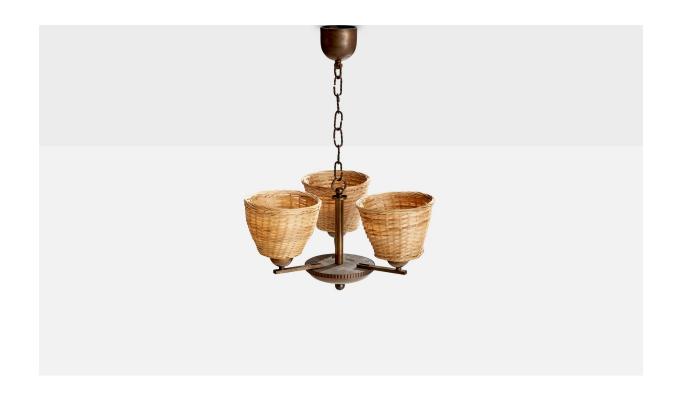

## Paavo Tynell, Chandelier, Brass, Rattan, Finland, 1930s

| Title:       | Paavo Tynell, Chandelier, Brass, Rattan, Finland, 1930s |
|--------------|---------------------------------------------------------|
| Dimensions:  | 24.75 in x 17.25 in                                     |
| Inventory #: | 14401                                                   |
| Price:       | \$3,800.00                                              |

## **Product Description**

A brass and rattan chandelier, model 1409/3, designed by Paavo Tynell and produced by Taito, Finland, c. 1930s. Assorted rattan lampshades. Overall Dimensions (inches): 24.75" Height x 17.25" Diameter Stem Length (inches): 10.25" Canopy Dimensions (inches): 3.29" Height x 3.86" Diameter Bulb Specifications: E-26(Standard) Bulbs Bulbs not included unless otherwise specified Number of Sockets (per fixture): 3 There is no maximum wattage stated on the fixture. Does not include mounting hardware. Sold with Lampshade All lighting will be converted for US usage. We are unable to confirm that any electrical item meets UL-Listing standards at our facility. All items ship from High Point, North Carolina