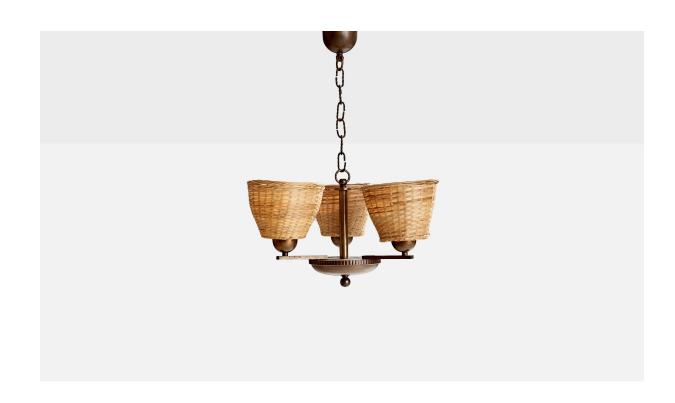

## Paavo Tynell, Chandelier, Brass, Rattan, Finland, 1930s

| Title:       | Paavo Tynell, Chandelier, Brass, Rattan, Finland, 1930s |
|--------------|---------------------------------------------------------|
| Dimensions:  | 24.75 in x 17.25 in                                     |
| Inventory #: | 14401                                                   |
| Price:       | \$3,800.00                                              |

## **Product Description**

A brass and rattan chandelier, model 1409/3, designed by Paavo Tynell and produced by Taito, Finland, c. 1930s. Assorted rattan lampshades. Overall Dimensions (inches): 24.75" Height x 17.25" Diameter Stem Length (inches): 10.25" Canopy Dimensions (inches): 3.29" Height x 3.86" Diameter Bulb Specifications: E-26(Standard) Bulbs Bulbs not included unless otherwise specified Number of Sockets (per fixture): 3 There is no maximum wattage stated on the fixture. Does not include mounting hardware. Sold with Lampshade All lighting will be converted for US usage. We are unable to confirm that any electrical item meets UL-Listing standards at our facility. All items ship from High Point, North Carolina