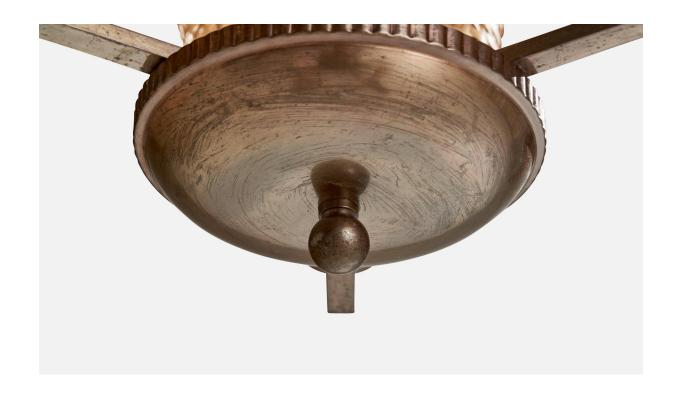

## **Product Description**

A brass and rattan chandelier, model 1409/3, designed by Paavo Tynell and produced by Taito, Finland, c. 1930s. Assorted rattan lampshades. Overall Dimensions (inches): 24.75" Height x 17.25" Diameter Stem Length (inches): 10.25" Canopy Dimensions (inches): 3.29" Height x 3.86" Diameter Bulb Specifications: E-26(Standard) Bulbs Bulbs not included unless otherwise specified Number of Sockets (per fixture): 3 There is no maximum wattage stated on the fixture. Does not include mounting hardware. Sold with Lampshade All lighting will be converted for US usage. We are unable to confirm that any electrical item meets UL-Listing standards at our facility. All items ship from High Point, North Carolina