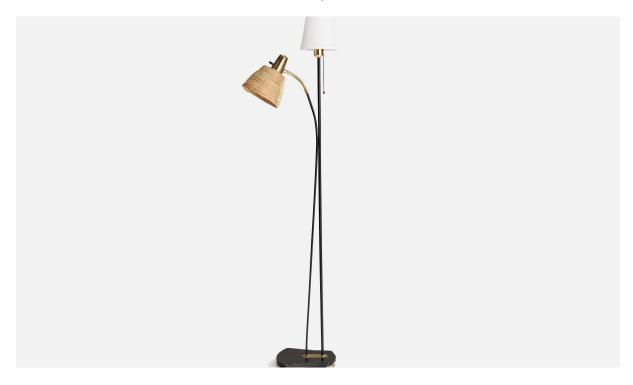

## Eskilstuna Elektrofabrik, Floor Lamp, Brass, Metal, Rattan, Fabric, Sweden, 1950s

| Title:       | Eskilstuna Elektrofabrik, Floor Lamp, Brass, Metal, Rattan, Fabric, Sweden,<br>1950s |
|--------------|--------------------------------------------------------------------------------------|
| Dimensions:  | 62.0 in x 9.0 in x 16.0 in                                                           |
| Inventory #: | 14403                                                                                |
| Price:       | \$4,600.00                                                                           |

## **Product Description**

A brass, rattan, fabric and black metal floor lamp produced by Eskilstuna Elektrofabrik, 1950s. Dimensions variable Overall Dimensions (inches):  $62^{\prime\prime}$  H x  $9^{\prime\prime}$  W x  $16^{\prime\prime}$  D Stated dimensions include shade. Bulb Specifications: E-26 Bulb Number of Sockets: 2 All lighting will be converted for US usage. We are unable to confirm that any electrical item meets UL-Listing standards at our facility.