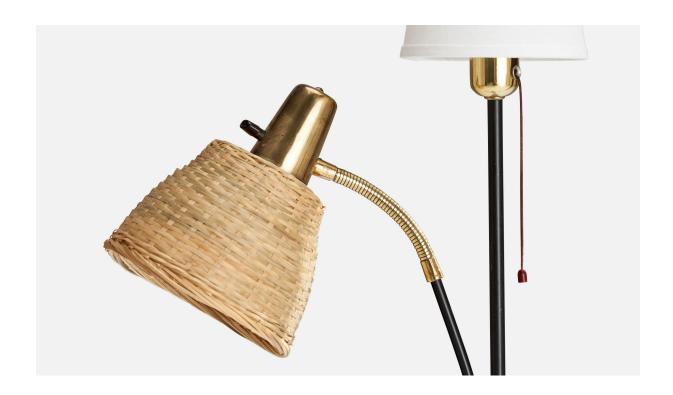

## Eskilstuna Elektrofabrik, Floor Lamp, Brass, Metal, Rattan, Fabric, Sweden, 1950s

| Title:       | Eskilstuna Elektrofabrik, Floor Lamp, Brass, Metal, Rattan, Fabric, Sweden,<br>1950s |
|--------------|--------------------------------------------------------------------------------------|
| Dimensions:  | 62.0 in x 9.0 in x 16.0 in                                                           |
| Inventory #: | 14403                                                                                |
| Price:       | \$4,600.00                                                                           |

## **Product Description**

A brass, rattan, fabric and black metal floor lamp produced by Eskilstuna Elektrofabrik, 1950s. Dimensions variable Overall Dimensions (inches):  $62^{\prime\prime}$  H x  $9^{\prime\prime}$  W x  $16^{\prime\prime}$  D Stated dimensions include shade. Bulb Specifications: E-26 Bulb Number of Sockets: 2 All lighting will be converted for US usage. We are unable to confirm that any electrical item meets UL-Listing standards at our facility.