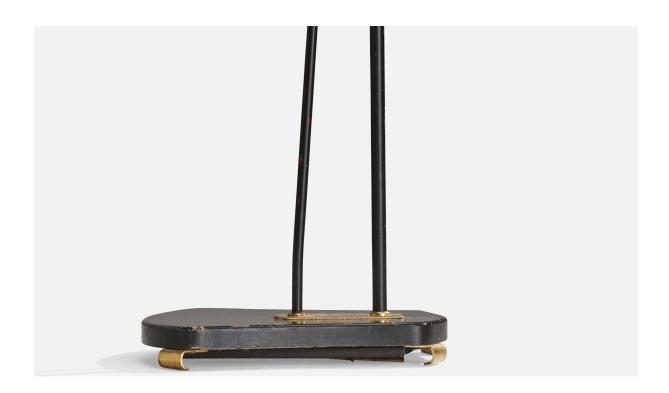

## **Product Description**

A brass, rattan, fabric and black metal floor lamp produced by Eskilstuna Elektrofabrik, 1950s. Dimensions variable Overall Dimensions (inches):  $62^{\prime\prime}$  H x  $9^{\prime\prime}$  W x  $16^{\prime\prime}$  D Stated dimensions include shade. Bulb Specifications: E-26 Bulb Number of Sockets: 2 All lighting will be converted for US usage. We are unable to confirm that any electrical item meets UL-Listing standards at our facility.