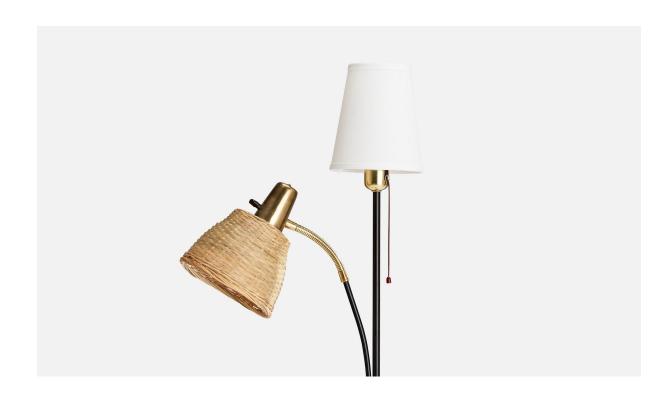

## Eskilstuna Elektrofabrik, Floor Lamp, Brass, Metal, Rattan, Fabric, Sweden, 1950s

| Title:       | Eskilstuna Elektrofabrik, Floor Lamp, Brass, Metal, Rattan, Fabric, Sweden,<br>1950s |
|--------------|--------------------------------------------------------------------------------------|
| Dimensions:  | 62.0 in x 9.0 in x 16.0 in                                                           |
| Inventory #: | 14403                                                                                |
| Price:       | \$4,600.00                                                                           |

## **Product Description**

A brass, rattan, fabric and black metal floor lamp produced by Eskilstuna Elektrofabrik, 1950s. Dimensions variable Overall Dimensions (inches):  $62^{\prime\prime}$  H x  $9^{\prime\prime}$  W x  $16^{\prime\prime}$  D Stated dimensions include shade. Bulb Specifications: E-26 Bulb Number of Sockets: 2 All lighting will be converted for US usage. We are unable to confirm that any electrical item meets UL-Listing standards at our facility.