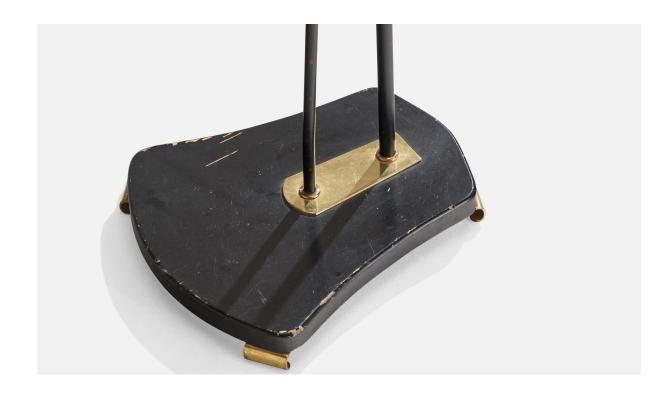

## Eskilstuna Elektrofabrik, Floor Lamp, Brass, Metal, Rattan, Fabric, Sweden, 1950s

| Title:       | Eskilstuna Elektrofabrik, Floor Lamp, Brass, Metal, Rattan, Fabric, Sweden,<br>1950s |
|--------------|--------------------------------------------------------------------------------------|
| Dimensions:  | 62.0 in x 9.0 in x 16.0 in                                                           |
| Inventory #: | 14403                                                                                |
| Price:       | \$4,600.00                                                                           |

## **Product Description**

A brass, rattan, fabric and black metal floor lamp produced by Eskilstuna Elektrofabrik, 1950s. Dimensions variable Overall Dimensions (inches):  $62^{\prime\prime}$  H x  $9^{\prime\prime}$  W x  $16^{\prime\prime}$  D Stated dimensions include shade. Bulb Specifications: E-26 Bulb Number of Sockets: 2 All lighting will be converted for US usage. We are unable to confirm that any electrical item meets UL-Listing standards at our facility.