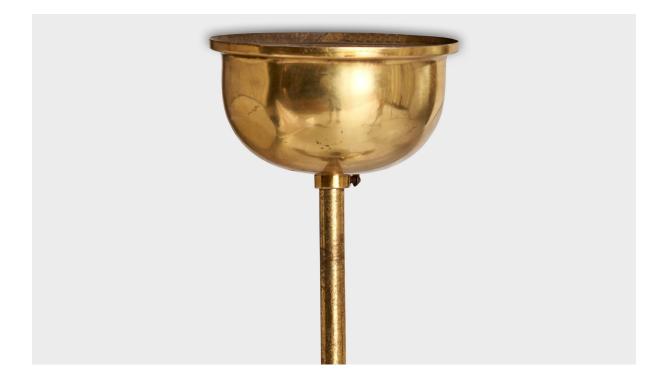

## **Product Description**

A brass and glass pendant light designed and produced in Sweden, c. 1940s. Dimensions of canopy (inches): 3.82" H x 2.33" Diameter Socket takes standard E-14 bulbs. 1 socket. There is no maximum wattage stated on the fixture. All lighting will be converted for US usage. We are unable to confirm that any electrical item meets UL-Listing standards at our facility.