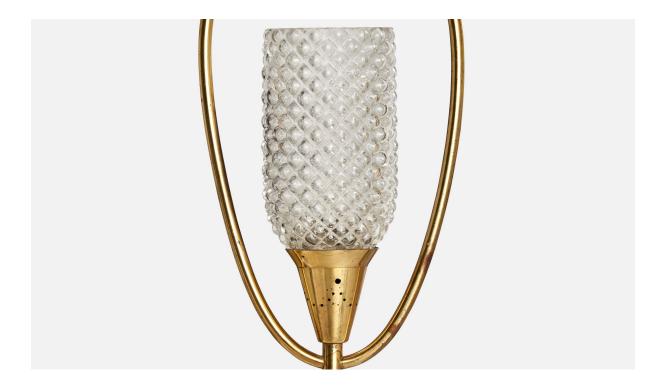

## Swedish Designer, Pendant Light, Brass, Glass, Sweden, 1940s

| Title:       | Swedish Designer, Pendant Light, Brass, Glass, Sweden, 1940s |
|--------------|--------------------------------------------------------------|
| Dimensions:  | 20.0 in x 7.25 in x 3.75 in                                  |
| Inventory #: | 14418                                                        |
| Price:       | \$1,900.00                                                   |

## **Product Description**

A brass and glass pendant light designed and produced in Sweden, c. 1940s. Dimensions of canopy (inches): 3.82" H x 2.33" Diameter Socket takes standard E-14 bulbs. 1 socket. There is no maximum wattage stated on the fixture. All lighting will be converted for US usage. We are unable to confirm that any electrical item meets UL-Listing standards at our facility.