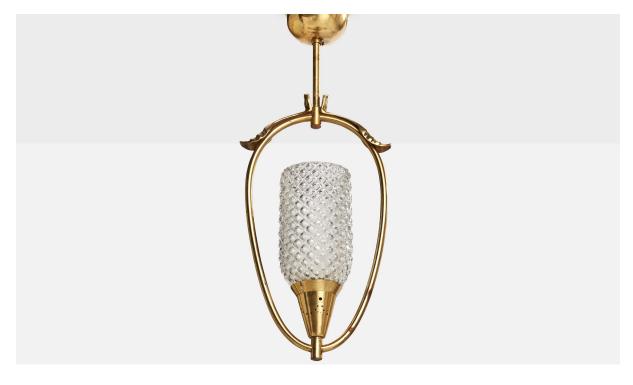

## Swedish Designer, Pendant Light, Brass, Glass, Sweden, 1940s

| Title:       | Swedish Designer, Pendant Light, Brass, Glass, Sweden, 1940s |
|--------------|--------------------------------------------------------------|
| Dimensions:  | 20.0 in x 7.25 in x 3.75 in                                  |
| Inventory #: | 14418                                                        |
| Price:       | \$1,900.00                                                   |

## **Product Description**

A brass and glass pendant light designed and produced in Sweden, c. 1940s. Dimensions of canopy (inches): 3.82" H x 2.33" Diameter Socket takes standard E-14 bulbs. 1 socket. There is no maximum wattage stated on the fixture. All lighting will be converted for US usage. We are unable to confirm that any electrical item meets UL-Listing standards at our facility.