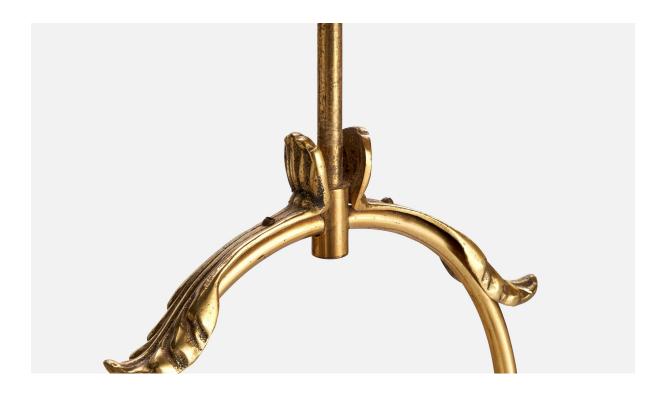

## **Product Description**

A brass and glass pendant light designed and produced in Sweden, c. 1940s. Dimensions of canopy (inches): 3.82" H x 2.33" Diameter Socket takes standard E-14 bulbs. 1 socket. There is no maximum wattage stated on the fixture. All lighting will be converted for US usage. We are unable to confirm that any electrical item meets UL-Listing standards at our facility.