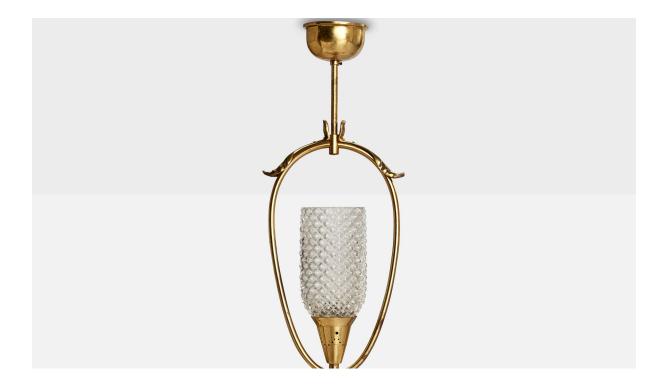

## Swedish Designer, Pendant Light, Brass, Glass, Sweden, 1940s

| Title:       | Swedish Designer, Pendant Light, Brass, Glass, Sweden, 1940s |
|--------------|--------------------------------------------------------------|
| Dimensions:  | 20.0 in x 7.25 in x 3.75 in                                  |
| Inventory #: | 14418                                                        |
| Price:       | \$1,900.00                                                   |

## **Product Description**

A brass and glass pendant light designed and produced in Sweden, c. 1940s. Dimensions of canopy (inches): 3.82" H x 2.33" Diameter Socket takes standard E-14 bulbs. 1 socket. There is no maximum wattage stated on the fixture. All lighting will be converted for US usage. We are unable to confirm that any electrical item meets UL-Listing standards at our facility.