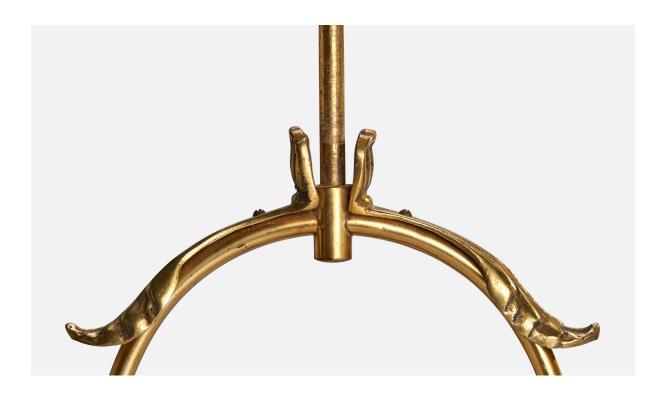

## **Product Description**

A brass and glass pendant light designed and produced in Sweden, c. 1940s. Dimensions of canopy (inches): 3.82" H x 2.33" Diameter Socket takes standard E-14 bulbs. 1 socket. There is no maximum wattage stated on the fixture. All lighting will be converted for US usage. We are unable to confirm that any electrical item meets UL-Listing standards at our facility.