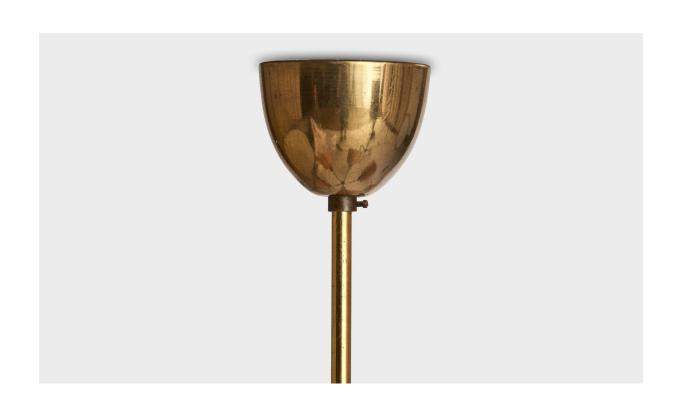

## **Product Description**

A brass, teak and rattan chandelier designed and produced in Sweden, c. 1950s. Dimensions of canopy (inches): 3.20" H x 2.70" Diameter Socket takes standard E-26 bulbs. 5 socket. There is no maximum wattage stated on the fixture. All lighting will be converted for US usage. We are unable to confirm that any electrical item meets UL-Listing standards at our facility.