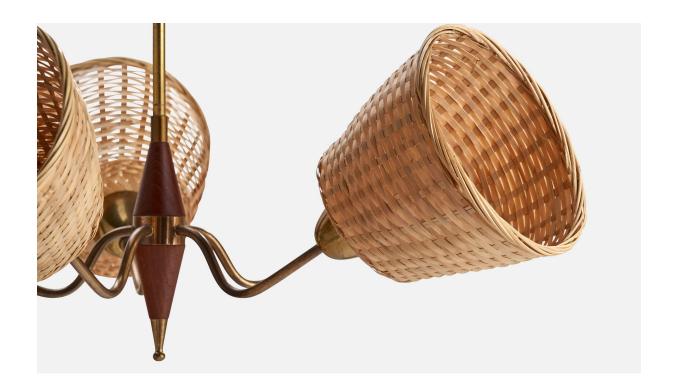

## Swedish Designer, Chandelier, Brass, Teak, Rattan, Sweden, 1950s

| Price:       | \$2,400.00                                                       |
|--------------|------------------------------------------------------------------|
| Inventory #: | 14420                                                            |
| Dimensions:  | 23.5 in x 26.0 in                                                |
| Title:       | Swedish Designer, Chandelier, Brass, Teak, Rattan, Sweden, 1950s |

## **Product Description**

A brass, teak and rattan chandelier designed and produced in Sweden, c. 1950s. Dimensions of canopy (inches): 3.20" H x 2.70" Diameter Socket takes standard E-26 bulbs. 5 socket. There is no maximum wattage stated on the fixture. All lighting will be converted for US usage. We are unable to confirm that any electrical item meets UL-Listing standards at our facility.