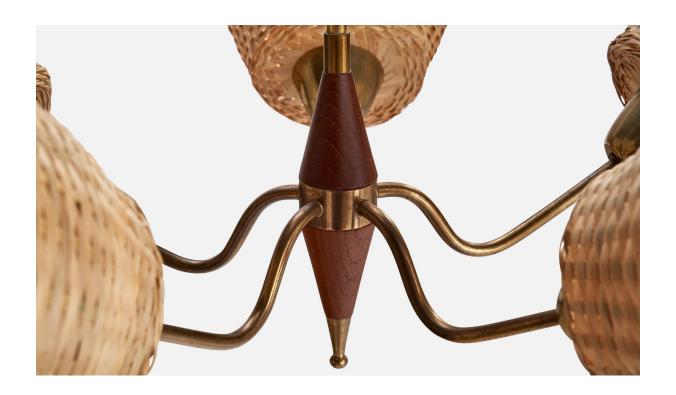

## **Product Description**

A brass, teak and rattan chandelier designed and produced in Sweden, c. 1950s. Dimensions of canopy (inches): 3.20" H x 2.70" Diameter Socket takes standard E-26 bulbs. 5 socket. There is no maximum wattage stated on the fixture. All lighting will be converted for US usage. We are unable to confirm that any electrical item meets UL-Listing standards at our facility.