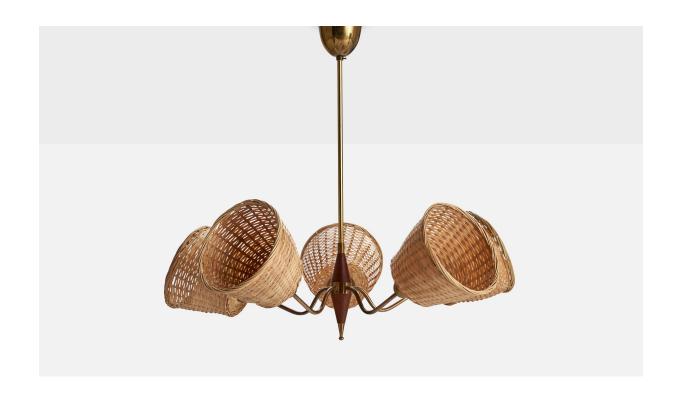

## Swedish Designer, Chandelier, Brass, Teak, Rattan, Sweden, 1950s

| Price:       | \$2,400.00                                                       |
|--------------|------------------------------------------------------------------|
| Inventory #: | 14420                                                            |
| Dimensions:  | 23.5 in x 26.0 in                                                |
| Title:       | Swedish Designer, Chandelier, Brass, Teak, Rattan, Sweden, 1950s |

## **Product Description**

A brass, teak and rattan chandelier designed and produced in Sweden, c. 1950s. Dimensions of canopy (inches): 3.20" H x 2.70" Diameter Socket takes standard E-26 bulbs. 5 socket. There is no maximum wattage stated on the fixture. All lighting will be converted for US usage. We are unable to confirm that any electrical item meets UL-Listing standards at our facility.