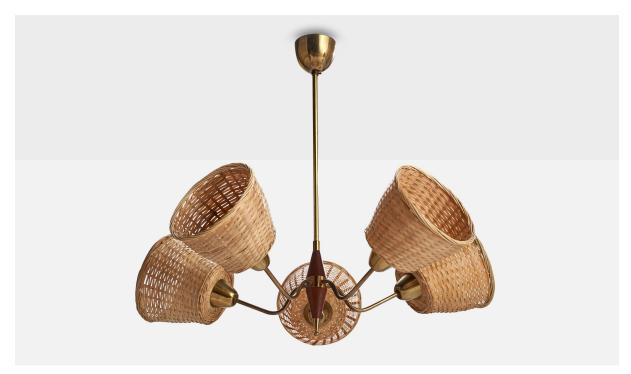

## Swedish Designer, Chandelier, Brass, Teak, Rattan, Sweden, 1950s

| Price:       | \$2,400.00                                                       |
|--------------|------------------------------------------------------------------|
| Inventory #: | 14420                                                            |
| Dimensions:  | 23.5 in x 26.0 in                                                |
| Title:       | Swedish Designer, Chandelier, Brass, Teak, Rattan, Sweden, 1950s |

## **Product Description**

A brass, teak and rattan chandelier designed and produced in Sweden, c. 1950s. Dimensions of canopy (inches): 3.20" H x 2.70" Diameter Socket takes standard E-26 bulbs. 5 socket. There is no maximum wattage stated on the fixture. All lighting will be converted for US usage. We are unable to confirm that any electrical item meets UL-Listing standards at our facility.