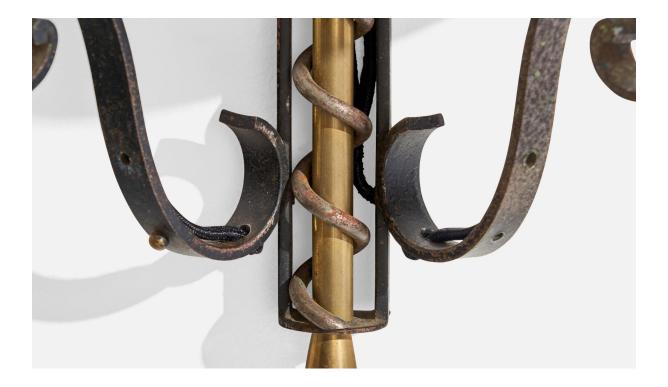

## French Designer, Wall Lights, Brass, Iron, Fabric, France, 1940s

| inde.        | Tenen Designer, Wan Lights, Brass, non, rabite, france, 1940s |
|--------------|---------------------------------------------------------------|
| Dimensions:  | 13.5 in x 14.5 in x 5.25 in                                   |
| Inventory #: | 14442                                                         |
| Price:       | \$4,200.00                                                    |
|              |                                                               |

## **Product Description**

A pair of brass, iron and white fabric wall lights designed and produced in France, c. 1940s. Overall Dimensions (inches): 13.5"H x 14.5"W x 5.25"D Back Plate Dimensions (inches): 12.31"H x 1.5"W x 0.75"D Bulb Specifications: E-12(Candelabra) Bulbs Bulbs not included unless otherwise specified. Number of Sockets (per fixture): 2 Does not include mounting hardware. Sold with Lampshades All lighting will be converted for US usage. We are unable to confirm that any electrical item meets UL-Listing standards at our facility. All items ship from High Point, North Carolina.