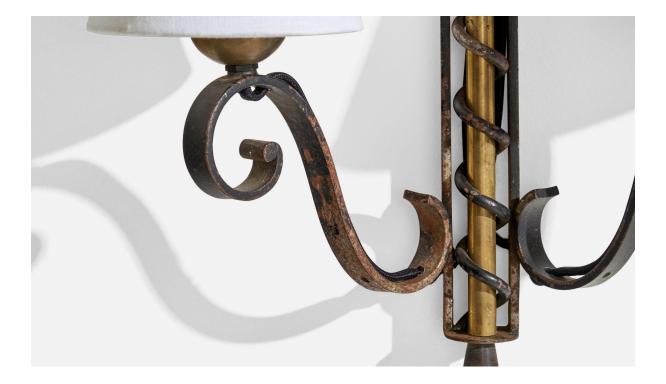

## French Designer, Wall Lights, Brass, Iron, Fabric, France, 1940s

| inde.        | Tenen Designer, Wan Lights, Brass, non, rabite, france, 1940s |
|--------------|---------------------------------------------------------------|
| Dimensions:  | 13.5 in x 14.5 in x 5.25 in                                   |
| Inventory #: | 14442                                                         |
| Price:       | \$4,200.00                                                    |
|              |                                                               |

## **Product Description**

A pair of brass, iron and white fabric wall lights designed and produced in France, c. 1940s. Overall Dimensions (inches): 13.5"H x 14.5"W x 5.25"D Back Plate Dimensions (inches): 12.31"H x 1.5"W x 0.75"D Bulb Specifications: E-12(Candelabra) Bulbs Bulbs not included unless otherwise specified. Number of Sockets (per fixture): 2 Does not include mounting hardware. Sold with Lampshades All lighting will be converted for US usage. We are unable to confirm that any electrical item meets UL-Listing standards at our facility. All items ship from High Point, North Carolina.