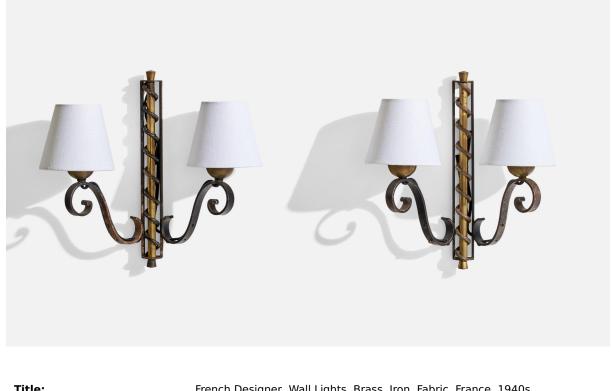

## French Designer, Wall Lights, Brass, Iron, Fabric, France, 1940s

| inde.        | Tenen Designer, Wan Lights, Brass, non, rabite, france, 1940s |
|--------------|---------------------------------------------------------------|
| Dimensions:  | 13.5 in x 14.5 in x 5.25 in                                   |
| Inventory #: | 14442                                                         |
| Price:       | \$4,200.00                                                    |
|              |                                                               |

## **Product Description**

A pair of brass, iron and white fabric wall lights designed and produced in France, c. 1940s. Overall Dimensions (inches): 13.5"H x 14.5"W x 5.25"D Back Plate Dimensions (inches): 12.31"H x 1.5"W x 0.75"D Bulb Specifications: E-12(Candelabra) Bulbs Bulbs not included unless otherwise specified. Number of Sockets (per fixture): 2 Does not include mounting hardware. Sold with Lampshades All lighting will be converted for US usage. We are unable to confirm that any electrical item meets UL-Listing standards at our facility. All items ship from High Point, North Carolina.