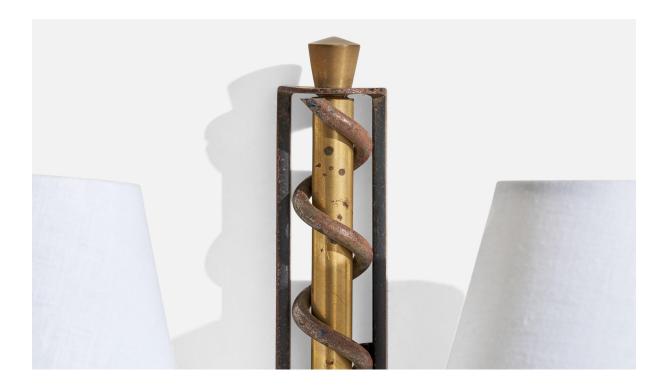

## French Designer, Wall Lights, Brass, Iron, Fabric, France, 1940s

| inde.        | Tenen Designer, Wan Lights, Brass, non, rabite, france, 1940s |
|--------------|---------------------------------------------------------------|
| Dimensions:  | 13.5 in x 14.5 in x 5.25 in                                   |
| Inventory #: | 14442                                                         |
| Price:       | \$4,200.00                                                    |
|              |                                                               |

## **Product Description**

A pair of brass, iron and white fabric wall lights designed and produced in France, c. 1940s. Overall Dimensions (inches): 13.5"H x 14.5"W x 5.25"D Back Plate Dimensions (inches): 12.31"H x 1.5"W x 0.75"D Bulb Specifications: E-12(Candelabra) Bulbs Bulbs not included unless otherwise specified. Number of Sockets (per fixture): 2 Does not include mounting hardware. Sold with Lampshades All lighting will be converted for US usage. We are unable to confirm that any electrical item meets UL-Listing standards at our facility. All items ship from High Point, North Carolina.