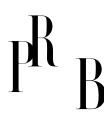

## French Designer, Wall Lights, Brass, Iron, Fabric, France, 1940s

| inde.        | Tenen Designer, Wan Lights, Brass, non, rabite, france, 1940s |
|--------------|---------------------------------------------------------------|
| Dimensions:  | 13.5 in x 14.5 in x 5.25 in                                   |
| Inventory #: | 14442                                                         |
| Price:       | \$4,200.00                                                    |
|              |                                                               |

## **Product Description**

A pair of brass, iron and white fabric wall lights designed and produced in France, c. 1940s. Overall Dimensions (inches): 13.5"H x 14.5"W x 5.25"D Back Plate Dimensions (inches): 12.31"H x 1.5"W x 0.75"D Bulb Specifications: E-12(Candelabra) Bulbs Bulbs not included unless otherwise specified. Number of Sockets (per fixture): 2 Does not include mounting hardware. Sold with Lampshades All lighting will be converted for US usage. We are unable to confirm that any electrical item meets UL-Listing standards at our facility. All items ship from High Point, North Carolina.