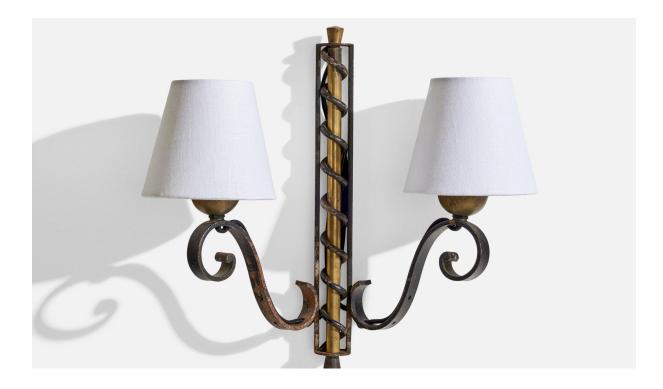

## French Designer, Wall Lights, Brass, Iron, Fabric, France, 1940s

| inde.        | Tenen Designer, Wan Lights, Brass, non, rabite, france, 1940s |
|--------------|---------------------------------------------------------------|
| Dimensions:  | 13.5 in x 14.5 in x 5.25 in                                   |
| Inventory #: | 14442                                                         |
| Price:       | \$4,200.00                                                    |
|              |                                                               |

## **Product Description**

A pair of brass, iron and white fabric wall lights designed and produced in France, c. 1940s. Overall Dimensions (inches): 13.5"H x 14.5"W x 5.25"D Back Plate Dimensions (inches): 12.31"H x 1.5"W x 0.75"D Bulb Specifications: E-12(Candelabra) Bulbs Bulbs not included unless otherwise specified. Number of Sockets (per fixture): 2 Does not include mounting hardware. Sold with Lampshades All lighting will be converted for US usage. We are unable to confirm that any electrical item meets UL-Listing standards at our facility. All items ship from High Point, North Carolina.