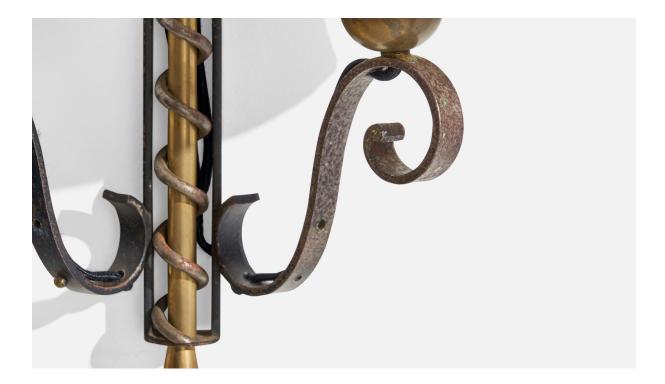

## French Designer, Wall Lights, Brass, Iron, Fabric, France, 1940s

| inde.        | Tenen Designer, Wan Lights, Brass, non, rabite, france, 1940s |
|--------------|---------------------------------------------------------------|
| Dimensions:  | 13.5 in x 14.5 in x 5.25 in                                   |
| Inventory #: | 14442                                                         |
| Price:       | \$4,200.00                                                    |
|              |                                                               |

## **Product Description**

A pair of brass, iron and white fabric wall lights designed and produced in France, c. 1940s. Overall Dimensions (inches): 13.5"H x 14.5"W x 5.25"D Back Plate Dimensions (inches): 12.31"H x 1.5"W x 0.75"D Bulb Specifications: E-12(Candelabra) Bulbs Bulbs not included unless otherwise specified. Number of Sockets (per fixture): 2 Does not include mounting hardware. Sold with Lampshades All lighting will be converted for US usage. We are unable to confirm that any electrical item meets UL-Listing standards at our facility. All items ship from High Point, North Carolina.