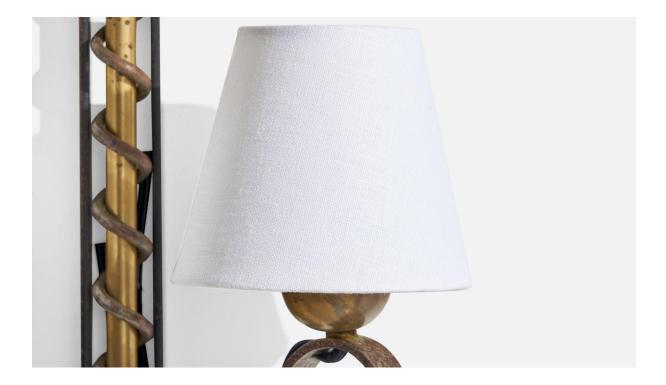

## French Designer, Wall Lights, Brass, Iron, Fabric, France, 1940s

| inde.        | Tenen Designer, Wan Lights, Brass, non, rabite, france, 1940s |
|--------------|---------------------------------------------------------------|
| Dimensions:  | 13.5 in x 14.5 in x 5.25 in                                   |
| Inventory #: | 14442                                                         |
| Price:       | \$4,200.00                                                    |
|              |                                                               |

## **Product Description**

A pair of brass, iron and white fabric wall lights designed and produced in France, c. 1940s. Overall Dimensions (inches): 13.5"H x 14.5"W x 5.25"D Back Plate Dimensions (inches): 12.31"H x 1.5"W x 0.75"D Bulb Specifications: E-12(Candelabra) Bulbs Bulbs not included unless otherwise specified. Number of Sockets (per fixture): 2 Does not include mounting hardware. Sold with Lampshades All lighting will be converted for US usage. We are unable to confirm that any electrical item meets UL-Listing standards at our facility. All items ship from High Point, North Carolina.