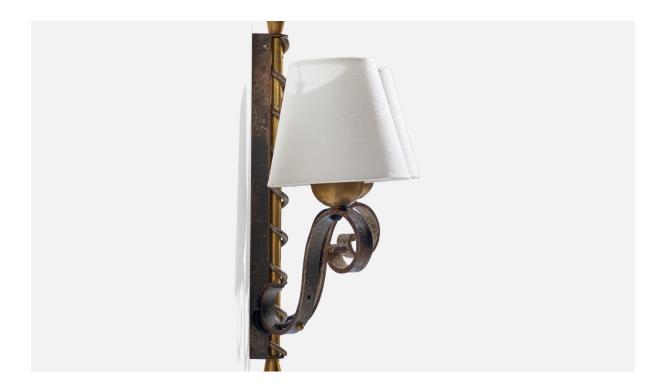

## French Designer, Wall Lights, Brass, Iron, Fabric, France, 1940s

| inde.        | Tenen Designer, Wan Lights, Brass, non, rabite, france, 1940s |
|--------------|---------------------------------------------------------------|
| Dimensions:  | 13.5 in x 14.5 in x 5.25 in                                   |
| Inventory #: | 14442                                                         |
| Price:       | \$4,200.00                                                    |
|              |                                                               |

## **Product Description**

A pair of brass, iron and white fabric wall lights designed and produced in France, c. 1940s. Overall Dimensions (inches): 13.5"H x 14.5"W x 5.25"D Back Plate Dimensions (inches): 12.31"H x 1.5"W x 0.75"D Bulb Specifications: E-12(Candelabra) Bulbs Bulbs not included unless otherwise specified. Number of Sockets (per fixture): 2 Does not include mounting hardware. Sold with Lampshades All lighting will be converted for US usage. We are unable to confirm that any electrical item meets UL-Listing standards at our facility. All items ship from High Point, North Carolina.