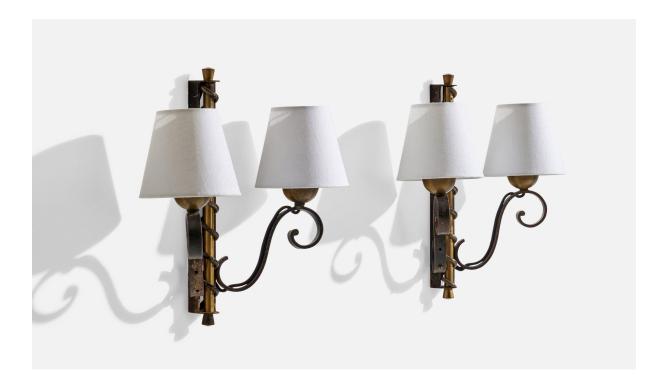

## French Designer, Wall Lights, Brass, Iron, Fabric, France, 1940s

| inde.        | Tenen Designer, Wan Lights, Brass, non, rabite, france, 1940s |
|--------------|---------------------------------------------------------------|
| Dimensions:  | 13.5 in x 14.5 in x 5.25 in                                   |
| Inventory #: | 14442                                                         |
| Price:       | \$4,200.00                                                    |
|              |                                                               |

## **Product Description**

A pair of brass, iron and white fabric wall lights designed and produced in France, c. 1940s. Overall Dimensions (inches): 13.5"H x 14.5"W x 5.25"D Back Plate Dimensions (inches): 12.31"H x 1.5"W x 0.75"D Bulb Specifications: E-12(Candelabra) Bulbs Bulbs not included unless otherwise specified. Number of Sockets (per fixture): 2 Does not include mounting hardware. Sold with Lampshades All lighting will be converted for US usage. We are unable to confirm that any electrical item meets UL-Listing standards at our facility. All items ship from High Point, North Carolina.