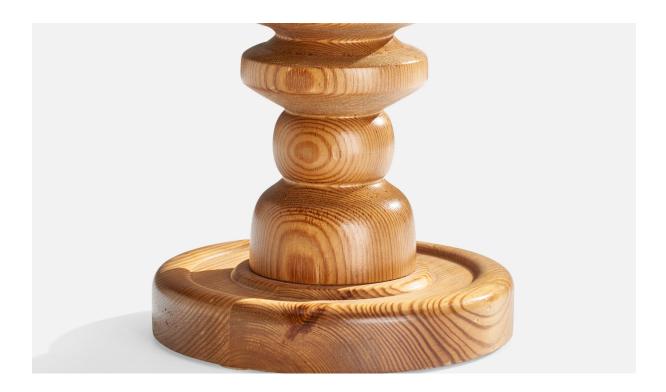

| Title:       | Swedish Designer, Table Lamp, Pine, Sweden, 1970s |
|--------------|---------------------------------------------------|
| Dimensions:  | 16.0 in x 7.0 in                                  |
| Inventory #: | 14481                                             |
| Price:       | \$950.00                                          |

## **Product Description**

A pine table lamp designed and produced in Sweden, c. 1970s. Dimensions of Lamp (inches): 16" H x 7" Diameter Dimensions of Shade (inches): 9.25" Top Diameter x 11.5" Bottom Diameter x 9" H Dimensions of Lamp with Shade (inches): 22.5" H x 11.5" Diameter Bulb Specifications: E-26 Bulb Number of Sockets: 1 Sold without lampshade All lighting will be converted for US usage. We are unable to confirm that any electrical item meets UL-Listing standards at our facility.