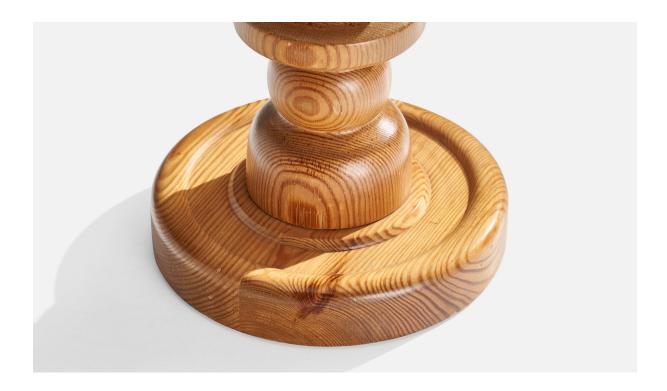

| Title:       | Swedish Designer, Table Lamp, Pine, Sweden, 1970s |
|--------------|---------------------------------------------------|
| Dimensions:  | 16.0 in x 7.0 in                                  |
| Inventory #: | 14481                                             |
| Price:       | \$950.00                                          |

## **Product Description**

A pine table lamp designed and produced in Sweden, c. 1970s. Dimensions of Lamp (inches): 16" H x 7" Diameter Dimensions of Shade (inches): 9.25" Top Diameter x 11.5" Bottom Diameter x 9" H Dimensions of Lamp with Shade (inches): 22.5" H x 11.5" Diameter Bulb Specifications: E-26 Bulb Number of Sockets: 1 Sold without lampshade All lighting will be converted for US usage. We are unable to confirm that any electrical item meets UL-Listing standards at our facility.