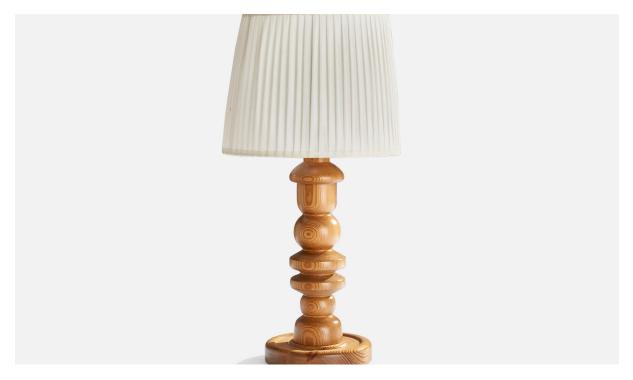

| Title:       | Swedish Designer, Table Lamp, Pine, Sweden, 1970s |
|--------------|---------------------------------------------------|
| Dimensions:  | 16.0 in x 7.0 in                                  |
| Inventory #: | 14481                                             |
| Price:       | \$950.00                                          |

## **Product Description**

A pine table lamp designed and produced in Sweden, c. 1970s. Dimensions of Lamp (inches): 16" H x 7" Diameter Dimensions of Shade (inches): 9.25" Top Diameter x 11.5" Bottom Diameter x 9" H Dimensions of Lamp with Shade (inches): 22.5" H x 11.5" Diameter Bulb Specifications: E-26 Bulb Number of Sockets: 1 Sold without lampshade All lighting will be converted for US usage. We are unable to confirm that any electrical item meets UL-Listing standards at our facility.