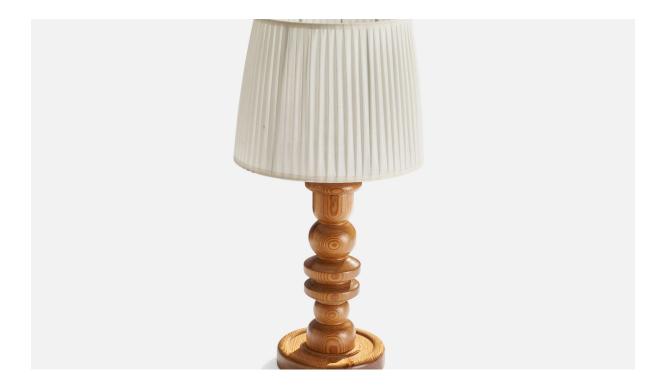

| Title:       | Swedish Designer, Table Lamp, Pine, Sweden, 1970s |
|--------------|---------------------------------------------------|
| Dimensions:  | 16.0 in x 7.0 in                                  |
| Inventory #: | 14481                                             |
| Price:       | \$950.00                                          |

## **Product Description**

A pine table lamp designed and produced in Sweden, c. 1970s. Dimensions of Lamp (inches): 16" H x 7" Diameter Dimensions of Shade (inches): 9.25" Top Diameter x 11.5" Bottom Diameter x 9" H Dimensions of Lamp with Shade (inches): 22.5" H x 11.5" Diameter Bulb Specifications: E-26 Bulb Number of Sockets: 1 Sold without lampshade All lighting will be converted for US usage. We are unable to confirm that any electrical item meets UL-Listing standards at our facility.