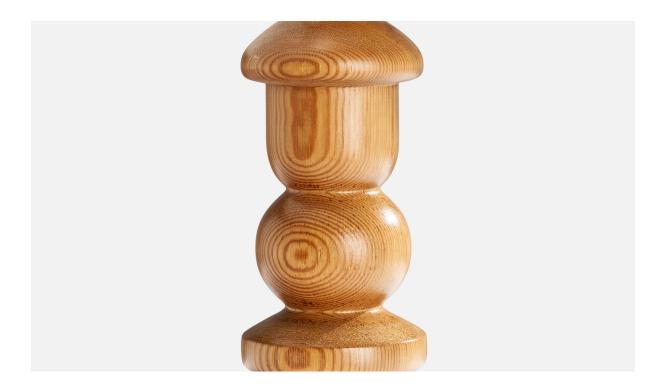

| Title:       | Swedish Designer, Table Lamp, Pine, Sweden, 1970s |
|--------------|---------------------------------------------------|
| Dimensions:  | 16.0 in x 7.0 in                                  |
| Inventory #: | 14481                                             |
| Price:       | \$950.00                                          |

## **Product Description**

A pine table lamp designed and produced in Sweden, c. 1970s. Dimensions of Lamp (inches): 16" H x 7" Diameter Dimensions of Shade (inches): 9.25" Top Diameter x 11.5" Bottom Diameter x 9" H Dimensions of Lamp with Shade (inches): 22.5" H x 11.5" Diameter Bulb Specifications: E-26 Bulb Number of Sockets: 1 Sold without lampshade All lighting will be converted for US usage. We are unable to confirm that any electrical item meets UL-Listing standards at our facility.