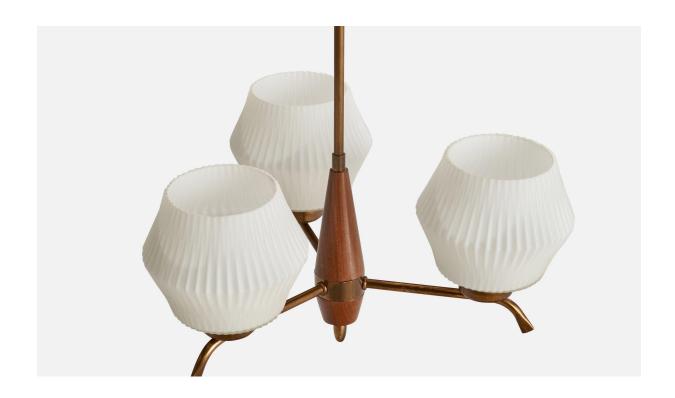

## **Product Description**

A brass, teak and opaline glass chandelier designed and produced in Sweden, c. 1950s. Overall Dimensions (inches): 28.25 " H x 14.5" Diameter Dimensions of Canopy: 2.5 " H x 3.75" D Stem length: 19"H Bulb Specifications: E-26 Bulbs Number of Sockets: 3 All lighting will be converted for US usage. We are unable to confirm that any electrical item meets UL-Listing standards at our facility. All items ship from High Point, North Carolina.