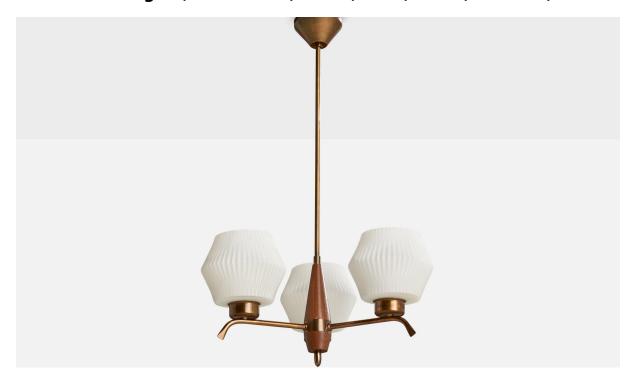

## Swedish Designer, Chandelier, Brass, Teak, Glass, Sweden, 1950s

| Title:       | Swedish Designer, Chandelier, Brass, Teak, Glass, Sweden, 1950s |
|--------------|-----------------------------------------------------------------|
| Dimensions:  | 28.25 in x 14.5 in                                              |
| Inventory #: | 14589                                                           |
| Price:       | \$2,900.00                                                      |

## **Product Description**

A brass, teak and opaline glass chandelier designed and produced in Sweden, c. 1950s. Overall Dimensions (inches): 28.25 " H x 14.5" Diameter Dimensions of Canopy: 2.5 " H x 3.75" D Stem length: 19"H Bulb Specifications: E-26 Bulbs Number of Sockets: 3 All lighting will be converted for US usage. We are unable to confirm that any electrical item meets UL-Listing standards at our facility. All items ship from High Point, North Carolina.