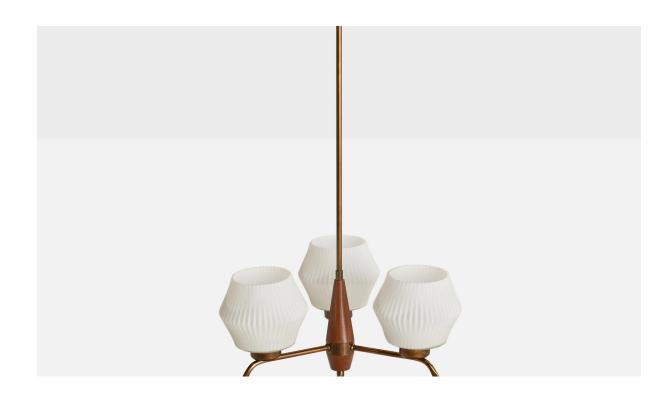

## **Product Description**

A brass, teak and opaline glass chandelier designed and produced in Sweden, c. 1950s. Overall Dimensions (inches): 28.25 " H x 14.5" Diameter Dimensions of Canopy: 2.5 " H x 3.75" D Stem length: 19"H Bulb Specifications: E-26 Bulbs Number of Sockets: 3 All lighting will be converted for US usage. We are unable to confirm that any electrical item meets UL-Listing standards at our facility. All items ship from High Point, North Carolina.