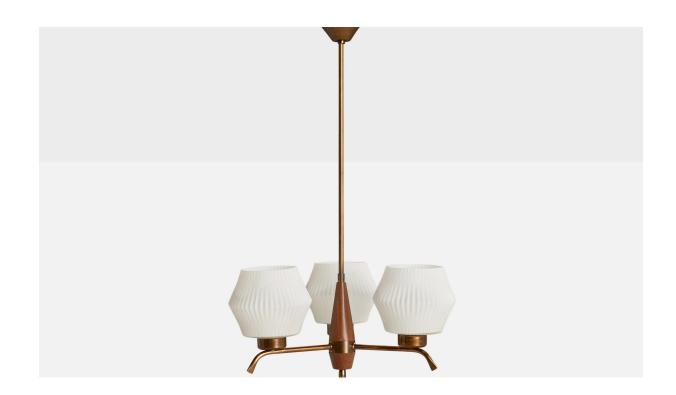

## Swedish Designer, Chandelier, Brass, Teak, Glass, Sweden, 1950s

| Title:       | Swedish Designer, Chandelier, Brass, Teak, Glass, Sweden, 1950s |
|--------------|-----------------------------------------------------------------|
| Dimensions:  | 28.25 in x 14.5 in                                              |
| Inventory #: | 14589                                                           |
| Price:       | \$2,900.00                                                      |

## **Product Description**

A brass, teak and opaline glass chandelier designed and produced in Sweden, c. 1950s. Overall Dimensions (inches): 28.25 " H x 14.5" Diameter Dimensions of Canopy: 2.5 " H x 3.75" D Stem length: 19"H Bulb Specifications: E-26 Bulbs Number of Sockets: 3 All lighting will be converted for US usage. We are unable to confirm that any electrical item meets UL-Listing standards at our facility. All items ship from High Point, North Carolina.