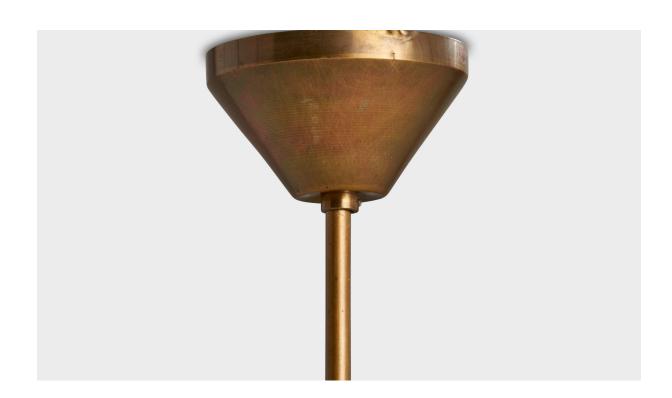

## **Product Description**

A brass, teak and opaline glass chandelier designed and produced in Sweden, c. 1950s. Overall Dimensions (inches): 28.25 " H x 14.5" Diameter Dimensions of Canopy: 2.5 " H x 3.75" D Stem length: 19"H Bulb Specifications: E-26 Bulbs Number of Sockets: 3 All lighting will be converted for US usage. We are unable to confirm that any electrical item meets UL-Listing standards at our facility. All items ship from High Point, North Carolina.