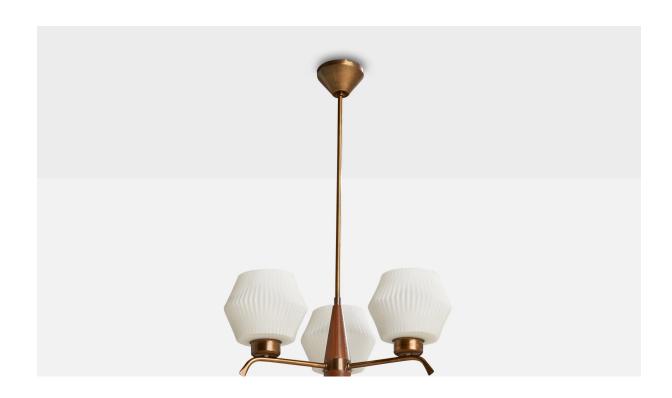

## Swedish Designer, Chandelier, Brass, Teak, Glass, Sweden, 1950s

| Title:       | Swedish Designer, Chandelier, Brass, Teak, Glass, Sweden, 1950s |
|--------------|-----------------------------------------------------------------|
| Dimensions:  | 28.25 in x 14.5 in                                              |
| Inventory #: | 14589                                                           |
| Price:       | \$2,900.00                                                      |

## **Product Description**

A brass, teak and opaline glass chandelier designed and produced in Sweden, c. 1950s. Overall Dimensions (inches): 28.25 " H x 14.5" Diameter Dimensions of Canopy: 2.5 " H x 3.75" D Stem length: 19"H Bulb Specifications: E-26 Bulbs Number of Sockets: 3 All lighting will be converted for US usage. We are unable to confirm that any electrical item meets UL-Listing standards at our facility. All items ship from High Point, North Carolina.