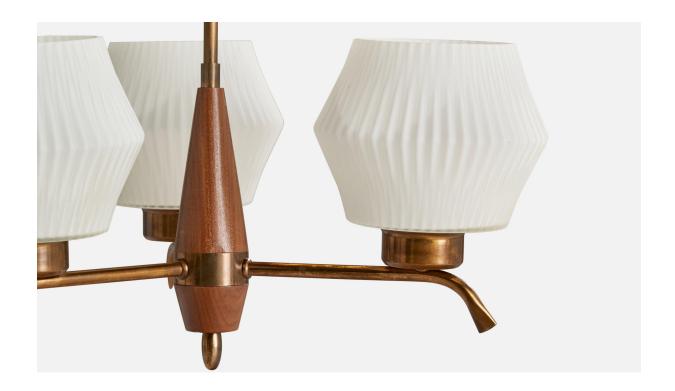

## Swedish Designer, Chandelier, Brass, Teak, Glass, Sweden, 1950s

| Title:       | Swedish Designer, Chandelier, Brass, Teak, Glass, Sweden, 1950s |
|--------------|-----------------------------------------------------------------|
| Dimensions:  | 28.25 in x 14.5 in                                              |
| Inventory #: | 14589                                                           |
| Price:       | \$2,900.00                                                      |

## **Product Description**

A brass, teak and opaline glass chandelier designed and produced in Sweden, c. 1950s. Overall Dimensions (inches): 28.25 " H x 14.5" Diameter Dimensions of Canopy: 2.5 " H x 3.75" D Stem length: 19"H Bulb Specifications: E-26 Bulbs Number of Sockets: 3 All lighting will be converted for US usage. We are unable to confirm that any electrical item meets UL-Listing standards at our facility. All items ship from High Point, North Carolina.