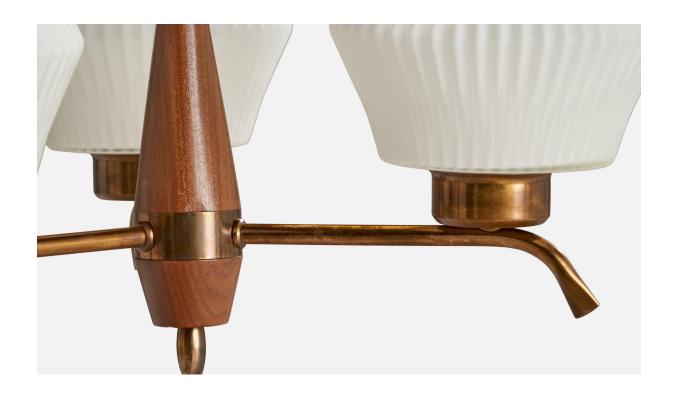

## Swedish Designer, Chandelier, Brass, Teak, Glass, Sweden, 1950s

| Title:       | Swedish Designer, Chandelier, Brass, Teak, Glass, Sweden, 1950s |
|--------------|-----------------------------------------------------------------|
| Dimensions:  | 28.25 in x 14.5 in                                              |
| Inventory #: | 14589                                                           |
| Price:       | \$2,900.00                                                      |

## **Product Description**

A brass, teak and opaline glass chandelier designed and produced in Sweden, c. 1950s. Overall Dimensions (inches): 28.25 " H x 14.5" Diameter Dimensions of Canopy: 2.5 " H x 3.75" D Stem length: 19"H Bulb Specifications: E-26 Bulbs Number of Sockets: 3 All lighting will be converted for US usage. We are unable to confirm that any electrical item meets UL-Listing standards at our facility. All items ship from High Point, North Carolina.