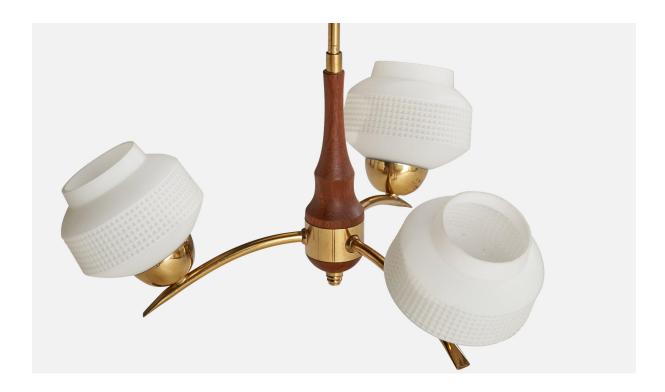

## **Product Description**

A brass, teak and glass chandelier designed and produced in Sweden, c. 1950s. Overall Dimensions (inches): 22" H x 17 " Diameter Dimensions of Canopy: 2.25" H x 3.625 " D Stem length: 13.75"H Bulb Specifications: E-26 Bulbs Number of Sockets: 3 All lighting will be converted for US usage. We are unable to confirm that any electrical item meets UL-Listing standards at our facility. All items ship from High Point, North Carolina.