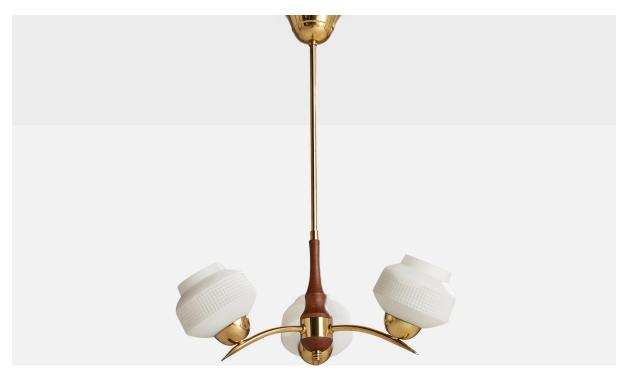

## Swedish Designer, Chandelier, Brass, Teak, Glass, Sweden, 1950s

| Title:       | Swedish Designer, Chandelier, Brass, Teak, Glass, Sweden, 1950s |
|--------------|-----------------------------------------------------------------|
| Dimensions:  | 22.0 in x 17.0 in                                               |
| Inventory #: | 14593                                                           |
| Price:       | \$2,800.00                                                      |

## **Product Description**

A brass, teak and glass chandelier designed and produced in Sweden, c. 1950s. Overall Dimensions (inches): 22" H x 17 " Diameter Dimensions of Canopy: 2.25" H x 3.625 " D Stem length: 13.75"H Bulb Specifications: E-26 Bulbs Number of Sockets: 3 All lighting will be converted for US usage. We are unable to confirm that any electrical item meets UL-Listing standards at our facility. All items ship from High Point, North Carolina.