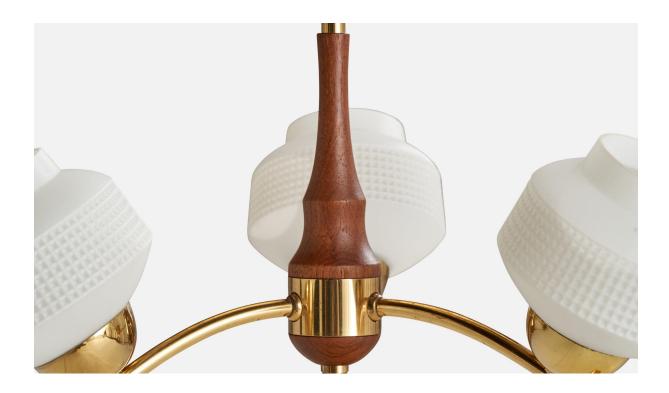

## **Product Description**

A brass, teak and glass chandelier designed and produced in Sweden, c. 1950s. Overall Dimensions (inches): 22" H x 17 " Diameter Dimensions of Canopy: 2.25" H x 3.625 " D Stem length: 13.75"H Bulb Specifications: E-26 Bulbs Number of Sockets: 3 All lighting will be converted for US usage. We are unable to confirm that any electrical item meets UL-Listing standards at our facility. All items ship from High Point, North Carolina.