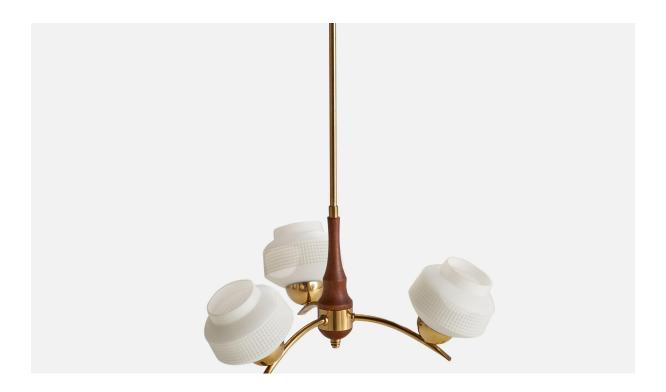

## Swedish Designer, Chandelier, Brass, Teak, Glass, Sweden, 1950s

| Title:       | Swedish Designer, Chandelier, Brass, Teak, Glass, Sweden, 1950s |
|--------------|-----------------------------------------------------------------|
| Dimensions:  | 22.0 in x 17.0 in                                               |
| Inventory #: | 14593                                                           |
| Price:       | \$2,800.00                                                      |

## **Product Description**

A brass, teak and glass chandelier designed and produced in Sweden, c. 1950s. Overall Dimensions (inches): 22" H x 17 " Diameter Dimensions of Canopy: 2.25" H x 3.625 " D Stem length: 13.75"H Bulb Specifications: E-26 Bulbs Number of Sockets: 3 All lighting will be converted for US usage. We are unable to confirm that any electrical item meets UL-Listing standards at our facility. All items ship from High Point, North Carolina.