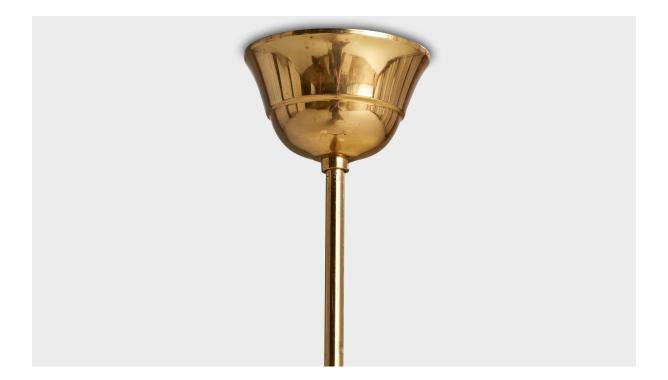

## **Product Description**

A brass, teak and glass chandelier designed and produced in Sweden, c. 1950s. Overall Dimensions (inches): 22" H x 17 " Diameter Dimensions of Canopy: 2.25" H x 3.625 " D Stem length: 13.75"H Bulb Specifications: E-26 Bulbs Number of Sockets: 3 All lighting will be converted for US usage. We are unable to confirm that any electrical item meets UL-Listing standards at our facility. All items ship from High Point, North Carolina.