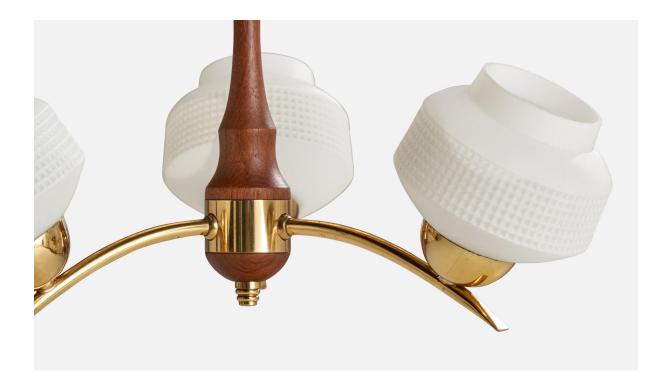

## Swedish Designer, Chandelier, Brass, Teak, Glass, Sweden, 1950s

| Title:       | Swedish Designer, Chandelier, Brass, Teak, Glass, Sweden, 1950s |
|--------------|-----------------------------------------------------------------|
| Dimensions:  | 22.0 in x 17.0 in                                               |
| Inventory #: | 14593                                                           |
| Price:       | \$2,800.00                                                      |

## **Product Description**

A brass, teak and glass chandelier designed and produced in Sweden, c. 1950s. Overall Dimensions (inches): 22" H x 17 " Diameter Dimensions of Canopy: 2.25" H x 3.625 " D Stem length: 13.75"H Bulb Specifications: E-26 Bulbs Number of Sockets: 3 All lighting will be converted for US usage. We are unable to confirm that any electrical item meets UL-Listing standards at our facility. All items ship from High Point, North Carolina.