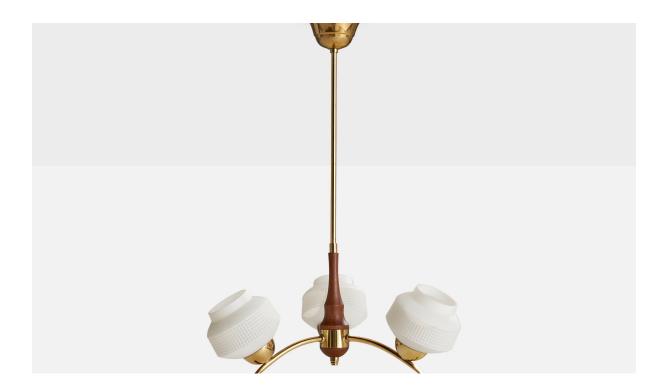

## Swedish Designer, Chandelier, Brass, Teak, Glass, Sweden, 1950s

| Title:       | Swedish Designer, Chandelier, Brass, Teak, Glass, Sweden, 1950s |
|--------------|-----------------------------------------------------------------|
| Dimensions:  | 22.0 in x 17.0 in                                               |
| Inventory #: | 14593                                                           |
| Price:       | \$2,800.00                                                      |

## **Product Description**

A brass, teak and glass chandelier designed and produced in Sweden, c. 1950s. Overall Dimensions (inches): 22" H x 17 " Diameter Dimensions of Canopy: 2.25" H x 3.625 " D Stem length: 13.75"H Bulb Specifications: E-26 Bulbs Number of Sockets: 3 All lighting will be converted for US usage. We are unable to confirm that any electrical item meets UL-Listing standards at our facility. All items ship from High Point, North Carolina.