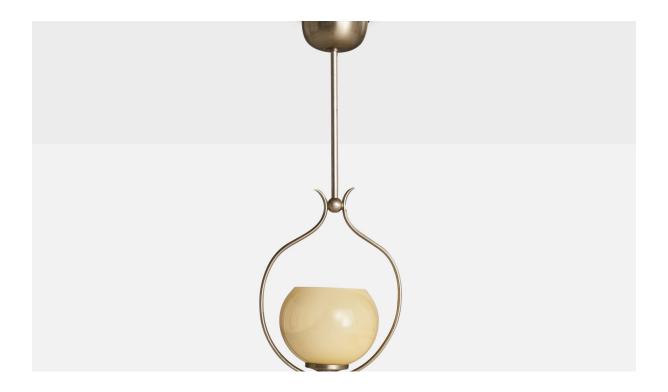

## Swedish Designer, Pendant Light, Nickel, Glass, Sweden, 1930s

| Title:       | Swedish Designer, Pendant Light, Nickel, Glass, Sweden, 1930s |
|--------------|---------------------------------------------------------------|
| Dimensions:  | 20.0 in x 8.0 in x 5.0 in                                     |
| Inventory #: | 14599                                                         |
| Price:       | \$3,900.00                                                    |

## **Product Description**

A nickel and light beige opaline glass pendant designed and produced in Sweden, c. 1930s. Overall Dimensions (inches): 20 " H x 8" W x 5"D Dimensions of Canopy: 2.5" H x 3.75 " D Stem length: 8" H Bulb Specifications: E-26 Bulbs Number of Sockets: 1 All lighting will be converted for US usage. We are unable to confirm that any electrical item meets UL-Listing standards at our facility. All items ship from High Point, North Carolina.