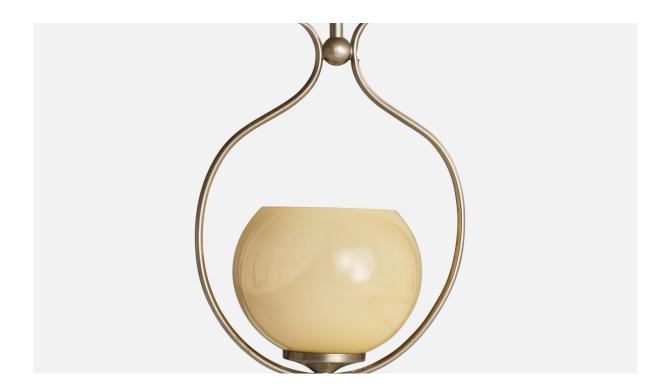

## **Product Description**

A nickel and light beige opaline glass pendant designed and produced in Sweden, c. 1930s. Overall Dimensions (inches): 20 " H x 8" W x 5"D Dimensions of Canopy: 2.5" H x 3.75 " D Stem length: 8" H Bulb Specifications: E-26 Bulbs Number of Sockets: 1 All lighting will be converted for US usage. We are unable to confirm that any electrical item meets UL-Listing standards at our facility. All items ship from High Point, North Carolina.