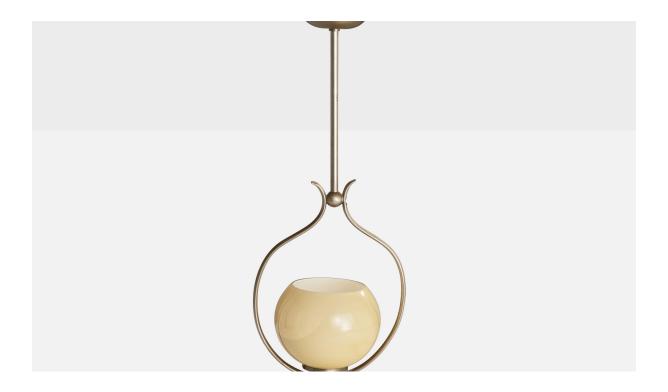

## Swedish Designer, Pendant Light, Nickel, Glass, Sweden, 1930s

| Title:       | Swedish Designer, Pendant Light, Nickel, Glass, Sweden, 1930s |
|--------------|---------------------------------------------------------------|
| Dimensions:  | 20.0 in x 8.0 in x 5.0 in                                     |
| Inventory #: | 14599                                                         |
| Price:       | \$3,900.00                                                    |

## **Product Description**

A nickel and light beige opaline glass pendant designed and produced in Sweden, c. 1930s. Overall Dimensions (inches): 20 " H x 8" W x 5"D Dimensions of Canopy: 2.5" H x 3.75 " D Stem length: 8" H Bulb Specifications: E-26 Bulbs Number of Sockets: 1 All lighting will be converted for US usage. We are unable to confirm that any electrical item meets UL-Listing standards at our facility. All items ship from High Point, North Carolina.