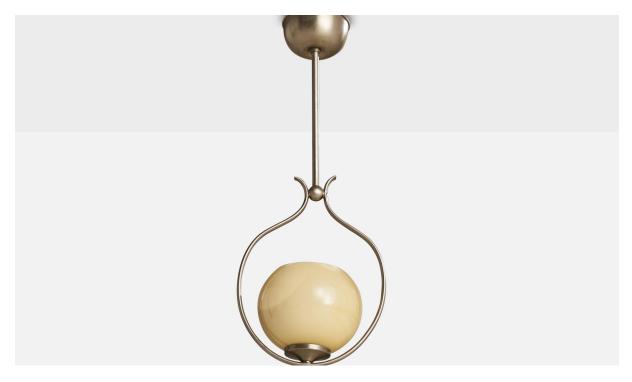

## Swedish Designer, Pendant Light, Nickel, Glass, Sweden, 1930s

| Title:       | Swedish Designer, Pendant Light, Nickel, Glass, Sweden, 1930s |
|--------------|---------------------------------------------------------------|
| Dimensions:  | 20.0 in x 8.0 in x 5.0 in                                     |
| Inventory #: | 14599                                                         |
| Price:       | \$3,900.00                                                    |

## **Product Description**

A nickel and light beige opaline glass pendant designed and produced in Sweden, c. 1930s. Overall Dimensions (inches): 20 " H x 8" W x 5"D Dimensions of Canopy: 2.5" H x 3.75 " D Stem length: 8" H Bulb Specifications: E-26 Bulbs Number of Sockets: 1 All lighting will be converted for US usage. We are unable to confirm that any electrical item meets UL-Listing standards at our facility. All items ship from High Point, North Carolina.