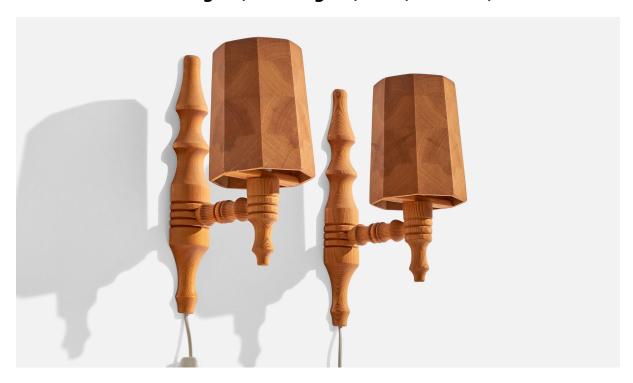

## Swedish Designer, Wall Lights, Pine, Sweden, 1970s

| Price:       | \$1,900.00                                         |
|--------------|----------------------------------------------------|
| Inventory #: | 14701                                              |
| Dimensions:  | 12.0 in x 4.75 in x 6.625 in                       |
| Title:       | Swedish Designer, Wall Lights, Pine, Sweden, 1970s |

## **Product Description**

A pair of pine wall lights designed and produced in Sweden, c. 1970s. Overall Dimensions (inches): 12  $^{\prime\prime}$  H x 4.75 $^{\prime\prime}$  W x 6.625  $^{\prime\prime}$ D Back Plate Dimensions (Inches): 12  $^{\prime\prime}$  H x 2.125 $^{\prime\prime}$  W x 1.125 $^{\prime\prime}$  D Bulb Specifications: E-14 Bulbs Number of Sockets (per fixture): 1 Does not include mounting hardware. These wall lights currently use a cord and plug that is compatible with US standard sockets. We are unable to confirm that any electrical item meets UL-Listing standards at our facility. If you require a hardwire application, please contact us prior to purchasing for further details. Please specify cord color / material / length if custom specs are required. Please note additional lead time of 1-2 business days will be required. All items ship from High Point, North Carolina.