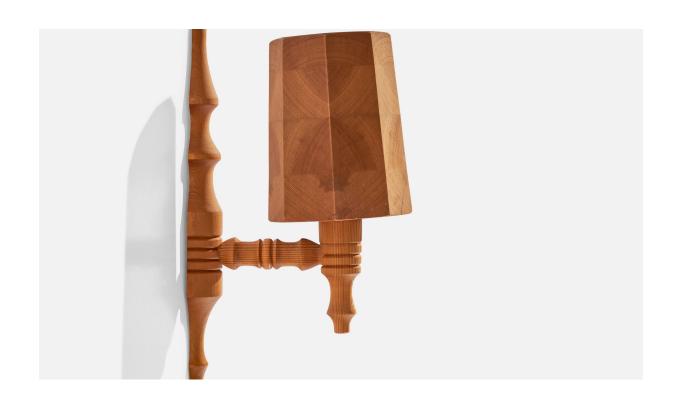

## Swedish Designer, Wall Lights, Pine, Sweden, 1970s

| Price:       | \$1,900.00                                         |
|--------------|----------------------------------------------------|
| Inventory #: | 14701                                              |
| Dimensions:  | 12.0 in x 4.75 in x 6.625 in                       |
| Title:       | Swedish Designer, Wall Lights, Pine, Sweden, 1970s |

## **Product Description**

A pair of pine wall lights designed and produced in Sweden, c. 1970s. Overall Dimensions (inches): 12  $^{\prime\prime}$  H x 4.75 $^{\prime\prime}$  W x 6.625  $^{\prime\prime}$ D Back Plate Dimensions (Inches): 12  $^{\prime\prime}$  H x 2.125 $^{\prime\prime}$  W x 1.125 $^{\prime\prime}$  D Bulb Specifications: E-14 Bulbs Number of Sockets (per fixture): 1 Does not include mounting hardware. These wall lights currently use a cord and plug that is compatible with US standard sockets. We are unable to confirm that any electrical item meets UL-Listing standards at our facility. If you require a hardwire application, please contact us prior to purchasing for further details. Please specify cord color / material / length if custom specs are required. Please note additional lead time of 1-2 business days will be required. All items ship from High Point, North Carolina.