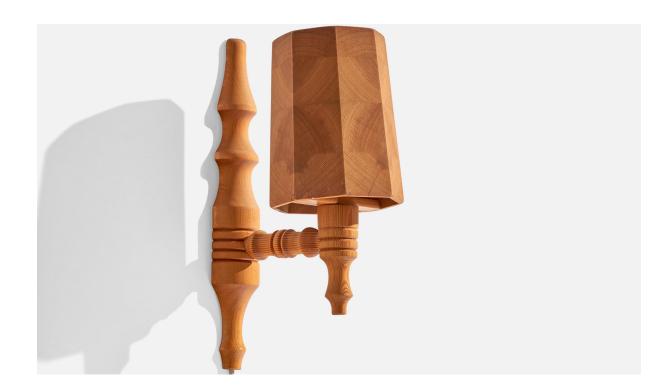

## Swedish Designer, Wall Lights, Pine, Sweden, 1970s

| Price:       | \$1,900.00                                         |
|--------------|----------------------------------------------------|
| Inventory #: | 14701                                              |
| Dimensions:  | 12.0 in x 4.75 in x 6.625 in                       |
| Title:       | Swedish Designer, Wall Lights, Pine, Sweden, 1970s |

## **Product Description**

A pair of pine wall lights designed and produced in Sweden, c. 1970s. Overall Dimensions (inches): 12  $^{\prime\prime}$  H x 4.75 $^{\prime\prime}$  W x 6.625  $^{\prime\prime}$ D Back Plate Dimensions (Inches): 12  $^{\prime\prime}$  H x 2.125 $^{\prime\prime}$  W x 1.125 $^{\prime\prime}$  D Bulb Specifications: E-14 Bulbs Number of Sockets (per fixture): 1 Does not include mounting hardware. These wall lights currently use a cord and plug that is compatible with US standard sockets. We are unable to confirm that any electrical item meets UL-Listing standards at our facility. If you require a hardwire application, please contact us prior to purchasing for further details. Please specify cord color / material / length if custom specs are required. Please note additional lead time of 1-2 business days will be required. All items ship from High Point, North Carolina.