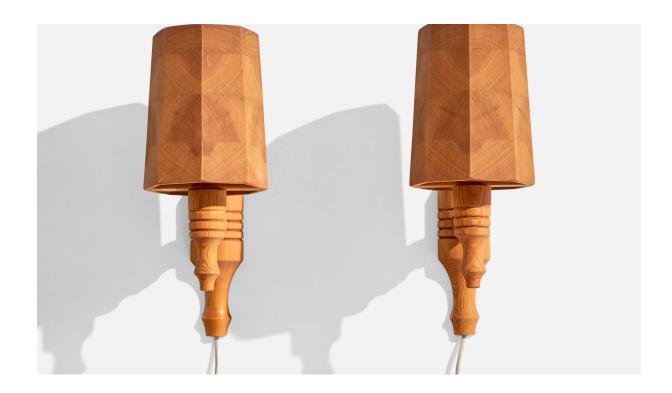

## Swedish Designer, Wall Lights, Pine, Sweden, 1970s

| Price:       | \$1,900.00                                         |
|--------------|----------------------------------------------------|
| Inventory #: | 14701                                              |
| Dimensions:  | 12.0 in x 4.75 in x 6.625 in                       |
| Title:       | Swedish Designer, Wall Lights, Pine, Sweden, 1970s |

## **Product Description**

A pair of pine wall lights designed and produced in Sweden, c. 1970s. Overall Dimensions (inches): 12  $^{\prime\prime}$  H x 4.75 $^{\prime\prime}$  W x 6.625  $^{\prime\prime}$ D Back Plate Dimensions (Inches): 12  $^{\prime\prime}$  H x 2.125 $^{\prime\prime}$  W x 1.125 $^{\prime\prime}$  D Bulb Specifications: E-14 Bulbs Number of Sockets (per fixture): 1 Does not include mounting hardware. These wall lights currently use a cord and plug that is compatible with US standard sockets. We are unable to confirm that any electrical item meets UL-Listing standards at our facility. If you require a hardwire application, please contact us prior to purchasing for further details. Please specify cord color / material / length if custom specs are required. Please note additional lead time of 1-2 business days will be required. All items ship from High Point, North Carolina.