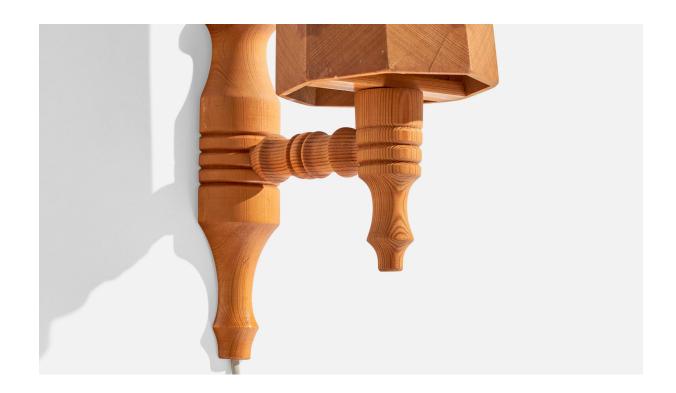

## Swedish Designer, Wall Lights, Pine, Sweden, 1970s

| Price:       | \$1,900.00                                         |
|--------------|----------------------------------------------------|
| Inventory #: | 14701                                              |
| Dimensions:  | 12.0 in x 4.75 in x 6.625 in                       |
| Title:       | Swedish Designer, Wall Lights, Pine, Sweden, 1970s |

## **Product Description**

A pair of pine wall lights designed and produced in Sweden, c. 1970s. Overall Dimensions (inches): 12  $^{\prime\prime}$  H x 4.75 $^{\prime\prime}$  W x 6.625  $^{\prime\prime}$ D Back Plate Dimensions (Inches): 12  $^{\prime\prime}$  H x 2.125 $^{\prime\prime}$  W x 1.125 $^{\prime\prime}$  D Bulb Specifications: E-14 Bulbs Number of Sockets (per fixture): 1 Does not include mounting hardware. These wall lights currently use a cord and plug that is compatible with US standard sockets. We are unable to confirm that any electrical item meets UL-Listing standards at our facility. If you require a hardwire application, please contact us prior to purchasing for further details. Please specify cord color / material / length if custom specs are required. Please note additional lead time of 1-2 business days will be required. All items ship from High Point, North Carolina.