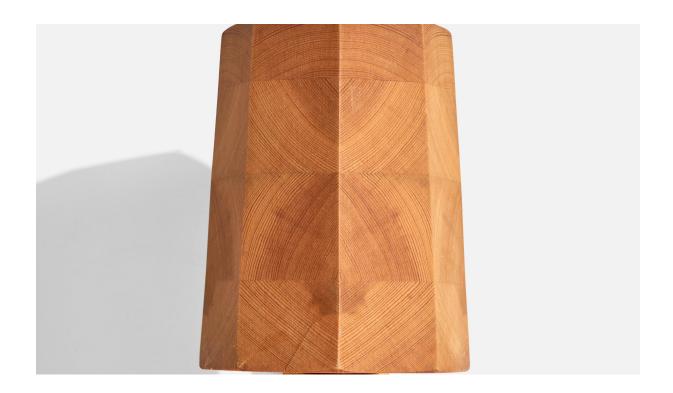

## Swedish Designer, Wall Lights, Pine, Sweden, 1970s

| Price:       | \$1,900.00                                         |
|--------------|----------------------------------------------------|
| Inventory #: | 14701                                              |
| Dimensions:  | 12.0 in x 4.75 in x 6.625 in                       |
| Title:       | Swedish Designer, Wall Lights, Pine, Sweden, 1970s |

## **Product Description**

A pair of pine wall lights designed and produced in Sweden, c. 1970s. Overall Dimensions (inches): 12  $^{\prime\prime}$  H x 4.75 $^{\prime\prime}$  W x 6.625  $^{\prime\prime}$ D Back Plate Dimensions (Inches): 12  $^{\prime\prime}$  H x 2.125 $^{\prime\prime}$  W x 1.125 $^{\prime\prime}$  D Bulb Specifications: E-14 Bulbs Number of Sockets (per fixture): 1 Does not include mounting hardware. These wall lights currently use a cord and plug that is compatible with US standard sockets. We are unable to confirm that any electrical item meets UL-Listing standards at our facility. If you require a hardwire application, please contact us prior to purchasing for further details. Please specify cord color / material / length if custom specs are required. Please note additional lead time of 1-2 business days will be required. All items ship from High Point, North Carolina.