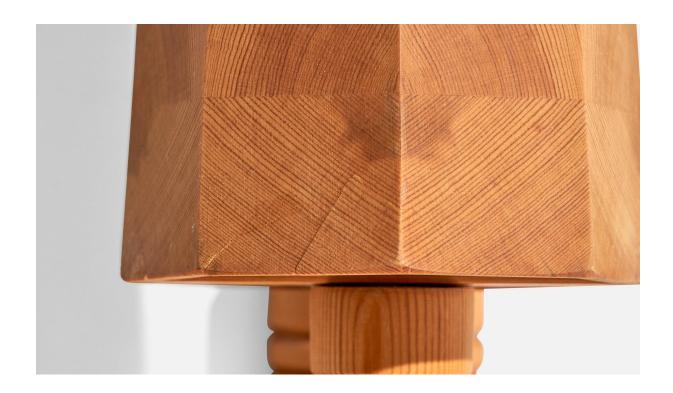

## Swedish Designer, Wall Lights, Pine, Sweden, 1970s

| Price:       | \$1,900.00                                         |
|--------------|----------------------------------------------------|
| Inventory #: | 14701                                              |
| Dimensions:  | 12.0 in x 4.75 in x 6.625 in                       |
| Title:       | Swedish Designer, Wall Lights, Pine, Sweden, 1970s |

## **Product Description**

A pair of pine wall lights designed and produced in Sweden, c. 1970s. Overall Dimensions (inches): 12  $^{\prime\prime}$  H x 4.75 $^{\prime\prime}$  W x 6.625  $^{\prime\prime}$ D Back Plate Dimensions (Inches): 12  $^{\prime\prime}$  H x 2.125 $^{\prime\prime}$  W x 1.125 $^{\prime\prime}$  D Bulb Specifications: E-14 Bulbs Number of Sockets (per fixture): 1 Does not include mounting hardware. These wall lights currently use a cord and plug that is compatible with US standard sockets. We are unable to confirm that any electrical item meets UL-Listing standards at our facility. If you require a hardwire application, please contact us prior to purchasing for further details. Please specify cord color / material / length if custom specs are required. Please note additional lead time of 1-2 business days will be required. All items ship from High Point, North Carolina.