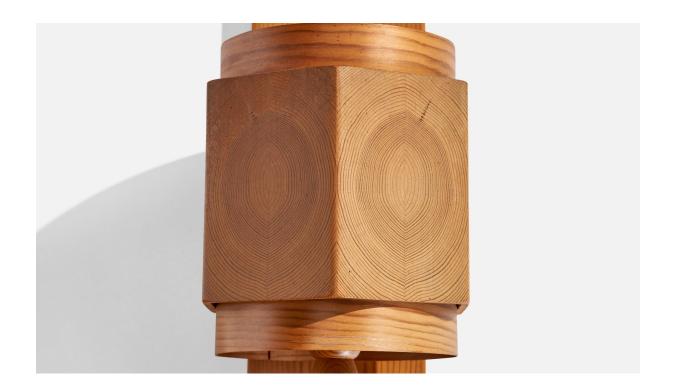

## **Product Description**

A pair of pine wall lights designed and produced by Leif Wikner, Persåsen, Kövra, Sweden, 1970s. Overall Dimensions (inches): 17.75" H x 6.5" W x 8.5 "D Back Plate Dimensions (Inches): 17.75 " H x 4.5" W x .75" D Bulb Specifications: E-26 Bulbs Number of Sockets (per fixture): 1 Does not include mounting hardware. These wall lights currently use a cord and plug that is compatible with US standard sockets. We are unable to confirm that any electrical item meets UL-Listing standards at our facility. If you require a hardwire application, please contact us prior to purchasing for further details. Please specify cord color / material / length if custom specs are required. Please note additional lead time of 1-2 business days will be required.