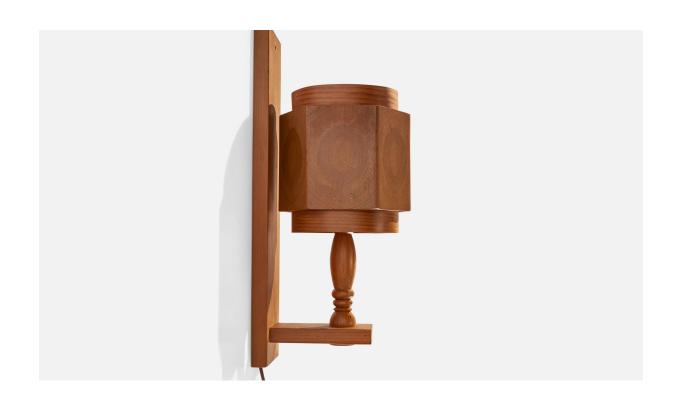

## Leif Wikner, Wall Lights, Pine, Sweden, 1970s

| Title:       | Leif Wikner, Wall Lights, Pine, Sweden, 1970s |
|--------------|-----------------------------------------------|
| Dimensions:  | 17.75 in x 6.5 in x 8.5 in                    |
| Inventory #: | 14702                                         |
| Price:       | \$1,600.00                                    |

## **Product Description**

A pair of pine wall lights designed and produced by Leif Wikner, Persåsen, Kövra, Sweden, 1970s. Overall Dimensions (inches): 17.75" H x 6.5" W x 8.5 "D Back Plate Dimensions (Inches): 17.75 " H x 4.5" W x .75" D Bulb Specifications: E-26 Bulbs Number of Sockets (per fixture): 1 Does not include mounting hardware. These wall lights currently use a cord and plug that is compatible with US standard sockets. We are unable to confirm that any electrical item meets UL-Listing standards at our facility. If you require a hardwire application, please contact us prior to purchasing for further details. Please specify cord color / material / length if custom specs are required. Please note additional lead time of 1-2 business days will be required.