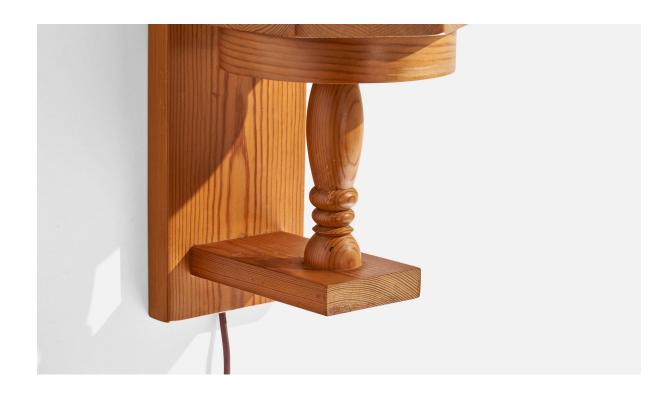

## **Product Description**

A pair of pine wall lights designed and produced by Leif Wikner, Persåsen, Kövra, Sweden, 1970s. Overall Dimensions (inches): 17.75" H x 6.5" W x 8.5 "D Back Plate Dimensions (Inches): 17.75 " H x 4.5" W x .75" D Bulb Specifications: E-26 Bulbs Number of Sockets (per fixture): 1 Does not include mounting hardware. These wall lights currently use a cord and plug that is compatible with US standard sockets. We are unable to confirm that any electrical item meets UL-Listing standards at our facility. If you require a hardwire application, please contact us prior to purchasing for further details. Please specify cord color / material / length if custom specs are required. Please note additional lead time of 1-2 business days will be required.