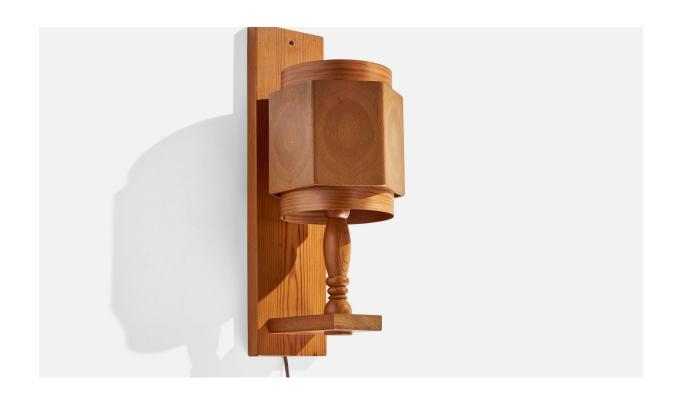

## **Product Description**

A pair of pine wall lights designed and produced by Leif Wikner, Persåsen, Kövra, Sweden, 1970s. Overall Dimensions (inches): 17.75" H x 6.5" W x 8.5 "D Back Plate Dimensions (Inches): 17.75 " H x 4.5" W x .75" D Bulb Specifications: E-26 Bulbs Number of Sockets (per fixture): 1 Does not include mounting hardware. These wall lights currently use a cord and plug that is compatible with US standard sockets. We are unable to confirm that any electrical item meets UL-Listing standards at our facility. If you require a hardwire application, please contact us prior to purchasing for further details. Please specify cord color / material / length if custom specs are required. Please note additional lead time of 1-2 business days will be required.