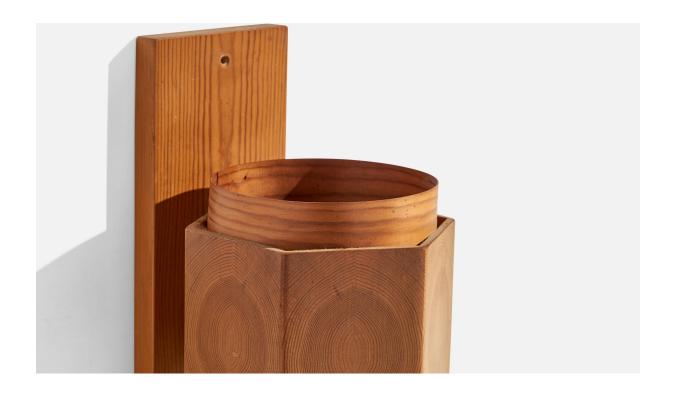

## **Product Description**

A pair of pine wall lights designed and produced by Leif Wikner, Persåsen, Kövra, Sweden, 1970s. Overall Dimensions (inches): 17.75" H x 6.5" W x 8.5 "D Back Plate Dimensions (Inches): 17.75 " H x 4.5" W x .75" D Bulb Specifications: E-26 Bulbs Number of Sockets (per fixture): 1 Does not include mounting hardware. These wall lights currently use a cord and plug that is compatible with US standard sockets. We are unable to confirm that any electrical item meets UL-Listing standards at our facility. If you require a hardwire application, please contact us prior to purchasing for further details. Please specify cord color / material / length if custom specs are required. Please note additional lead time of 1-2 business days will be required.