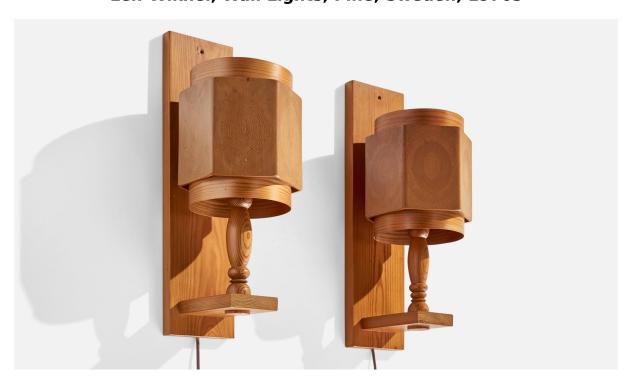

## Leif Wikner, Wall Lights, Pine, Sweden, 1970s

| Title:       | Leif Wikner, Wall Lights, Pine, Sweden, 1970s |
|--------------|-----------------------------------------------|
| Dimensions:  | 17.75 in x 6.5 in x 8.5 in                    |
| Inventory #: | 14702                                         |
| Price:       | \$1,600.00                                    |

## **Product Description**

A pair of pine wall lights designed and produced by Leif Wikner, Persåsen, Kövra, Sweden, 1970s. Overall Dimensions (inches): 17.75" H x 6.5" W x 8.5 "D Back Plate Dimensions (Inches): 17.75 " H x 4.5" W x .75" D Bulb Specifications: E-26 Bulbs Number of Sockets (per fixture): 1 Does not include mounting hardware. These wall lights currently use a cord and plug that is compatible with US standard sockets. We are unable to confirm that any electrical item meets UL-Listing standards at our facility. If you require a hardwire application, please contact us prior to purchasing for further details. Please specify cord color / material / length if custom specs are required. Please note additional lead time of 1-2 business days will be required.