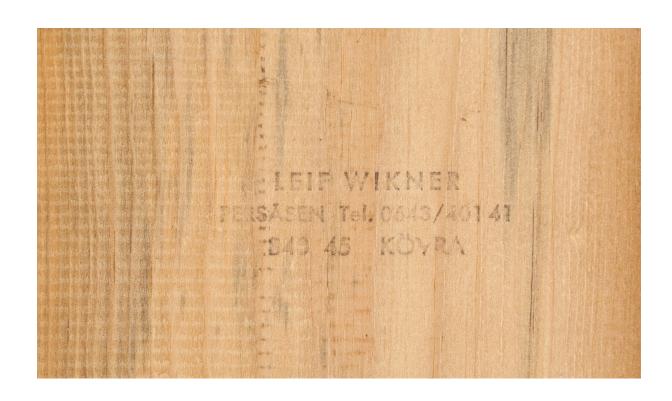

## **Product Description**

A pair of pine wall lights designed and produced by Leif Wikner, Persåsen, Kövra, Sweden, 1970s. Overall Dimensions (inches): 17.75" H x 6.5" W x 8.5 "D Back Plate Dimensions (Inches): 17.75 " H x 4.5" W x .75" D Bulb Specifications: E-26 Bulbs Number of Sockets (per fixture): 1 Does not include mounting hardware. These wall lights currently use a cord and plug that is compatible with US standard sockets. We are unable to confirm that any electrical item meets UL-Listing standards at our facility. If you require a hardwire application, please contact us prior to purchasing for further details. Please specify cord color / material / length if custom specs are required. Please note additional lead time of 1-2 business days will be required.