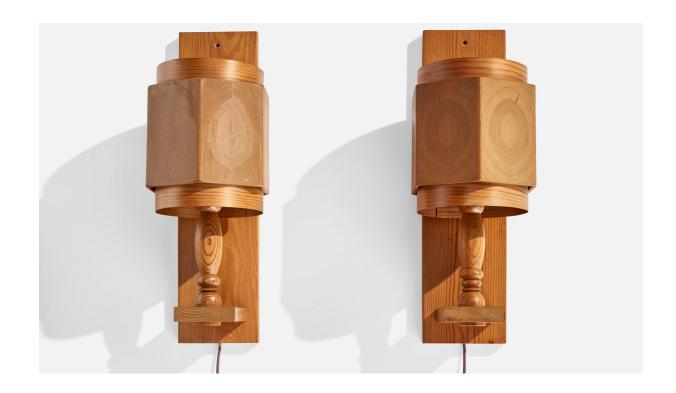

## Leif Wikner, Wall Lights, Pine, Sweden, 1970s

| Title:       | Leif Wikner, Wall Lights, Pine, Sweden, 1970s |
|--------------|-----------------------------------------------|
| Dimensions:  | 17.75 in x 6.5 in x 8.5 in                    |
| Inventory #: | 14702                                         |
| Price:       | \$1,600.00                                    |

## **Product Description**

A pair of pine wall lights designed and produced by Leif Wikner, Persåsen, Kövra, Sweden, 1970s. Overall Dimensions (inches): 17.75" H x 6.5" W x 8.5 "D Back Plate Dimensions (Inches): 17.75 " H x 4.5" W x .75" D Bulb Specifications: E-26 Bulbs Number of Sockets (per fixture): 1 Does not include mounting hardware. These wall lights currently use a cord and plug that is compatible with US standard sockets. We are unable to confirm that any electrical item meets UL-Listing standards at our facility. If you require a hardwire application, please contact us prior to purchasing for further details. Please specify cord color / material / length if custom specs are required. Please note additional lead time of 1-2 business days will be required.