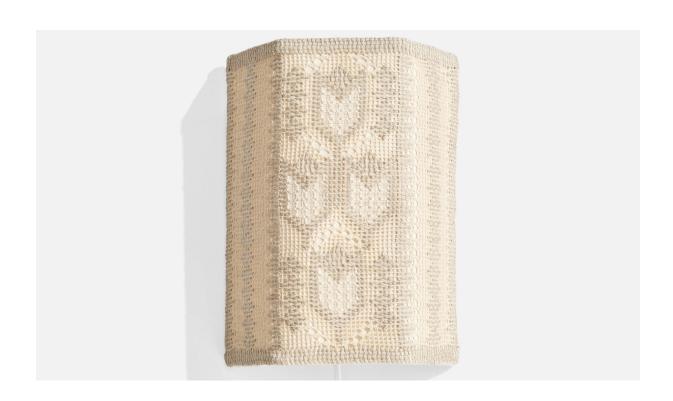

## Swedish Designer, Wall Light, Fabric, Sweden, 1960s

| Title:       | Swedish Designer, Wall Light, Fabric, Sweden, 1960s |
|--------------|-----------------------------------------------------|
| Dimensions:  | 10.25 in x 7.875 in x 3.0 in                        |
| Inventory #: | 14713                                               |
| Price:       | \$750.00                                            |

## **Product Description**

An embroidery fabric and metal wall light designed and produced in Sweden, c. 1960s. Overall Dimensions (inches): 10.25"H x 7.625"W x 3.0"D Bulb Specifications: E-14(European) Bulbs Bulbs not included unless otherwise specified. Number of Sockets (per fixture): 1 Does not include mounting hardware. This wall light currently uses a cord and plug that is compatible with US standard sockets. We are unable to confirm that any electrical item meets UL-Listing standards at our facility. If you require a hardwire application, please contact us prior to purchasing for further details. Please specify cord color / material / length if custom specs are required. Please note additional lead time of 1-2 business days will be required. All items ship from High Point, North Carolina.