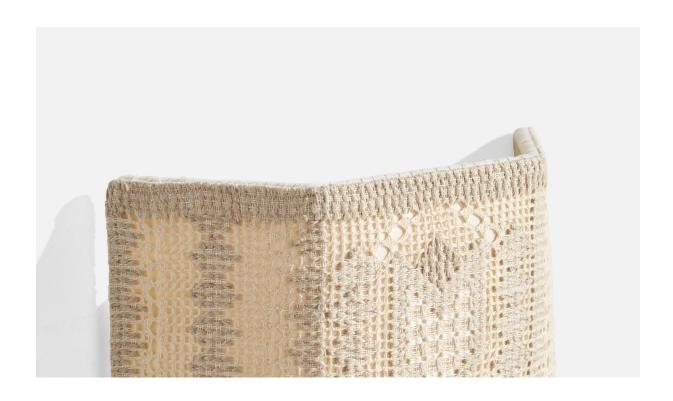

## Swedish Designer, Wall Light, Fabric, Sweden, 1960s

| Title:       | Swedish Designer, Wall Light, Fabric, Sweden, 1960s |
|--------------|-----------------------------------------------------|
| Dimensions:  | 10.25 in x 7.875 in x 3.0 in                        |
| Inventory #: | 14713                                               |
| Price:       | \$750.00                                            |

## **Product Description**

An embroidery fabric and metal wall light designed and produced in Sweden, c. 1960s. Overall Dimensions (inches): 10.25"H x 7.625"W x 3.0"D Bulb Specifications: E-14(European) Bulbs Bulbs not included unless otherwise specified. Number of Sockets (per fixture): 1 Does not include mounting hardware. This wall light currently uses a cord and plug that is compatible with US standard sockets. We are unable to confirm that any electrical item meets UL-Listing standards at our facility. If you require a hardwire application, please contact us prior to purchasing for further details. Please specify cord color / material / length if custom specs are required. Please note additional lead time of 1-2 business days will be required. All items ship from High Point, North Carolina.