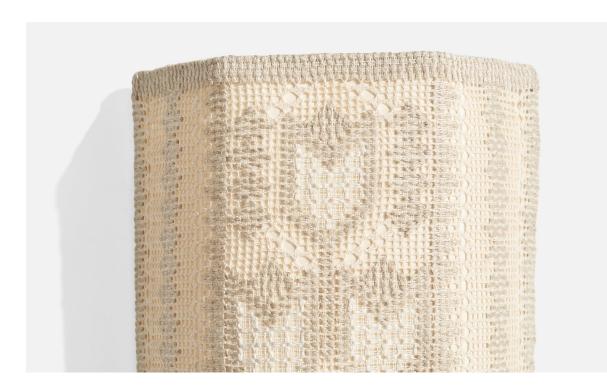

## Swedish Designer, Wall Light, Fabric, Sweden, 1960s

| Title:       | Swedish Designer, Wall Light, Fabric, Sweden, 1960s |
|--------------|-----------------------------------------------------|
| Dimensions:  | 10.25 in x 7.875 in x 3.0 in                        |
| Inventory #: | 14713                                               |
| Price:       | \$750.00                                            |

## **Product Description**

An embroidery fabric and metal wall light designed and produced in Sweden, c. 1960s. Overall Dimensions (inches): 10.25"H x 7.625"W x 3.0"D Bulb Specifications: E-14(European) Bulbs Bulbs not included unless otherwise specified. Number of Sockets (per fixture): 1 Does not include mounting hardware. This wall light currently uses a cord and plug that is compatible with US standard sockets. We are unable to confirm that any electrical item meets UL-Listing standards at our facility. If you require a hardwire application, please contact us prior to purchasing for further details. Please specify cord color / material / length if custom specs are required. Please note additional lead time of 1-2 business days will be required. All items ship from High Point, North Carolina.