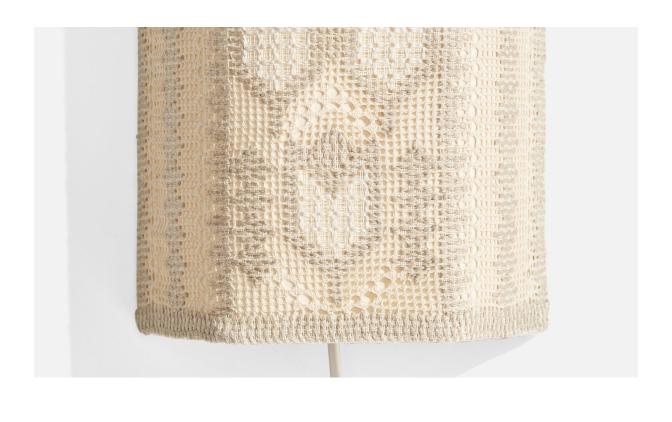

## Swedish Designer, Wall Light, Fabric, Sweden, 1960s

| Title:       | Swedish Designer, Wall Light, Fabric, Sweden, 1960s |
|--------------|-----------------------------------------------------|
| Dimensions:  | 10.25 in x 7.875 in x 3.0 in                        |
| Inventory #: | 14713                                               |
| Price:       | \$750.00                                            |

## **Product Description**

An embroidery fabric and metal wall light designed and produced in Sweden, c. 1960s. Overall Dimensions (inches): 10.25"H x 7.625"W x 3.0"D Bulb Specifications: E-14(European) Bulbs Bulbs not included unless otherwise specified. Number of Sockets (per fixture): 1 Does not include mounting hardware. This wall light currently uses a cord and plug that is compatible with US standard sockets. We are unable to confirm that any electrical item meets UL-Listing standards at our facility. If you require a hardwire application, please contact us prior to purchasing for further details. Please specify cord color / material / length if custom specs are required. Please note additional lead time of 1-2 business days will be required. All items ship from High Point, North Carolina.