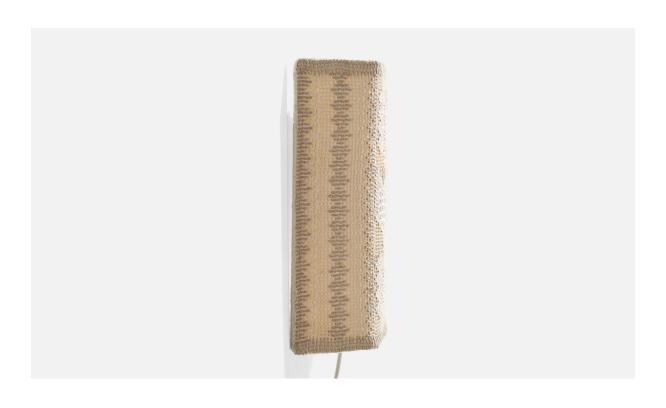

## Swedish Designer, Wall Light, Fabric, Sweden, 1960s

| Title:       | Swedish Designer, Wall Light, Fabric, Sweden, 1960s |
|--------------|-----------------------------------------------------|
| Dimensions:  | 10.25 in x 7.875 in x 3.0 in                        |
| Inventory #: | 14713                                               |
| Price:       | \$750.00                                            |

## **Product Description**

An embroidery fabric and metal wall light designed and produced in Sweden, c. 1960s. Overall Dimensions (inches): 10.25"H x 7.625"W x 3.0"D Bulb Specifications: E-14(European) Bulbs Bulbs not included unless otherwise specified. Number of Sockets (per fixture): 1 Does not include mounting hardware. This wall light currently uses a cord and plug that is compatible with US standard sockets. We are unable to confirm that any electrical item meets UL-Listing standards at our facility. If you require a hardwire application, please contact us prior to purchasing for further details. Please specify cord color / material / length if custom specs are required. Please note additional lead time of 1-2 business days will be required. All items ship from High Point, North Carolina.