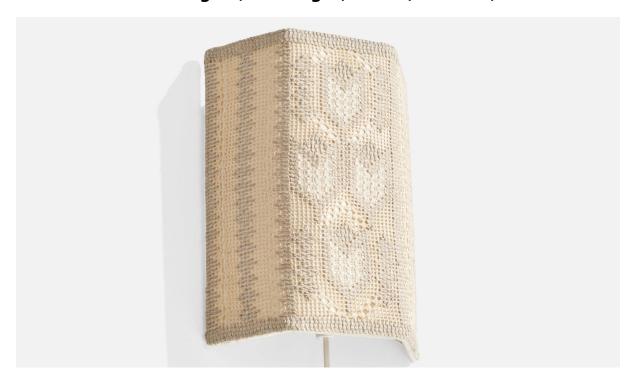

## Swedish Designer, Wall Light, Fabric, Sweden, 1960s

| Title:       | Swedish Designer, Wall Light, Fabric, Sweden, 1960s |
|--------------|-----------------------------------------------------|
| Dimensions:  | 10.25 in x 7.875 in x 3.0 in                        |
| Inventory #: | 14713                                               |
| Price:       | \$750.00                                            |

## **Product Description**

An embroidery fabric and metal wall light designed and produced in Sweden, c. 1960s. Overall Dimensions (inches): 10.25"H x 7.625"W x 3.0"D Bulb Specifications: E-14(European) Bulbs Bulbs not included unless otherwise specified. Number of Sockets (per fixture): 1 Does not include mounting hardware. This wall light currently uses a cord and plug that is compatible with US standard sockets. We are unable to confirm that any electrical item meets UL-Listing standards at our facility. If you require a hardwire application, please contact us prior to purchasing for further details. Please specify cord color / material / length if custom specs are required. Please note additional lead time of 1-2 business days will be required. All items ship from High Point, North Carolina.