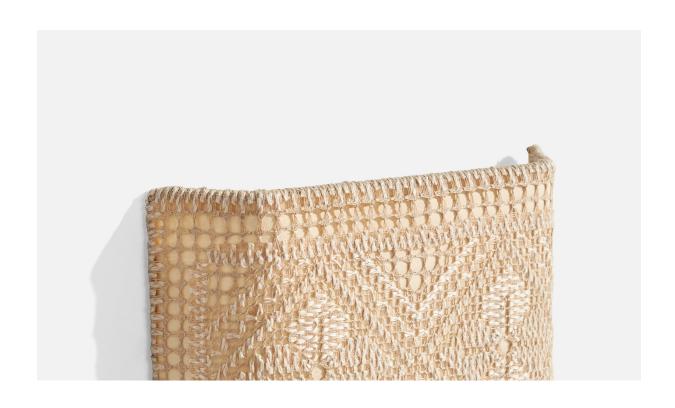

## **Product Description**

An embroidery fabric and metal wall light designed and produced in Sweden, c. 1960s. Overall Dimensions (inches): 10.75" H x 8.25" W x 2.25"D Bulb Specifications: E-14 Bulbs Number of Sockets (per fixture): 1 Does not include mounting hardware. This wall light currently uses a cord and plug that is compatible with US standard sockets. We are unable to confirm that any electrical item meets UL-Listing standards at our facility. If you require a hardwire application, please contact us prior to purchasing for further details. Please specify cord color / material / length if custom specs are required. Please note additional lead time of 1-2 business days will be required. All items ship from High Point, North Carolina.