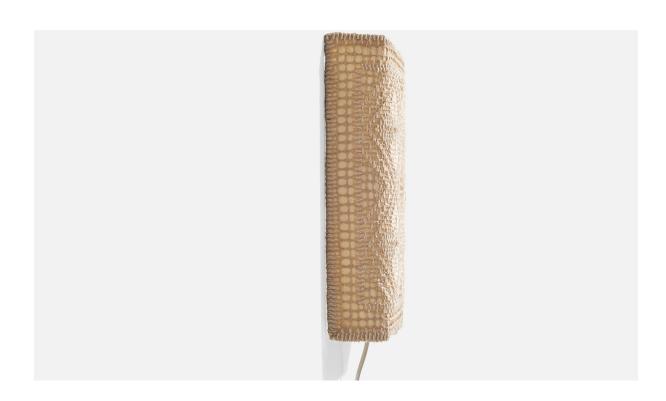

## Swedish Designer, Wall Light, Fabric, Sweden, 1960s

| Price:       | \$750.00                                            |
|--------------|-----------------------------------------------------|
| Inventory #: | 14714                                               |
| Dimensions:  | 10.75 in x 8.25 in x 2.25 in                        |
| Title:       | Swedish Designer, Wall Light, Fabric, Sweden, 1960s |

## **Product Description**

An embroidery fabric and metal wall light designed and produced in Sweden, c. 1960s. Overall Dimensions (inches): 10.75" H x 8.25" W x 2.25"D Bulb Specifications: E-14 Bulbs Number of Sockets (per fixture): 1 Does not include mounting hardware. This wall light currently uses a cord and plug that is compatible with US standard sockets. We are unable to confirm that any electrical item meets UL-Listing standards at our facility. If you require a hardwire application, please contact us prior to purchasing for further details. Please specify cord color / material / length if custom specs are required. Please note additional lead time of 1-2 business days will be required. All items ship from High Point, North Carolina.