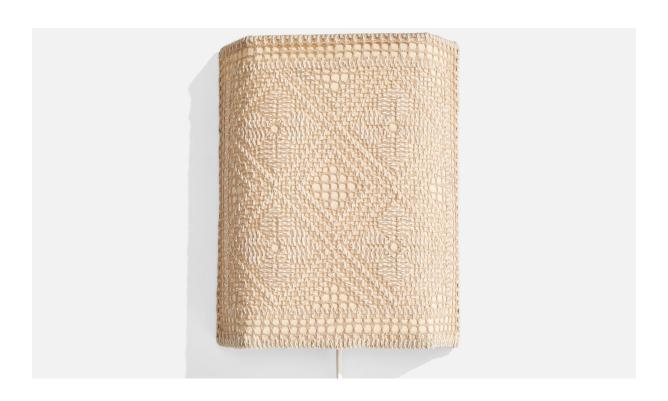

## **Product Description**

An embroidery fabric and metal wall light designed and produced in Sweden, c. 1960s. Overall Dimensions (inches): 10.75" H x 8.25" W x 2.25"D Bulb Specifications: E-14 Bulbs Number of Sockets (per fixture): 1 Does not include mounting hardware. This wall light currently uses a cord and plug that is compatible with US standard sockets. We are unable to confirm that any electrical item meets UL-Listing standards at our facility. If you require a hardwire application, please contact us prior to purchasing for further details. Please specify cord color / material / length if custom specs are required. Please note additional lead time of 1-2 business days will be required. All items ship from High Point, North Carolina.