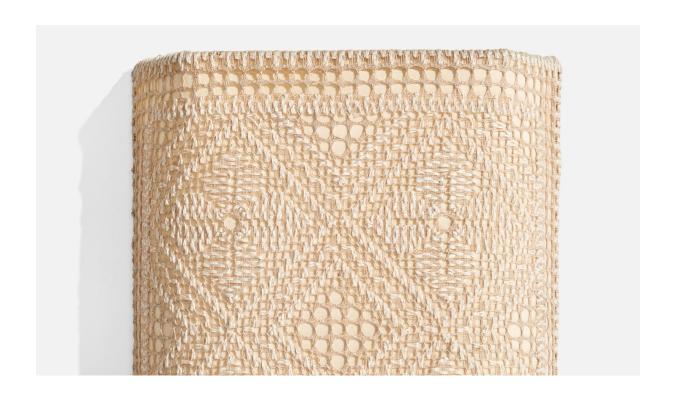

## **Product Description**

An embroidery fabric and metal wall light designed and produced in Sweden, c. 1960s. Overall Dimensions (inches): 10.75" H x 8.25" W x 2.25"D Bulb Specifications: E-14 Bulbs Number of Sockets (per fixture): 1 Does not include mounting hardware. This wall light currently uses a cord and plug that is compatible with US standard sockets. We are unable to confirm that any electrical item meets UL-Listing standards at our facility. If you require a hardwire application, please contact us prior to purchasing for further details. Please specify cord color / material / length if custom specs are required. Please note additional lead time of 1-2 business days will be required. All items ship from High Point, North Carolina.