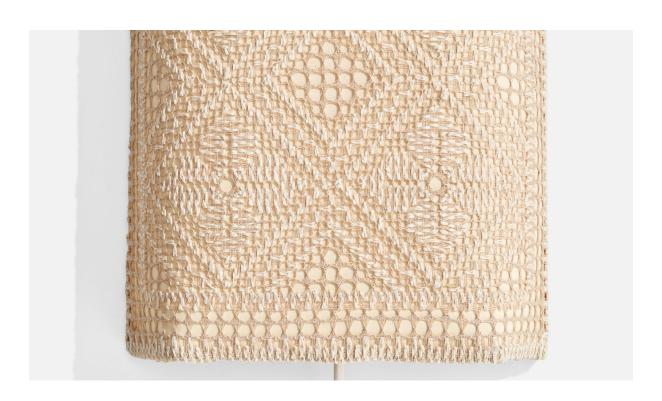

## **Product Description**

An embroidery fabric and metal wall light designed and produced in Sweden, c. 1960s. Overall Dimensions (inches): 10.75" H x 8.25" W x 2.25"D Bulb Specifications: E-14 Bulbs Number of Sockets (per fixture): 1 Does not include mounting hardware. This wall light currently uses a cord and plug that is compatible with US standard sockets. We are unable to confirm that any electrical item meets UL-Listing standards at our facility. If you require a hardwire application, please contact us prior to purchasing for further details. Please specify cord color / material / length if custom specs are required. Please note additional lead time of 1-2 business days will be required. All items ship from High Point, North Carolina.