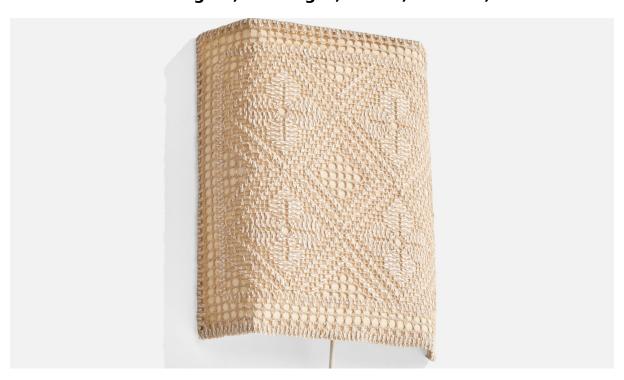

## Swedish Designer, Wall Light, Fabric, Sweden, 1960s

| Price:       | \$750.00                                            |
|--------------|-----------------------------------------------------|
| Inventory #: | 14714                                               |
| Dimensions:  | 10.75 in x 8.25 in x 2.25 in                        |
| Title:       | Swedish Designer, Wall Light, Fabric, Sweden, 1960s |

## **Product Description**

An embroidery fabric and metal wall light designed and produced in Sweden, c. 1960s. Overall Dimensions (inches): 10.75" H x 8.25" W x 2.25"D Bulb Specifications: E-14 Bulbs Number of Sockets (per fixture): 1 Does not include mounting hardware. This wall light currently uses a cord and plug that is compatible with US standard sockets. We are unable to confirm that any electrical item meets UL-Listing standards at our facility. If you require a hardwire application, please contact us prior to purchasing for further details. Please specify cord color / material / length if custom specs are required. Please note additional lead time of 1-2 business days will be required. All items ship from High Point, North Carolina.