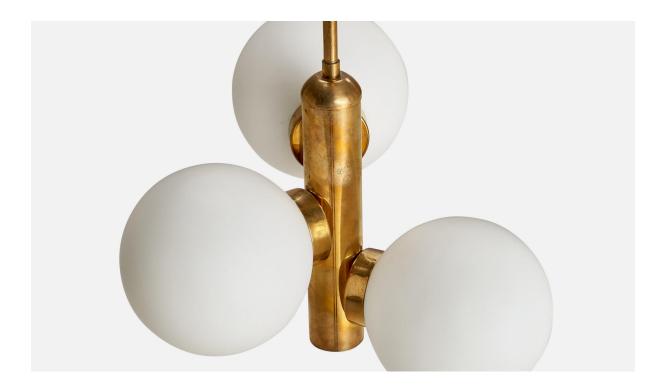

## **Product Description**

A brass and white opaline glass chandelier designed and produced in Austria, c. 1950s. Overall Dimensions (inches): 16.5" H x 12" Diameter Dimensions of Canopy: 2.25" H x 3.125" D Stem length: 4.125"H Bulb Specifications: E-14 Bulbs Number of Sockets: 3 All lighting will be converted for US usage. We are unable to confirm that any electrical item meets UL-Listing standards at our facility.