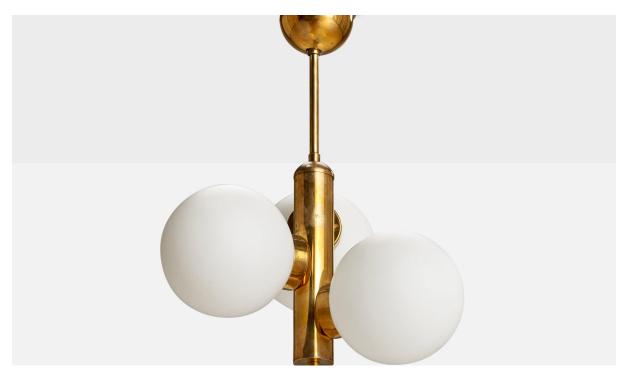

## Austrian Designer, Chandelier, Brass, Glass, Austria, 1950s

| Title:       | Austrian Designer, Chandelier, Brass, Glass, Austria, 1950s |
|--------------|-------------------------------------------------------------|
| Dimensions:  | 16.5 in x 12.0 in                                           |
| Inventory #: | 14750                                                       |
| Price:       | \$5,500.00                                                  |

## **Product Description**

A brass and white opaline glass chandelier designed and produced in Austria, c. 1950s. Overall Dimensions (inches): 16.5" H x 12" Diameter Dimensions of Canopy: 2.25" H x 3.125" D Stem length: 4.125"H Bulb Specifications: E-14 Bulbs Number of Sockets: 3 All lighting will be converted for US usage. We are unable to confirm that any electrical item meets UL-Listing standards at our facility.