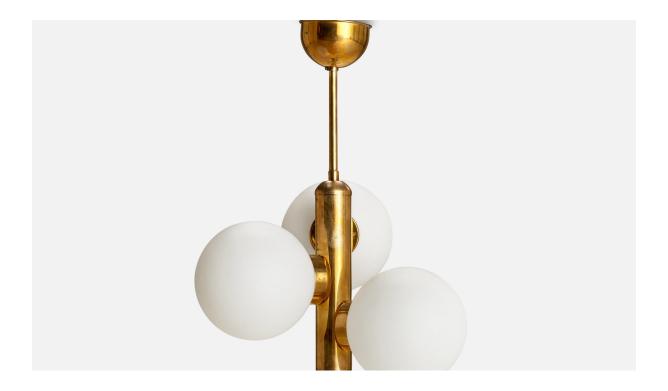

## Austrian Designer, Chandelier, Brass, Glass, Austria, 1950s

| Title:       | Austrian Designer, Chandelier, Brass, Glass, Austria, 1950s |
|--------------|-------------------------------------------------------------|
| Dimensions:  | 16.5 in x 12.0 in                                           |
| Inventory #: | 14750                                                       |
| Price:       | \$5,500.00                                                  |

## **Product Description**

A brass and white opaline glass chandelier designed and produced in Austria, c. 1950s. Overall Dimensions (inches): 16.5" H x 12" Diameter Dimensions of Canopy: 2.25" H x 3.125" D Stem length: 4.125"H Bulb Specifications: E-14 Bulbs Number of Sockets: 3 All lighting will be converted for US usage. We are unable to confirm that any electrical item meets UL-Listing standards at our facility.