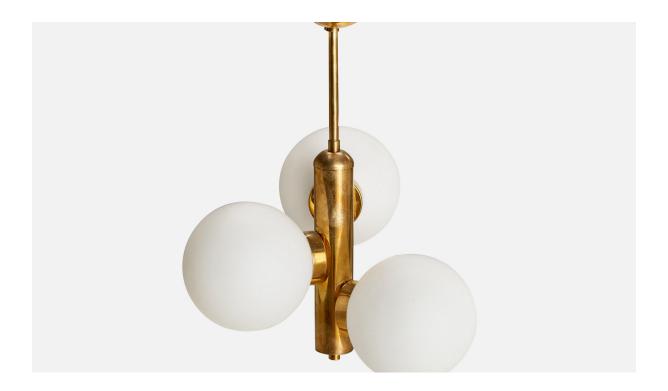

## Austrian Designer, Chandelier, Brass, Glass, Austria, 1950s

| Title:       | Austrian Designer, Chandelier, Brass, Glass, Austria, 1950s |
|--------------|-------------------------------------------------------------|
| Dimensions:  | 16.5 in x 12.0 in                                           |
| Inventory #: | 14750                                                       |
| Price:       | \$5,500.00                                                  |

## **Product Description**

A brass and white opaline glass chandelier designed and produced in Austria, c. 1950s. Overall Dimensions (inches): 16.5" H x 12" Diameter Dimensions of Canopy: 2.25" H x 3.125" D Stem length: 4.125"H Bulb Specifications: E-14 Bulbs Number of Sockets: 3 All lighting will be converted for US usage. We are unable to confirm that any electrical item meets UL-Listing standards at our facility.