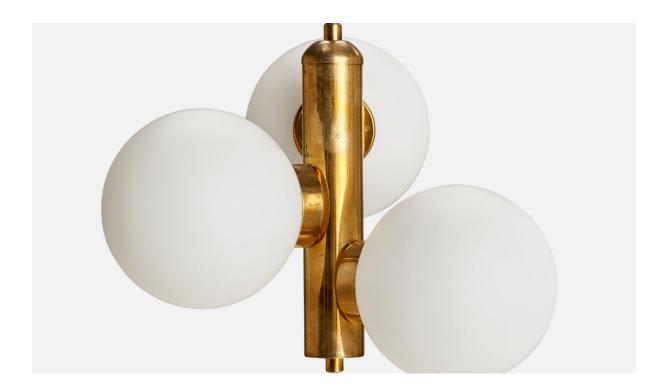

## Austrian Designer, Chandelier, Brass, Glass, Austria, 1950s

| Title:       | Austrian Designer, Chandelier, Brass, Glass, Austria, 1950s |
|--------------|-------------------------------------------------------------|
| Dimensions:  | 16.5 in x 12.0 in                                           |
| Inventory #: | 14750                                                       |
| Price:       | \$5,500.00                                                  |

## **Product Description**

A brass and white opaline glass chandelier designed and produced in Austria, c. 1950s. Overall Dimensions (inches): 16.5" H x 12" Diameter Dimensions of Canopy: 2.25" H x 3.125" D Stem length: 4.125"H Bulb Specifications: E-14 Bulbs Number of Sockets: 3 All lighting will be converted for US usage. We are unable to confirm that any electrical item meets UL-Listing standards at our facility.