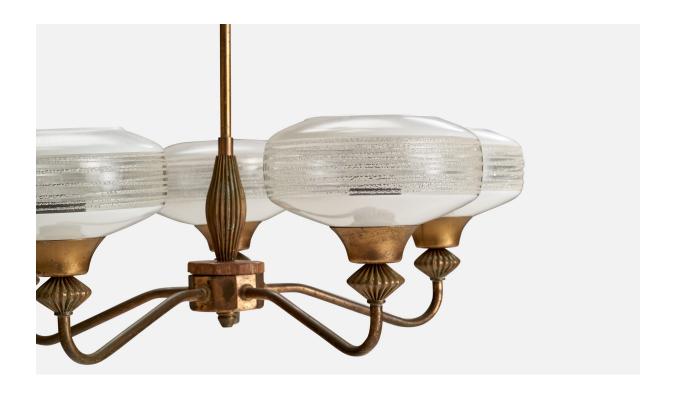

## Swedish Designer, Chandelier, Brass, Glass, Wood, Sweden, 1940s

| Title:       | Swedish Designer, Chandelier, Brass, Glass, Wood, Sweden, 1940s |
|--------------|-----------------------------------------------------------------|
| Dimensions:  | 22.875 in x 21.0 in                                             |
| Inventory #: | 14752                                                           |
| Price:       | \$4,600.00                                                      |

## **Product Description**

A brass, wood and glass chandelier designed and produced in Sweden, c. 1940s. Overall Dimensions (inches): 22.875" H x 21" Diameter Dimensions of Canopy: 2.5" H x 3.5" D Stem length: 13"H Bulb Specifications: E-26 Bulbs Number of Sockets: 5 All lighting will be converted for US usage. We are unable to confirm that any electrical item meets UL-Listing standards at our facility. All items ship from High Point, North Carolina.