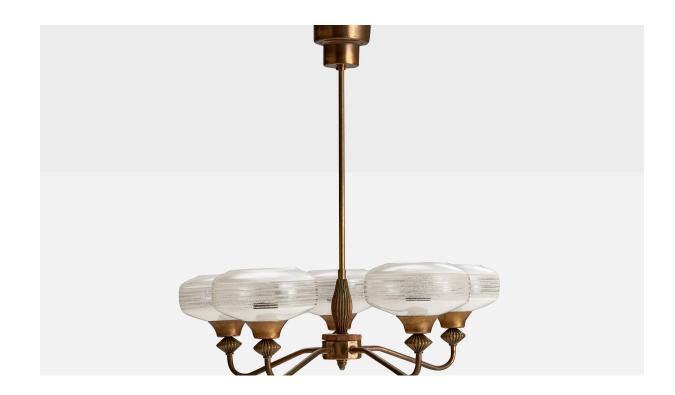

## Swedish Designer, Chandelier, Brass, Glass, Wood, Sweden, 1940s

| Title:       | Swedish Designer, Chandelier, Brass, Glass, Wood, Sweden, 1940s |
|--------------|-----------------------------------------------------------------|
| Dimensions:  | 22.875 in x 21.0 in                                             |
| Inventory #: | 14752                                                           |
| Price:       | \$4,600.00                                                      |

## **Product Description**

A brass, wood and glass chandelier designed and produced in Sweden, c. 1940s. Overall Dimensions (inches): 22.875" H x 21" Diameter Dimensions of Canopy: 2.5" H x 3.5" D Stem length: 13"H Bulb Specifications: E-26 Bulbs Number of Sockets: 5 All lighting will be converted for US usage. We are unable to confirm that any electrical item meets UL-Listing standards at our facility. All items ship from High Point, North Carolina.