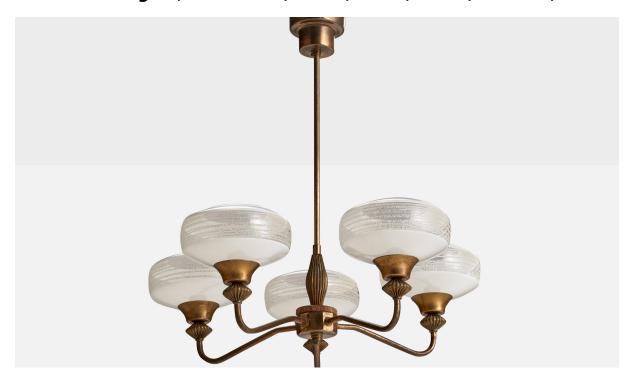

## Swedish Designer, Chandelier, Brass, Glass, Wood, Sweden, 1940s

| Title:       | Swedish Designer, Chandelier, Brass, Glass, Wood, Sweden, 1940s |
|--------------|-----------------------------------------------------------------|
| Dimensions:  | 22.875 in x 21.0 in                                             |
| Inventory #: | 14752                                                           |
| Price:       | \$4,600.00                                                      |

## **Product Description**

A brass, wood and glass chandelier designed and produced in Sweden, c. 1940s. Overall Dimensions (inches): 22.875" H x 21" Diameter Dimensions of Canopy: 2.5" H x 3.5" D Stem length: 13"H Bulb Specifications: E-26 Bulbs Number of Sockets: 5 All lighting will be converted for US usage. We are unable to confirm that any electrical item meets UL-Listing standards at our facility. All items ship from High Point, North Carolina.