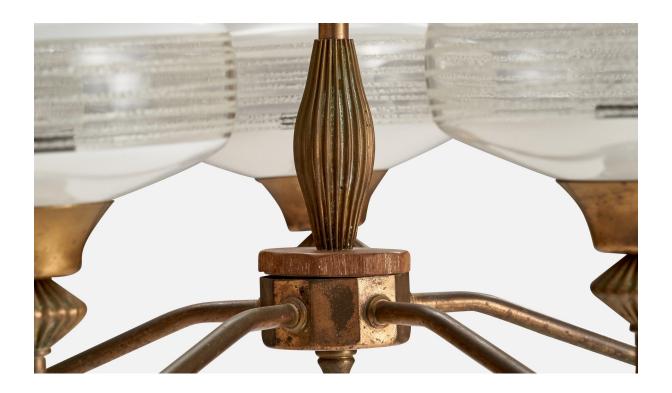

## **Product Description**

A brass, wood and glass chandelier designed and produced in Sweden, c. 1940s. Overall Dimensions (inches): 22.875" H x 21" Diameter Dimensions of Canopy: 2.5" H x 3.5" D Stem length: 13"H Bulb Specifications: E-26 Bulbs Number of Sockets: 5 All lighting will be converted for US usage. We are unable to confirm that any electrical item meets UL-Listing standards at our facility. All items ship from High Point, North Carolina.