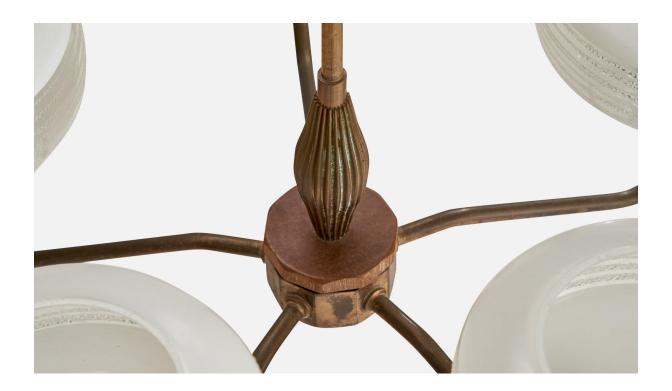

## **Product Description**

A brass, wood and glass chandelier designed and produced in Sweden, c. 1940s. Overall Dimensions (inches): 22.875" H x 21" Diameter Dimensions of Canopy: 2.5" H x 3.5" D Stem length: 13"H Bulb Specifications: E-26 Bulbs Number of Sockets: 5 All lighting will be converted for US usage. We are unable to confirm that any electrical item meets UL-Listing standards at our facility. All items ship from High Point, North Carolina.