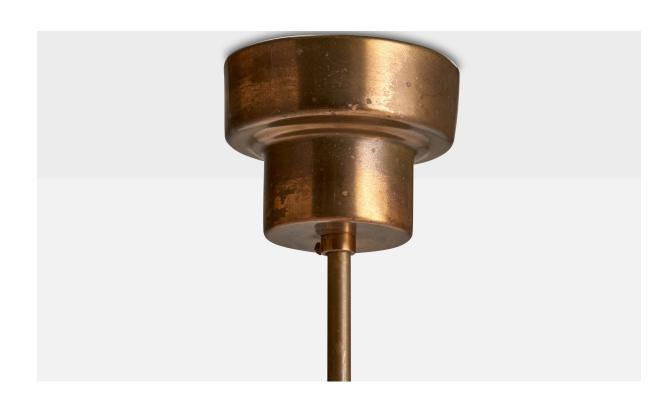

## **Product Description**

A brass, wood and glass chandelier designed and produced in Sweden, c. 1940s. Overall Dimensions (inches): 22.875" H x 21" Diameter Dimensions of Canopy: 2.5" H x 3.5" D Stem length: 13"H Bulb Specifications: E-26 Bulbs Number of Sockets: 5 All lighting will be converted for US usage. We are unable to confirm that any electrical item meets UL-Listing standards at our facility. All items ship from High Point, North Carolina.