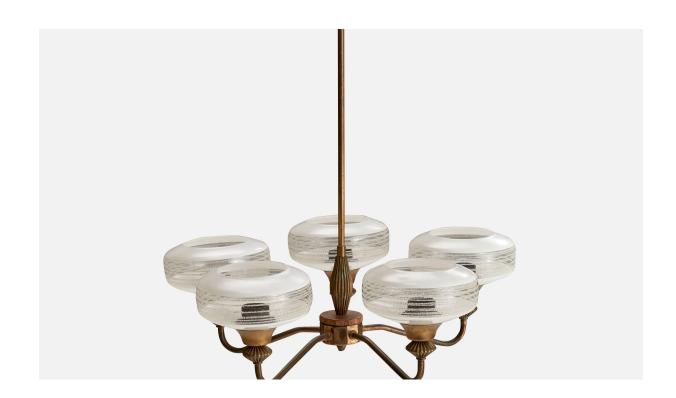

## Swedish Designer, Chandelier, Brass, Glass, Wood, Sweden, 1940s

| Title:       | Swedish Designer, Chandelier, Brass, Glass, Wood, Sweden, 1940s |
|--------------|-----------------------------------------------------------------|
| Dimensions:  | 22.875 in x 21.0 in                                             |
| Inventory #: | 14752                                                           |
| Price:       | \$4,600.00                                                      |

## **Product Description**

A brass, wood and glass chandelier designed and produced in Sweden, c. 1940s. Overall Dimensions (inches): 22.875" H x 21" Diameter Dimensions of Canopy: 2.5" H x 3.5" D Stem length: 13"H Bulb Specifications: E-26 Bulbs Number of Sockets: 5 All lighting will be converted for US usage. We are unable to confirm that any electrical item meets UL-Listing standards at our facility. All items ship from High Point, North Carolina.