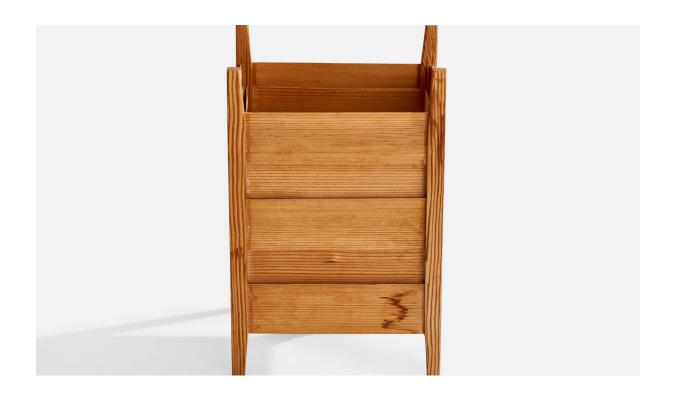

## **Product Description**

A pine and pine veneer table lamp designed and produced in Sweden, c. 1960s. Dimensions of Lamp (inches): 11" H x 7.0625" W x 7.0625" D Bulb Specifications: E-26 Bulb Number of Sockets (per fixture): 1 Sold with lampshade. All lighting will be converted for US usage. We are unable to confirm that any electrical item meets UL-Listing standards at our facility.