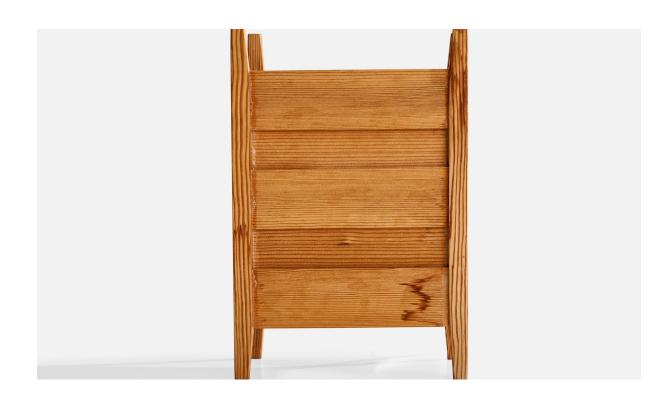

## Swedish Designer, Table Lamp, Pine, Sweden, 1960s

| Title:       | Swedish Designer, Table Lamp, Pine, Sweden, 1960s |
|--------------|---------------------------------------------------|
| Dimensions:  | 11.0 in x 7.0625 in x 7.0625 in                   |
| Inventory #: | 14777                                             |
| Price:       | \$1,900.00                                        |

## **Product Description**

A pine and pine veneer table lamp designed and produced in Sweden, c. 1960s. Dimensions of Lamp (inches): 11" H x 7.0625" W x 7.0625" D Bulb Specifications: E-26 Bulb Number of Sockets (per fixture): 1 Sold with lampshade. All lighting will be converted for US usage. We are unable to confirm that any electrical item meets UL-Listing standards at our facility.