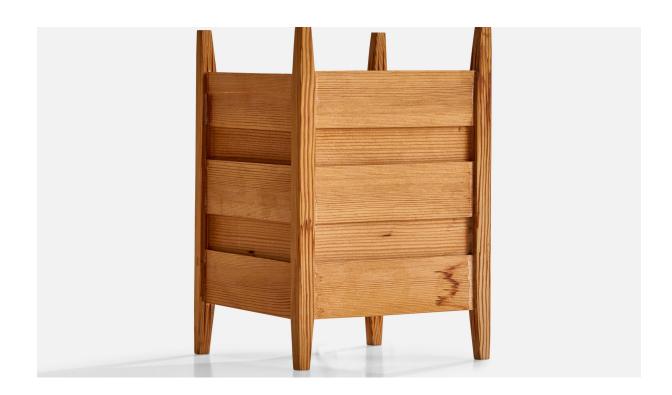

## **Product Description**

A pine and pine veneer table lamp designed and produced in Sweden, c. 1960s. Dimensions of Lamp (inches): 11" H x 7.0625" W x 7.0625" D Bulb Specifications: E-26 Bulb Number of Sockets (per fixture): 1 Sold with lampshade. All lighting will be converted for US usage. We are unable to confirm that any electrical item meets UL-Listing standards at our facility.