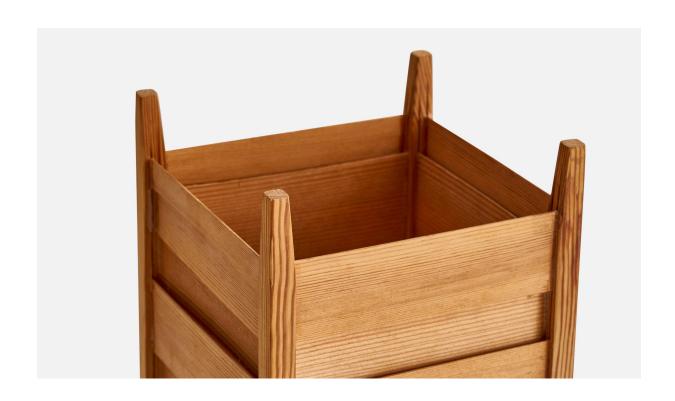

## Swedish Designer, Table Lamp, Pine, Sweden, 1960s

| Title:       | Swedish Designer, Table Lamp, Pine, Sweden, 1960s |
|--------------|---------------------------------------------------|
| Dimensions:  | 11.0 in x 7.0625 in x 7.0625 in                   |
| Inventory #: | 14777                                             |
| Price:       | \$1,900.00                                        |

## **Product Description**

A pine and pine veneer table lamp designed and produced in Sweden, c. 1960s. Dimensions of Lamp (inches): 11" H x 7.0625" W x 7.0625" D Bulb Specifications: E-26 Bulb Number of Sockets (per fixture): 1 Sold with lampshade. All lighting will be converted for US usage. We are unable to confirm that any electrical item meets UL-Listing standards at our facility.