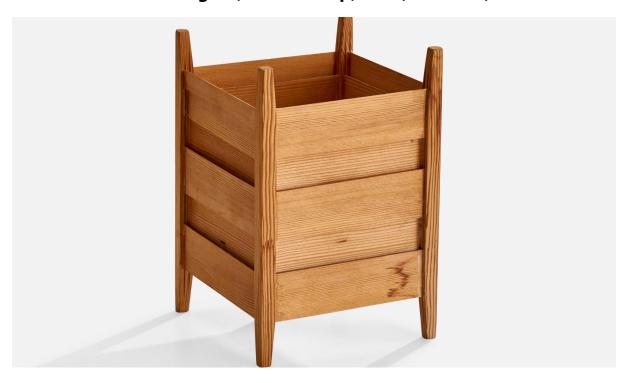

## Swedish Designer, Table Lamp, Pine, Sweden, 1960s

| Title:       | Swedish Designer, Table Lamp, Pine, Sweden, 1960s |
|--------------|---------------------------------------------------|
| Dimensions:  | 11.0 in x 7.0625 in x 7.0625 in                   |
| Inventory #: | 14777                                             |
| Price:       | \$1,900.00                                        |

## **Product Description**

A pine and pine veneer table lamp designed and produced in Sweden, c. 1960s. Dimensions of Lamp (inches): 11" H x 7.0625" W x 7.0625" D Bulb Specifications: E-26 Bulb Number of Sockets (per fixture): 1 Sold with lampshade. All lighting will be converted for US usage. We are unable to confirm that any electrical item meets UL-Listing standards at our facility.