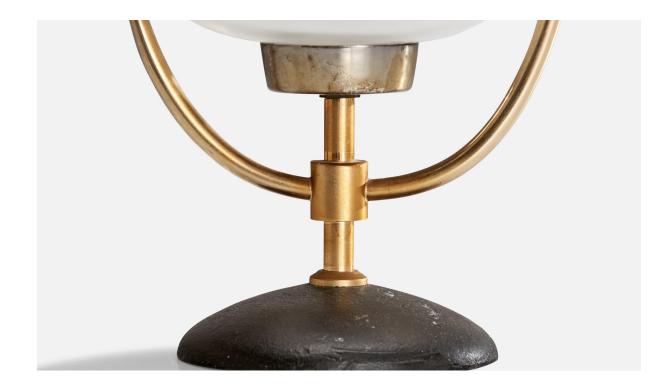

## **Product Description**

A brass, black-lacquered metal and opaline glass table lamp produced by Arlus, France, c. 1950s. Shade is Adjustable Dimensions of Lamp with Shade (inches): 14.25" H x 6.5" Diameter Bulb Specifications: E-14 Bulbs Number of Sockets (per fixture): 1 Sold with lampshade. All lighting will be converted for US usage. We are unable to confirm that any electrical item meets UL-Listing standards at our facility.