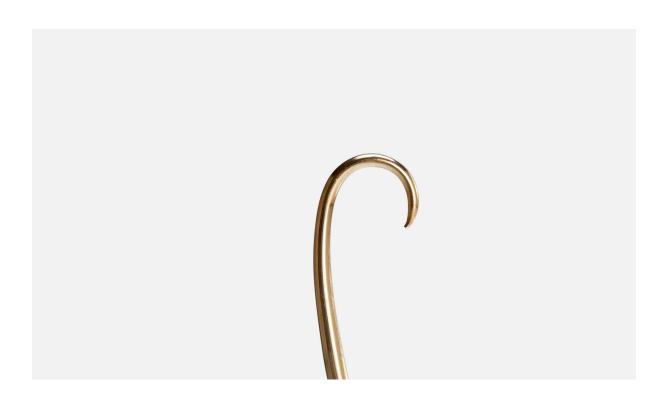

## **Product Description**

A brass, black-lacquered metal and opaline glass table lamp produced by Arlus, France, c. 1950s. Shade is Adjustable Dimensions of Lamp with Shade (inches): 14.25" H x 6.5" Diameter Bulb Specifications: E-14 Bulbs Number of Sockets (per fixture): 1 Sold with lampshade. All lighting will be converted for US usage. We are unable to confirm that any electrical item meets UL-Listing standards at our facility.