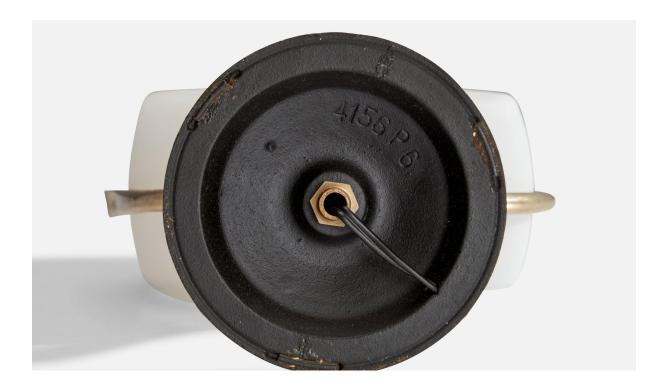

## **Product Description**

A brass, black-lacquered metal and opaline glass table lamp produced by Arlus, France, c. 1950s. Shade is Adjustable Dimensions of Lamp with Shade (inches): 14.25" H x 6.5" Diameter Bulb Specifications: E-14 Bulbs Number of Sockets (per fixture): 1 Sold with lampshade. All lighting will be converted for US usage. We are unable to confirm that any electrical item meets UL-Listing standards at our facility.