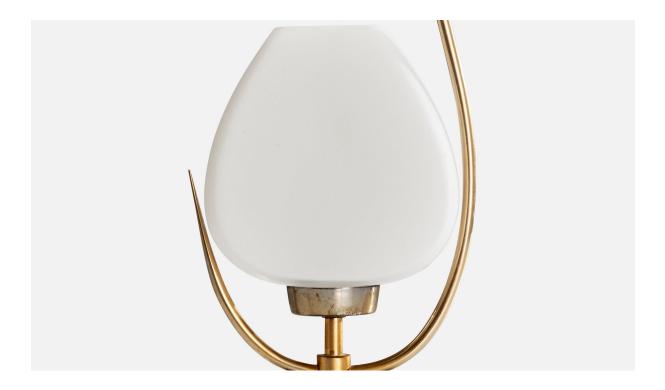

## **Product Description**

A brass, black-lacquered metal and opaline glass table lamp produced by Arlus, France, c. 1950s. Shade is Adjustable Dimensions of Lamp with Shade (inches): 14.25" H x 6.5" Diameter Bulb Specifications: E-14 Bulbs Number of Sockets (per fixture): 1 Sold with lampshade. All lighting will be converted for US usage. We are unable to confirm that any electrical item meets UL-Listing standards at our facility.