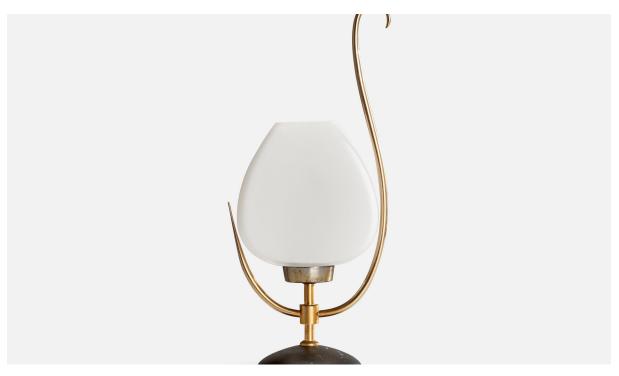

## **Product Description**

A brass, black-lacquered metal and opaline glass table lamp produced by Arlus, France, c. 1950s. Shade is Adjustable Dimensions of Lamp with Shade (inches): 14.25" H x 6.5" Diameter Bulb Specifications: E-14 Bulbs Number of Sockets (per fixture): 1 Sold with lampshade. All lighting will be converted for US usage. We are unable to confirm that any electrical item meets UL-Listing standards at our facility.