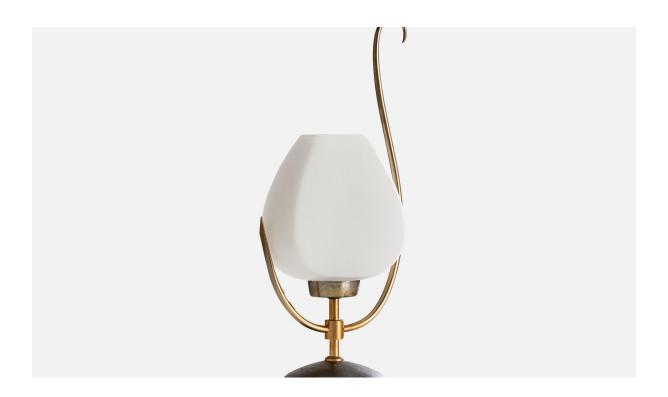

## **Product Description**

A brass, black-lacquered metal and opaline glass table lamp produced by Arlus, France, c. 1950s. Shade is Adjustable Dimensions of Lamp with Shade (inches): 14.25" H x 6.5" Diameter Bulb Specifications: E-14 Bulbs Number of Sockets (per fixture): 1 Sold with lampshade. All lighting will be converted for US usage. We are unable to confirm that any electrical item meets UL-Listing standards at our facility.