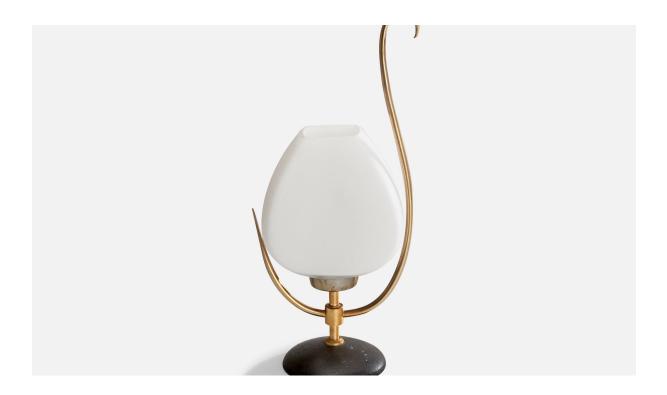

## **Product Description**

A brass, black-lacquered metal and opaline glass table lamp produced by Arlus, France, c. 1950s. Shade is Adjustable Dimensions of Lamp with Shade (inches): 14.25" H x 6.5" Diameter Bulb Specifications: E-14 Bulbs Number of Sockets (per fixture): 1 Sold with lampshade. All lighting will be converted for US usage. We are unable to confirm that any electrical item meets UL-Listing standards at our facility.