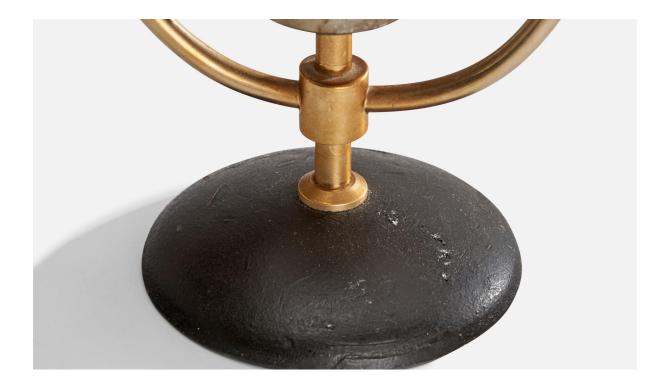

## **Product Description**

A brass, black-lacquered metal and opaline glass table lamp produced by Arlus, France, c. 1950s. Shade is Adjustable Dimensions of Lamp with Shade (inches): 14.25" H x 6.5" Diameter Bulb Specifications: E-14 Bulbs Number of Sockets (per fixture): 1 Sold with lampshade. All lighting will be converted for US usage. We are unable to confirm that any electrical item meets UL-Listing standards at our facility.