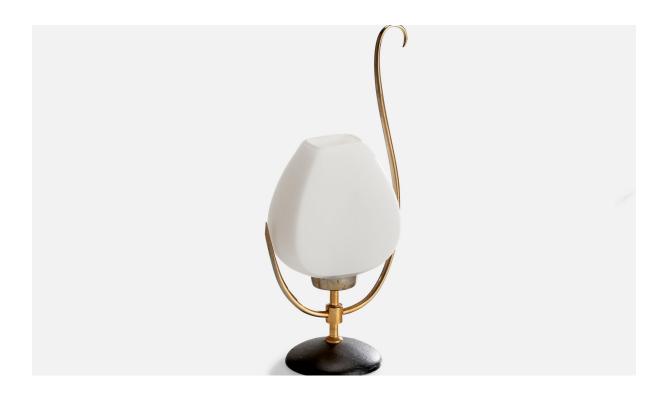

## **Product Description**

A brass, black-lacquered metal and opaline glass table lamp produced by Arlus, France, c. 1950s. Shade is Adjustable Dimensions of Lamp with Shade (inches): 14.25" H x 6.5" Diameter Bulb Specifications: E-14 Bulbs Number of Sockets (per fixture): 1 Sold with lampshade. All lighting will be converted for US usage. We are unable to confirm that any electrical item meets UL-Listing standards at our facility.