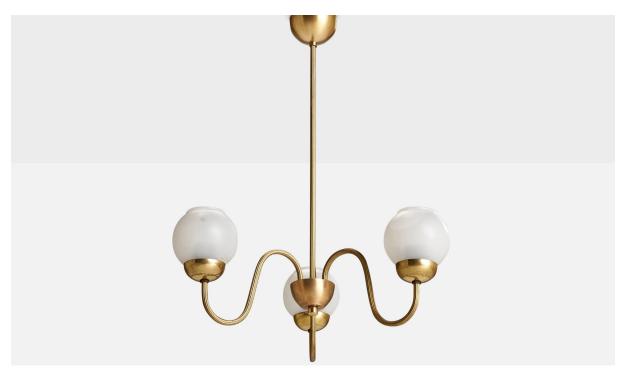

## **Product Description**

A brass and opaline glass chandelier designed and produced in Sweden, c. 1940s. Overall Dimensions (inches): 24.25" H x 18.25" Diameter Dimensions of Canopy: 2.25" H x 3.625" W x 3.625" D Stem length: 17"H Bulb Specifications: E-26 Bulbs Number of Sockets: 3 All lighting will be converted for US usage. We are unable to confirm that any electrical item meets UL-Listing standards at our facility. All items ship from High Point, North Carolina.