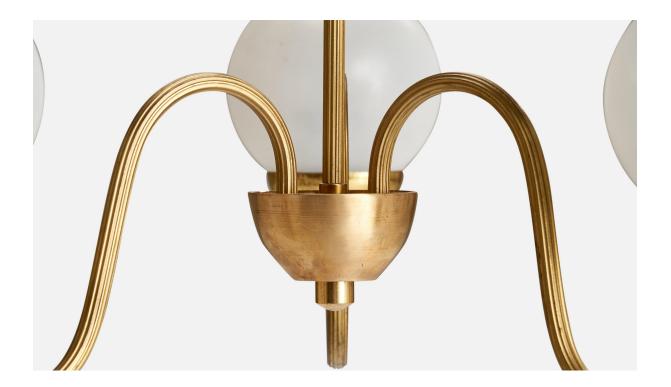

## **Product Description**

A brass and opaline glass chandelier designed and produced in Sweden, c. 1940s. Overall Dimensions (inches): 24.25" H x 18.25" Diameter Dimensions of Canopy: 2.25" H x 3.625" W x 3.625" D Stem length: 17"H Bulb Specifications: E-26 Bulbs Number of Sockets: 3 All lighting will be converted for US usage. We are unable to confirm that any electrical item meets UL-Listing standards at our facility. All items ship from High Point, North Carolina.