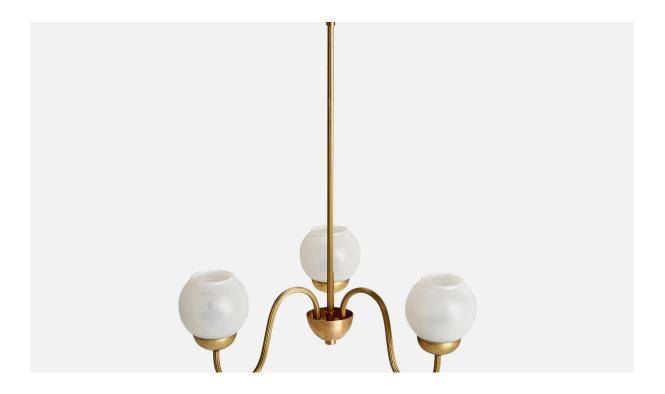

## **Product Description**

A brass and opaline glass chandelier designed and produced in Sweden, c. 1940s. Overall Dimensions (inches): 24.25" H x 18.25" Diameter Dimensions of Canopy: 2.25" H x 3.625" W x 3.625" D Stem length: 17"H Bulb Specifications: E-26 Bulbs Number of Sockets: 3 All lighting will be converted for US usage. We are unable to confirm that any electrical item meets UL-Listing standards at our facility. All items ship from High Point, North Carolina.