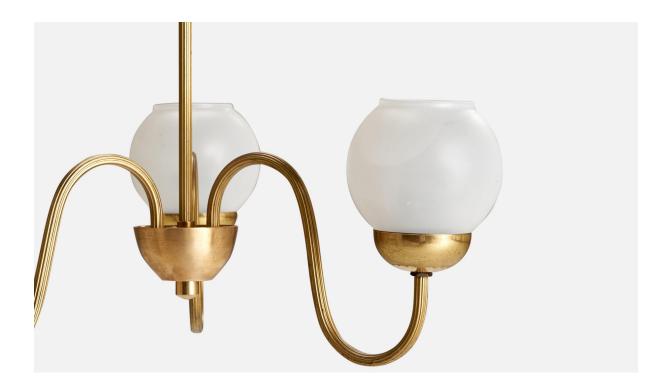

## **Product Description**

A brass and opaline glass chandelier designed and produced in Sweden, c. 1940s. Overall Dimensions (inches): 24.25" H x 18.25" Diameter Dimensions of Canopy: 2.25" H x 3.625" W x 3.625" D Stem length: 17"H Bulb Specifications: E-26 Bulbs Number of Sockets: 3 All lighting will be converted for US usage. We are unable to confirm that any electrical item meets UL-Listing standards at our facility. All items ship from High Point, North Carolina.