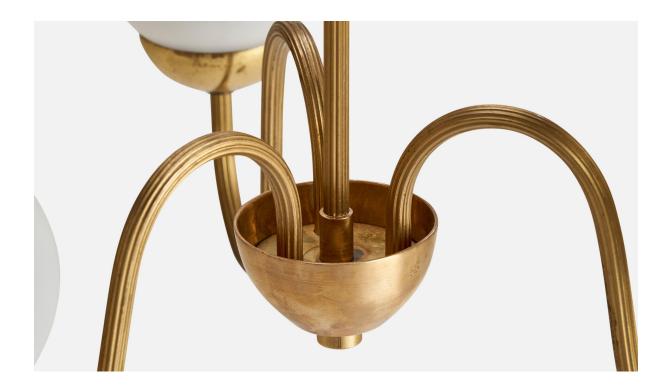

## **Product Description**

A brass and opaline glass chandelier designed and produced in Sweden, c. 1940s. Overall Dimensions (inches): 24.25" H x 18.25" Diameter Dimensions of Canopy: 2.25" H x 3.625" W x 3.625" D Stem length: 17"H Bulb Specifications: E-26 Bulbs Number of Sockets: 3 All lighting will be converted for US usage. We are unable to confirm that any electrical item meets UL-Listing standards at our facility. All items ship from High Point, North Carolina.