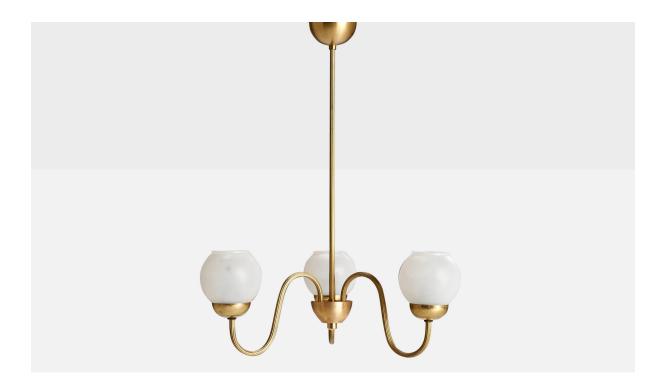

## **Product Description**

A brass and opaline glass chandelier designed and produced in Sweden, c. 1940s. Overall Dimensions (inches): 24.25" H x 18.25" Diameter Dimensions of Canopy: 2.25" H x 3.625" W x 3.625" D Stem length: 17"H Bulb Specifications: E-26 Bulbs Number of Sockets: 3 All lighting will be converted for US usage. We are unable to confirm that any electrical item meets UL-Listing standards at our facility. All items ship from High Point, North Carolina.