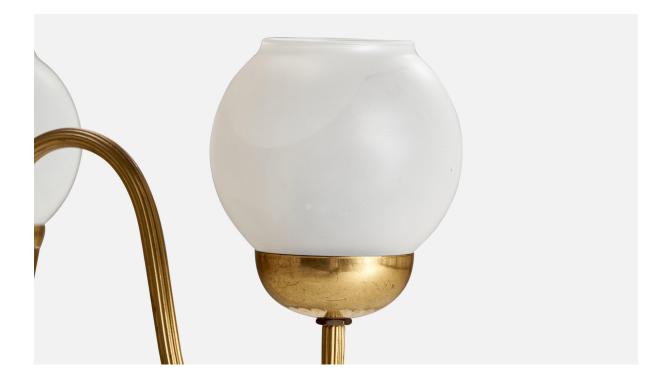

## **Product Description**

A brass and opaline glass chandelier designed and produced in Sweden, c. 1940s. Overall Dimensions (inches): 24.25" H x 18.25" Diameter Dimensions of Canopy: 2.25" H x 3.625" W x 3.625" D Stem length: 17"H Bulb Specifications: E-26 Bulbs Number of Sockets: 3 All lighting will be converted for US usage. We are unable to confirm that any electrical item meets UL-Listing standards at our facility. All items ship from High Point, North Carolina.