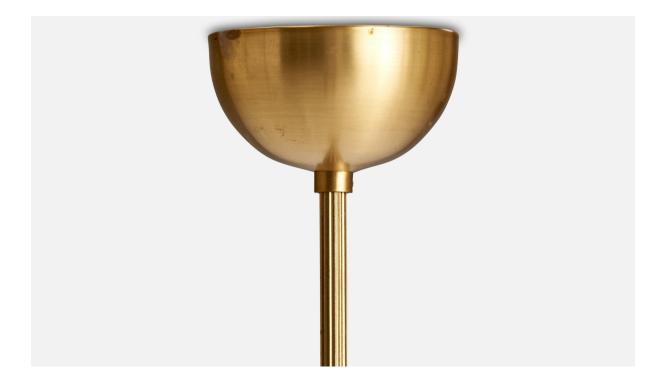

## **Product Description**

A brass and opaline glass chandelier designed and produced in Sweden, c. 1940s. Overall Dimensions (inches): 24.25" H x 18.25" Diameter Dimensions of Canopy: 2.25" H x 3.625" W x 3.625" D Stem length: 17"H Bulb Specifications: E-26 Bulbs Number of Sockets: 3 All lighting will be converted for US usage. We are unable to confirm that any electrical item meets UL-Listing standards at our facility. All items ship from High Point, North Carolina.