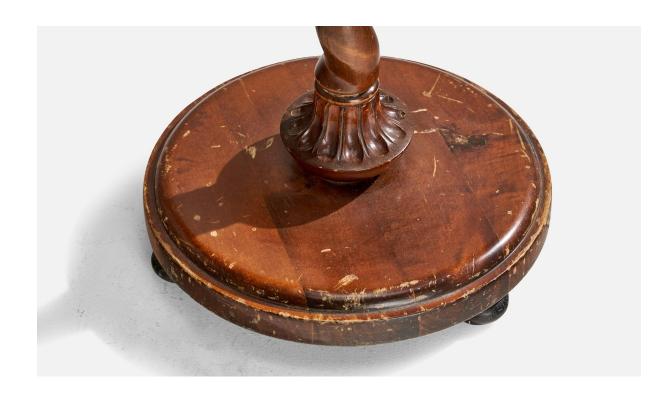

## **Product Description**

A dark-stained birch, metal and pink fabric floor lamp designed and produced in Sweden, 1930s. Dimensions of Lamp with Shade (inches): 23.125" H x 30.25" Diameter Bulb Specifications: E-26 Bulbs Number of Sockets (per fixture): 1 Sold with lampshade. All lighting will be converted for US usage. We are unable to confirm that any electrical item meets UL-Listing standards at our facility. All items ship from High Point, North Carolina.