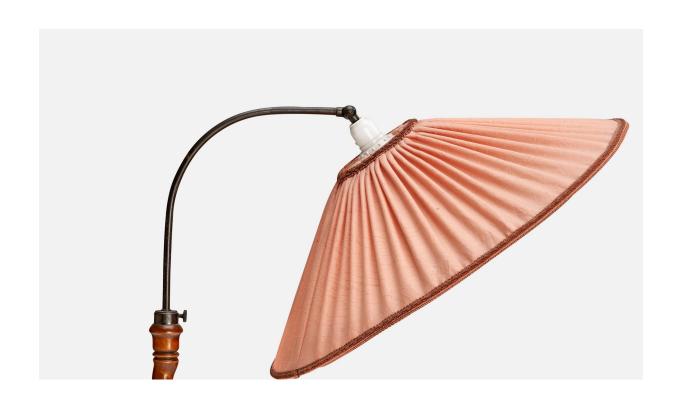

## **Product Description**

A dark-stained birch, metal and pink fabric floor lamp designed and produced in Sweden, 1930s. Dimensions of Lamp with Shade (inches): 23.125" H x 30.25" Diameter Bulb Specifications: E-26 Bulbs Number of Sockets (per fixture): 1 Sold with lampshade. All lighting will be converted for US usage. We are unable to confirm that any electrical item meets UL-Listing standards at our facility. All items ship from High Point, North Carolina.