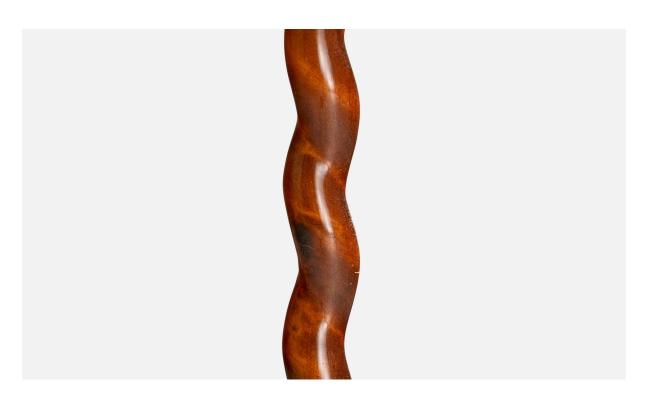

## **Product Description**

A dark-stained birch, metal and pink fabric floor lamp designed and produced in Sweden, 1930s. Dimensions of Lamp with Shade (inches): 23.125" H x 30.25" Diameter Bulb Specifications: E-26 Bulbs Number of Sockets (per fixture): 1 Sold with lampshade. All lighting will be converted for US usage. We are unable to confirm that any electrical item meets UL-Listing standards at our facility. All items ship from High Point, North Carolina.