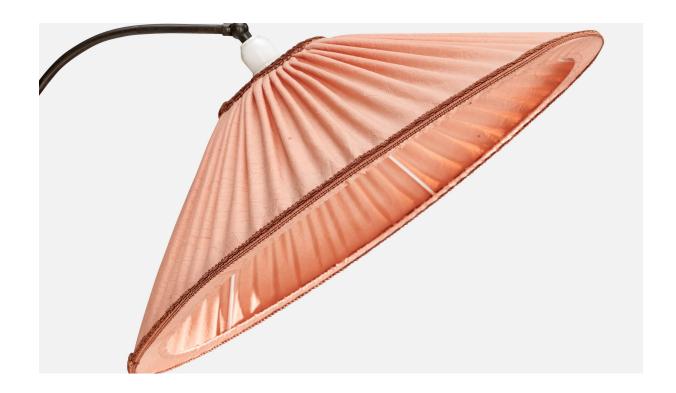

## **Product Description**

A dark-stained birch, metal and pink fabric floor lamp designed and produced in Sweden, 1930s. Dimensions of Lamp with Shade (inches): 23.125" H x 30.25" Diameter Bulb Specifications: E-26 Bulbs Number of Sockets (per fixture): 1 Sold with lampshade. All lighting will be converted for US usage. We are unable to confirm that any electrical item meets UL-Listing standards at our facility. All items ship from High Point, North Carolina.