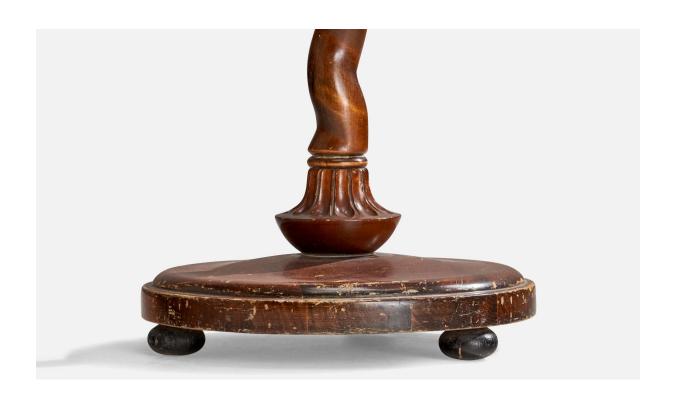

## **Product Description**

A dark-stained birch, metal and pink fabric floor lamp designed and produced in Sweden, 1930s. Dimensions of Lamp with Shade (inches): 23.125" H x 30.25" Diameter Bulb Specifications: E-26 Bulbs Number of Sockets (per fixture): 1 Sold with lampshade. All lighting will be converted for US usage. We are unable to confirm that any electrical item meets UL-Listing standards at our facility. All items ship from High Point, North Carolina.