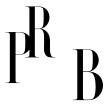

## Swedish Designer, Floor Lamp, Birch, Metal, Fabric, Sweden, 1930s

| Title:       | Swedish Designer, Floor Lamp, Birch, Metal, Fabric, Sweden, 1930s |
|--------------|-------------------------------------------------------------------|
| Dimensions:  | 23.125 in x 30.25 in                                              |
| Inventory #: | 14825                                                             |
| Price:       | \$3,900.00                                                        |

## **Product Description**

A dark-stained birch, metal and pink fabric floor lamp designed and produced in Sweden, 1930s. Dimensions of Lamp with Shade (inches): 23.125" H x 30.25" Diameter Bulb Specifications: E-26 Bulbs Number of Sockets (per fixture): 1 Sold with lampshade. All lighting will be converted for US usage. We are unable to confirm that any electrical item meets UL-Listing standards at our facility. All items ship from High Point, North Carolina.