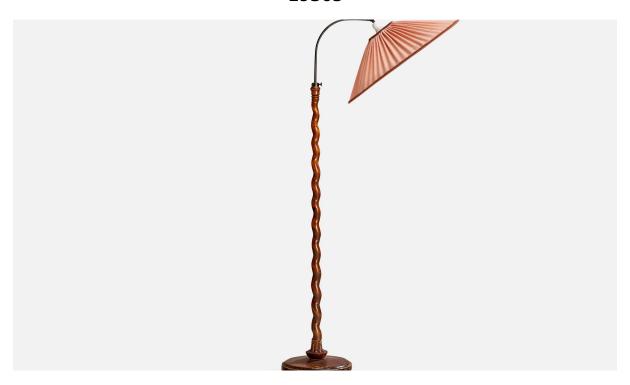

## **Product Description**

A dark-stained birch, metal and pink fabric floor lamp designed and produced in Sweden, 1930s. Dimensions of Lamp with Shade (inches): 23.125" H x 30.25" Diameter Bulb Specifications: E-26 Bulbs Number of Sockets (per fixture): 1 Sold with lampshade. All lighting will be converted for US usage. We are unable to confirm that any electrical item meets UL-Listing standards at our facility. All items ship from High Point, North Carolina.