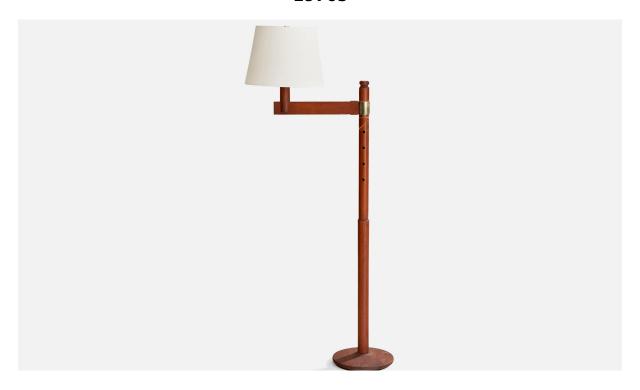

## Solbackens Svarveri, Floor Lamp, Pine, Brass, Fabric, Sweden, 1970s

| Price:       | \$4,400.00                                                          |
|--------------|---------------------------------------------------------------------|
| Inventory #: | 14828                                                               |
| Dimensions:  | 23.625 in x 12.0 in                                                 |
| Title:       | Solbackens Svarveri, Floor Lamp, Pine, Brass, Fabric, Sweden, 1970s |

## **Product Description**

An adjustable dark-stained pine, brass and white fabric floor lamp produced by Solbackens Svarveri, Hyssna, Sweden, c. 1970s. Dimensions of Lamp with Shade (inches): 23.625" H x 12" Diameter Bulb Specifications: E-26 Bulbs Number of Sockets (per fixture): 1 Sold with lampshade. All lighting will be converted for US usage. We are unable to confirm that any electrical item meets UL-Listing standards at our facility. All items ship from High Point, North Carolina.