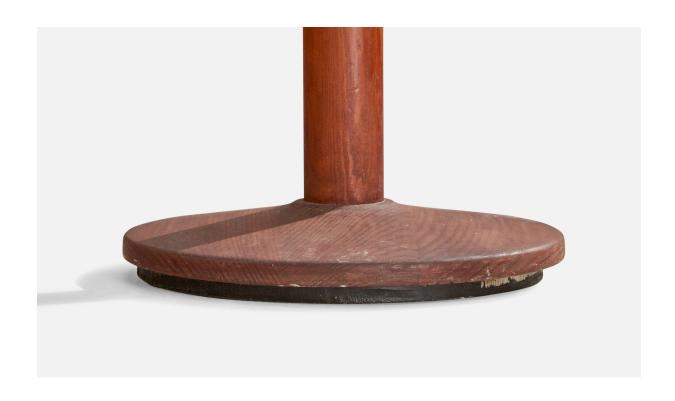

## **Product Description**

An adjustable dark-stained pine, brass and white fabric floor lamp produced by Solbackens Svarveri, Hyssna, Sweden, c. 1970s. Dimensions of Lamp with Shade (inches): 23.625" H x 12" Diameter Bulb Specifications: E-26 Bulbs Number of Sockets (per fixture): 1 Sold with lampshade. All lighting will be converted for US usage. We are unable to confirm that any electrical item meets UL-Listing standards at our facility. All items ship from High Point, North Carolina.