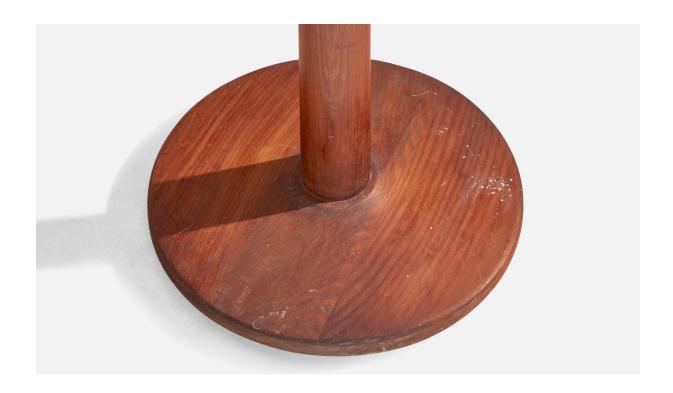

## Solbackens Svarveri, Floor Lamp, Pine, Brass, Fabric, Sweden, 1970s

| Price:       | \$4,400.00                                                          |
|--------------|---------------------------------------------------------------------|
| Inventory #: | 14828                                                               |
| Dimensions:  | 23.625 in x 12.0 in                                                 |
| Title:       | Solbackens Svarveri, Floor Lamp, Pine, Brass, Fabric, Sweden, 1970s |

## **Product Description**

An adjustable dark-stained pine, brass and white fabric floor lamp produced by Solbackens Svarveri, Hyssna, Sweden, c. 1970s. Dimensions of Lamp with Shade (inches): 23.625" H x 12" Diameter Bulb Specifications: E-26 Bulbs Number of Sockets (per fixture): 1 Sold with lampshade. All lighting will be converted for US usage. We are unable to confirm that any electrical item meets UL-Listing standards at our facility. All items ship from High Point, North Carolina.