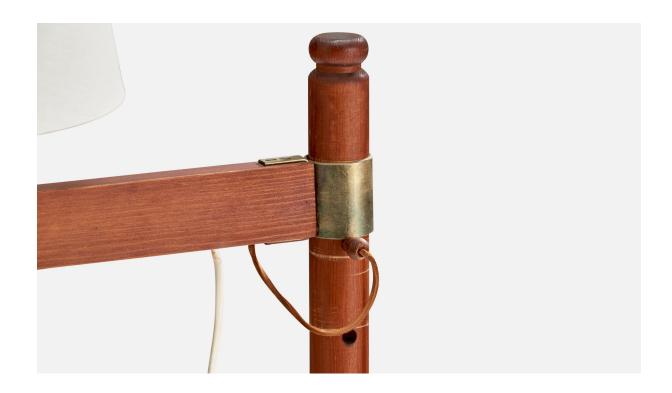

## Solbackens Svarveri, Floor Lamp, Pine, Brass, Fabric, Sweden, 1970s

| Price:       | \$4,400.00                                                          |
|--------------|---------------------------------------------------------------------|
| Inventory #: | 14828                                                               |
| Dimensions:  | 23.625 in x 12.0 in                                                 |
| Title:       | Solbackens Svarveri, Floor Lamp, Pine, Brass, Fabric, Sweden, 1970s |

## **Product Description**

An adjustable dark-stained pine, brass and white fabric floor lamp produced by Solbackens Svarveri, Hyssna, Sweden, c. 1970s. Dimensions of Lamp with Shade (inches): 23.625" H x 12" Diameter Bulb Specifications: E-26 Bulbs Number of Sockets (per fixture): 1 Sold with lampshade. All lighting will be converted for US usage. We are unable to confirm that any electrical item meets UL-Listing standards at our facility. All items ship from High Point, North Carolina.