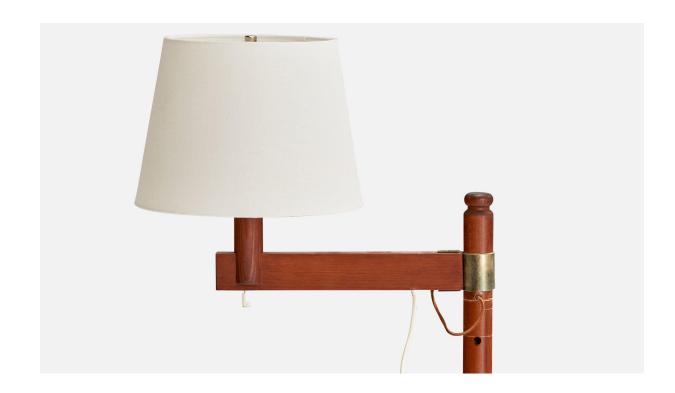

## Solbackens Svarveri, Floor Lamp, Pine, Brass, Fabric, Sweden, 1970s

| Price:       | \$4,400.00                                                          |
|--------------|---------------------------------------------------------------------|
| Inventory #: | 14828                                                               |
| Dimensions:  | 23.625 in x 12.0 in                                                 |
| Title:       | Solbackens Svarveri, Floor Lamp, Pine, Brass, Fabric, Sweden, 1970s |

## **Product Description**

An adjustable dark-stained pine, brass and white fabric floor lamp produced by Solbackens Svarveri, Hyssna, Sweden, c. 1970s. Dimensions of Lamp with Shade (inches): 23.625" H x 12" Diameter Bulb Specifications: E-26 Bulbs Number of Sockets (per fixture): 1 Sold with lampshade. All lighting will be converted for US usage. We are unable to confirm that any electrical item meets UL-Listing standards at our facility. All items ship from High Point, North Carolina.