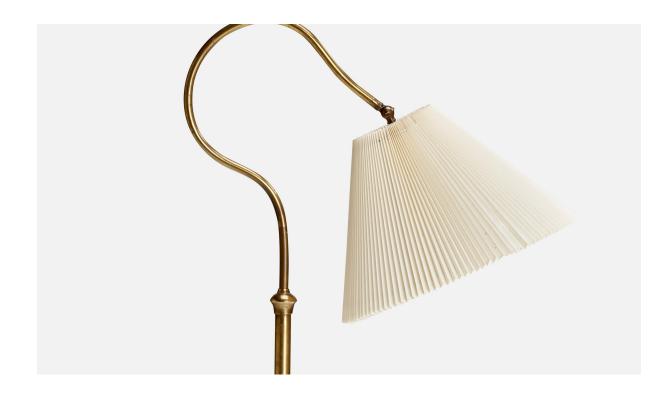

## Swedish Designer, Floor Lamp, Brass, Paper, Sweden, 1930s

| Title:       | Swedish Designer, Floor Lamp, Brass, Paper, Sweden, 1930s |
|--------------|-----------------------------------------------------------|
| Dimensions:  | 58.625 in x 13.625 in x 23.75 in                          |
| Inventory #: | 14850                                                     |
| Price:       | \$5,800.00                                                |

## **Product Description**

An adjustable brass and white paper floor lamp designed and produced in Sweden, c. 1930s. Assorted vintage lampshade in fair condition. Dimensions of Lamp with Shade (inches): 58.625'' H x 13.625'' W x 23.75'' D Bulb Specifications: E-26 Bulbs Number of Sockets (per fixture): 1 Sold with lampshade. All lighting will be converted for US usage. We are unable to confirm that any electrical item meets UL-Listing standards at our facility. All items ship from High Point, North Carolina.