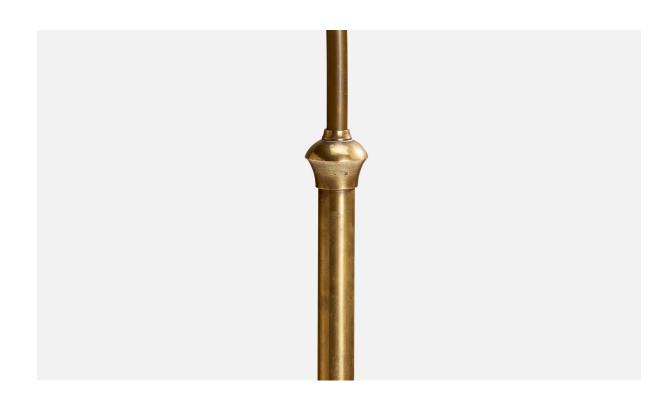

## Swedish Designer, Floor Lamp, Brass, Paper, Sweden, 1930s

| Title:       | Swedish Designer, Floor Lamp, Brass, Paper, Sweden, 1930s |
|--------------|-----------------------------------------------------------|
| Dimensions:  | 58.625 in x 13.625 in x 23.75 in                          |
| Inventory #: | 14850                                                     |
| Price:       | \$5,800.00                                                |

## **Product Description**

An adjustable brass and white paper floor lamp designed and produced in Sweden, c. 1930s. Assorted vintage lampshade in fair condition. Dimensions of Lamp with Shade (inches): 58.625'' H x 13.625'' W x 23.75'' D Bulb Specifications: E-26 Bulbs Number of Sockets (per fixture): 1 Sold with lampshade. All lighting will be converted for US usage. We are unable to confirm that any electrical item meets UL-Listing standards at our facility. All items ship from High Point, North Carolina.