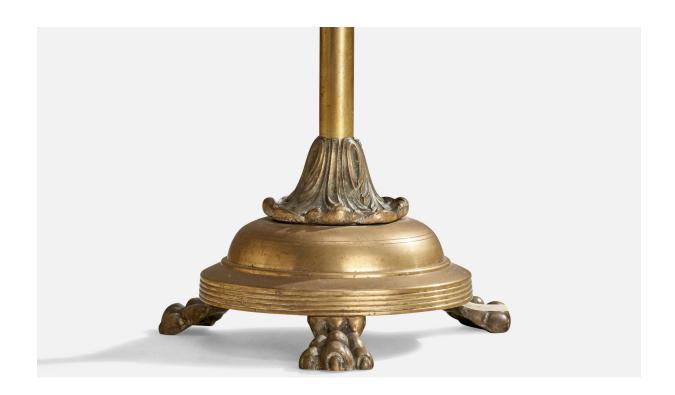

## Swedish Designer, Floor Lamp, Brass, Paper, Sweden, 1930s

| Title:       | Swedish Designer, Floor Lamp, Brass, Paper, Sweden, 1930s |
|--------------|-----------------------------------------------------------|
| Dimensions:  | 58.625 in x 13.625 in x 23.75 in                          |
| Inventory #: | 14850                                                     |
| Price:       | \$5,800.00                                                |

## **Product Description**

An adjustable brass and white paper floor lamp designed and produced in Sweden, c. 1930s. Assorted vintage lampshade in fair condition. Dimensions of Lamp with Shade (inches): 58.625'' H x 13.625'' W x 23.75'' D Bulb Specifications: E-26 Bulbs Number of Sockets (per fixture): 1 Sold with lampshade. All lighting will be converted for US usage. We are unable to confirm that any electrical item meets UL-Listing standards at our facility. All items ship from High Point, North Carolina.