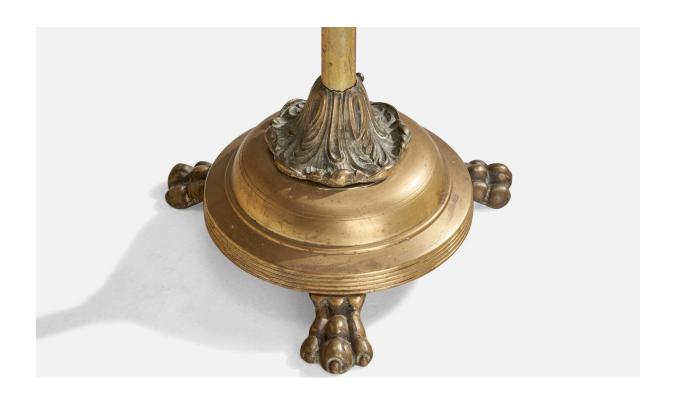

## Swedish Designer, Floor Lamp, Brass, Paper, Sweden, 1930s

| Title:       | Swedish Designer, Floor Lamp, Brass, Paper, Sweden, 1930s |
|--------------|-----------------------------------------------------------|
| Dimensions:  | 58.625 in x 13.625 in x 23.75 in                          |
| Inventory #: | 14850                                                     |
| Price:       | \$5,800.00                                                |

## **Product Description**

An adjustable brass and white paper floor lamp designed and produced in Sweden, c. 1930s. Assorted vintage lampshade in fair condition. Dimensions of Lamp with Shade (inches): 58.625'' H x 13.625'' W x 23.75'' D Bulb Specifications: E-26 Bulbs Number of Sockets (per fixture): 1 Sold with lampshade. All lighting will be converted for US usage. We are unable to confirm that any electrical item meets UL-Listing standards at our facility. All items ship from High Point, North Carolina.