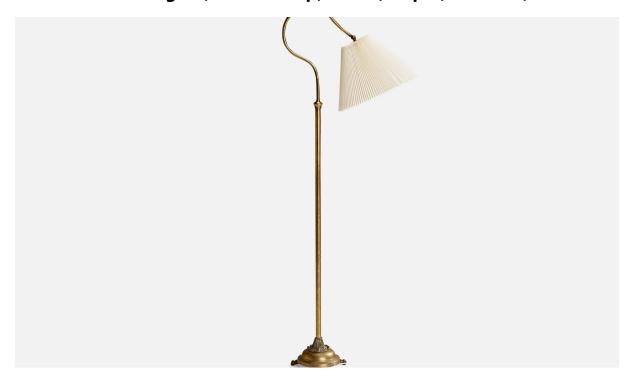

## Swedish Designer, Floor Lamp, Brass, Paper, Sweden, 1930s

| Title:       | Swedish Designer, Floor Lamp, Brass, Paper, Sweden, 1930s |
|--------------|-----------------------------------------------------------|
| Dimensions:  | 58.625 in x 13.625 in x 23.75 in                          |
| Inventory #: | 14850                                                     |
| Price:       | \$5,800.00                                                |

## **Product Description**

An adjustable brass and white paper floor lamp designed and produced in Sweden, c. 1930s. Assorted vintage lampshade in fair condition. Dimensions of Lamp with Shade (inches): 58.625'' H x 13.625'' W x 23.75'' D Bulb Specifications: E-26 Bulbs Number of Sockets (per fixture): 1 Sold with lampshade. All lighting will be converted for US usage. We are unable to confirm that any electrical item meets UL-Listing standards at our facility. All items ship from High Point, North Carolina.