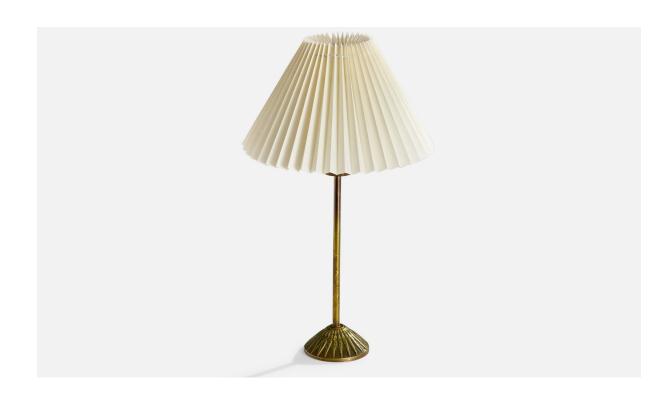

## ABEA, Table Lamps, Brass, Sweden, 1950s

| Title:       | ABEA, Table Lamps, Brass, Sweden, 1950s |
|--------------|-----------------------------------------|
| Dimensions:  | 16.25 in x 3.375 in                     |
| Inventory #: | 14854                                   |
| Price:       | \$3,600.00                              |

## **Product Description**

A pair of brass and paper table lamps designed and produced by ABEA, Sweden, c. 1950s. Dimensions of Lamp (inches): 11.625" H x 3.375" W x 3.375" D Dimensions of Shade (inches): 3.375" Top Diameter x 9.75" Bottom Diameter x 9.75" H Dimensions of Lamp with Shade (inches): 9.75" Diameter Bulb Specifications: E-26 Bulb Number of Sockets (per fixture): 9.75" Sold without lampshade. All lighting will be converted for US usage. We are unable to confirm that any electrical item meets UL-Listing standards at our facility