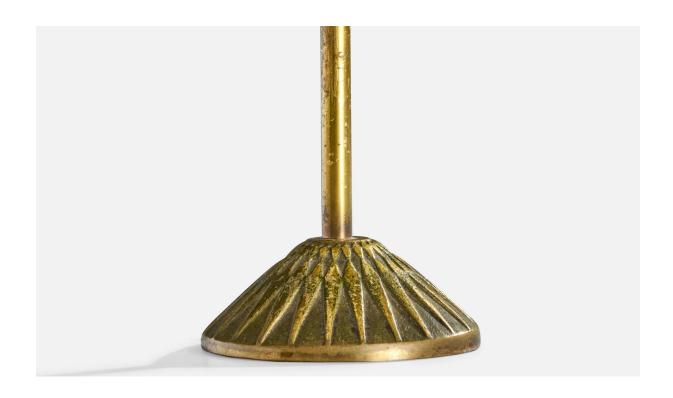

## **Product Description**

A pair of brass and paper table lamps designed and produced by ABEA, Sweden, c. 1950s. Dimensions of Lamp (inches): 11.625" H x 3.375" W x 3.375" D Dimensions of Shade (inches): 3.375" Top Diameter x 9.75" Bottom Diameter x 9.75" H Dimensions of Lamp with Shade (inches): 9.75" Diameter Bulb Specifications: E-26 Bulb Number of Sockets (per fixture): 9.75" Sold without lampshade. All lighting will be converted for US usage. We are unable to confirm that any electrical item meets UL-Listing standards at our facility