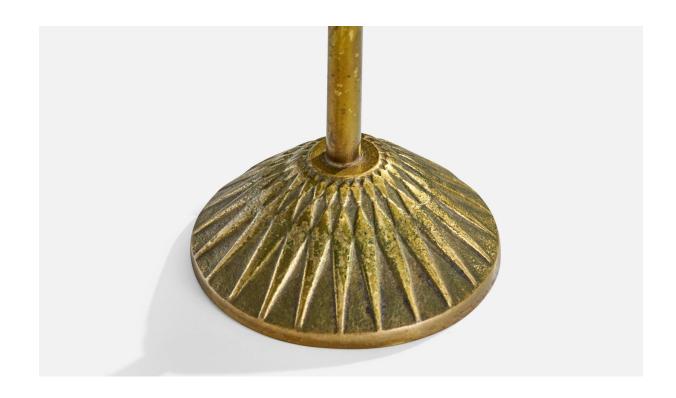

## **Product Description**

A pair of brass and paper table lamps designed and produced by ABEA, Sweden, c. 1950s. Dimensions of Lamp (inches): 11.625" H x 3.375" W x 3.375" D Dimensions of Shade (inches): 3.375" Top Diameter x 9.75" Bottom Diameter x 9.75" H Dimensions of Lamp with Shade (inches): 9.75" Diameter Bulb Specifications: E-26 Bulb Number of Sockets (per fixture): 9.75" Sold without lampshade. All lighting will be converted for US usage. We are unable to confirm that any electrical item meets UL-Listing standards at our facility