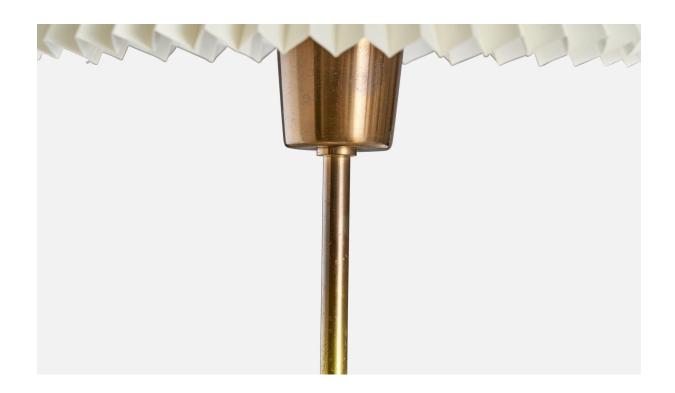

## **Product Description**

A pair of brass and paper table lamps designed and produced by ABEA, Sweden, c. 1950s. Dimensions of Lamp (inches): 11.625" H x 3.375" W x 3.375" D Dimensions of Shade (inches): 3.375" Top Diameter x 9.75" Bottom Diameter x 9.75" H Dimensions of Lamp with Shade (inches): 9.75" Diameter Bulb Specifications: E-26 Bulb Number of Sockets (per fixture): 9.75" Sold without lampshade. All lighting will be converted for US usage. We are unable to confirm that any electrical item meets UL-Listing standards at our facility