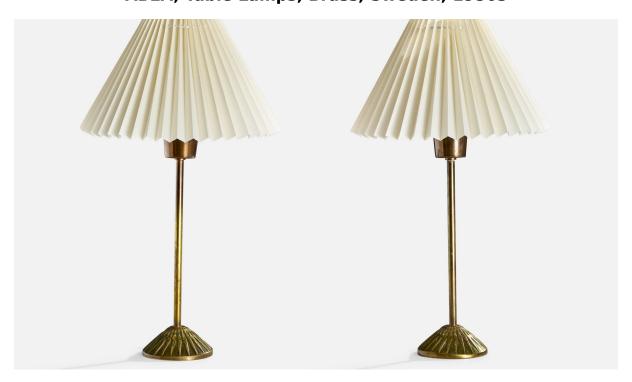

## ABEA, Table Lamps, Brass, Sweden, 1950s

| Title:       | ABEA, Table Lamps, Brass, Sweden, 1950s |
|--------------|-----------------------------------------|
| Dimensions:  | 16.25 in x 3.375 in                     |
| Inventory #: | 14854                                   |
| Price:       | \$3,600.00                              |

## **Product Description**

A pair of brass and paper table lamps designed and produced by ABEA, Sweden, c. 1950s. Dimensions of Lamp (inches): 11.625" H x 3.375" W x 3.375" D Dimensions of Shade (inches): 3.375" Top Diameter x 9.75" Bottom Diameter x 9.75" H Dimensions of Lamp with Shade (inches): 9.75" Diameter Bulb Specifications: E-26 Bulb Number of Sockets (per fixture): 9.75" Sold without lampshade. All lighting will be converted for US usage. We are unable to confirm that any electrical item meets UL-Listing standards at our facility