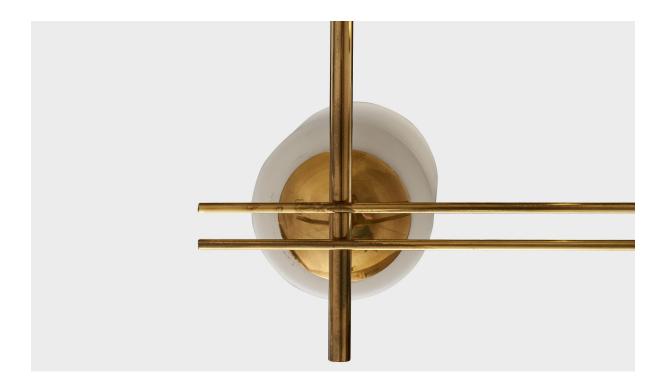

## **Product Description**

A four-armed brass and opaline glass chandelier designed and produced by Itsu OY, Finland, c. 1950s. Overall Dimensions (inches): 30.25" H x 17" Diameter Dimensions of Canopy: 3.375" H x 4" W x 4" D Stem length: 22.625"H Bulb Specifications: E-26 Bulbs Number of Sockets: 4 All lighting will be converted for US usage. We are unable to confirm that any electrical item meets UL-Listing standards at our facility. All items ship from High Point, North Carolina.