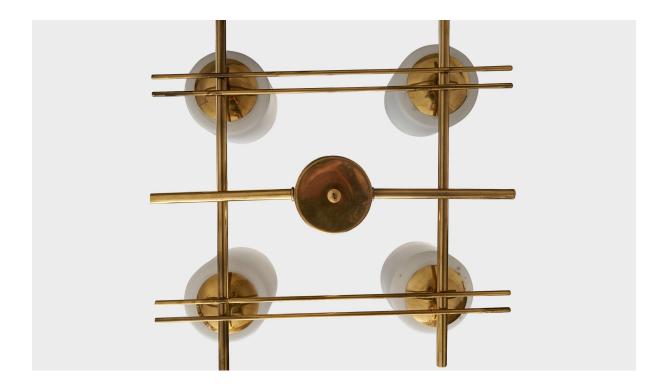

## **Product Description**

A four-armed brass and opaline glass chandelier designed and produced by Itsu OY, Finland, c. 1950s. Overall Dimensions (inches): 30.25" H x 17" Diameter Dimensions of Canopy: 3.375" H x 4" W x 4" D Stem length: 22.625"H Bulb Specifications: E-26 Bulbs Number of Sockets: 4 All lighting will be converted for US usage. We are unable to confirm that any electrical item meets UL-Listing standards at our facility. All items ship from High Point, North Carolina.