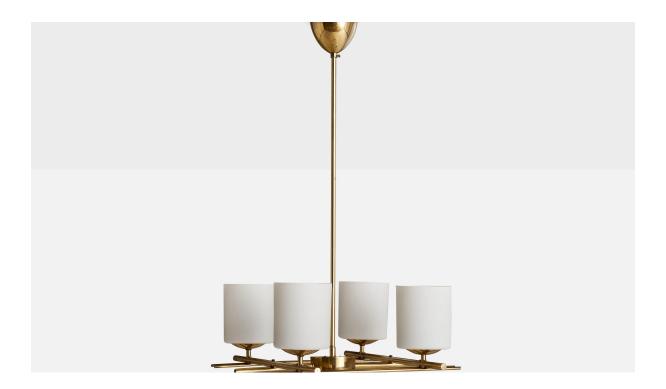

| Title:       | ltsu OY, Chandelier, Brass, Glass, Finland, 1950s |
|--------------|---------------------------------------------------|
| Dimensions:  | 30.25 in x 17.0 in                                |
| Inventory #: | 14856                                             |
| Price:       | \$6,600.00                                        |

## **Product Description**

A four-armed brass and opaline glass chandelier designed and produced by Itsu OY, Finland, c. 1950s. Overall Dimensions (inches): 30.25" H x 17" Diameter Dimensions of Canopy: 3.375" H x 4" W x 4" D Stem length: 22.625"H Bulb Specifications: E-26 Bulbs Number of Sockets: 4 All lighting will be converted for US usage. We are unable to confirm that any electrical item meets UL-Listing standards at our facility. All items ship from High Point, North Carolina.