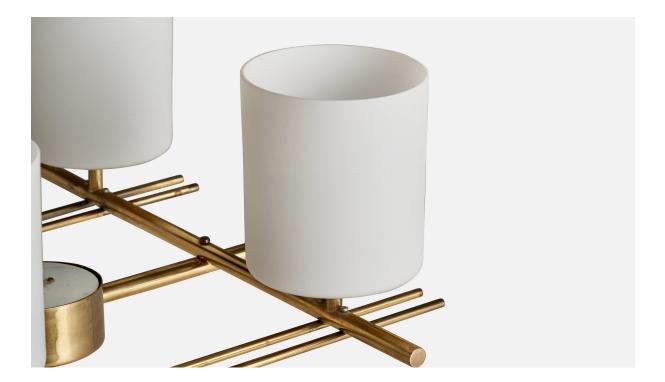

## **Product Description**

A four-armed brass and opaline glass chandelier designed and produced by Itsu OY, Finland, c. 1950s. Overall Dimensions (inches): 30.25" H x 17" Diameter Dimensions of Canopy: 3.375" H x 4" W x 4" D Stem length: 22.625"H Bulb Specifications: E-26 Bulbs Number of Sockets: 4 All lighting will be converted for US usage. We are unable to confirm that any electrical item meets UL-Listing standards at our facility. All items ship from High Point, North Carolina.