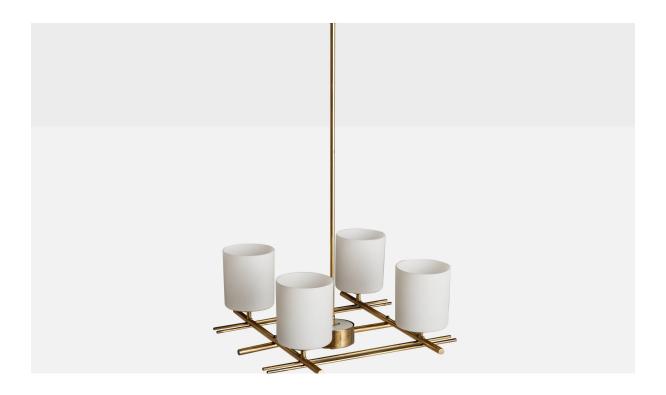

| Title:       | ltsu OY, Chandelier, Brass, Glass, Finland, 1950s |
|--------------|---------------------------------------------------|
| Dimensions:  | 30.25 in x 17.0 in                                |
| Inventory #: | 14856                                             |
| Price:       | \$6,600.00                                        |

## **Product Description**

A four-armed brass and opaline glass chandelier designed and produced by Itsu OY, Finland, c. 1950s. Overall Dimensions (inches): 30.25" H x 17" Diameter Dimensions of Canopy: 3.375" H x 4" W x 4" D Stem length: 22.625"H Bulb Specifications: E-26 Bulbs Number of Sockets: 4 All lighting will be converted for US usage. We are unable to confirm that any electrical item meets UL-Listing standards at our facility. All items ship from High Point, North Carolina.