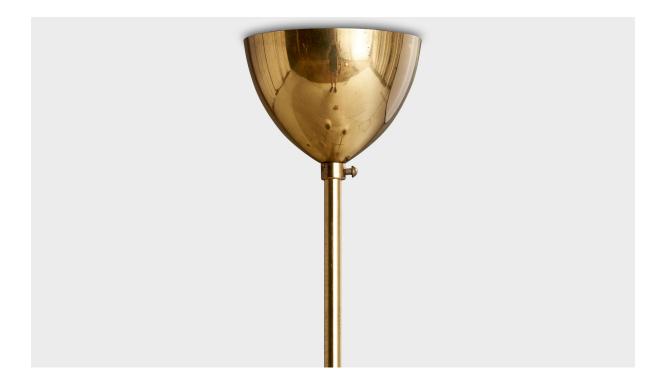

## **Product Description**

A four-armed brass and opaline glass chandelier designed and produced by Itsu OY, Finland, c. 1950s. Overall Dimensions (inches): 30.25" H x 17" Diameter Dimensions of Canopy: 3.375" H x 4" W x 4" D Stem length: 22.625"H Bulb Specifications: E-26 Bulbs Number of Sockets: 4 All lighting will be converted for US usage. We are unable to confirm that any electrical item meets UL-Listing standards at our facility. All items ship from High Point, North Carolina.