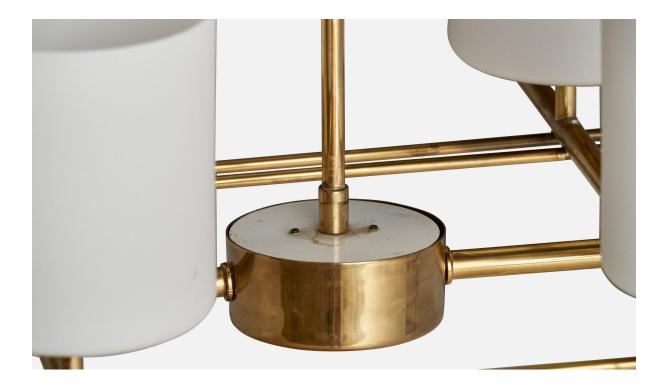

## **Product Description**

A four-armed brass and opaline glass chandelier designed and produced by Itsu OY, Finland, c. 1950s. Overall Dimensions (inches): 30.25" H x 17" Diameter Dimensions of Canopy: 3.375" H x 4" W x 4" D Stem length: 22.625"H Bulb Specifications: E-26 Bulbs Number of Sockets: 4 All lighting will be converted for US usage. We are unable to confirm that any electrical item meets UL-Listing standards at our facility. All items ship from High Point, North Carolina.