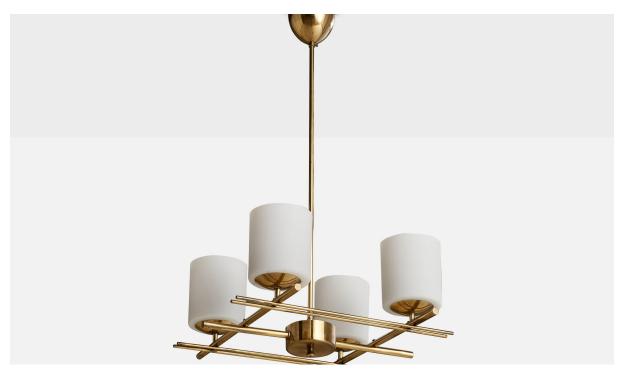

| Title:       | ltsu OY, Chandelier, Brass, Glass, Finland, 1950s |
|--------------|---------------------------------------------------|
| Dimensions:  | 30.25 in x 17.0 in                                |
| Inventory #: | 14856                                             |
| Price:       | \$6,600.00                                        |

## **Product Description**

A four-armed brass and opaline glass chandelier designed and produced by Itsu OY, Finland, c. 1950s. Overall Dimensions (inches): 30.25" H x 17" Diameter Dimensions of Canopy: 3.375" H x 4" W x 4" D Stem length: 22.625"H Bulb Specifications: E-26 Bulbs Number of Sockets: 4 All lighting will be converted for US usage. We are unable to confirm that any electrical item meets UL-Listing standards at our facility. All items ship from High Point, North Carolina.