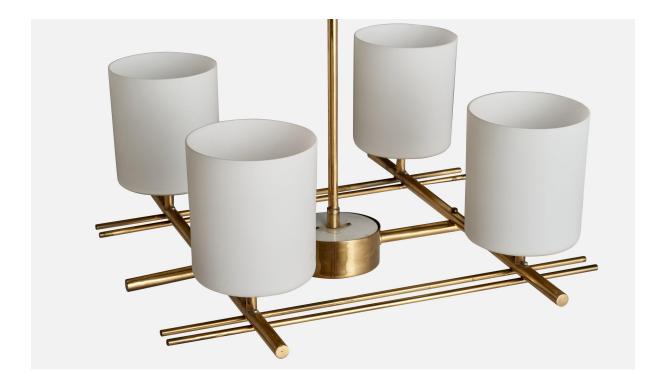

## **Product Description**

A four-armed brass and opaline glass chandelier designed and produced by Itsu OY, Finland, c. 1950s. Overall Dimensions (inches): 30.25" H x 17" Diameter Dimensions of Canopy: 3.375" H x 4" W x 4" D Stem length: 22.625"H Bulb Specifications: E-26 Bulbs Number of Sockets: 4 All lighting will be converted for US usage. We are unable to confirm that any electrical item meets UL-Listing standards at our facility. All items ship from High Point, North Carolina.