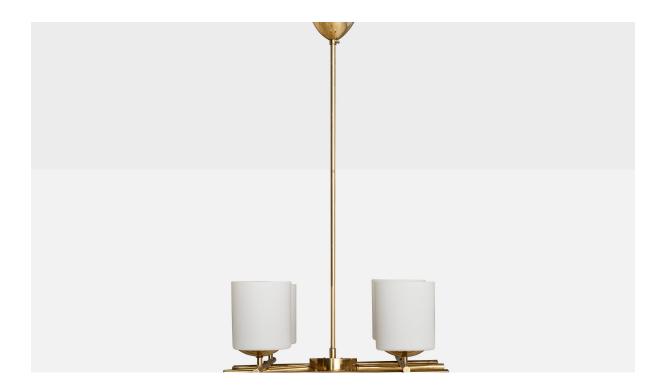

| Title:       | ltsu OY, Chandelier, Brass, Glass, Finland, 1950s |
|--------------|---------------------------------------------------|
| Dimensions:  | 30.25 in x 17.0 in                                |
| Inventory #: | 14856                                             |
| Price:       | \$6,600.00                                        |

## **Product Description**

A four-armed brass and opaline glass chandelier designed and produced by Itsu OY, Finland, c. 1950s. Overall Dimensions (inches): 30.25" H x 17" Diameter Dimensions of Canopy: 3.375" H x 4" W x 4" D Stem length: 22.625"H Bulb Specifications: E-26 Bulbs Number of Sockets: 4 All lighting will be converted for US usage. We are unable to confirm that any electrical item meets UL-Listing standards at our facility. All items ship from High Point, North Carolina.