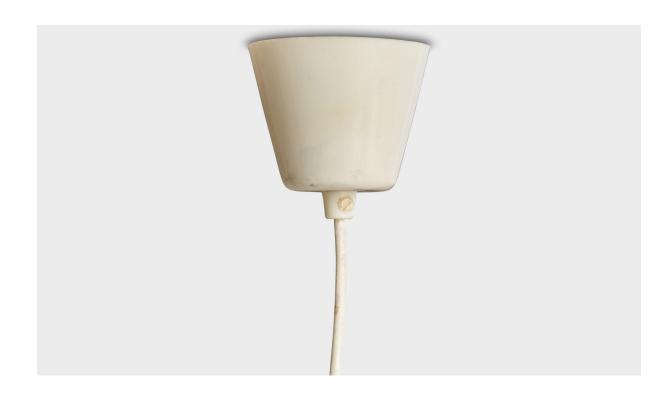

## **Product Description**

A pine pendant light designed and produced in Sweden, c. 1970s. Overall Dimensions (inches): 29.875" H x 7.875" Diameter Dimensions of Canopy: 3.625" H x 3.375" W x 3.375" D Stem Length: N/A Bulb Specifications: E-26 Bulbs Number of Sockets: 1 All lighting will be converted for US usage. We are unable to confirm that any electrical item meets UL-Listing standards at our facility.