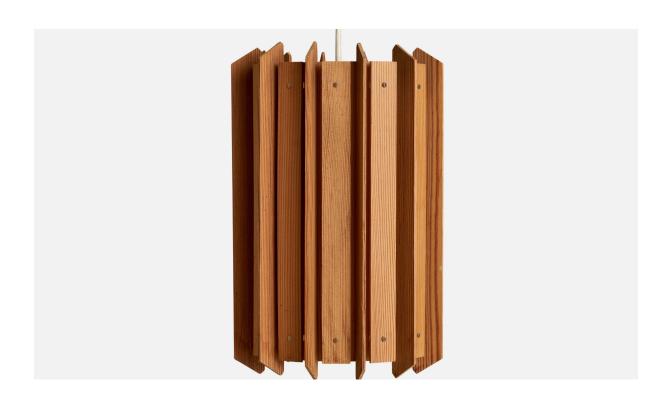

## Swedish Designer, Pendant Light, Pine, Sweden, 1970s

| Price:       | \$1,700.00                                           |
|--------------|------------------------------------------------------|
| Inventory #: | 14873                                                |
| Dimensions:  | 29.875 in x 7.875 in                                 |
| Title:       | Swedish Designer, Pendant Light, Pine, Sweden, 1970s |

## **Product Description**

A pine pendant light designed and produced in Sweden, c. 1970s. Overall Dimensions (inches): 29.875" H x 7.875" Diameter Dimensions of Canopy: 3.625" H x 3.375" W x 3.375" D Stem Length: N/A Bulb Specifications: E-26 Bulbs Number of Sockets: 1 All lighting will be converted for US usage. We are unable to confirm that any electrical item meets UL-Listing standards at our facility.