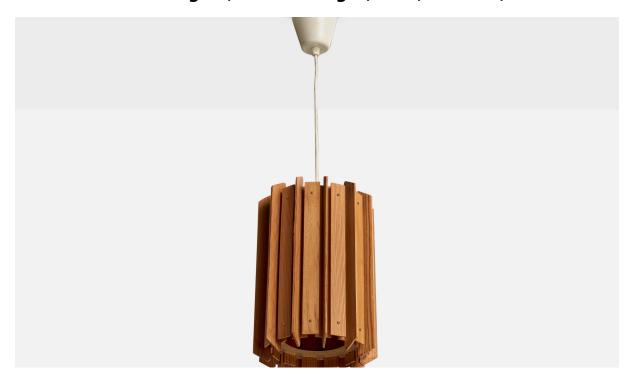

## Swedish Designer, Pendant Light, Pine, Sweden, 1970s

| Price:       | \$1,700.00                                           |
|--------------|------------------------------------------------------|
| Inventory #: | 14873                                                |
| Dimensions:  | 29.875 in x 7.875 in                                 |
| Title:       | Swedish Designer, Pendant Light, Pine, Sweden, 1970s |

## **Product Description**

A pine pendant light designed and produced in Sweden, c. 1970s. Overall Dimensions (inches): 29.875" H x 7.875" Diameter Dimensions of Canopy: 3.625" H x 3.375" W x 3.375" D Stem Length: N/A Bulb Specifications: E-26 Bulbs Number of Sockets: 1 All lighting will be converted for US usage. We are unable to confirm that any electrical item meets UL-Listing standards at our facility.