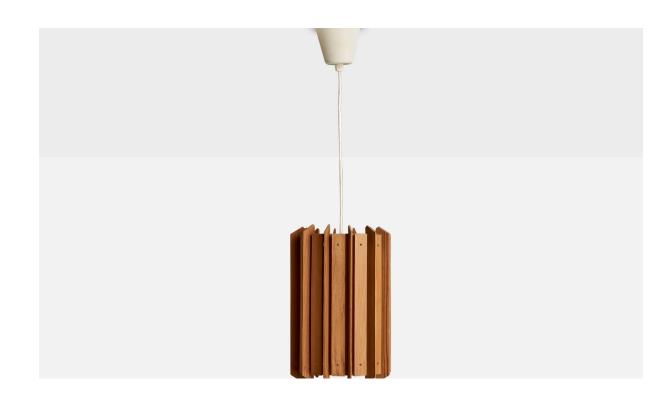

## Swedish Designer, Pendant Light, Pine, Sweden, 1970s

| Price:       | \$1,700.00                                           |
|--------------|------------------------------------------------------|
| Inventory #: | 14873                                                |
| Dimensions:  | 29.875 in x 7.875 in                                 |
| Title:       | Swedish Designer, Pendant Light, Pine, Sweden, 1970s |

## **Product Description**

A pine pendant light designed and produced in Sweden, c. 1970s. Overall Dimensions (inches): 29.875" H x 7.875" Diameter Dimensions of Canopy: 3.625" H x 3.375" W x 3.375" D Stem Length: N/A Bulb Specifications: E-26 Bulbs Number of Sockets: 1 All lighting will be converted for US usage. We are unable to confirm that any electrical item meets UL-Listing standards at our facility.