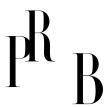

## Swedish Designer, Pendant Light, Pine, Sweden, 1970s

| Price:       | \$1,700.00                                           |
|--------------|------------------------------------------------------|
| Inventory #: | 14873                                                |
| Dimensions:  | 29.875 in x 7.875 in                                 |
| Title:       | Swedish Designer, Pendant Light, Pine, Sweden, 1970s |

## **Product Description**

A pine pendant light designed and produced in Sweden, c. 1970s. Overall Dimensions (inches): 29.875" H x 7.875" Diameter Dimensions of Canopy: 3.625" H x 3.375" W x 3.375" D Stem Length: N/A Bulb Specifications: E-26 Bulbs Number of Sockets: 1 All lighting will be converted for US usage. We are unable to confirm that any electrical item meets UL-Listing standards at our facility.