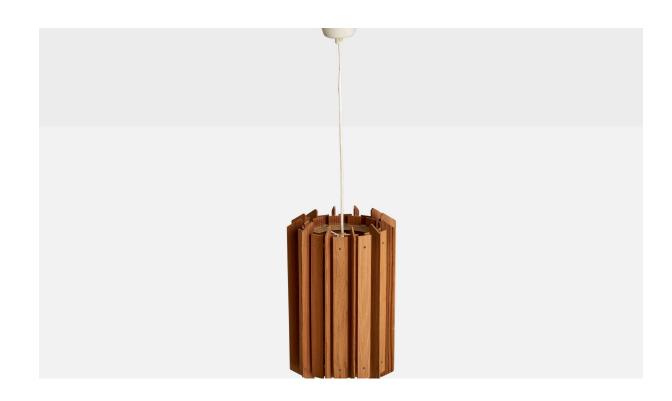

## Swedish Designer, Pendant Light, Pine, Sweden, 1970s

| Price:       | \$1,700.00                                           |
|--------------|------------------------------------------------------|
| Inventory #: | 14873                                                |
| Dimensions:  | 29.875 in x 7.875 in                                 |
| Title:       | Swedish Designer, Pendant Light, Pine, Sweden, 1970s |

## **Product Description**

A pine pendant light designed and produced in Sweden, c. 1970s. Overall Dimensions (inches): 29.875" H x 7.875" Diameter Dimensions of Canopy: 3.625" H x 3.375" W x 3.375" D Stem Length: N/A Bulb Specifications: E-26 Bulbs Number of Sockets: 1 All lighting will be converted for US usage. We are unable to confirm that any electrical item meets UL-Listing standards at our facility.