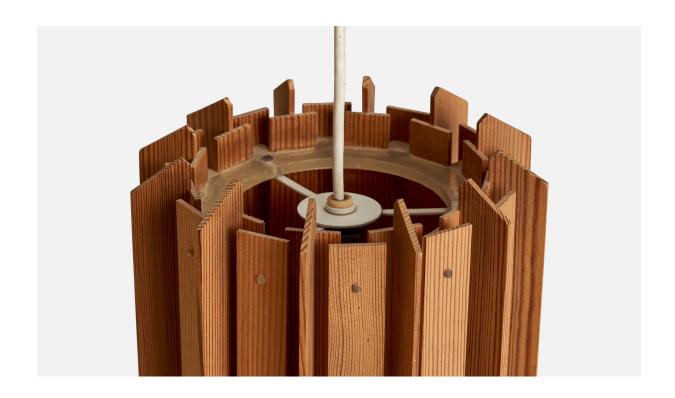

## **Product Description**

A pine pendant light designed and produced in Sweden, c. 1970s. Overall Dimensions (inches): 29.875" H x 7.875" Diameter Dimensions of Canopy: 3.625" H x 3.375" W x 3.375" D Stem Length: N/A Bulb Specifications: E-26 Bulbs Number of Sockets: 1 All lighting will be converted for US usage. We are unable to confirm that any electrical item meets UL-Listing standards at our facility.