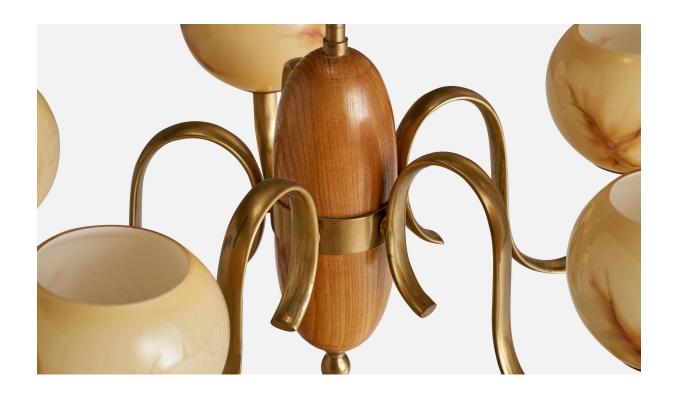

## **Product Description**

A brass, oak and glass chandelier designed and produced in Sweden, c. 1940s. Assorted vintage glass lampshades. Overall Dimensions (inches): 26.5'' H x 24.125'' Diameter Dimensions of Canopy: 2.75'' H x 3.75'' W x 3.75'' D Stem length: 13.25''H Bulb Specifications: E-26 Bulbs Number of Sockets: 5 All lighting will be converted for US usage. We are unable to confirm that any electrical item meets UL-Listing standards at our facility. All items ship from High Point, North Carolina.