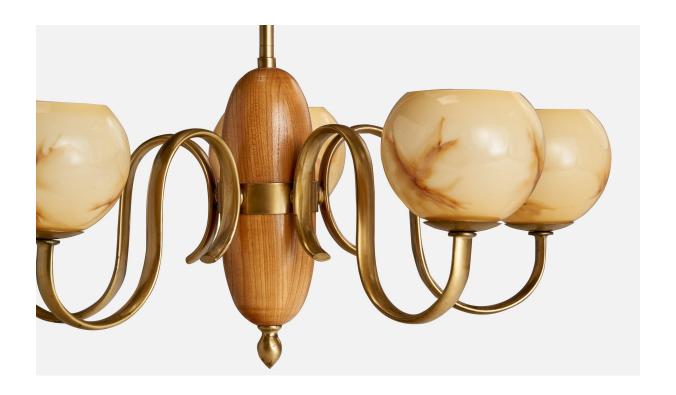

## **Product Description**

A brass, oak and glass chandelier designed and produced in Sweden, c. 1940s. Assorted vintage glass lampshades. Overall Dimensions (inches): 26.5'' H x 24.125'' Diameter Dimensions of Canopy: 2.75'' H x 3.75'' W x 3.75'' D Stem length: 13.25''H Bulb Specifications: E-26 Bulbs Number of Sockets: 5 All lighting will be converted for US usage. We are unable to confirm that any electrical item meets UL-Listing standards at our facility. All items ship from High Point, North Carolina.