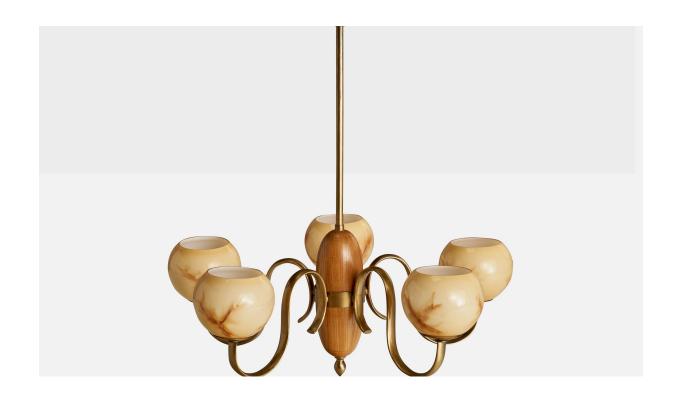

## **Product Description**

A brass, oak and glass chandelier designed and produced in Sweden, c. 1940s. Assorted vintage glass lampshades. Overall Dimensions (inches): 26.5'' H x 24.125'' Diameter Dimensions of Canopy: 2.75'' H x 3.75'' W x 3.75'' D Stem length: 13.25''H Bulb Specifications: E-26 Bulbs Number of Sockets: 5 All lighting will be converted for US usage. We are unable to confirm that any electrical item meets UL-Listing standards at our facility. All items ship from High Point, North Carolina.