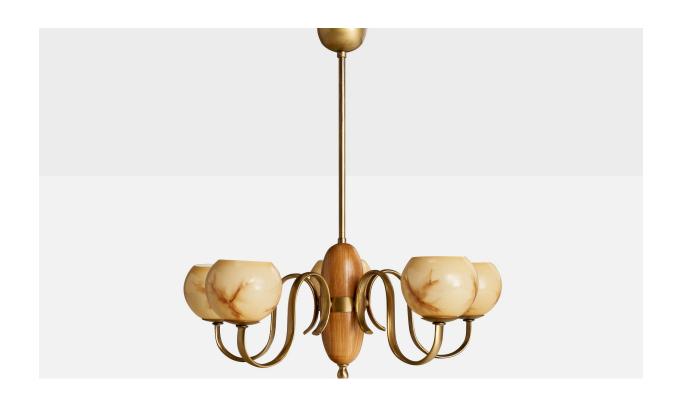

## **Product Description**

A brass, oak and glass chandelier designed and produced in Sweden, c. 1940s. Assorted vintage glass lampshades. Overall Dimensions (inches): 26.5'' H x 24.125'' Diameter Dimensions of Canopy: 2.75'' H x 3.75'' W x 3.75'' D Stem length: 13.25''H Bulb Specifications: E-26 Bulbs Number of Sockets: 5 All lighting will be converted for US usage. We are unable to confirm that any electrical item meets UL-Listing standards at our facility. All items ship from High Point, North Carolina.