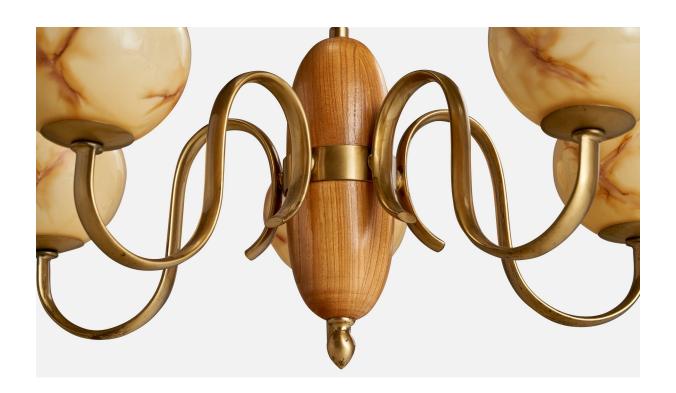

## **Product Description**

A brass, oak and glass chandelier designed and produced in Sweden, c. 1940s. Assorted vintage glass lampshades. Overall Dimensions (inches): 26.5'' H x 24.125'' Diameter Dimensions of Canopy: 2.75'' H x 3.75'' W x 3.75'' D Stem length: 13.25''H Bulb Specifications: E-26 Bulbs Number of Sockets: 5 All lighting will be converted for US usage. We are unable to confirm that any electrical item meets UL-Listing standards at our facility. All items ship from High Point, North Carolina.