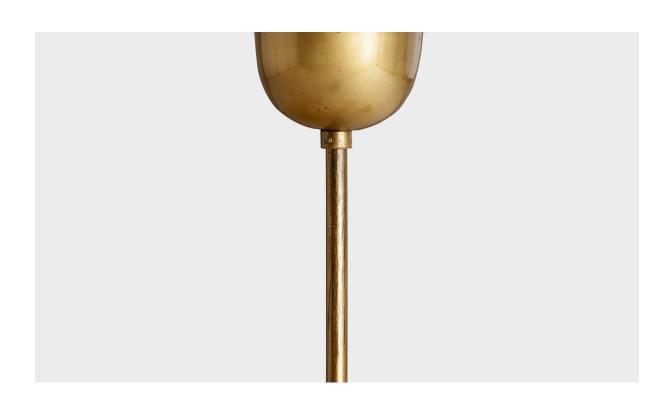

## **Product Description**

A brass, oak and glass chandelier designed and produced in Sweden, c. 1940s. Assorted vintage glass lampshades. Overall Dimensions (inches): 26.5'' H x 24.125'' Diameter Dimensions of Canopy: 2.75'' H x 3.75'' W x 3.75'' D Stem length: 13.25''H Bulb Specifications: E-26 Bulbs Number of Sockets: 5 All lighting will be converted for US usage. We are unable to confirm that any electrical item meets UL-Listing standards at our facility. All items ship from High Point, North Carolina.