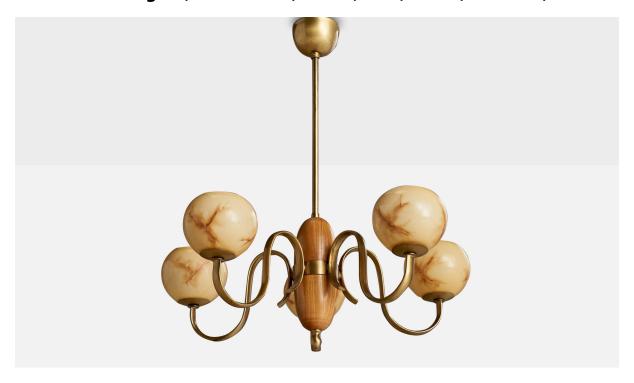

## Swedish Designer, Chandelier, Brass, Oak, Glass, Sweden, 1940s

| Title:       | Swedish Designer, Chandelier, Brass, Oak, Glass, Sweden, 1940s |
|--------------|----------------------------------------------------------------|
| Dimensions:  | 26.5 in x 24.125 in                                            |
| Inventory #: | 14877                                                          |
| Price:       | \$5,800.00                                                     |

## **Product Description**

A brass, oak and glass chandelier designed and produced in Sweden, c. 1940s. Assorted vintage glass lampshades. Overall Dimensions (inches): 26.5'' H x 24.125'' Diameter Dimensions of Canopy: 2.75'' H x 3.75'' W x 3.75'' D Stem length: 13.25''H Bulb Specifications: E-26 Bulbs Number of Sockets: 5 All lighting will be converted for US usage. We are unable to confirm that any electrical item meets UL-Listing standards at our facility. All items ship from High Point, North Carolina.