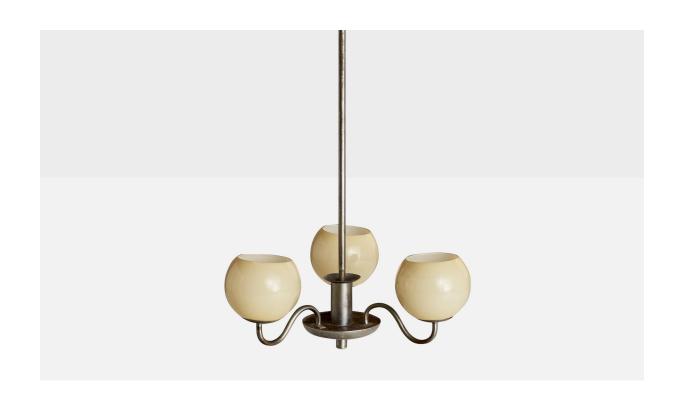

## **Product Description**

A nickel and opaline glass chandelier designed and produced in Sweden, c. 1930s. Overall Dimensions (inches): 26.875" H x 16.625" Diameter Dimensions of Canopy: 3" H x 3.375" W x 3.375" D Stem length: 18.125 "H Bulb Specifications: E-26 Bulbs Number of Sockets: 3 All lighting will be converted for US usage. We are unable to confirm that any electrical item meets UL-Listing standards at our facility. All items ship from High Point, North Carolina.