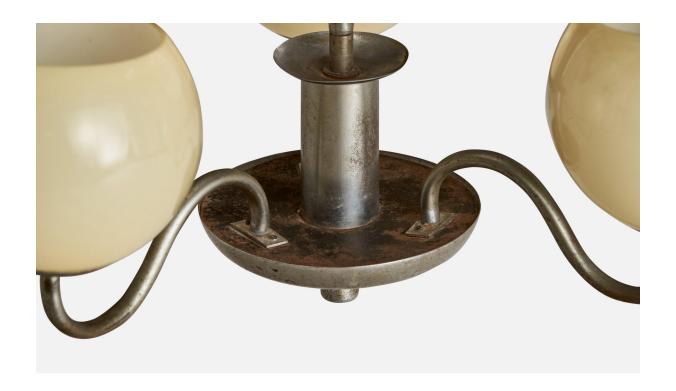

## **Product Description**

A nickel and opaline glass chandelier designed and produced in Sweden, c. 1930s. Overall Dimensions (inches): 26.875" H x 16.625" Diameter Dimensions of Canopy: 3" H x 3.375" W x 3.375" D Stem length: 18.125 "H Bulb Specifications: E-26 Bulbs Number of Sockets: 3 All lighting will be converted for US usage. We are unable to confirm that any electrical item meets UL-Listing standards at our facility. All items ship from High Point, North Carolina.