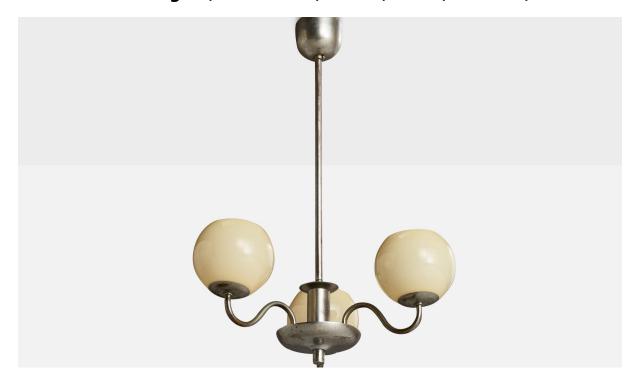

## Swedish Designer, Chandelier, Nickel, Glass, Sweden, 1930s

| Title:       | Swedish Designer, Chandelier, Nickel, Glass, Sweden, 1930s |
|--------------|------------------------------------------------------------|
| Dimensions:  | 26.875 in x 16.625 in                                      |
| Inventory #: | 14885                                                      |
| Price:       | \$4,500.00                                                 |

## **Product Description**

A nickel and opaline glass chandelier designed and produced in Sweden, c. 1930s. Overall Dimensions (inches): 26.875" H x 16.625" Diameter Dimensions of Canopy: 3" H x 3.375" W x 3.375" D Stem length: 18.125 "H Bulb Specifications: E-26 Bulbs Number of Sockets: 3 All lighting will be converted for US usage. We are unable to confirm that any electrical item meets UL-Listing standards at our facility. All items ship from High Point, North Carolina.