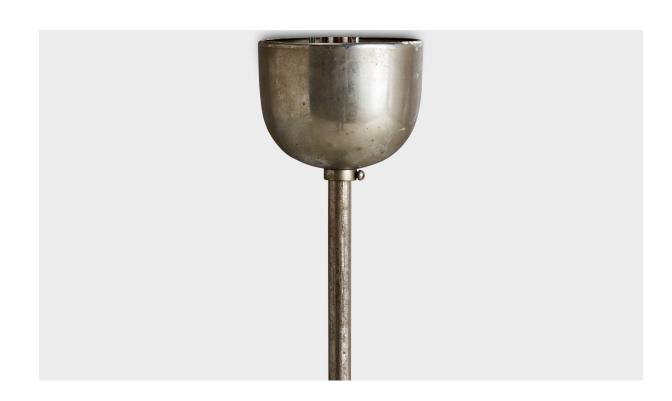

## **Product Description**

A nickel and opaline glass chandelier designed and produced in Sweden, c. 1930s. Overall Dimensions (inches): 26.875" H x 16.625" Diameter Dimensions of Canopy: 3" H x 3.375" W x 3.375" D Stem length: 18.125 "H Bulb Specifications: E-26 Bulbs Number of Sockets: 3 All lighting will be converted for US usage. We are unable to confirm that any electrical item meets UL-Listing standards at our facility. All items ship from High Point, North Carolina.