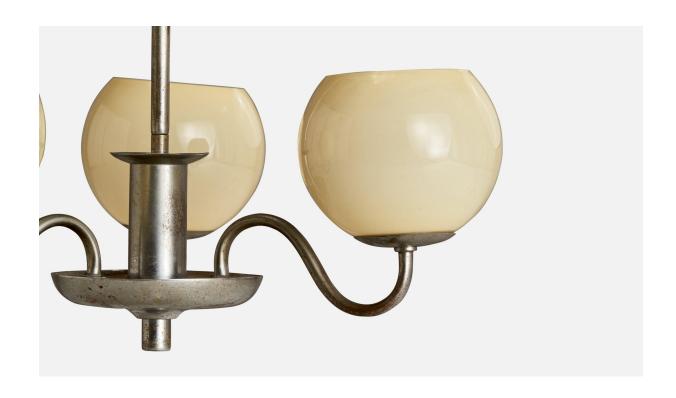

## Swedish Designer, Chandelier, Nickel, Glass, Sweden, 1930s

| Title:       | Swedish Designer, Chandelier, Nickel, Glass, Sweden, 1930s |
|--------------|------------------------------------------------------------|
| Dimensions:  | 26.875 in x 16.625 in                                      |
| Inventory #: | 14885                                                      |
| Price:       | \$4,500.00                                                 |

## **Product Description**

A nickel and opaline glass chandelier designed and produced in Sweden, c. 1930s. Overall Dimensions (inches): 26.875" H x 16.625" Diameter Dimensions of Canopy: 3" H x 3.375" W x 3.375" D Stem length: 18.125 "H Bulb Specifications: E-26 Bulbs Number of Sockets: 3 All lighting will be converted for US usage. We are unable to confirm that any electrical item meets UL-Listing standards at our facility. All items ship from High Point, North Carolina.