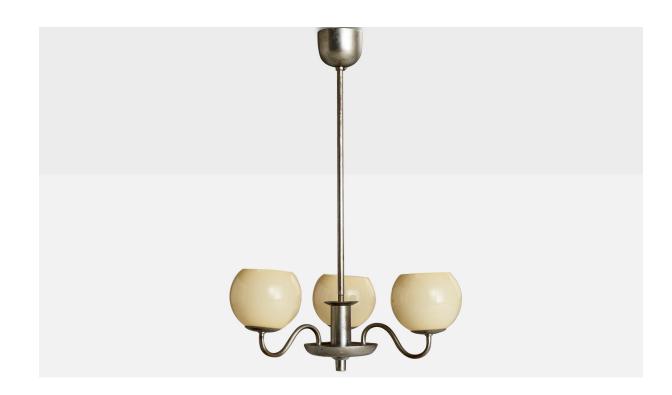

## Swedish Designer, Chandelier, Nickel, Glass, Sweden, 1930s

| Title:       | Swedish Designer, Chandelier, Nickel, Glass, Sweden, 1930s |
|--------------|------------------------------------------------------------|
| Dimensions:  | 26.875 in x 16.625 in                                      |
| Inventory #: | 14885                                                      |
| Price:       | \$4,500.00                                                 |

## **Product Description**

A nickel and opaline glass chandelier designed and produced in Sweden, c. 1930s. Overall Dimensions (inches): 26.875" H x 16.625" Diameter Dimensions of Canopy: 3" H x 3.375" W x 3.375" D Stem length: 18.125 "H Bulb Specifications: E-26 Bulbs Number of Sockets: 3 All lighting will be converted for US usage. We are unable to confirm that any electrical item meets UL-Listing standards at our facility. All items ship from High Point, North Carolina.