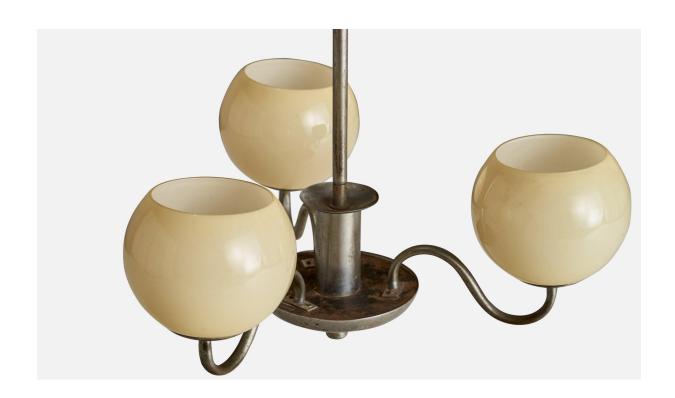

## Swedish Designer, Chandelier, Nickel, Glass, Sweden, 1930s

| Title:       | Swedish Designer, Chandelier, Nickel, Glass, Sweden, 1930s |
|--------------|------------------------------------------------------------|
| Dimensions:  | 26.875 in x 16.625 in                                      |
| Inventory #: | 14885                                                      |
| Price:       | \$4,500.00                                                 |

## **Product Description**

A nickel and opaline glass chandelier designed and produced in Sweden, c. 1930s. Overall Dimensions (inches): 26.875" H x 16.625" Diameter Dimensions of Canopy: 3" H x 3.375" W x 3.375" D Stem length: 18.125 "H Bulb Specifications: E-26 Bulbs Number of Sockets: 3 All lighting will be converted for US usage. We are unable to confirm that any electrical item meets UL-Listing standards at our facility. All items ship from High Point, North Carolina.