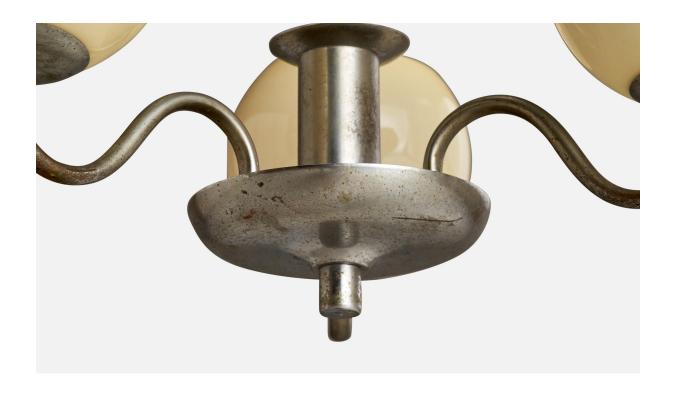

## **Product Description**

A nickel and opaline glass chandelier designed and produced in Sweden, c. 1930s. Overall Dimensions (inches): 26.875" H x 16.625" Diameter Dimensions of Canopy: 3" H x 3.375" W x 3.375" D Stem length: 18.125 "H Bulb Specifications: E-26 Bulbs Number of Sockets: 3 All lighting will be converted for US usage. We are unable to confirm that any electrical item meets UL-Listing standards at our facility. All items ship from High Point, North Carolina.