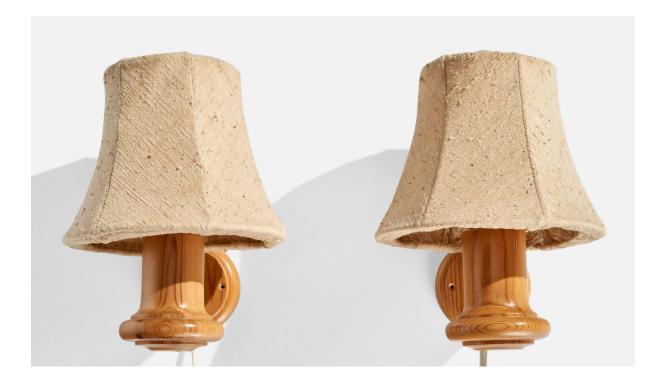

## **Product Description**

A pair of pine and beige fabric wall lights designed and produced in Sweden, c. 1970s. Overall Dimensions (inches): 12.625" H x 10" W x 11.25"D Back Plate Dimensions (Inches): 4.625" H x 4.625" W x 1.125" D Bulb Specifications: E-26 Bulbs Number of Sockets (per fixture): 1 Does not include mounting hardware. These wall lights currently use a cord and plug that is compatible with US standard sockets. We are unable to confirm that any electrical item meets UL-Listing standards at our facility. If you require a hardwire application, please contact us prior to purchasing for further details. Please specify cord color / material / length if custom specs are required. Please note additional lead time of 1-2 business days will be required. All items ship from High Point, North Carolina.