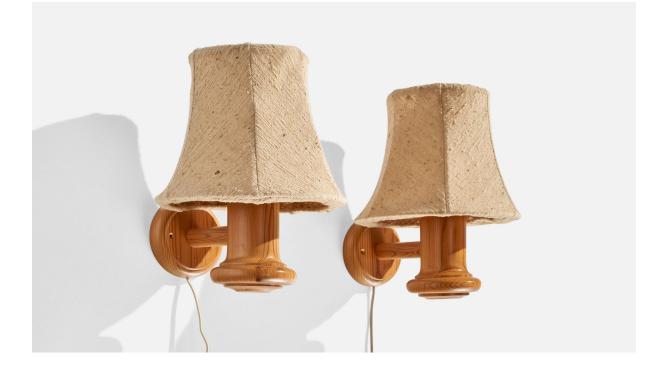

## **Product Description**

A pair of pine and beige fabric wall lights designed and produced in Sweden, c. 1970s. Overall Dimensions (inches): 12.625" H x 10" W x 11.25"D Back Plate Dimensions (Inches): 4.625" H x 4.625" W x 1.125" D Bulb Specifications: E-26 Bulbs Number of Sockets (per fixture): 1 Does not include mounting hardware. These wall lights currently use a cord and plug that is compatible with US standard sockets. We are unable to confirm that any electrical item meets UL-Listing standards at our facility. If you require a hardwire application, please contact us prior to purchasing for further details. Please specify cord color / material / length if custom specs are required. Please note additional lead time of 1-2 business days will be required. All items ship from High Point, North Carolina.