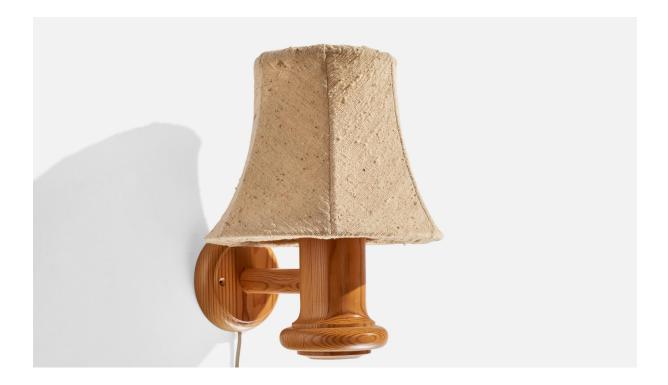

## **Product Description**

A pair of pine and beige fabric wall lights designed and produced in Sweden, c. 1970s. Overall Dimensions (inches): 12.625" H x 10" W x 11.25"D Back Plate Dimensions (Inches): 4.625" H x 4.625" W x 1.125" D Bulb Specifications: E-26 Bulbs Number of Sockets (per fixture): 1 Does not include mounting hardware. These wall lights currently use a cord and plug that is compatible with US standard sockets. We are unable to confirm that any electrical item meets UL-Listing standards at our facility. If you require a hardwire application, please contact us prior to purchasing for further details. Please specify cord color / material / length if custom specs are required. Please note additional lead time of 1-2 business days will be required. All items ship from High Point, North Carolina.