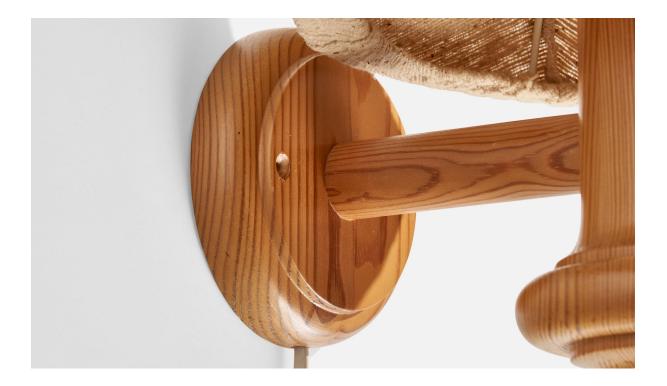

## **Product Description**

A pair of pine and beige fabric wall lights designed and produced in Sweden, c. 1970s. Overall Dimensions (inches): 12.625" H x 10" W x 11.25"D Back Plate Dimensions (Inches): 4.625" H x 4.625" W x 1.125" D Bulb Specifications: E-26 Bulbs Number of Sockets (per fixture): 1 Does not include mounting hardware. These wall lights currently use a cord and plug that is compatible with US standard sockets. We are unable to confirm that any electrical item meets UL-Listing standards at our facility. If you require a hardwire application, please contact us prior to purchasing for further details. Please specify cord color / material / length if custom specs are required. Please note additional lead time of 1-2 business days will be required. All items ship from High Point, North Carolina.