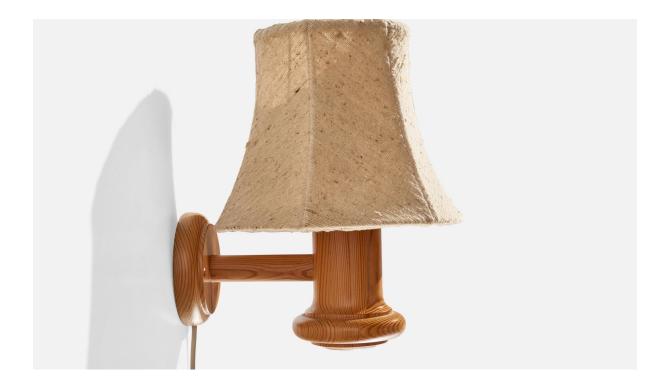

## Swedish Designer, Wall Lights, Pine, Fabric, Sweden, 1970s

| Title:       | Swedish Designer, Wall Lights, Pine, Fabric, Sweden, 1970s |
|--------------|------------------------------------------------------------|
| Dimensions:  | 12.625 in x 10.0 in x 11.25 in                             |
| Inventory #: | 14899                                                      |
| Price:       | \$1,900.00                                                 |

## **Product Description**

A pair of pine and beige fabric wall lights designed and produced in Sweden, c. 1970s. Overall Dimensions (inches): 12.625" H x 10" W x 11.25"D Back Plate Dimensions (Inches): 4.625" H x 4.625" W x 1.125" D Bulb Specifications: E-26 Bulbs Number of Sockets (per fixture): 1 Does not include mounting hardware. These wall lights currently use a cord and plug that is compatible with US standard sockets. We are unable to confirm that any electrical item meets UL-Listing standards at our facility. If you require a hardwire application, please contact us prior to purchasing for further details. Please specify cord color / material / length if custom specs are required. Please note additional lead time of 1-2 business days will be required. All items ship from High Point, North Carolina.