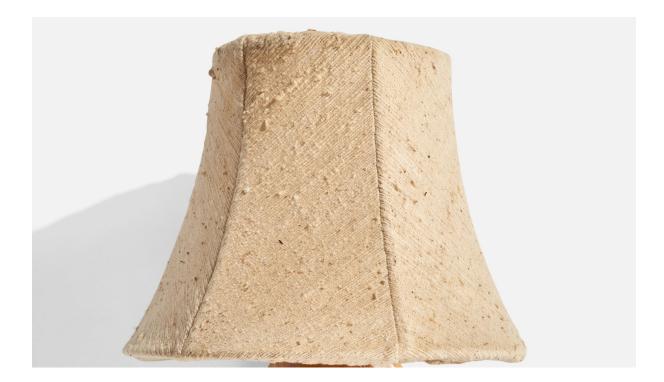

## **Product Description**

A pair of pine and beige fabric wall lights designed and produced in Sweden, c. 1970s. Overall Dimensions (inches): 12.625" H x 10" W x 11.25"D Back Plate Dimensions (Inches): 4.625" H x 4.625" W x 1.125" D Bulb Specifications: E-26 Bulbs Number of Sockets (per fixture): 1 Does not include mounting hardware. These wall lights currently use a cord and plug that is compatible with US standard sockets. We are unable to confirm that any electrical item meets UL-Listing standards at our facility. If you require a hardwire application, please contact us prior to purchasing for further details. Please specify cord color / material / length if custom specs are required. Please note additional lead time of 1-2 business days will be required. All items ship from High Point, North Carolina.