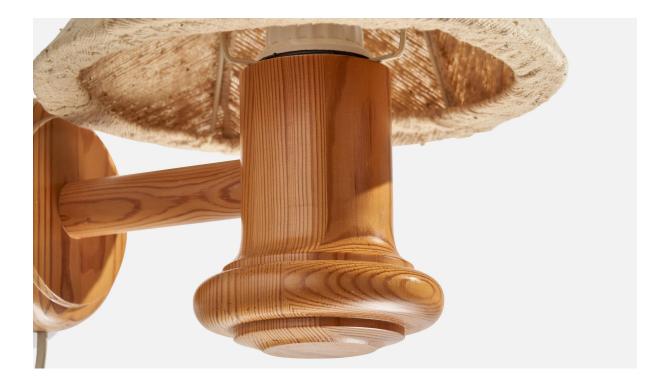

## **Product Description**

A pair of pine and beige fabric wall lights designed and produced in Sweden, c. 1970s. Overall Dimensions (inches): 12.625" H x 10" W x 11.25"D Back Plate Dimensions (Inches): 4.625" H x 4.625" W x 1.125" D Bulb Specifications: E-26 Bulbs Number of Sockets (per fixture): 1 Does not include mounting hardware. These wall lights currently use a cord and plug that is compatible with US standard sockets. We are unable to confirm that any electrical item meets UL-Listing standards at our facility. If you require a hardwire application, please contact us prior to purchasing for further details. Please specify cord color / material / length if custom specs are required. Please note additional lead time of 1-2 business days will be required. All items ship from High Point, North Carolina.