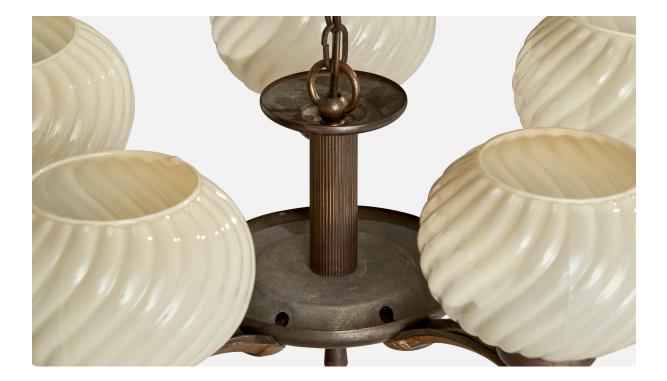

## **Product Description**

A brass and opaline glass chandelier, model 1210, designed by Paavo Tynell and produced by Taito OY, Finland, 1930s. Overall Dimensions (inches): 28.625" H x 21" Diameter Dimensions of Canopy: 2.25" H x 4" W x 4" D Stem length: 16.125"H Bulb Specifications: E-26 Bulbs Number of Sockets: 5 All lighting will be converted for US usage. We are unable to confirm that any electrical item meets UL-Listing standards at our facility.