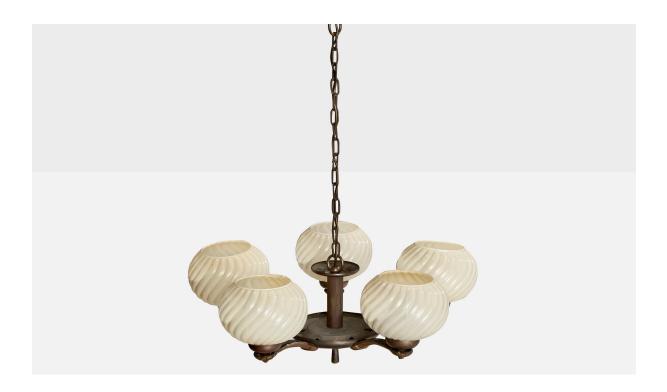

| Title:       | Paavo Tynell, Chandelier, Brass, Glass, Finland, 1930s |
|--------------|--------------------------------------------------------|
| Dimensions:  | 28.625 in x 21.0 in                                    |
| Inventory #: | 14923                                                  |
| Price:       | \$5,800.00                                             |

## **Product Description**

A brass and opaline glass chandelier, model 1210, designed by Paavo Tynell and produced by Taito OY, Finland, 1930s. Overall Dimensions (inches): 28.625" H x 21" Diameter Dimensions of Canopy: 2.25" H x 4" W x 4" D Stem length: 16.125"H Bulb Specifications: E-26 Bulbs Number of Sockets: 5 All lighting will be converted for US usage. We are unable to confirm that any electrical item meets UL-Listing standards at our facility.