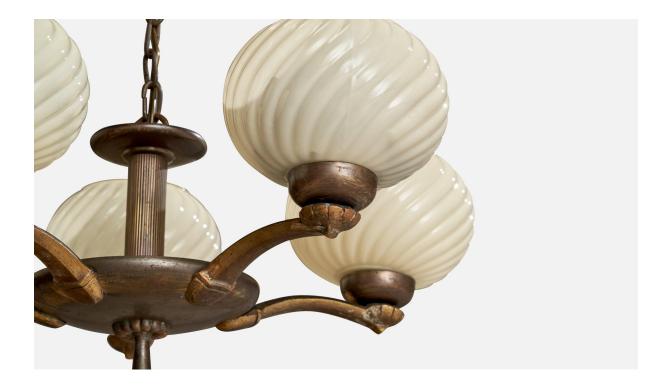

## **Product Description**

A brass and opaline glass chandelier, model 1210, designed by Paavo Tynell and produced by Taito OY, Finland, 1930s. Overall Dimensions (inches): 28.625" H x 21" Diameter Dimensions of Canopy: 2.25" H x 4" W x 4" D Stem length: 16.125"H Bulb Specifications: E-26 Bulbs Number of Sockets: 5 All lighting will be converted for US usage. We are unable to confirm that any electrical item meets UL-Listing standards at our facility.