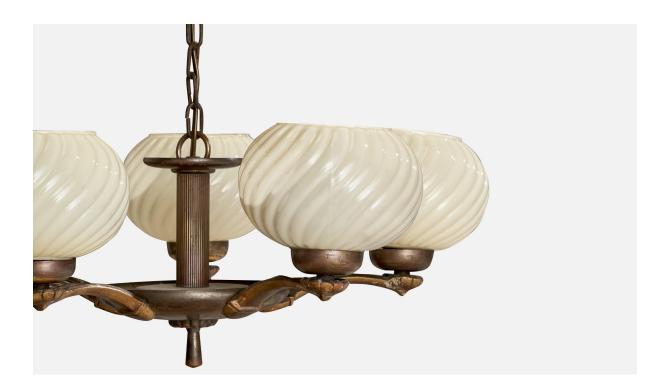

| Title:       | Paavo Tynell, Chandelier, Brass, Glass, Finland, 1930s |
|--------------|--------------------------------------------------------|
| Dimensions:  | 28.625 in x 21.0 in                                    |
| Inventory #: | 14923                                                  |
| Price:       | \$5,800.00                                             |

## **Product Description**

A brass and opaline glass chandelier, model 1210, designed by Paavo Tynell and produced by Taito OY, Finland, 1930s. Overall Dimensions (inches): 28.625" H x 21" Diameter Dimensions of Canopy: 2.25" H x 4" W x 4" D Stem length: 16.125"H Bulb Specifications: E-26 Bulbs Number of Sockets: 5 All lighting will be converted for US usage. We are unable to confirm that any electrical item meets UL-Listing standards at our facility.