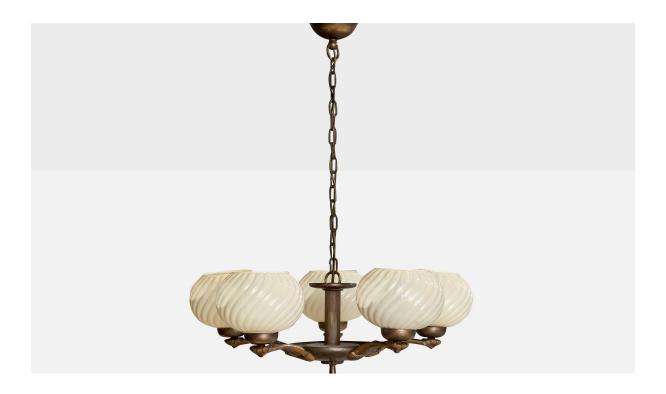

| Title:       | Paavo Tynell, Chandelier, Brass, Glass, Finland, 1930s |
|--------------|--------------------------------------------------------|
| Dimensions:  | 28.625 in x 21.0 in                                    |
| Inventory #: | 14923                                                  |
| Price:       | \$5,800.00                                             |

## **Product Description**

A brass and opaline glass chandelier, model 1210, designed by Paavo Tynell and produced by Taito OY, Finland, 1930s. Overall Dimensions (inches): 28.625" H x 21" Diameter Dimensions of Canopy: 2.25" H x 4" W x 4" D Stem length: 16.125"H Bulb Specifications: E-26 Bulbs Number of Sockets: 5 All lighting will be converted for US usage. We are unable to confirm that any electrical item meets UL-Listing standards at our facility.