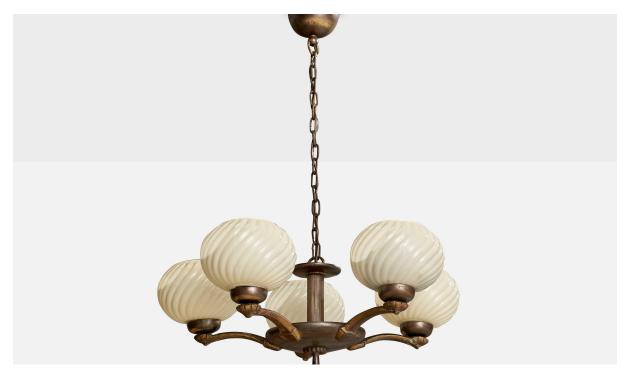

| Title:       | Paavo Tynell, Chandelier, Brass, Glass, Finland, 1930s |
|--------------|--------------------------------------------------------|
| Dimensions:  | 28.625 in x 21.0 in                                    |
| Inventory #: | 14923                                                  |
| Price:       | \$5,800.00                                             |

## **Product Description**

A brass and opaline glass chandelier, model 1210, designed by Paavo Tynell and produced by Taito OY, Finland, 1930s. Overall Dimensions (inches): 28.625" H x 21" Diameter Dimensions of Canopy: 2.25" H x 4" W x 4" D Stem length: 16.125"H Bulb Specifications: E-26 Bulbs Number of Sockets: 5 All lighting will be converted for US usage. We are unable to confirm that any electrical item meets UL-Listing standards at our facility.