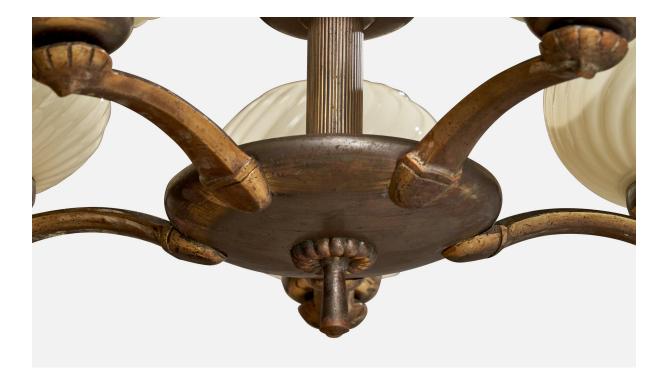

## **Product Description**

A brass and opaline glass chandelier, model 1210, designed by Paavo Tynell and produced by Taito OY, Finland, 1930s. Overall Dimensions (inches): 28.625" H x 21" Diameter Dimensions of Canopy: 2.25" H x 4" W x 4" D Stem length: 16.125"H Bulb Specifications: E-26 Bulbs Number of Sockets: 5 All lighting will be converted for US usage. We are unable to confirm that any electrical item meets UL-Listing standards at our facility.