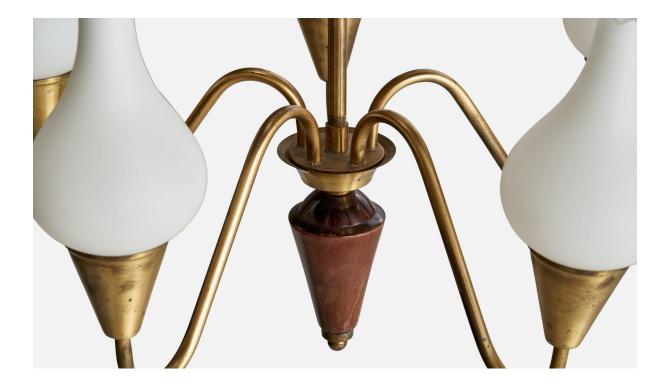

## **Product Description**

A brass, glass and dark-stained wood chandelier designed and produced in Sweden, c. 1940s. With loss to mounting section of one glass diffuser as illustrated. Loss concealed by brass socket. Overall Dimensions (inches): 17" H x 21.25 " Diameter Dimensions of Canopy: 3" H x 4" W x 4" D Stem length: 6.875"H Bulb Specifications: E-14 Bulbs Number of Sockets: 5 All lighting will be converted for US usage. We are unable to confirm that any electrical item meets UL-Listing standards at our facility. All items ship from High Point, North Carolina.