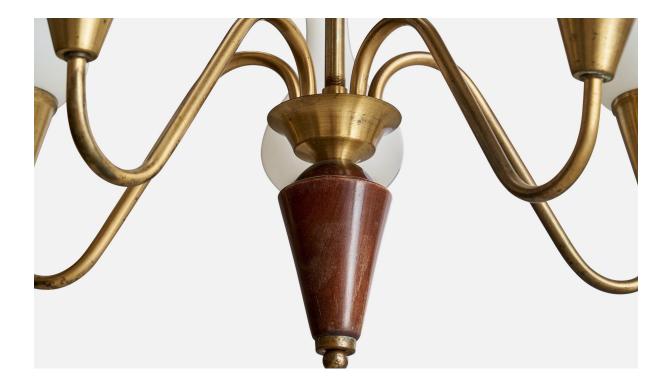

## **Product Description**

A brass, glass and dark-stained wood chandelier designed and produced in Sweden, c. 1940s. With loss to mounting section of one glass diffuser as illustrated. Loss concealed by brass socket. Overall Dimensions (inches): 17" H x 21.25 " Diameter Dimensions of Canopy: 3" H x 4" W x 4" D Stem length: 6.875"H Bulb Specifications: E-14 Bulbs Number of Sockets: 5 All lighting will be converted for US usage. We are unable to confirm that any electrical item meets UL-Listing standards at our facility. All items ship from High Point, North Carolina.