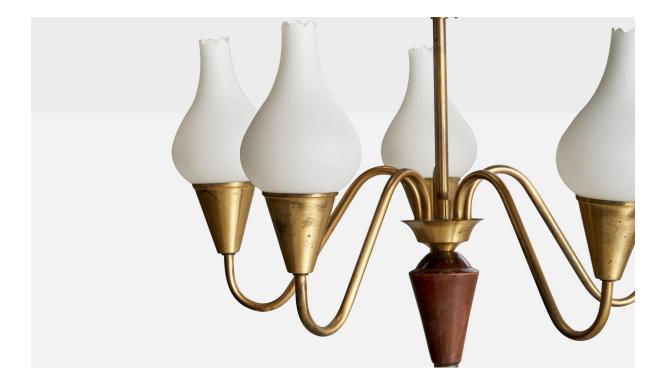

## Swedish Designer, Chandelier, Brass, Glass, Wood, Sweden, 1940s

| Title:       | Swedish Designer, Chandelier, Brass, Glass, Wood, Sweden, 1940s |
|--------------|-----------------------------------------------------------------|
| Dimensions:  | 17.0 in x 21.25 in                                              |
| Inventory #: | 14937                                                           |
| Price:       | \$4,500.00                                                      |

## **Product Description**

A brass, glass and dark-stained wood chandelier designed and produced in Sweden, c. 1940s. With loss to mounting section of one glass diffuser as illustrated. Loss concealed by brass socket. Overall Dimensions (inches): 17" H x 21.25 " Diameter Dimensions of Canopy: 3" H x 4" W x 4" D Stem length: 6.875"H Bulb Specifications: E-14 Bulbs Number of Sockets: 5 All lighting will be converted for US usage. We are unable to confirm that any electrical item meets UL-Listing standards at our facility. All items ship from High Point, North Carolina.