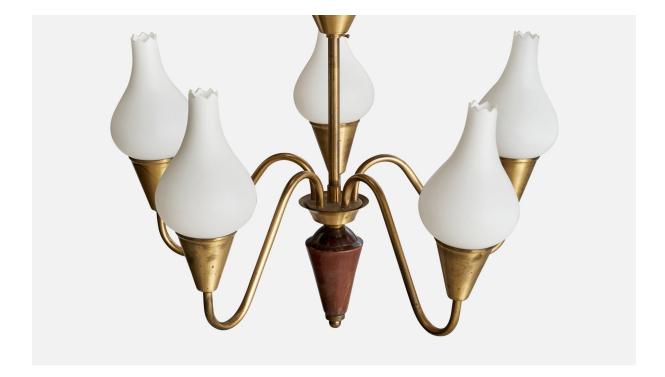

## Swedish Designer, Chandelier, Brass, Glass, Wood, Sweden, 1940s

| Title:       | Swedish Designer, Chandelier, Brass, Glass, Wood, Sweden, 1940s |
|--------------|-----------------------------------------------------------------|
| Dimensions:  | 17.0 in x 21.25 in                                              |
| Inventory #: | 14937                                                           |
| Price:       | \$4,500.00                                                      |

## **Product Description**

A brass, glass and dark-stained wood chandelier designed and produced in Sweden, c. 1940s. With loss to mounting section of one glass diffuser as illustrated. Loss concealed by brass socket. Overall Dimensions (inches): 17" H x 21.25 " Diameter Dimensions of Canopy: 3" H x 4" W x 4" D Stem length: 6.875"H Bulb Specifications: E-14 Bulbs Number of Sockets: 5 All lighting will be converted for US usage. We are unable to confirm that any electrical item meets UL-Listing standards at our facility. All items ship from High Point, North Carolina.