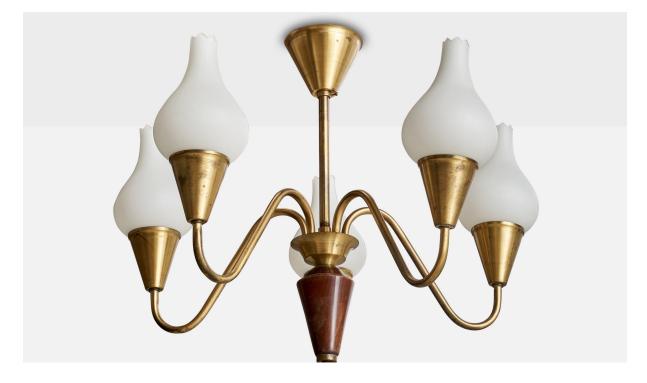

## Swedish Designer, Chandelier, Brass, Glass, Wood, Sweden, 1940s

| Title:       | Swedish Designer, Chandelier, Brass, Glass, Wood, Sweden, 1940s |
|--------------|-----------------------------------------------------------------|
| Dimensions:  | 17.0 in x 21.25 in                                              |
| Inventory #: | 14937                                                           |
| Price:       | \$4,500.00                                                      |

## **Product Description**

A brass, glass and dark-stained wood chandelier designed and produced in Sweden, c. 1940s. With loss to mounting section of one glass diffuser as illustrated. Loss concealed by brass socket. Overall Dimensions (inches): 17" H x 21.25 " Diameter Dimensions of Canopy: 3" H x 4" W x 4" D Stem length: 6.875"H Bulb Specifications: E-14 Bulbs Number of Sockets: 5 All lighting will be converted for US usage. We are unable to confirm that any electrical item meets UL-Listing standards at our facility. All items ship from High Point, North Carolina.