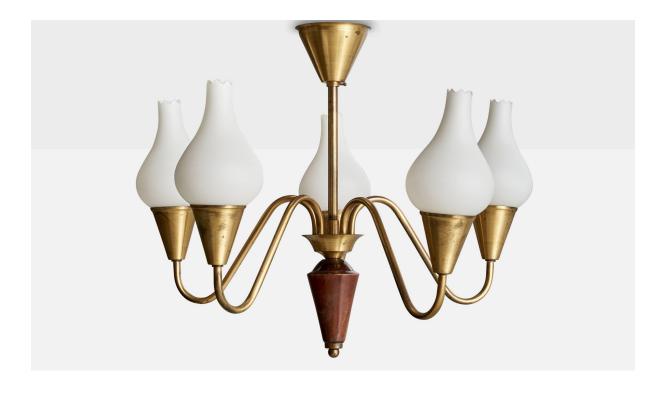

## Swedish Designer, Chandelier, Brass, Glass, Wood, Sweden, 1940s

| Title:       | Swedish Designer, Chandelier, Brass, Glass, Wood, Sweden, 1940s |
|--------------|-----------------------------------------------------------------|
| Dimensions:  | 17.0 in x 21.25 in                                              |
| Inventory #: | 14937                                                           |
| Price:       | \$4,500.00                                                      |

## **Product Description**

A brass, glass and dark-stained wood chandelier designed and produced in Sweden, c. 1940s. With loss to mounting section of one glass diffuser as illustrated. Loss concealed by brass socket. Overall Dimensions (inches): 17" H x 21.25 " Diameter Dimensions of Canopy: 3" H x 4" W x 4" D Stem length: 6.875"H Bulb Specifications: E-14 Bulbs Number of Sockets: 5 All lighting will be converted for US usage. We are unable to confirm that any electrical item meets UL-Listing standards at our facility. All items ship from High Point, North Carolina.