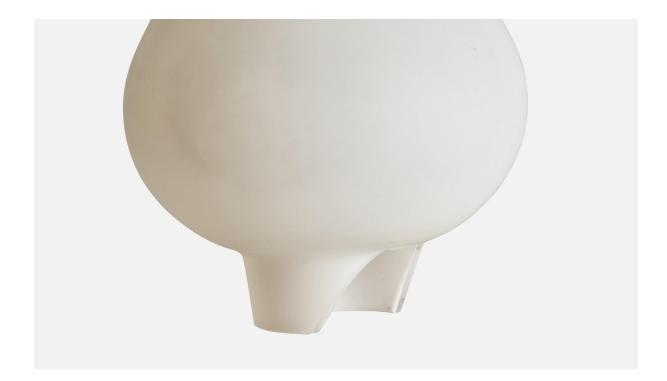

## **Product Description**

A brass, glass and dark-stained wood chandelier designed and produced in Sweden, c. 1940s. With loss to mounting section of one glass diffuser as illustrated. Loss concealed by brass socket. Overall Dimensions (inches): 17" H x 21.25 " Diameter Dimensions of Canopy: 3" H x 4" W x 4" D Stem length: 6.875"H Bulb Specifications: E-14 Bulbs Number of Sockets: 5 All lighting will be converted for US usage. We are unable to confirm that any electrical item meets UL-Listing standards at our facility. All items ship from High Point, North Carolina.