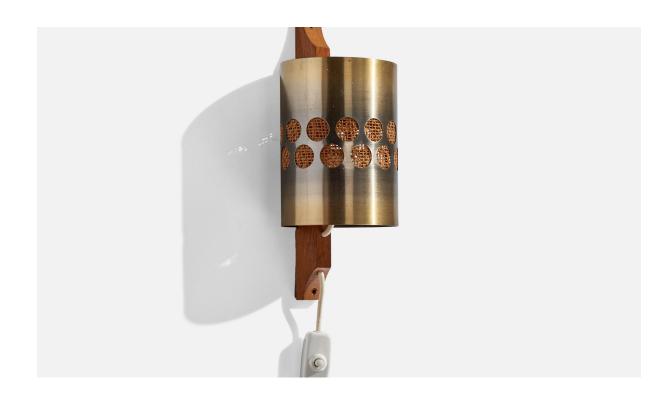

## Nils H. Ledung, Wall Lights, Copper, Oak, Raffia, Sweden, 1960s

| Title:       | Nils H. Ledung, Wall Lights, Copper, Oak, Raffia, Sweden, 1960s |
|--------------|-----------------------------------------------------------------|
| Dimensions:  | 10.875 in x 4.5 in x 4.375 in                                   |
| Inventory #: | 14969                                                           |
| Price:       | \$1,900.00                                                      |

## **Product Description**

A pair of copper, raffia and oak wall lights designed and produced by Nils Ledung, Sweden, c. 1960s. Overall Dimensions (inches): 10.875" H x 4.5 " W x 4.375"D Back Plate Dimensions (Inches): 10.875" H x 1" W x 1.125" D Bulb Specifications: E-14 Bulbs Number of Sockets (per fixture): 1 Does not include mounting hardware. These wall lights currently use a cord and plug that is compatible with US standard sockets. We are unable to confirm that any electrical item meets UL-Listing standards at our facility. If you require a hardwire application, please contact us prior to purchasing for further details. Please specify cord color / material / length if custom specs are required. Please note additional lead time of 1-2 business days will be required. All items ship from High Point, North Carolina.