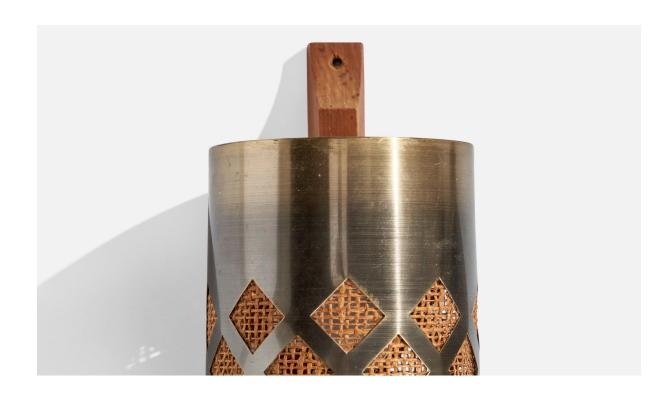

## Nils H. Ledung, Wall Lights, Copper, Oak, Raffia, Sweden, 1960s

| Title:       | Nils H. Ledung, Wall Lights, Copper, Oak, Raffia, Sweden, 1960s |
|--------------|-----------------------------------------------------------------|
| Dimensions:  | 10.875 in x 4.5 in x 4.375 in                                   |
| Inventory #: | 14969                                                           |
| Price:       | \$1,900.00                                                      |

## **Product Description**

A pair of copper, raffia and oak wall lights designed and produced by Nils Ledung, Sweden, c. 1960s. Overall Dimensions (inches): 10.875" H x 4.5 " W x 4.375"D Back Plate Dimensions (Inches): 10.875" H x 1" W x 1.125" D Bulb Specifications: E-14 Bulbs Number of Sockets (per fixture): 1 Does not include mounting hardware. These wall lights currently use a cord and plug that is compatible with US standard sockets. We are unable to confirm that any electrical item meets UL-Listing standards at our facility. If you require a hardwire application, please contact us prior to purchasing for further details. Please specify cord color / material / length if custom specs are required. Please note additional lead time of 1-2 business days will be required. All items ship from High Point, North Carolina.