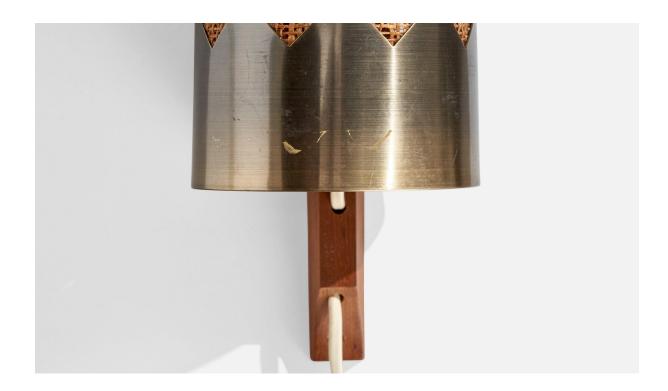

## Nils H. Ledung, Wall Lights, Copper, Oak, Raffia, Sweden, 1960s

| Title:       | Nils H. Ledung, Wall Lights, Copper, Oak, Raffia, Sweden, 1960s |
|--------------|-----------------------------------------------------------------|
| Dimensions:  | 10.875 in x 4.5 in x 4.375 in                                   |
| Inventory #: | 14969                                                           |
| Price:       | \$1,900.00                                                      |

## **Product Description**

A pair of copper, raffia and oak wall lights designed and produced by Nils Ledung, Sweden, c. 1960s. Overall Dimensions (inches): 10.875" H x 4.5 " W x 4.375"D Back Plate Dimensions (Inches): 10.875" H x 1" W x 1.125" D Bulb Specifications: E-14 Bulbs Number of Sockets (per fixture): 1 Does not include mounting hardware. These wall lights currently use a cord and plug that is compatible with US standard sockets. We are unable to confirm that any electrical item meets UL-Listing standards at our facility. If you require a hardwire application, please contact us prior to purchasing for further details. Please specify cord color / material / length if custom specs are required. Please note additional lead time of 1-2 business days will be required. All items ship from High Point, North Carolina.