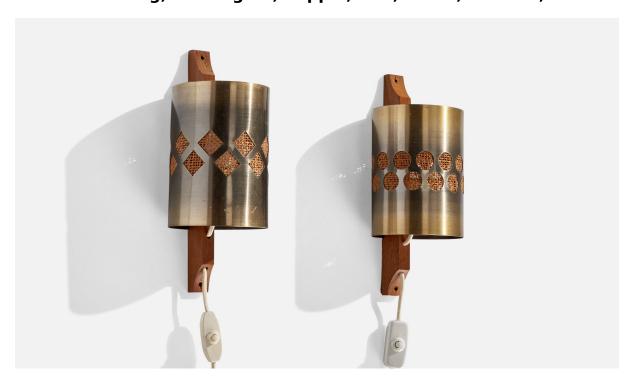

## Nils H. Ledung, Wall Lights, Copper, Oak, Raffia, Sweden, 1960s

| Title:       | Nils H. Ledung, Wall Lights, Copper, Oak, Raffia, Sweden, 1960s |
|--------------|-----------------------------------------------------------------|
| Dimensions:  | 10.875 in x 4.5 in x 4.375 in                                   |
| Inventory #: | 14969                                                           |
| Price:       | \$1,900.00                                                      |

## **Product Description**

A pair of copper, raffia and oak wall lights designed and produced by Nils Ledung, Sweden, c. 1960s. Overall Dimensions (inches): 10.875" H x 4.5 " W x 4.375"D Back Plate Dimensions (Inches): 10.875" H x 1" W x 1.125" D Bulb Specifications: E-14 Bulbs Number of Sockets (per fixture): 1 Does not include mounting hardware. These wall lights currently use a cord and plug that is compatible with US standard sockets. We are unable to confirm that any electrical item meets UL-Listing standards at our facility. If you require a hardwire application, please contact us prior to purchasing for further details. Please specify cord color / material / length if custom specs are required. Please note additional lead time of 1-2 business days will be required. All items ship from High Point, North Carolina.