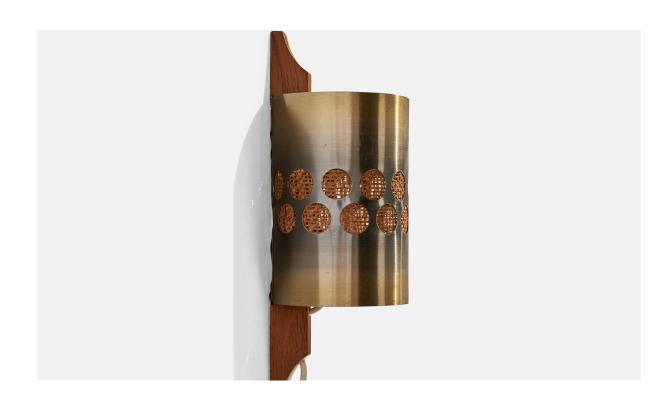

## Nils H. Ledung, Wall Lights, Copper, Oak, Raffia, Sweden, 1960s

| Title:       | Nils H. Ledung, Wall Lights, Copper, Oak, Raffia, Sweden, 1960s |
|--------------|-----------------------------------------------------------------|
| Dimensions:  | 10.875 in x 4.5 in x 4.375 in                                   |
| Inventory #: | 14969                                                           |
| Price:       | \$1,900.00                                                      |

## **Product Description**

A pair of copper, raffia and oak wall lights designed and produced by Nils Ledung, Sweden, c. 1960s. Overall Dimensions (inches): 10.875" H x 4.5 " W x 4.375"D Back Plate Dimensions (Inches): 10.875" H x 1" W x 1.125" D Bulb Specifications: E-14 Bulbs Number of Sockets (per fixture): 1 Does not include mounting hardware. These wall lights currently use a cord and plug that is compatible with US standard sockets. We are unable to confirm that any electrical item meets UL-Listing standards at our facility. If you require a hardwire application, please contact us prior to purchasing for further details. Please specify cord color / material / length if custom specs are required. Please note additional lead time of 1-2 business days will be required. All items ship from High Point, North Carolina.