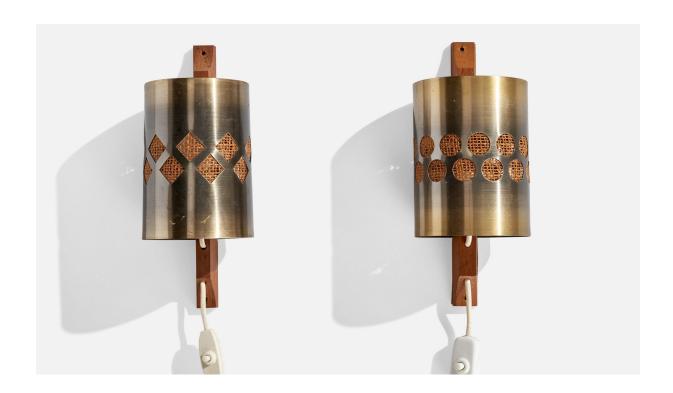

## Nils H. Ledung, Wall Lights, Copper, Oak, Raffia, Sweden, 1960s

| Title:       | Nils H. Ledung, Wall Lights, Copper, Oak, Raffia, Sweden, 1960s |
|--------------|-----------------------------------------------------------------|
| Dimensions:  | 10.875 in x 4.5 in x 4.375 in                                   |
| Inventory #: | 14969                                                           |
| Price:       | \$1,900.00                                                      |

## **Product Description**

A pair of copper, raffia and oak wall lights designed and produced by Nils Ledung, Sweden, c. 1960s. Overall Dimensions (inches): 10.875" H x 4.5 " W x 4.375"D Back Plate Dimensions (Inches): 10.875" H x 1" W x 1.125" D Bulb Specifications: E-14 Bulbs Number of Sockets (per fixture): 1 Does not include mounting hardware. These wall lights currently use a cord and plug that is compatible with US standard sockets. We are unable to confirm that any electrical item meets UL-Listing standards at our facility. If you require a hardwire application, please contact us prior to purchasing for further details. Please specify cord color / material / length if custom specs are required. Please note additional lead time of 1-2 business days will be required. All items ship from High Point, North Carolina.