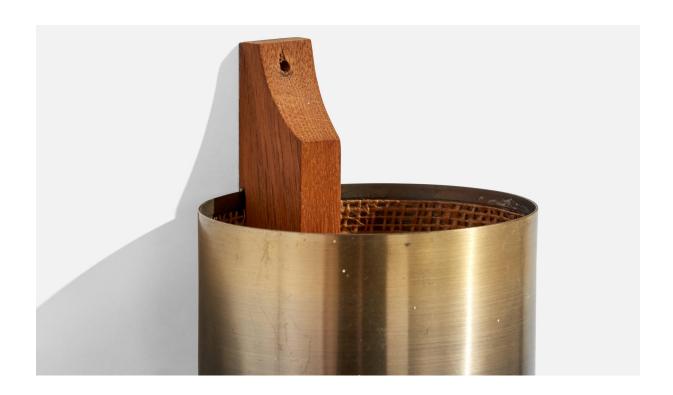

## Nils H. Ledung, Wall Lights, Copper, Oak, Raffia, Sweden, 1960s

| Title:       | Nils H. Ledung, Wall Lights, Copper, Oak, Raffia, Sweden, 1960s |
|--------------|-----------------------------------------------------------------|
| Dimensions:  | 10.875 in x 4.5 in x 4.375 in                                   |
| Inventory #: | 14969                                                           |
| Price:       | \$1,900.00                                                      |

## **Product Description**

A pair of copper, raffia and oak wall lights designed and produced by Nils Ledung, Sweden, c. 1960s. Overall Dimensions (inches): 10.875" H x 4.5 " W x 4.375"D Back Plate Dimensions (Inches): 10.875" H x 1" W x 1.125" D Bulb Specifications: E-14 Bulbs Number of Sockets (per fixture): 1 Does not include mounting hardware. These wall lights currently use a cord and plug that is compatible with US standard sockets. We are unable to confirm that any electrical item meets UL-Listing standards at our facility. If you require a hardwire application, please contact us prior to purchasing for further details. Please specify cord color / material / length if custom specs are required. Please note additional lead time of 1-2 business days will be required. All items ship from High Point, North Carolina.